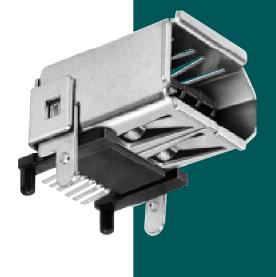

### **IEEE 1394 Firewire Connectors**

Switchcraft introduces both right angle PC and surface mount versions of IEEE 1394 Firewire connectors. The Firewire connectors are becoming another connector standard used in the upcoming multimedia/computer market. The connectors meet IEEE 1394R-4006N Series standards.

| Part Number | Description    |
|-------------|----------------|
| 1394RAPC    | IEEE 1394 RAPC |
| 1394SMT     | IEEE 1394 SMT  |