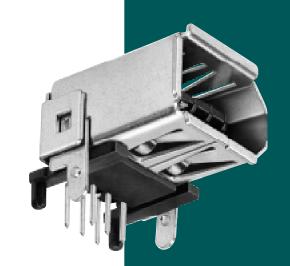

### **IEEE 1394 Firewire Connectors**

Switchcraft introduces both right angle PC and surface mount versions of IEEE 1394 Firewire connectors. The Firewire connectors are becoming another connector standard used in the upcoming multimedia/computer market. The connectors meet IEEE 1394R-4006N Series standards.

| Part Number | Description    |
|-------------|----------------|
| 1394RAPC    | IEEE 1394 RAPC |
| 1394SMT     | IEEE 1394 SMT  |