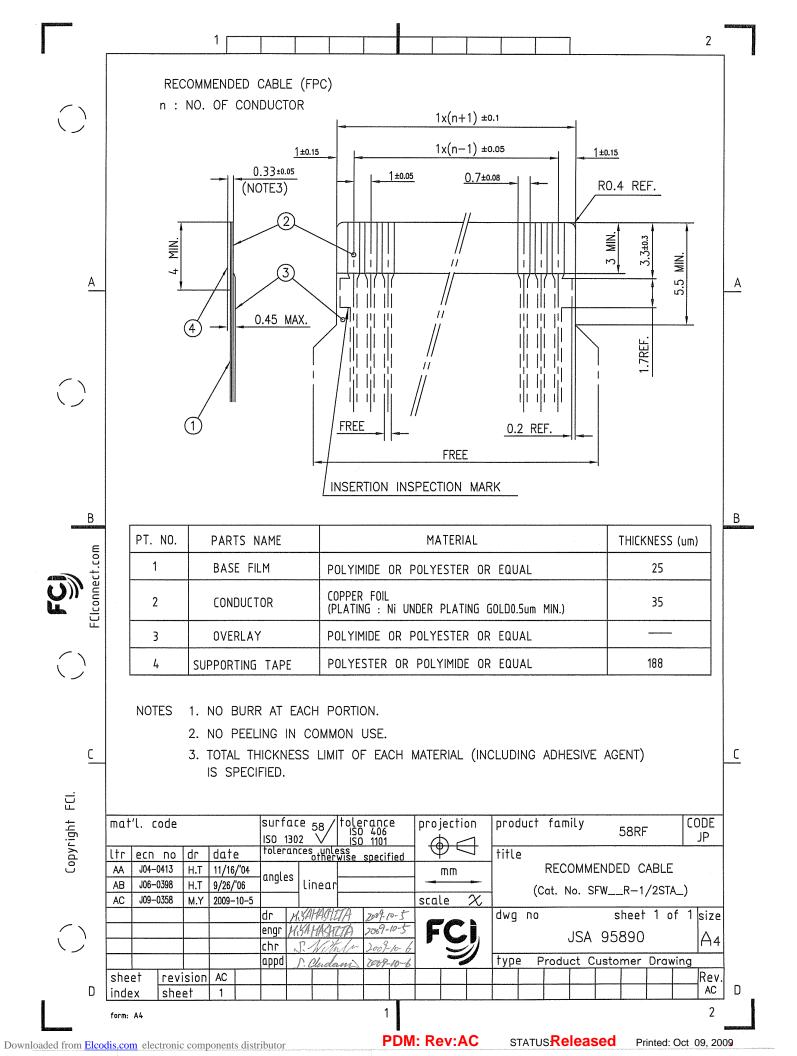

|                | [                                                                                         | 1                                        |                               |                     |                                                 |                                |                                          |                                                                                     |                                                                  |                                                      |                              |                     |      |     |      |        |      | 2          | 1    |
|----------------|-------------------------------------------------------------------------------------------|------------------------------------------|-------------------------------|---------------------|-------------------------------------------------|--------------------------------|------------------------------------------|-------------------------------------------------------------------------------------|------------------------------------------------------------------|------------------------------------------------------|------------------------------|---------------------|------|-----|------|--------|------|------------|------|
| $\bigcirc$     |                                                                                           |                                          |                               |                     |                                                 |                                |                                          | МТ                                                                                  | WR-1STAE1LF)                                                     | WR-2STE1LF)                                          |                              |                     |      |     |      |        |      |            |      |
| <u>A</u>       |                                                                                           | locument                                 |                               |                     |                                                 |                                | 2STALF)                                  | 1mm_SPACING_SN                                                                      | IT CONNECTOR (SF                                                 | IT CONNECTOR (SF                                     | R-1/2ST)                     |                     |      |     |      |        |      |            |      |
| $\bigcirc$     | 1                                                                                         | _R-1/2STAE1LF" customer document         | LIST                          |                     | SPACING SMT CON                                 |                                | INECTOR (SFWR-                           | TIC TAPE PACKAGED<br>/2STAE1LF)                                                     | 1mm SPACING SN                                                   | 1mm SPACING SN                                       | LE (FPC) (SFW_               | JRES                |      |     |      |        |      |            |      |
| FCIconnect.com |                                                                                           | i I                                      |                               | .C.                 | CAT.NO.TABLE FOR 1mm SPACING SMT CONNECTOR (SFW | mm SPACING SMT CONNECTOR (SFW_ | mm SPACING SMT CONNECTOR (SFW_R-2STA_LF) | CAT.NO.TABLE FOR PLASTIC TAPE PACKAGED 1mm, SPACING SMT CONNECTOR (SFWR-1/2STAE1LF) | PLASTIC TAPE PACKAGED 1mm SPACING SMT CONNECTOR (SFW_R-1STAE1LF) | LASTIC TAPE PACKAGED 1mm SPACING SMT CONNECTOR (SFW_ | ECOMMENDED CABLE (FPC) (SFW_ | HANDLING PROCEDURES |      |     |      |        |      |            | 2000 |
| FCIco          |                                                                                           | "SFW_                                    |                               | SPEC.               | CAT.1                                           | 1mn                            | 1mn                                      | CAT.                                                                                | PLAS                                                             | PLAS                                                 | REC                          | HAN                 |      |     |      |        |      |            |      |
|                | -                                                                                         | List of                                  | DOCUMENT NO.                  | SC-SFW14            | JSA95886                                        | JSA95887                       | JSA96111                                 | JSA95888                                                                            | JSA95889                                                         | JSA96112                                             | JSA95890                     | GS-20-129           |      |     |      |        |      |            |      |
| FCI.           |                                                                                           | [                                        |                               |                     |                                                 | I                              |                                          |                                                                                     | <u> </u>                                                         | <u> </u>                                             | <u> </u>                     | <u> </u>            |      |     |      |        |      |            |      |
| Copyright      | mat'l. code<br><u>ltr ecn no dr</u><br>A J05-0055 H.T<br>B J06-0398 H.T<br>C J09-0358 M.Y | date<br>'05/2/4<br>9/26/'06<br>2009-10-5 | surf<br>150<br>foler<br>angle | 1302<br>ances       | $\vee$                                          | toler<br>ISO<br>ISO<br>wise s  | 406<br>1101<br>specifie                  | m                                                                                   |                                                                  | -  †<br>-  1                                         | itle<br>mm S                 |                     | FPC  |     |      | R DOC  |      |            |      |
| $\bigcirc$     | D J09-0380 M.Y                                                                            | 2009-10-3                                | dr<br>engr<br>chr             | M.YAU<br>M.YAU<br>S | MASHI<br>YASHI<br>W <i>CT</i> A                 | TA I                           | 2009-10-<br>2009-10-<br>2009-10-         | -27                                                                                 | C                                                                |                                                      | wg n                         |                     |      |     | 337  |        | of 1 | size<br>A4 |      |
| D              | sheet revision<br>index sheet                                                             | D<br>1                                   | appd                          | Ŝ.Ø                 |                                                 |                                | 2007-10-                                 |                                                                                     |                                                                  | Ŧ                                                    | уре                          | Proc                | luct | Cus | tome | er Dro |      | Rev.       |      |
| ٦              |                                                                                           |                                          |                               |                     |                                                 |                                | 1                                        |                                                                                     |                                                                  |                                                      |                              |                     |      |     |      |        |      | 2          |      |