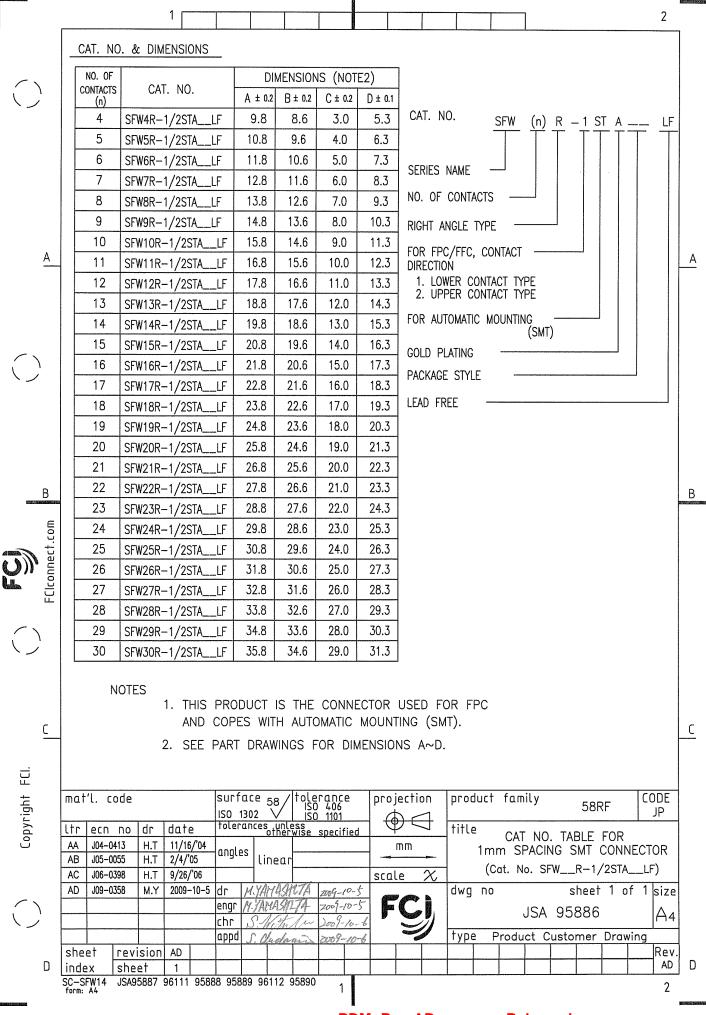

|                | [                                                                                         | 1                                        |                               |                     |                                                 |                                |                                          |                                                                                     |                                                                  |                                                      |                              |                     |      |     |      |        |      | 2          | 1    |
|----------------|-------------------------------------------------------------------------------------------|------------------------------------------|-------------------------------|---------------------|-------------------------------------------------|--------------------------------|------------------------------------------|-------------------------------------------------------------------------------------|------------------------------------------------------------------|------------------------------------------------------|------------------------------|---------------------|------|-----|------|--------|------|------------|------|
| $\bigcirc$     |                                                                                           |                                          |                               |                     |                                                 |                                |                                          | МТ                                                                                  | WR-1STAE1LF)                                                     | WR-2STE1LF)                                          |                              |                     |      |     |      |        |      |            |      |
| <u>A</u>       |                                                                                           | locument                                 |                               |                     |                                                 |                                | 2STALF)                                  | 1mm_SPACING_SN                                                                      | IT CONNECTOR (SF                                                 | IT CONNECTOR (SF                                     | R-1/2ST)                     |                     |      |     |      |        |      |            |      |
| $\bigcirc$     | 1                                                                                         | _R-1/2STAE1LF" customer document         | LIST                          |                     | SPACING SMT CON                                 |                                | INECTOR (SFWR-                           | TIC TAPE PACKAGED<br>/2STAE1LF)                                                     | 1mm SPACING SN                                                   | 1mm SPACING SN                                       | LE (FPC) (SFW_               | JRES                |      |     |      |        |      |            |      |
| FCIconnect.com |                                                                                           | i I                                      |                               | .C.                 | CAT.NO.TABLE FOR 1mm SPACING SMT CONNECTOR (SFW | mm SPACING SMT CONNECTOR (SFW_ | mm SPACING SMT CONNECTOR (SFW_R-2STA_LF) | CAT.NO.TABLE FOR PLASTIC TAPE PACKAGED 1mm, SPACING SMT CONNECTOR (SFWR-1/2STAE1LF) | PLASTIC TAPE PACKAGED 1mm SPACING SMT CONNECTOR (SFW_R-1STAE1LF) | LASTIC TAPE PACKAGED 1mm SPACING SMT CONNECTOR (SFW_ | ECOMMENDED CABLE (FPC) (SFW_ | HANDLING PROCEDURES |      |     |      |        |      |            | 2000 |
| FCIco          |                                                                                           | "SFW_                                    |                               | SPEC.               | CAT.1                                           | 1mn                            | 1mn                                      | CAT.                                                                                | PLAS                                                             | PLAS                                                 | REC                          | HAN                 |      |     |      |        |      |            |      |
|                | -                                                                                         | List of                                  | DOCUMENT NO.                  | SC-SFW14            | JSA95886                                        | JSA95887                       | JSA96111                                 | JSA95888                                                                            | JSA95889                                                         | JSA96112                                             | JSA95890                     | GS-20-129           |      |     |      |        |      |            |      |
| FCI.           |                                                                                           | [                                        |                               |                     |                                                 | I                              |                                          |                                                                                     | <u> </u>                                                         | <u> </u>                                             | <u> </u>                     | <u> </u>            |      |     |      |        |      |            |      |
| Copyright      | mat'l. code<br><u>ltr ecn no dr</u><br>A J05-0055 H.T<br>B J06-0398 H.T<br>C J09-0358 M.Y | date<br>'05/2/4<br>9/26/'06<br>2009-10-5 | surf<br>150<br>foler<br>angle | 1302<br>ances       | $\vee$                                          | toler<br>ISO<br>ISO<br>wise s  | 406<br>1101<br>specifie                  | m                                                                                   |                                                                  | -  †<br>-  1                                         | itle<br>mm S                 |                     | FPC  |     |      | R DOC  |      |            |      |
| $\bigcirc$     | D J09-0380 M.Y                                                                            | 2009-10-3                                | dr<br>engr<br>chr             | M.YAU<br>M.YAU<br>S | MASHI<br>YASHI<br>W <i>CT</i> A                 | TA I                           | 2009-10-<br>2009-10-<br>2009-10-         | -27                                                                                 | C                                                                |                                                      | wg n                         |                     |      |     | 337  |        | of 1 | size<br>A4 |      |
| D              | sheet revision<br>index sheet                                                             | D<br>1                                   | appd                          | Ŝ.Ø                 |                                                 |                                | 2007-10-                                 |                                                                                     |                                                                  | Ŧ                                                    | уре                          | Proc                | luct | Cus | tome | er Dro |      | Rev.       |      |
| ٦              |                                                                                           |                                          |                               |                     |                                                 |                                | 1                                        |                                                                                     |                                                                  |                                                      |                              |                     |      |     |      |        |      | 2          |      |