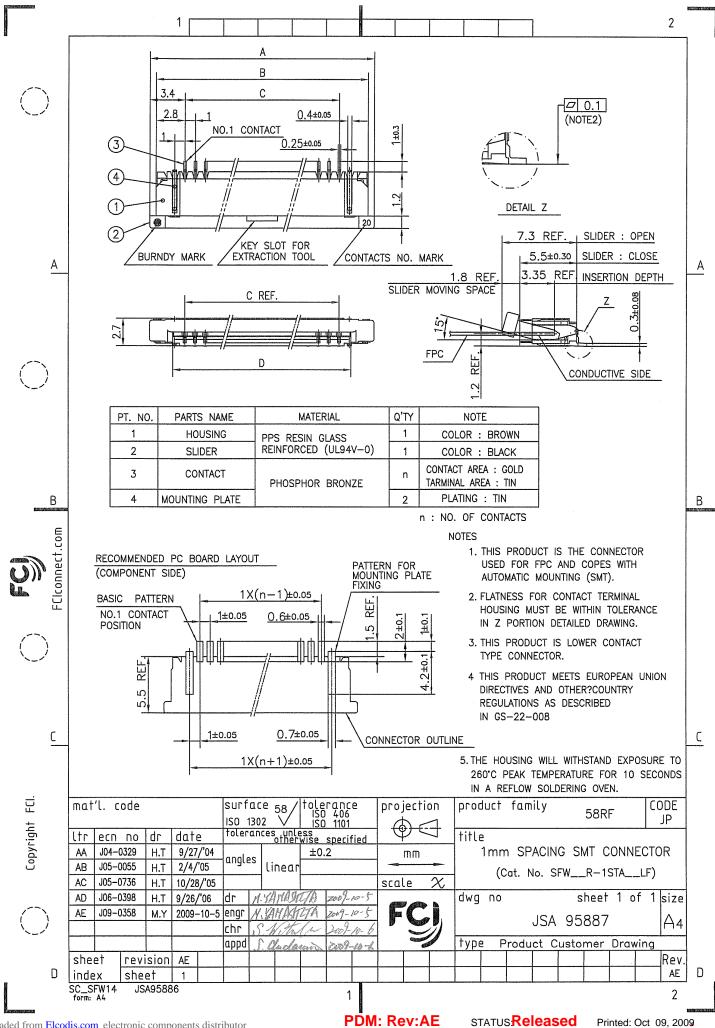

|                | [                                                                                         | 1                                        |                               |                     |                                                 |                                |                                          |                                                                                     |                                                                  |                                                      |                              |                     |      |     |      |        |      | 2          | 1    |
|----------------|-------------------------------------------------------------------------------------------|------------------------------------------|-------------------------------|---------------------|-------------------------------------------------|--------------------------------|------------------------------------------|-------------------------------------------------------------------------------------|------------------------------------------------------------------|------------------------------------------------------|------------------------------|---------------------|------|-----|------|--------|------|------------|------|
| $\bigcirc$     |                                                                                           |                                          |                               |                     |                                                 |                                |                                          | МТ                                                                                  | WR-1STAE1LF)                                                     | WR-2STE1LF)                                          |                              |                     |      |     |      |        |      |            |      |
| <u>A</u>       |                                                                                           | locument                                 |                               |                     |                                                 |                                | 2STALF)                                  | 1mm_SPACING_SN                                                                      | IT CONNECTOR (SF                                                 | IT CONNECTOR (SF                                     | R-1/2ST)                     |                     |      |     |      |        |      |            |      |
| $\bigcirc$     | 1                                                                                         | _R-1/2STAE1LF" customer document         | LIST                          |                     | SPACING SMT CON                                 |                                | INECTOR (SFWR-                           | TIC TAPE PACKAGED<br>/2STAE1LF)                                                     | 1mm SPACING SN                                                   | 1mm SPACING SN                                       | LE (FPC) (SFW_               | JRES                |      |     |      |        |      |            |      |
| FCIconnect.com |                                                                                           | i I                                      |                               | .C.                 | CAT.NO.TABLE FOR 1mm SPACING SMT CONNECTOR (SFW | mm SPACING SMT CONNECTOR (SFW_ | mm SPACING SMT CONNECTOR (SFW_R-2STA_LF) | CAT.NO.TABLE FOR PLASTIC TAPE PACKAGED 1mm, SPACING SMT CONNECTOR (SFWR-1/2STAE1LF) | PLASTIC TAPE PACKAGED 1mm SPACING SMT CONNECTOR (SFW_R-1STAE1LF) | LASTIC TAPE PACKAGED 1mm SPACING SMT CONNECTOR (SFW_ | ECOMMENDED CABLE (FPC) (SFW_ | HANDLING PROCEDURES |      |     |      |        |      |            | 2000 |
| FCIco          |                                                                                           | "SFW_                                    |                               | SPEC.               | CAT.1                                           | 1mn                            | 1mn                                      | CAT.                                                                                | PLAS                                                             | PLAS                                                 | REC                          | HAN                 |      |     |      |        |      |            |      |
|                | -                                                                                         | List of                                  | DOCUMENT NO.                  | SC-SFW14            | JSA95886                                        | JSA95887                       | JSA96111                                 | JSA95888                                                                            | JSA95889                                                         | JSA96112                                             | JSA95890                     | GS-20-129           |      |     |      |        |      |            |      |
| FCI.           |                                                                                           | [                                        |                               |                     |                                                 | I                              |                                          |                                                                                     | <u> </u>                                                         | <u> </u>                                             | <u> </u>                     | <u> </u>            |      |     |      |        |      |            |      |
| Copyright      | mat'l. code<br><u>ltr ecn no dr</u><br>A J05-0055 H.T<br>B J06-0398 H.T<br>C J09-0358 M.Y | date<br>'05/2/4<br>9/26/'06<br>2009-10-5 | surf<br>150<br>foler<br>angle | 1302<br>ances       | $\vee$                                          | toler<br>ISO<br>ISO<br>wise s  | 406<br>1101<br>specifie                  | m                                                                                   |                                                                  | -  †<br>-  1                                         | itle<br>mm S                 |                     | FPC  |     |      | R DOC  |      |            |      |
| $\bigcirc$     | D J09-0380 M.Y                                                                            | 2009-10-3                                | dr<br>engr<br>chr             | M.YAU<br>M.YAU<br>S | MASHI<br>YASHI<br>W <i>CT</i> A                 | TA I                           | 2009-10-<br>2009-10-<br>2009-10-         | -27                                                                                 | C                                                                |                                                      | wg n                         |                     |      |     | 337  |        | of 1 | size<br>A4 |      |
| D              | sheet revision<br>index sheet                                                             | D<br>1                                   | appd                          | Ŝ.Ø                 |                                                 |                                | 2007-10-                                 |                                                                                     |                                                                  | Ŧ                                                    | уре                          | Proc                | luct | Cus | tome | er Dro |      | Rev.       |      |
| ٦              |                                                                                           |                                          |                               |                     |                                                 |                                | 1                                        |                                                                                     |                                                                  |                                                      |                              |                     |      |     |      |        |      | 2          |      |