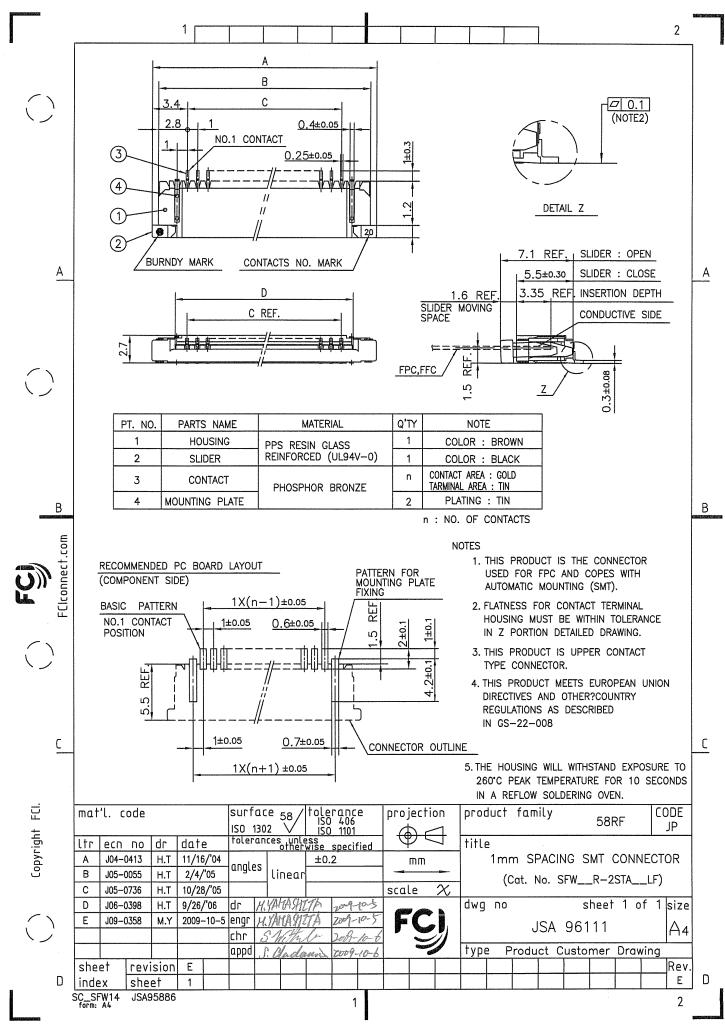

|                | [                                                                                         | 1                                        |                               |                     |                                                 |                                |                                          |                                                                                     |                                                                  |                                                      |                              |                     |      |     |      |        |      | 2          | 1    |
|----------------|-------------------------------------------------------------------------------------------|------------------------------------------|-------------------------------|---------------------|-------------------------------------------------|--------------------------------|------------------------------------------|-------------------------------------------------------------------------------------|------------------------------------------------------------------|------------------------------------------------------|------------------------------|---------------------|------|-----|------|--------|------|------------|------|
| $\bigcirc$     |                                                                                           |                                          |                               |                     |                                                 |                                |                                          | МТ                                                                                  | WR-1STAE1LF)                                                     | WR-2STE1LF)                                          |                              |                     |      |     |      |        |      |            |      |
| <u>A</u>       |                                                                                           | locument                                 |                               |                     |                                                 |                                | 2STALF)                                  | 1mm_SPACING_SN                                                                      | IT CONNECTOR (SF                                                 | IT CONNECTOR (SF                                     | R-1/2ST)                     |                     |      |     |      |        |      |            |      |
| $\bigcirc$     | 1                                                                                         | _R-1/2STAE1LF" customer document         | LIST                          |                     | SPACING SMT CON                                 |                                | INECTOR (SFWR-                           | TIC TAPE PACKAGED<br>/2STAE1LF)                                                     | 1mm SPACING SN                                                   | 1mm SPACING SN                                       | LE (FPC) (SFW_               | JRES                |      |     |      |        |      |            |      |
| FCIconnect.com |                                                                                           | i I                                      |                               | .C.                 | CAT.NO.TABLE FOR 1mm SPACING SMT CONNECTOR (SFW | mm SPACING SMT CONNECTOR (SFW_ | mm SPACING SMT CONNECTOR (SFW_R-2STA_LF) | CAT.NO.TABLE FOR PLASTIC TAPE PACKAGED 1mm, SPACING SMT CONNECTOR (SFWR-1/2STAE1LF) | PLASTIC TAPE PACKAGED 1mm SPACING SMT CONNECTOR (SFW_R-1STAE1LF) | LASTIC TAPE PACKAGED 1mm SPACING SMT CONNECTOR (SFW_ | ECOMMENDED CABLE (FPC) (SFW_ | HANDLING PROCEDURES |      |     |      |        |      |            | 2000 |
| FCIco          |                                                                                           | "SFW_                                    |                               | SPEC.               | CAT.1                                           | 1mn                            | 1mn                                      | CAT.                                                                                | PLAS                                                             | PLAS                                                 | REC                          | HAN                 |      |     |      |        |      |            |      |
|                | -                                                                                         | List of                                  | DOCUMENT NO.                  | SC-SFW14            | JSA95886                                        | JSA95887                       | JSA96111                                 | JSA95888                                                                            | JSA95889                                                         | JSA96112                                             | JSA95890                     | GS-20-129           |      |     |      |        |      |            |      |
| FCI.           |                                                                                           | [                                        |                               |                     |                                                 | I                              |                                          |                                                                                     | <u> </u>                                                         | <u> </u>                                             | <u> </u>                     | <u> </u>            |      |     |      |        |      |            |      |
| Copyright      | mat'l. code<br><u>ltr ecn no dr</u><br>A J05-0055 H.T<br>B J06-0398 H.T<br>C J09-0358 M.Y | date<br>'05/2/4<br>9/26/'06<br>2009-10-5 | surf<br>150<br>foler<br>angle | 1302<br>ances       | $\vee$                                          | toler<br>ISO<br>ISO<br>wise s  | 406<br>1101<br>specifie                  | m                                                                                   |                                                                  | -  †<br>-  1                                         | itle<br>mm S                 |                     | FPC  |     |      | R DOC  |      |            |      |
| $\bigcirc$     | D J09-0380 M.Y                                                                            | 2009-10-3                                | dr<br>engr<br>chr             | M.YAU<br>M.YAU<br>S | MASHI<br>YASHI<br>W <i>CT</i> A                 | TA I                           | 2009-10-<br>2009-10-<br>2009-10-         | -27                                                                                 | C                                                                |                                                      | wg n                         |                     |      |     | 337  |        | of 1 | size<br>A4 |      |
| D              | sheet revision<br>index sheet                                                             | D<br>1                                   | appd                          | Ŝ.Ø                 |                                                 |                                | 2007-10-                                 |                                                                                     |                                                                  | Ŧ                                                    | уре                          | Proc                | luct | Cus | tome | er Dro |      | Rev.       |      |
| ٦              |                                                                                           |                                          |                               |                     |                                                 |                                | 1                                        |                                                                                     |                                                                  |                                                      |                              |                     |      |     |      |        |      | 2          |      |