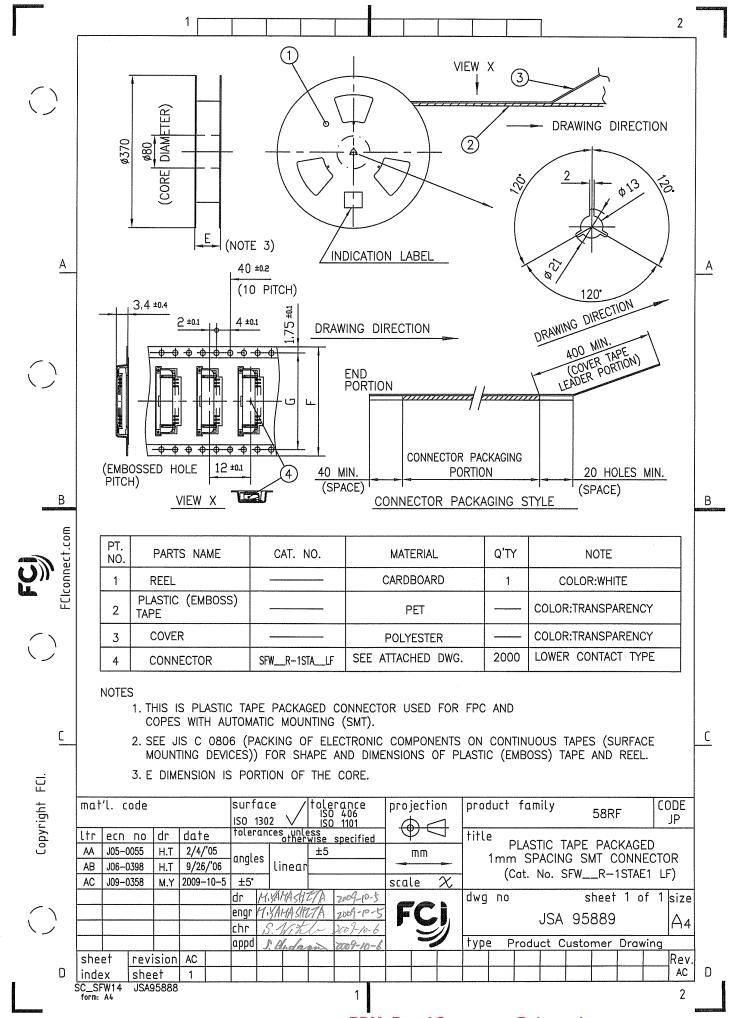

|                | [                                                                                         | 1                                        |                               |                     |                                                 |                                |                                          |                                                                                     |                                                                  |                                                      |                              |                     |      |     |      |        |      | 2          | 1    |
|----------------|-------------------------------------------------------------------------------------------|------------------------------------------|-------------------------------|---------------------|-------------------------------------------------|--------------------------------|------------------------------------------|-------------------------------------------------------------------------------------|------------------------------------------------------------------|------------------------------------------------------|------------------------------|---------------------|------|-----|------|--------|------|------------|------|
| $\bigcirc$     |                                                                                           |                                          |                               |                     |                                                 |                                |                                          | МТ                                                                                  | WR-1STAE1LF)                                                     | WR-2STE1LF)                                          |                              |                     |      |     |      |        |      |            |      |
| <u>A</u>       |                                                                                           | locument                                 |                               |                     |                                                 |                                | 2STALF)                                  | 1mm_SPACING_SN                                                                      | IT CONNECTOR (SF                                                 | IT CONNECTOR (SF                                     | R-1/2ST)                     |                     |      |     |      |        |      |            |      |
| $\bigcirc$     | 1                                                                                         | _R-1/2STAE1LF" customer document         | LIST                          |                     | SPACING SMT CON                                 |                                | INECTOR (SFWR-                           | TIC TAPE PACKAGED<br>/2STAE1LF)                                                     | 1mm SPACING SN                                                   | 1mm SPACING SN                                       | LE (FPC) (SFW_               | JRES                |      |     |      |        |      |            |      |
| FCIconnect.com |                                                                                           | i I                                      |                               | .C.                 | CAT.NO.TABLE FOR 1mm SPACING SMT CONNECTOR (SFW | mm SPACING SMT CONNECTOR (SFW_ | mm SPACING SMT CONNECTOR (SFW_R-2STA_LF) | CAT.NO.TABLE FOR PLASTIC TAPE PACKAGED 1mm, SPACING SMT CONNECTOR (SFWR-1/2STAE1LF) | PLASTIC TAPE PACKAGED 1mm SPACING SMT CONNECTOR (SFW_R-1STAE1LF) | LASTIC TAPE PACKAGED 1mm SPACING SMT CONNECTOR (SFW_ | ECOMMENDED CABLE (FPC) (SFW_ | HANDLING PROCEDURES |      |     |      |        |      |            | 2000 |
| FCIco          |                                                                                           | "SFW_                                    |                               | SPEC.               | CAT.1                                           | 1mn                            | 1mn                                      | CAT.                                                                                | PLAS                                                             | PLAS                                                 | REC                          | HAN                 |      |     |      |        |      |            |      |
|                | -                                                                                         | List of                                  | DOCUMENT NO.                  | SC-SFW14            | JSA95886                                        | JSA95887                       | JSA96111                                 | JSA95888                                                                            | JSA95889                                                         | JSA96112                                             | JSA95890                     | GS-20-129           |      |     |      |        |      |            |      |
| FCI.           |                                                                                           | [                                        |                               |                     |                                                 | I                              |                                          |                                                                                     | <u> </u>                                                         | <u> </u>                                             | <u> </u>                     | <u> </u>            |      |     |      |        |      |            |      |
| Copyright      | mat'l. code<br><u>ltr ecn no dr</u><br>A J05-0055 H.T<br>B J06-0398 H.T<br>C J09-0358 M.Y | date<br>'05/2/4<br>9/26/'06<br>2009-10-5 | surf<br>150<br>foler<br>angle | 1302<br>ances       | $\vee$                                          | toler<br>ISO<br>ISO<br>wise s  | 406<br>1101<br>specifie                  | m                                                                                   |                                                                  | -  †<br>-  1                                         | itle<br>mm S                 |                     | FPC  |     |      | R DOC  |      |            |      |
| $\bigcirc$     | D J09-0380 M.Y                                                                            | 2009-10-3                                | dr<br>engr<br>chr             | M.YAU<br>M.YAU<br>S | MASHI<br>YASHI<br>W <i>CT</i> A                 | TA I                           | 2009-10-<br>2009-10-<br>2009-10-         | -27                                                                                 | C                                                                |                                                      | wg n                         |                     |      |     | 337  |        | of 1 | size<br>A4 |      |
| D              | sheet revision<br>index sheet                                                             | D<br>1                                   | appd                          | Ŝ.Ø                 |                                                 |                                | 2007-10-                                 |                                                                                     |                                                                  | Ŧ                                                    | уре                          | Proc                | luct | Cus | tome | er Dro |      | Rev.       |      |
| ٦              |                                                                                           |                                          |                               |                     |                                                 |                                | 1                                        |                                                                                     |                                                                  |                                                      |                              |                     |      |     |      |        |      | 2          |      |