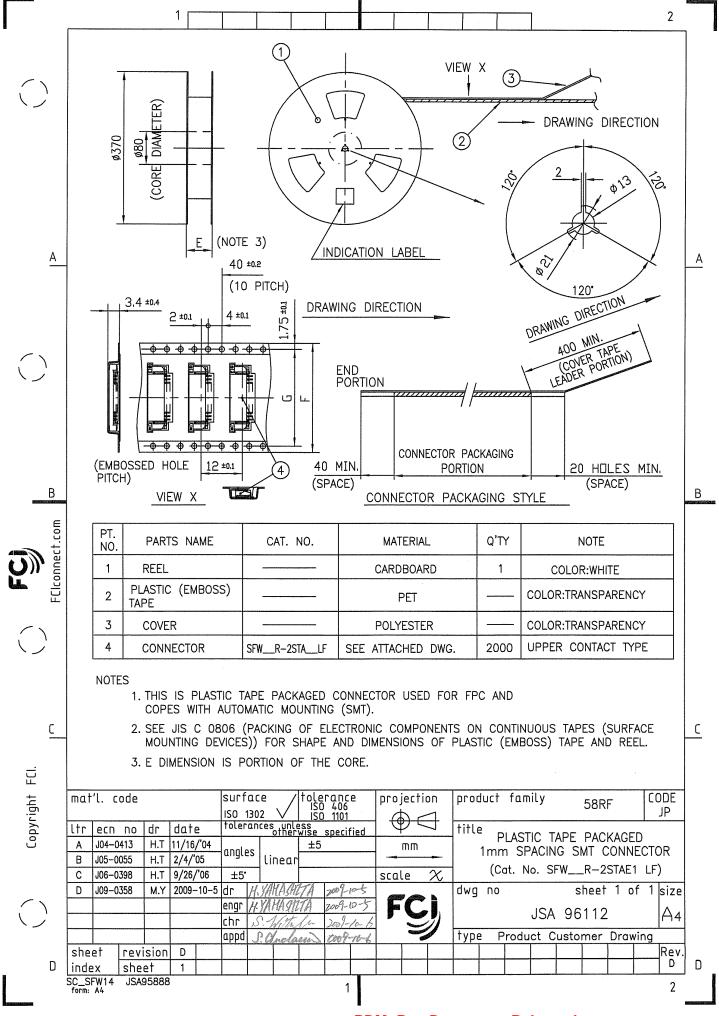

|                | [                                                                                         | 1                                        |                               |                     |                                                 |                                |                                          |                                                                                     |                                                                  |                                                      |                              |                     |      |     |      |        |      | 2          | 1    |
|----------------|-------------------------------------------------------------------------------------------|------------------------------------------|-------------------------------|---------------------|-------------------------------------------------|--------------------------------|------------------------------------------|-------------------------------------------------------------------------------------|------------------------------------------------------------------|------------------------------------------------------|------------------------------|---------------------|------|-----|------|--------|------|------------|------|
| $\bigcirc$     |                                                                                           |                                          |                               |                     |                                                 |                                |                                          | МТ                                                                                  | WR-1STAE1LF)                                                     | WR-2STE1LF)                                          |                              |                     |      |     |      |        |      |            |      |
| <u>A</u>       |                                                                                           | locument                                 |                               |                     |                                                 |                                | 2STALF)                                  | 1mm_SPACING_SN                                                                      | IT CONNECTOR (SF                                                 | IT CONNECTOR (SF                                     | R-1/2ST)                     |                     |      |     |      |        |      |            |      |
| $\bigcirc$     | 1                                                                                         | _R-1/2STAE1LF" customer document         | LIST                          |                     | SPACING SMT CON                                 |                                | INECTOR (SFWR-                           | TIC TAPE PACKAGED<br>/2STAE1LF)                                                     | 1mm SPACING SN                                                   | 1mm SPACING SN                                       | LE (FPC) (SFW_               | JRES                |      |     |      |        |      |            |      |
| FCIconnect.com |                                                                                           | i I                                      |                               | .C.                 | CAT.NO.TABLE FOR 1mm SPACING SMT CONNECTOR (SFW | mm SPACING SMT CONNECTOR (SFW_ | mm SPACING SMT CONNECTOR (SFW_R-2STA_LF) | CAT.NO.TABLE FOR PLASTIC TAPE PACKAGED 1mm, SPACING SMT CONNECTOR (SFWR-1/2STAE1LF) | PLASTIC TAPE PACKAGED 1mm SPACING SMT CONNECTOR (SFW_R-1STAE1LF) | LASTIC TAPE PACKAGED 1mm SPACING SMT CONNECTOR (SFW_ | ECOMMENDED CABLE (FPC) (SFW_ | HANDLING PROCEDURES |      |     |      |        |      |            | 2000 |
| FCIco          |                                                                                           | "SFW_                                    |                               | SPEC.               | CAT.1                                           | 1mn                            | 1mn                                      | CAT.                                                                                | PLAS                                                             | PLAS                                                 | REC                          | HAN                 |      |     |      |        |      |            |      |
|                | -                                                                                         | List of                                  | DOCUMENT NO.                  | SC-SFW14            | JSA95886                                        | JSA95887                       | JSA96111                                 | JSA95888                                                                            | JSA95889                                                         | JSA96112                                             | JSA95890                     | GS-20-129           |      |     |      |        |      |            |      |
| FCI.           |                                                                                           | [                                        |                               |                     |                                                 | I                              |                                          |                                                                                     | <u> </u>                                                         | <u> </u>                                             | <u> </u>                     | <u> </u>            |      |     |      |        |      |            |      |
| Copyright      | mat'l. code<br><u>ltr ecn no dr</u><br>A J05-0055 H.T<br>B J06-0398 H.T<br>C J09-0358 M.Y | date<br>'05/2/4<br>9/26/'06<br>2009-10-5 | surf<br>150<br>foler<br>angle | 1302<br>ances       | $\vee$                                          | toler<br>ISO<br>ISO<br>wise s  | 406<br>1101<br>specifie                  | m                                                                                   |                                                                  | -  †<br>-  1                                         | itle<br>mm S                 |                     | FPC  |     |      | R DOC  |      |            |      |
| $\bigcirc$     | D J09-0380 M.Y                                                                            | 2009-10-3                                | dr<br>engr<br>chr             | M.YAU<br>M.YAU<br>S | MASHI<br>YASHI<br>W <i>CT</i> A                 | TA I                           | 2009-10-<br>2009-10-<br>2009-10-         | -27                                                                                 | C                                                                |                                                      | wg n                         |                     |      |     | 337  |        | of 1 | size<br>A4 |      |
| D              | sheet revision<br>index sheet                                                             | D<br>1                                   | appd                          | Ŝ.Ø                 |                                                 |                                | 2007-10-                                 |                                                                                     |                                                                  | Ŧ                                                    | уре                          | Proc                | luct | Cus | tome | er Dro |      | Rev.       |      |
| ٦              |                                                                                           |                                          |                               |                     |                                                 |                                | 1                                        |                                                                                     |                                                                  |                                                      |                              |                     |      |     |      |        |      | 2          |      |