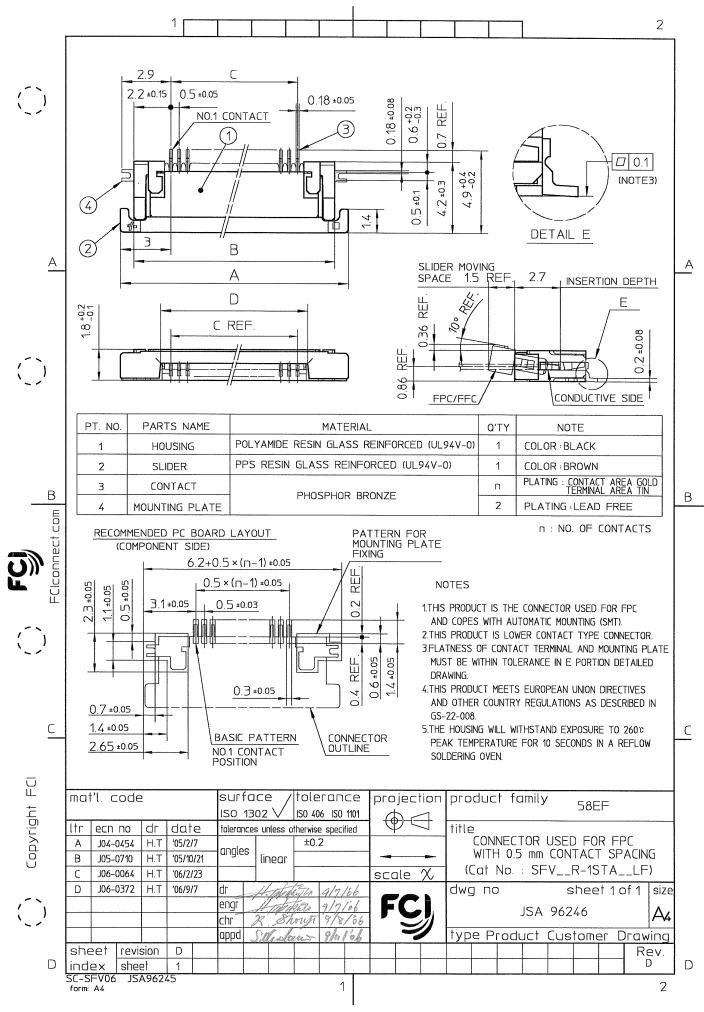

C/FFC, CONTACT

DIRECTION

1. LOWER CONTACT TYPE

2. UPPER CONTACT TYPE

FOR AUTOMATIC MOUNTING

(SMT)

GOLD PLATING

PACKAGE STYLE

LEAD FREE

А

В

 $\mathsf{C}$ 

## NOTES

- 1. THIS PRODUCT IS THE CONNECTOR USED FOR FPC AND COPES WITH AUTOMATIC MOUNTING (SMT).
- 2. SEE PART DRAWINGS FOR DIMENSIONS A-D.

surface mat'l. code tolerance projection product family 58EF ISO 1302 \ ISO 406 ISO 1101 ecn no dr date tolerances unless otherwise specified CAT. NO. TABLE FOR 0.5 mm J04-0454 H.T '05/2/7 angles CONTACT SPACING CONNECTOR J06-0372 H.T '06/9/7 linear (Cat. No.: SFV\_\_R-1/2STA\_\_LF scale dwg no sheet 1 of 1 size engr JSA 96245 chr type Product Customer Drawing appd | revision sheet В Rev. sheet SC-SFV06 JSA96246, 96247, 96248, 96004

PDM: Rev:B

STATUS: Released

Printed: Feb 17, 2008



Downloaded from Elcodis.com electronic components distributor

PDM: Rev:D

STATUS: Released

Printed: Feb 17, 2008



Α

В

 $\mathsf{C}$ 

D

## CAT. NO. & DIMENSIONS

| NO. OF          |                   | DIMENSIONS (NOTE3) |         |         |  |  |  |  |  |
|-----------------|-------------------|--------------------|---------|---------|--|--|--|--|--|
| CONTACTS<br>(n) | CAT. NO.          | F±5                | G ± 0.3 | H ± 0.1 |  |  |  |  |  |
| 4               | SFV4R-1/2STAE1LF  | 20.4               | 16      |         |  |  |  |  |  |
| 5               | SFV5R-1/2STAE1LF  | 20.4               | 16      |         |  |  |  |  |  |
| 6               | SFV6R-1/2STAE1LF  | 20.4               | 16      |         |  |  |  |  |  |
| 7               | SFV7R-1/2STAE1LF  | 28.4