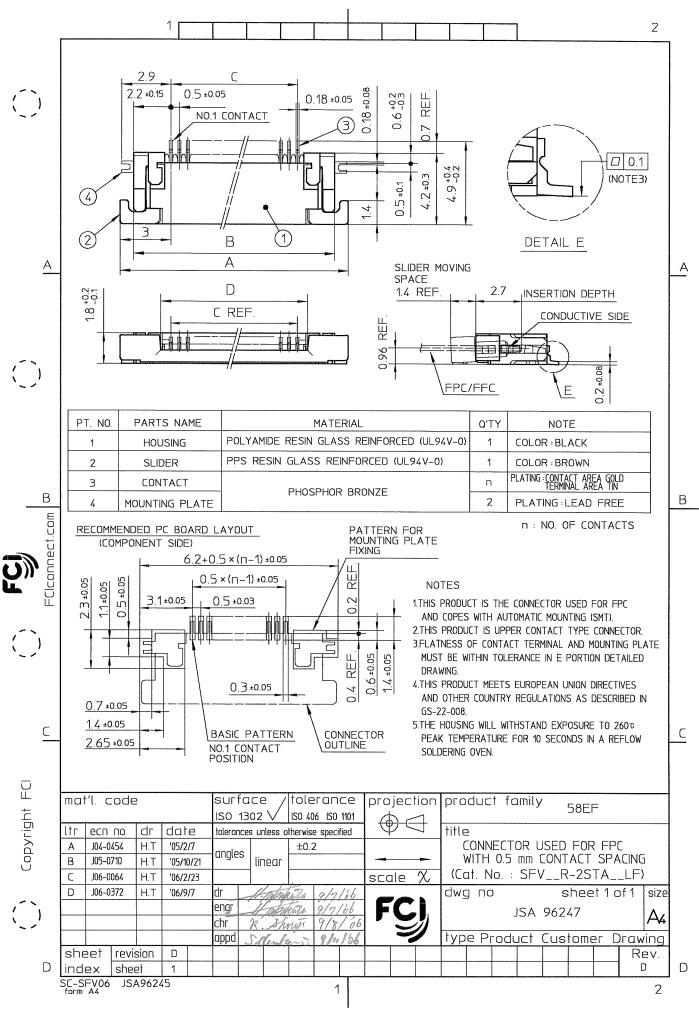

PACKAGE STYLE

LEAD FREE

А

В

 $\mathsf{C}$ 

## NOTES

- 1. THIS PRODUCT IS THE CONNECTOR USED FOR FPC AND COPES WITH AUTOMATIC MOUNTING (SMT).
- 2. SEE PART DRAWINGS FOR DIMENSIONS A-D.

surface mat'l. code tolerance projection product family 58EF ISO 1302 \ ISO 406 ISO 1101 ecn no dr date tolerances unless otherwise specified CAT. NO. TABLE FOR 0.5 mm J04-0454 H.T '05/2/7 angles CONTACT SPACING CONNECTOR J06-0372 H.T '06/9/7 linear (Cat. No.: SFV\_\_R-1/2STA\_\_LF scale dwg no sheet 1 of 1 size engr JSA 96245 chr type Product Customer Drawing appd | revision sheet В Rev. sheet SC-SFV06 JSA96246, 96247, 96248, 96004

PDM: Rev:B

STATUS: Released

Printed: Feb 17, 2008



Downloaded from Elcodis.com electronic components distributor

PDM: Rev:D

STATUS: Released

Printed: Feb 17, 2008



Α

В

 $\mathsf{C}$ 

D

## CAT. NO. & DIMENSIONS

| NO. OF          |                   | DIMENSIONS (NOTE3) |         |         |  |  |  |  |  |
|-----------------|-------------------|--------------------|---------|---------|--|--|--|--|--|
| CONTACTS<br>(n) | CAT. NO.          | F±5                | G ± 0.3 | H ± 0.1 |  |  |  |  |  |
| 4               | SFV4R-1/2STAE1LF  | 20.4               | 16      |         |  |  |  |  |  |
| 5               | SFV5R-1/2STAE1LF  | 20.4               | 16      |         |  |  |  |  |  |
| 6               | SFV6R-1/2STAE1LF  | 20.4               | 16      |         |  |  |  |  |  |
| 7               | SFV7R-1/2STAE1LF  | 28.4               | 24      |         |  |  |  |  |  |
| 8               | SFV8R-1/2STAE1LF  | 28.4               | 24      |