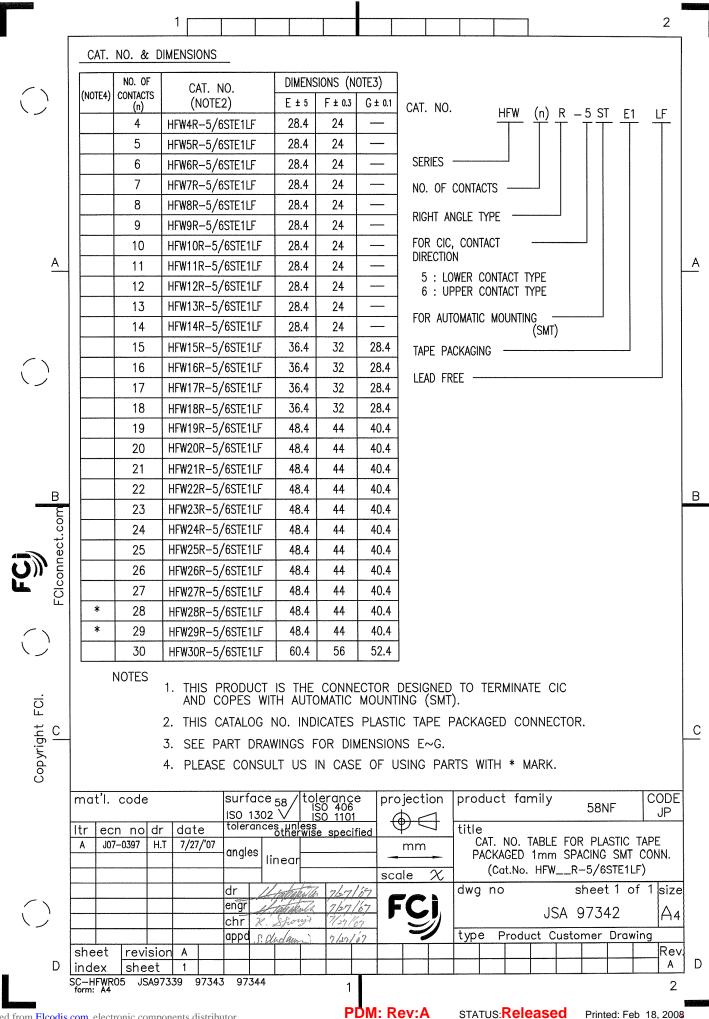

PDM: Rev:A

STATUS: Released Printed: Feb 18, 2008

|                          |                                          |                                                                                                                                                                                                                                                                                                                                                                                                                                                                                                                                                                                                                                                                                                                                                                                                                                                                                                                                                                                                                                                                                                                                                                                                                                                                                                                                                                                                                                                                                                                                                                                                                                                                                                                                                                                                                                                                                                                                                                                                                                                                                                                                |              |                         | I              |                                       |
|--------------------------|------------------------------------------|--------------------------------------------------------------------------------------------------------------------------------------------------------------------------------------------------------------------------------------------------------------------------------------------------------------------------------------------------------------------------------------------------------------------------------------------------------------------------------------------------------------------------------------------------------------------------------------------------------------------------------------------------------------------------------------------------------------------------------------------------------------------------------------------------------------------------------------------------------------------------------------------------------------------------------------------------------------------------------------------------------------------------------------------------------------------------------------------------------------------------------------------------------------------------------------------------------------------------------------------------------------------------------------------------------------------------------------------------------------------------------------------------------------------------------------------------------------------------------------------------------------------------------------------------------------------------------------------------------------------------------------------------------------------------------------------------------------------------------------------------------------------------------------------------------------------------------------------------------------------------------------------------------------------------------------------------------------------------------------------------------------------------------------------------------------------------------------------------------------------------------|--------------|-------------------------|----------------|---------------------------------------|
|                          | CAT. NO. & D                             | MENSIONS                                                                                                                                                                                                                                                                                                                                                                                                                                                                                                                                                                                                                                                                                                                                                                                                                                                                                                                                                                                                                                                                                                                                                                                                                                                                                                                                                                                                                                                                                                                                                                                                                                                                                                                                                                                                                                                                                                                                                                                                                                                                                                                       |              |                         |                |                                       |
|                          | NO. OF<br>(NOTE3) CONTACTS               | CAT. NO.                                                                                                                                                                                                                                                                                                                                                                                                                                                                                                                                                                                                                                                                                                                                                                                                                                                                                                                                                                                                                                                                                                                                                                                                                                                                                                                                                                                                                                                                                                                                                                                                                                                                                                                                                                                                                                                                                                                                                                                                                                                                                                                       | DIMENS       | IONS (N                 | IOTE2)         |                                       |
|                          |                                          | CAL NO.                                                                                                                                                                                                                                                                                                                                                                                                                                                                                                                                                                                                                                                                                                                                                                                                                                                                                                                                                                                                                                                                                                                                                                                                                                                                                                                                                                                                                                                                                                                                                                                                                                                                                                                                                                                                                                                                                                                                                                                                                                                                                                                        | A ± 0.2      | B ± 0.2                 | C ± 0.1        |                                       |
|                          | 4                                        | HFW4R-5/6STLF                                                                                                                                                                                                                                                                                                                                                                                                                                                                                                                                                                                                                                                                                                                                                                                                                                                                                                                                                                                                                                                                                                                                                                                                                                                                                                                                                                                                                                                                                                                                                                                                                                                                                                                                                                                                                                                                                                                                                                                                                                                                                                                  | 6.6          | 3                       | 5.14           | CAT. NO. <u>HFW (n) R – 5 ST – LF</u> |
|                          | 5                                        | HFW5R-5/6STLF                                                                                                                                                                                                                                                                                                                                                                                                                                                                                                                                                                                                                                                                                                                                                                                                                                                                                                                                                                                                                                                                                                                                                                                                                                                                                                                                                                                                                                                                                                                                                                                                                                                                                                                                                                                                                                                                                                                                                                                                                                                                                                                  | 7.6          | 4                       | 6.14           |                                       |
|                          | 6                                        | HFW6R-5/6STLF                                                                                                                                                                                                                                                                                                                                                                                                                                                                                                                                                                                                                                                                                                                                                                                                                                                                                                                                                                                                                                                                                                                                                                                                                                                                                                                                                                                                                                                                                                                                                                                                                                                                                                                                                                                                                                                                                                                                                                                                                                                                                                                  | 8.6          | 5                       | 7.14           | SERIES                                |
|                          | 7                                        | HFW7R-5/6STLF                                                                                                                                                                                                                                                                                                                                                                                                                                                                                                                                                                                                                                                                                                                                                                                                                                                                                                                                                                                                                                                                                                                                                                                                                                                                                                                                                                                                                                                                                                                                                                                                                                                                                                                                                                                                                                                                                                                                                                                                                                                                                                                  | 9.6          | 6                       | 8.14           |                                       |
|                          | 8                                        | HFW8R-5/6STLF                                                                                                                                                                                                                                                                                                                                                                                                                                                                                                                                                                                                                                                                                                                                                                                                                                                                                                                                                                                                                                                                                                                                                                                                                                                                                                                                                                                                                                                                                                                                                                                                                                                                                                                                                                                                                                                                                                                                                                                                                                                                                                                  | 10.6         | 7                       | 9.14           | NO. OF CONTACTS ——                    |
|                          | 9                                        | HFW9R-5/6STLF                                                                                                                                                                                                                                                                                                                                                                                                                                                                                                                                                                                                                                                                                                                                                                                                                                                                                                                                                                                                                                                                                                                                                                                                                                                                                                                                                                                                                                                                                                                                                                                                                                                                                                                                                                                                                                                                                                                                                                                                                                                                                                                  | 11.6         | 8                       | 10.14          | RIGHT ANGLE TYPE                      |
|                          | 10                                       | HFW10R-5/6STLF                                                                                                                                                                                                                                                                                                                                                                                                                                                                                                                                                                                                                                                                                                                                                                                                                                                                                                                                                                                                                                                                                                                                                                                                                                                                                                                                                                                                                                                                                                                                                                                                                                                                                                                                                                                                                                                                                                                                                                                                                                                                                                                 | 12.6         | 9                       | 11.14          | FOR CIC, CONTACT                      |
| A                        | 11                                       | HFW11R-5/6STLF                                                                                                                                                                                                                                                                                                                                                                                                                                                                                                                                                                                                                                                                                                                                                                                                                                                                                                                                                                                                                                                                                                                                                                                                                                                                                                                                                                                                                                                                                                                                                                                                                                                                                                                                                                                                                                                                                                                                                                                                                                                                                                                 | 13.6         | 10                      | 12.14          | DIRECTION                             |
|                          | 12                                       | HFW12R-5/6STLF                                                                                                                                                                                                                                                                                                                                                                                                                                                                                                                                                                                                                                                                                                                                                                                                                                                                                                                                                                                                                                                                                                                                                                                                                                                                                                                                                                                                                                                                                                                                                                                                                                                                                                                                                                                                                                                                                                                                                                                                                                                                                                                 | 14.6         | 11                      | 13.14          | 5 : LOWER CONTACT TYPE                |
|                          | 13                                       | HFW13R-5/6STLF                                                                                                                                                                                                                                                                                                                                                                                                                                                                                                                                                                                                                                                                                                                                                                                                                                                                                                                                                                                                                                                                                                                                                                                                                                                                                                                                                                                                                                                                                                                                                                                                                                                                                                                                                                                                                                                                                                                                                                                                                                                                                                                 | 15.6         | 12                      | 14.14          | 6 : UPPER CONTACT TYPE                |
|                          | 14                                       | HFW14R-5/6STLF                                                                                                                                                                                                                                                                                                                                                                                                                                                                                                                                                                                                                                                                                                                                                                                                                                                                                                                                                                                                                                                                                                                                                                                                                                                                                                                                                                                                                                                                                                                                                                                                                                                                                                                                                                                                                                                                                                                                                                                                                                                                                                                 | 16.6         | 13                      | 15.14          | FOR AUTOMATIC MOUNTING                |
|                          | 15                                       | HFW15R-5/6STLF                                                                                                                                                                                                                                                                                                                                                                                                                                                                                                                                                                                                                                                                                                                                                                                                                                                                                                                                                                                                                                                                                                                                                                                                                                                                                                                                                                                                                                                                                                                                                                                                                                                                                                                                                                                                                                                                                                                                                                                                                                                                                                                 | 17.6         | 14                      | 16.14          | (SMT)                                 |
| ۱<br>·                   | 16                                       | HFW16R-5/6STLF                                                                                                                                                                                                                                                                                                                                                                                                                                                                                                                                                                                                                                                                                                                                                                                                                                                                                                                                                                                                                                                                                                                                                                                                                                                                                                                                                                                                                                                                                                                                                                                                                                                                                                                                                                                                                                                                                                                                                                                                                                                                                                                 | 18.6         | 15                      | 17.14          | PACKAGE STYLE                         |
|                          | 17                                       | HFW17R-5/6STLF                                                                                                                                                                                                                                                                                                                                                                                                                                                                                                                                                                                                                                                                                                                                                                                                                                                                                                                                                                                                                                                                                                                                                                                                                                                                                                                                                                                                                                                                                                                                                                                                                                                                                                                                                                                                                                                                                                                                                                                                                                                                                                                 | 19.6         | 16                      | 18.14          | LEAD FREE                             |
|                          | 18                                       | HFW18R-5/6STLF                                                                                                                                                                                                                                                                                                                                                                                                                                                                                                                                                                                                                                                                                                                                                                                                                                                                                                                                                                                                                                                                                                                                                                                                                                                                                                                                                                                                                                                                                                                                                                                                                                                                                                                                                                                                                                                                                                                                                                                                                                                                                                                 | 20.6         | 17                      | 19.14          |                                       |
|                          | 19                                       | HFW19R-5/6STLF                                                                                                                                                                                                                                                                                                                                                                                                                                                                                                                                                                                                                                                                                                                                                                                                                                                                                                                                                                                                                                                                                                                                                                                                                                                                                                                                                                                                                                                                                                                                                                                                                                                                                                                                                                                                                                                                                                                                                                                                                                                                                                                 | 21.6         | 18                      | 20.14          |                                       |
|                          | 20                                       | HFW20R-5/6STLF                                                                                                                                                                                                                                                                                                                                                                                                                                                                                                                                                                                                                                                                                                                                                                                                                                                                                                                                                                                                                                                                                                                                                                                                                                                                                                                                                                                                                                                                                                                                                                                                                                                                                                                                                                                                                                                                                                                                                                                                                                                                                                                 | 22.6         | 19                      | 21.14          |                                       |
|                          | 21                                       | HFW21R-5/6STLF                                                                                                                                                                                                                                                                                                                                                                                                                                                                                                                                                                                                                                                                                                                                                                                                                                                                                                                                                                                                                                                                                                                                                                                                                                                                                                                                                                                                                                                                                                                                                                                                                                                                                                                                                                                                                                                                                                                                                                                                                                                                                                                 | 23.6         | 20                      | 22.14          |                                       |
| В                        | 22                                       | HFW22R-5/6STLF                                                                                                                                                                                                                                                                                                                                                                                                                                                                                                                                                                                                                                                                                                                                                                                                                                                                                                                                                                                                                                                                                                                                                                                                                                                                                                                                                                                                                                                                                                                                                                                                                                                                                                                                                                                                                                                                                                                                                                                                                                                                                                                 | 24.6         | 21                      | 23.14          |                                       |
| mod                      | 23                                       | HFW23R-5/6ST_LF                                                                                                                                                                                                                                                                                                                                                                                                                                                                                                                                                                                                                                                                                                                                                                                                                                                                                                                                                                                                                                                                                                                                                                                                                                                                                                                                                                                                                                                                                                                                                                                                                                                                                                                                                                                                                                                                                                                                                                                                                                                                                                                | 25.6         | 22                      | 24.14          |                                       |
| ct.o                     | 24                                       | HFW24R-5/6STLF                                                                                                                                                                                                                                                                                                                                                                                                                                                                                                                                                                                                                                                                                                                                                                                                                                                                                                                                                                                                                                                                                                                                                                                                                                                                                                                                                                                                                                                                                                                                                                                                                                                                                                                                                                                                                                                                                                                                                                                                                                                                                                                 | 26.6         | 23                      | 25.14          |                                       |
| connect.com <sup>m</sup> | 25                                       | HFW25R-5/6ST_LF                                                                                                                                                                                                                                                                                                                                                                                                                                                                                                                                                                                                                                                                                                                                                                                                                                                                                                                                                                                                                                                                                                                                                                                                                                                                                                                                                                                                                                                                                                                                                                                                                                                                                                                                                                                                                                                                                                                                                                                                                                                                                                                | 27.6         | 24                      | 26.14          |                                       |
|                          | 20                                       | HFW26R-5/6ST_LF                                                                                                                                                                                                                                                                                                                                                                                                                                                                                                                                                                                                                                                                                                                                                                                                                                                                                                                                                                                                                                                                                                                                                                                                                                                                                                                                                                                                                                                                                                                                                                                                                                                                                                                                                                                                                                                                                                                                                                                                                                                                                                                | 28.6         | 25                      | 27.14          |                                       |
| FC                       | * 28                                     | HFW27R-5/6STLF<br>HFW28R-5/6STLF                                                                                                                                                                                                                                                                                                                                                                                                                                                                                                                                                                                                                                                                                                                                                                                                                                                                                                                                                                                                                                                                                                                                                                                                                                                                                                                                                                                                                                                                                                                                                                                                                                                                                                                                                                                                                                                                                                                                                                                                                                                                                               | 29.6<br>30.6 | 26<br>27                | 28.14<br>29.14 |                                       |
|                          | * 29                                     | HFW29R-5/6STLF                                                                                                                                                                                                                                                                                                                                                                                                                                                                                                                                                                                                                                                                                                                                                                                                                                                                                                                                                                                                                                                                                                                                                                                                                                                                                                                                                                                                                                                                                                                                                                                                                                                                                                                                                                                                                                                                                                                                                                                                                                                                                                                 | 31.6         | 27                      | 30.14          |                                       |
| <b>\</b>                 | 30                                       | HFW30R-5/6STLF                                                                                                                                                                                                                                                                                                                                                                                                                                                                                                                                                                                                                                                                                                                                                                                                                                                                                                                                                                                                                                                                                                                                                                                                                                                                                                                                                                                                                                                                                                                                                                                                                                                                                                                                                                                                                                                                                                                                                                                                                                                                                                                 | 32.6         | 20                      | 31.14          |                                       |
|                          |                                          |                                                                                                                                                                                                                                                                                                                                                                                                                                                                                                                                                                                                                                                                                                                                                                                                                                                                                                                                                                                                                                                                                                                                                                                                                                                                                                                                                                                                                                                                                                                                                                                                                                                                                                                                                                                                                                                                                                                                                                                                                                                                                                                                | 52.0         | 29                      | 51.14          |                                       |
|                          | NOTES                                    |                                                                                                                                                                                                                                                                                                                                                                                                                                                                                                                                                                                                                                                                                                                                                                                                                                                                                                                                                                                                                                                                                                                                                                                                                                                                                                                                                                                                                                                                                                                                                                                                                                                                                                                                                                                                                                                                                                                                                                                                                                                                                                                                |              |                         |                |                                       |
|                          |                                          |                                                                                                                                                                                                                                                                                                                                                                                                                                                                                                                                                                                                                                                                                                                                                                                                                                                                                                                                                                                                                                                                                                                                                                                                                                                                                                                                                                                                                                                                                                                                                                                                                                                                                                                                                                                                                                                                                                                                                                                                                                                                                                                                |              |                         |                | DESIGNED TO TERMINATE CIC             |
| С                        | AND COPES WITH AUTOMATIC MOUNTING (SMT). |                                                                                                                                                                                                                                                                                                                                                                                                                                                                                                                                                                                                                                                                                                                                                                                                                                                                                                                                                                                                                                                                                                                                                                                                                                                                                                                                                                                                                                                                                                                                                                                                                                                                                                                                                                                                                                                                                                                                                                                                                                                                                                                                |              |                         |                |                                       |
|                          |                                          | 2. SEE PART DRA                                                                                                                                                                                                                                                                                                                                                                                                                                                                                                                                                                                                                                                                                                                                                                                                                                                                                                                                                                                                                                                                                                                                                                                                                                                                                                                                                                                                                                                                                                                                                                                                                                                                                                                                                                                                                                                                                                                                                                                                                                                                                                                |              |                         |                |                                       |
|                          |                                          | 3. PLEASE CONSU                                                                                                                                                                                                                                                                                                                                                                                                                                                                                                                                                                                                                                                                                                                                                                                                                                                                                                                                                                                                                                                                                                                                                                                                                                                                                                                                                                                                                                                                                                                                                                                                                                                                                                                                                                                                                                                                                                                                                                                                                                                                                                                | ILT US       | IN CAS                  | E OF US        | SING PARTS WITH * MARK.               |
| h n                      | nat'l. code                              | surface 58                                                                                                                                                                                                                                                                                                                                                                                                                                                                                                                                                                                                                                                                                                                                                                                                                                                                                                                                                                                                                                                                                                                                                                                                                                                                                                                                                                                                                                                                                                                                                                                                                                                                                                                                                                                                                                                                                                                                                                                                                                                                                                                     | /toler       | ance                    | projec         | ction product family COD              |
|                          |                                          | ISO 1302 \                                                                                                                                                                                                                                                                                                                                                                                                                                                                                                                                                                                                                                                                                                                                                                                                                                                                                                                                                                                                                                                                                                                                                                                                                                                                                                                                                                                                                                                                                                                                                                                                                                                                                                                                                                                                                                                                                                                                                                                                                                                                                                                     |              | ance<br>406<br>1101     | Ι Φ            |                                       |
| ltr<br>A                 |                                          | date tolerances<br>7/27/'07                                                                                                                                                                                                                                                                                                                                                                                                                                                                                                                                                                                                                                                                                                                                                                                                                                                                                                                                                                                                                                                                                                                                                                                                                                                                                                                                                                                                                                                                                                                                                                                                                                                                                                                                                                                                                                                                                                                                                                                                                                                                                                    | herwise      | specified               |                | CAT. NO. TABLE FOR                    |
| F-                       |                                          | angles line                                                                                                                                                                                                                                                                                                                                                                                                                                                                                                                                                                                                                                                                                                                                                                                                                                                                                                                                                                                                                                                                                                                                                                                                                                                                                                                                                                                                                                                                                                                                                                                                                                                                                                                                                                                                                                                                                                                                                                                                                                                                                                                    | ar           |                         |                |                                       |
|                          |                                          |                                                                                                                                                                                                                                                                                                                                                                                                                                                                                                                                                                                                                                                                                                                                                                                                                                                                                                                                                                                                                                                                                                                                                                                                                                                                                                                                                                                                                                                                                                                                                                                                                                                                                                                                                                                                                                                                                                                                                                                                                                                                                                                                |              | ;                       | scale          | $\chi$ (Cat. No. HFWR-5/6STLF)        |
| -                        |                                          | dr<br>engr                                                                                                                                                                                                                                                                                                                                                                                                                                                                                                                                                                                                                                                                                                                                                                                                                                                                                                                                                                                                                                                                                                                                                                                                                                                                                                                                                                                                                                                                                                                                                                                                                                                                                                                                                                                                                                                                                                                                                                                                                                                                                                                     | town of      | 7/27/0                  | FC             | dwg no sheet 1 of 1 siz               |
|                          |                                          | and the second s | houji        | <u>7/27/6</u><br>7/27/6 | S T            |                                       |
|                          |                                          | appd S. Chuo                                                                                                                                                                                                                                                                                                                                                                                                                                                                                                                                                                                                                                                                                                                                                                                                                                                                                                                                                                                                                                                                                                                                                                                                                                                                                                                                                                                                                                                                                                                                                                                                                                                                                                                                                                                                                                                                                                                                                                                                                                                                                                                   | len -        | 7/27/07                 |                | type Product Customer Drawing         |
| _                        | heet <u>revisior</u><br>idex sheet       | A                                                                                                                                                                                                                                                                                                                                                                                                                                                                                                                                                                                                                                                                                                                                                                                                                                                                                                                                                                                                                                                                                                                                                                                                                                                                                                                                                                                                                                                                                                                                                                                                                                                                                                                                                                                                                                                                                                                                                                                                                                                                                                                              |              |                         |                |                                       |
|                          |                                          | 97341 97342 97343 9                                                                                                                                                                                                                                                                                                                                                                                                                                                                                                                                                                                                                                                                                                                                                                                                                                                                                                                                                                                                                                                                                                                                                                                                                                                                                                                                                                                                                                                                                                                                                                                                                                                                                                                                                                                                                                                                                                                                                                                                                                                                                                            |              |                         |                |                                       |