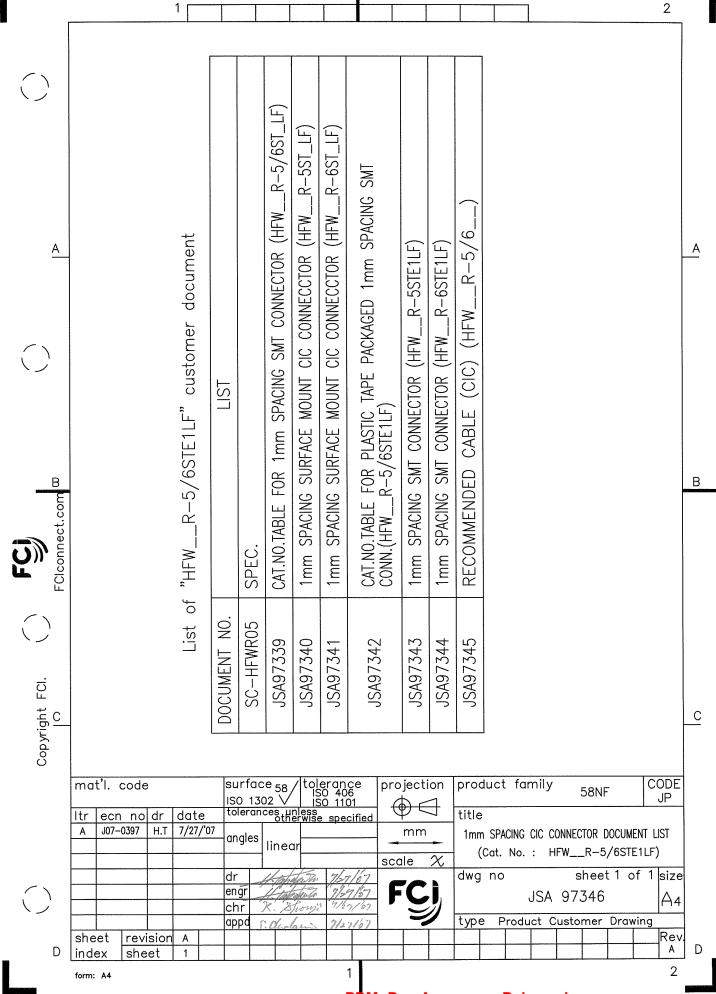

PDM: Rev:A

STATUS: Released Printed: Feb 18, 2008

|                          |                                          |                                                                                                                                                                                                                                                                                                                                                                                                                                                                                                                                                                                                                                                                                                                                                                                                                                                                                                                                                                                                                                                                                                                                                                                                                                                                                                                                                                                                                                                                                                                                                                                                                                                                                                                                                                                                                                                                                                                                                                                                                                                                                                                                |              |                         | I              |                                       |
|--------------------------|------------------------------------------|--------------------------------------------------------------------------------------------------------------------------------------------------------------------------------------------------------------------------------------------------------------------------------------------------------------------------------------------------------------------------------------------------------------------------------------------------------------------------------------------------------------------------------------------------------------------------------------------------------------------------------------------------------------------------------------------------------------------------------------------------------------------------------------------------------------------------------------------------------------------------------------------------------------------------------------------------------------------------------------------------------------------------------------------------------------------------------------------------------------------------------------------------------------------------------------------------------------------------------------------------------------------------------------------------------------------------------------------------------------------------------------------------------------------------------------------------------------------------------------------------------------------------------------------------------------------------------------------------------------------------------------------------------------------------------------------------------------------------------------------------------------------------------------------------------------------------------------------------------------------------------------------------------------------------------------------------------------------------------------------------------------------------------------------------------------------------------------------------------------------------------|--------------|-------------------------|----------------|---------------------------------------|
|                          | CAT. NO. & D                             | MENSIONS                                                                                                                                                                                                                                                                                                                                                                                                                                                                                                                                                                                                                                                                                                                                                                                                                                                                                                                                                                                                                                                                                                                                                                                                                                                                                                                                                                                                                                                                                                                                                                                                                                                                                                                                                                                                                                                                                                                                                                                                                                                                                                                       |              |                         |                |                                       |
|                          | NO. OF<br>(NOTE3) CONTACTS               | CAT. NO.                                                                                                                                                                                                                                                                                                                                                                                                                                                                                                                                                                                                                                                                                                                                                                                                                                                                                                                                                                                                                                                                                                                                                                                                                                                                                                                                                                                                                                                                                                                                                                                                                                                                                                                                                                                                                                                                                                                                                                                                                                                                                                                       | DIMENS       | IONS (N                 | IOTE2)         |                                       |
|                          |                                          | CAL NO.                                                                                                                                                                                                                                                                                                                                                                                                                                                                                                                                                                                                                                                                                                                                                                                                                                                                                                                                                                                                                                                                                                                                                                                                                                                                                                                                                                                                                                                                                                                                                                                                                                                                                                                                                                                                                                                                                                                                                                                                                                                                                                                        | A ± 0.2      | B ± 0.2                 | C ± 0.1        |                                       |
|                          | 4                                        | HFW4R-5/6STLF                                                                                                                                                                                                                                                                                                                                                                                                                                                                                                                                                                                                                                                                                                                                                                                                                                                                                                                                                                                                                                                                                                                                                                                                                                                                                                                                                                                                                                                                                                                                                                                                                                                                                                                                                                                                                                                                                                                                                                                                                                                                                                                  | 6.6          | 3                       | 5.14           | CAT. NO. <u>HFW (n) R – 5 ST – LF</u> |
|                          | 5                                        | HFW5R-5/6STLF                                                                                                                                                                                                                                                                                                                                                                                                                                                                                                                                                                                                                                                                                                                                                                                                                                                                                                                                                                                                                                                                                                                                                                                                                                                                                                                                                                                                                                                                                                                                                                                                                                                                                                                                                                                                                                                                                                                                                                                                                                                                                                                  | 7.6          | 4                       | 6.14           |                                       |
|                          | 6                                        | HFW6R-5/6STLF                                                                                                                                                                                                                                                                                                                                                                                                                                                                                                                                                                                                                                                                                                                                                                                                                                                                                                                                                                                                                                                                                                                                                                                                                                                                                                                                                                                                                                                                                                                                                                                                                                                                                                                                                                                                                                                                                                                                                                                                                                                                                                                  | 8.6          | 5                       | 7.14           | SERIES                                |
|                          | 7                                        | HFW7R-5/6STLF                                                                                                                                                                                                                                                                                                                                                                                                                                                                                                                                                                                                                                                                                                                                                                                                                                                                                                                                                                                                                                                                                                                                                                                                                                                                                                                                                                                                                                                                                                                                                                                                                                                                                                                                                                                                                                                                                                                                                                                                                                                                                                                  | 9.6          | 6                       | 8.14           |                                       |
|                          | 8                                        | HFW8R-5/6STLF                                                                                                                                                                                                                                                                                                                                                                                                                                                                                                                                                                                                                                                                                                                                                                                                                                                                                                                                                                                                                                                                                                                                                                                                                                                                                                                                                                                                                                                                                                                                                                                                                                                                                                                                                                                                                                                                                                                                                                                                                                                                                                                  | 10.6         | 7                       | 9.14           | NO. OF CONTACTS ——                    |
|                          | 9                                        | HFW9R-5/6STLF                                                                                                                                                                                                                                                                                                                                                                                                                                                                                                                                                                                                                                                                                                                                                                                                                                                                                                                                                                                                                                                                                                                                                                                                                                                                                                                                                                                                                                                                                                                                                                                                                                                                                                                                                                                                                                                                                                                                                                                                                                                                                                                  | 11.6         | 8                       | 10.14          | RIGHT ANGLE TYPE                      |
|                          | 10                                       | HFW10R-5/6STLF                                                                                                                                                                                                                                                                                                                                                                                                                                                                                                                                                                                                                                                                                                                                                                                                                                                                                                                                                                                                                                                                                                                                                                                                                                                                                                                                                                                                                                                                                                                                                                                                                                                                                                                                                                                                                                                                                                                                                                                                                                                                                                                 | 12.6         | 9                       | 11.14          | FOR CIC, CONTACT                      |
| A                        | 11                                       | HFW11R-5/6STLF                                                                                                                                                                                                                                                                                                                                                                                                                                                                                                                                                                                                                                                                                                                                                                                                                                                                                                                                                                                                                                                                                                                                                                                                                                                                                                                                                                                                                                                                                                                                                                                                                                                                                                                                                                                                                                                                                                                                                                                                                                                                                                                 | 13.6         | 10                      | 12.14          | DIRECTION                             |
|                          | 12                                       | HFW12R-5/6STLF                                                                                                                                                                                                                                                                                                                                                                                                                                                                                                                                                                                                                                                                                                                                                                                                                                                                                                                                                                                                                                                                                                                                                                                                                                                                                                                                                                                                                                                                                                                                                                                                                                                                                                                                                                                                                                                                                                                                                                                                                                                                                                                 | 14.6         | 11                      | 13.14          | 5 : LOWER CONTACT TYPE                |
|                          | 13                                       | HFW13R-5/6STLF                                                                                                                                                                                                                                                                                                                                                                                                                                                                                                                                                                                                                                                                                                                                                                                                                                                                                                                                                                                                                                                                                                                                                                                                                                                                                                                                                                                                                                                                                                                                                                                                                                                                                                                                                                                                                                                                                                                                                                                                                                                                                                                 | 15.6         | 12                      | 14.14          | 6 : UPPER CONTACT TYPE                |
|                          | 14                                       | HFW14R-5/6STLF                                                                                                                                                                                                                                                                                                                                                                                                                                                                                                                                                                                                                                                                                                                                                                                                                                                                                                                                                                                                                                                                                                                                                                                                                                                                                                                                                                                                                                                                                                                                                                                                                                                                                                                                                                                                                                                                                                                                                                                                                                                                                                                 | 16.6         | 13                      | 15.14          | FOR AUTOMATIC MOUNTING                |
|                          | 15                                       | HFW15R-5/6STLF                                                                                                                                                                                                                                                                                                                                                                                                                                                                                                                                                                                                                                                                                                                                                                                                                                                                                                                                                                                                                                                                                                                                                                                                                                                                                                                                                                                                                                                                                                                                                                                                                                                                                                                                                                                                                                                                                                                                                                                                                                                                                                                 | 17.6         | 14                      | 16.14          | (SMT)                                 |
| ۱<br>·                   | 16                                       | HFW16R-5/6STLF                                                                                                                                                                                                                                                                                                                                                                                                                                                                                                                                                                                                                                                                                                                                                                                                                                                                                                                                                                                                                                                                                                                                                                                                                                                                                                                                                                                                                                                                                                                                                                                                                                                                                                                                                                                                                                                                                                                                                                                                                                                                                                                 | 18.6         | 15                      | 17.14          | PACKAGE STYLE                         |
|                          | 17                                       | HFW17R-5/6STLF                                                                                                                                                                                                                                                                                                                                                                                                                                                                                                                                                                                                                                                                                                                                                                                                                                                                                                                                                                                                                                                                                                                                                                                                                                                                                                                                                                                                                                                                                                                                                                                                                                                                                                                                                                                                                                                                                                                                                                                                                                                                                                                 | 19.6         | 16                      | 18.14          | LEAD FREE                             |
|                          | 18                                       | HFW18R-5/6STLF                                                                                                                                                                                                                                                                                                                                                                                                                                                                                                                                                                                                                                                                                                                                                                                                                                                                                                                                                                                                                                                                                                                                                                                                                                                                                                                                                                                                                                                                                                                                                                                                                                                                                                                                                                                                                                                                                                                                                                                                                                                                                                                 | 20.6         | 17                      | 19.14          |                                       |
|                          | 19                                       | HFW19R-5/6STLF                                                                                                                                                                                                                                                                                                                                                                                                                                                                                                                                                                                                                                                                                                                                                                                                                                                                                                                                                                                                                                                                                                                                                                                                                                                                                                                                                                                                                                                                                                                                                                                                                                                                                                                                                                                                                                                                                                                                                                                                                                                                                                                 | 21.6         | 18                      | 20.14          |                                       |
|                          | 20                                       | HFW20R-5/6STLF                                                                                                                                                                                                                                                                                                                                                                                                                                                                                                                                                                                                                                                                                                                                                                                                                                                                                                                                                                                                                                                                                                                                                                                                                                                                                                                                                                                                                                                                                                                                                                                                                                                                                                                                                                                                                                                                                                                                                                                                                                                                                                                 | 22.6         | 19                      | 21.14          |                                       |
|                          | 21                                       | HFW21R-5/6STLF                                                                                                                                                                                                                                                                                                                                                                                                                                                                                                                                                                                                                                                                                                                                                                                                                                                                                                                                                                                                                                                                                                                                                                                                                                                                                                                                                                                                                                                                                                                                                                                                                                                                                                                                                                                                                                                                                                                                                                                                                                                                                                                 | 23.6         | 20                      | 22.14          |                                       |
| В                        | 22                                       | HFW22R-5/6STLF                                                                                                                                                                                                                                                                                                                                                                                                                                                                                                                                                                                                                                                                                                                                                                                                                                                                                                                                                                                                                                                                                                                                                                                                                                                                                                                                                                                                                                                                                                                                                                                                                                                                                                                                                                                                                                                                                                                                                                                                                                                                                                                 | 24.6         | 21                      | 23.14          |                                       |
| mod                      | 23                                       | HFW23R-5/6ST_LF                                                                                                                                                                                                                                                                                                                                                                                                                                                                                                                                                                                                                                                                                                                                                                                                                                                                                                                                                                                                                                                                                                                                                                                                                                                                                                                                                                                                                                                                                                                                                                                                                                                                                                                                                                                                                                                                                                                                                                                                                                                                                                                | 25.6         | 22                      | 24.14          |                                       |
| ct.o                     | 24                                       | HFW24R-5/6STLF                                                                                                                                                                                                                                                                                                                                                                                                                                                                                                                                                                                                                                                                                                                                                                                                                                                                                                                                                                                                                                                                                                                                                                                                                                                                                                                                                                                                                                                                                                                                                                                                                                                                                                                                                                                                                                                                                                                                                                                                                                                                                                                 | 26.6         | 23                      | 25.14          |                                       |
| connect.com <sup>m</sup> | 25                                       | HFW25R-5/6ST_LF                                                                                                                                                                                                                                                                                                                                                                                                                                                                                                                                                                                                                                                                                                                                                                                                                                                                                                                                                                                                                                                                                                                                                                                                                                                                                                                                                                                                                                                                                                                                                                                                                                                                                                                                                                                                                                                                                                                                                                                                                                                                                                                | 27.6         | 24                      | 26.14          |                                       |
|                          | 20                                       | HFW26R-5/6ST_LF                                                                                                                                                                                                                                                                                                                                                                                                                                                                                                                                                                                                                                                                                                                                                                                                                                                                                                                                                                                                                                                                                                                                                                                                                                                                                                                                                                                                                                                                                                                                                                                                                                                                                                                                                                                                                                                                                                                                                                                                                                                                                                                | 28.6         | 25                      | 27.14          |                                       |
| FC                       | * 28                                     | HFW27R-5/6STLF<br>HFW28R-5/6STLF                                                                                                                                                                                                                                                                                                                                                                                                                                                                                                                                                                                                                                                                                                                                                                                                                                                                                                                                                                                                                                                                                                                                                                                                                                                                                                                                                                                                                                                                                                                                                                                                                                                                                                                                                                                                                                                                                                                                                                                                                                                                                               | 29.6<br>30.6 | 26<br>27                | 28.14<br>29.14 |                                       |
|                          | * 29                                     | HFW29R-5/6STLF                                                                                                                                                                                                                                                                                                                                                                                                                                                                                                                                                                                                                                                                                                                                                                                                                                                                                                                                                                                                                                                                                                                                                                                                                                                                                                                                                                                                                                                                                                                                                                                                                                                                                                                                                                                                                                                                                                                                                                                                                                                                                                                 | 31.6         | 27                      | 30.14          |                                       |
| <b>\</b>                 | 30                                       | HFW30R-5/6STLF                                                                                                                                                                                                                                                                                                                                                                                                                                                                                                                                                                                                                                                                                                                                                                                                                                                                                                                                                                                                                                                                                                                                                                                                                                                                                                                                                                                                                                                                                                                                                                                                                                                                                                                                                                                                                                                                                                                                                                                                                                                                                                                 | 32.6         | 20                      | 31.14          |                                       |
|                          |                                          |                                                                                                                                                                                                                                                                                                                                                                                                                                                                                                                                                                                                                                                                                                                                                                                                                                                                                                                                                                                                                                                                                                                                                                                                                                                                                                                                                                                                                                                                                                                                                                                                                                                                                                                                                                                                                                                                                                                                                                                                                                                                                                                                | 52.0         | 29                      | 51.14          |                                       |
|                          | NOTES                                    |                                                                                                                                                                                                                                                                                                                                                                                                                                                                                                                                                                                                                                                                                                                                                                                                                                                                                                                                                                                                                                                                                                                                                                                                                                                                                                                                                                                                                                                                                                                                                                                                                                                                                                                                                                                                                                                                                                                                                                                                                                                                                                                                |              |                         |                |                                       |
|                          |                                          |                                                                                                                                                                                                                                                                                                                                                                                                                                                                                                                                                                                                                                                                                                                                                                                                                                                                                                                                                                                                                                                                                                                                                                                                                                                                                                                                                                                                                                                                                                                                                                                                                                                                                                                                                                                                                                                                                                                                                                                                                                                                                                                                |              |                         |                | DESIGNED TO TERMINATE CIC             |
| С                        | AND COPES WITH AUTOMATIC MOUNTING (SMT). |                                                                                                                                                                                                                                                                                                                                                                                                                                                                                                                                                                                                                                                                                                                                                                                                                                                                                                                                                                                                                                                                                                                                                                                                                                                                                                                                                                                                                                                                                                                                                                                                                                                                                                                                                                                                                                                                                                                                                                                                                                                                                                                                |              |                         |                |                                       |
|                          |                                          | 2. SEE PART DRA                                                                                                                                                                                                                                                                                                                                                                                                                                                                                                                                                                                                                                                                                                                                                                                                                                                                                                                                                                                                                                                                                                                                                                                                                                                                                                                                                                                                                                                                                                                                                                                                                                                                                                                                                                                                                                                                                                                                                                                                                                                                                                                |              |                         |                |                                       |
|                          |                                          | 3. PLEASE CONSU                                                                                                                                                                                                                                                                                                                                                                                                                                                                                                                                                                                                                                                                                                                                                                                                                                                                                                                                                                                                                                                                                                                                                                                                                                                                                                                                                                                                                                                                                                                                                                                                                                                                                                                                                                                                                                                                                                                                                                                                                                                                                                                | ILT US       | IN CAS                  | E OF US        | SING PARTS WITH * MARK.               |
| h n                      | nat'l. code                              | surface 58                                                                                                                                                                                                                                                                                                                                                                                                                                                                                                                                                                                                                                                                                                                                                                                                                                                                                                                                                                                                                                                                                                                                                                                                                                                                                                                                                                                                                                                                                                                                                                                                                                                                                                                                                                                                                                                                                                                                                                                                                                                                                                                     | /toler       | ance                    | projec         | ction product family COD              |
|                          |                                          | ISO 1302 \                                                                                                                                                                                                                                                                                                                                                                                                                                                                                                                                                                                                                                                                                                                                                                                                                                                                                                                                                                                                                                                                                                                                                                                                                                                                                                                                                                                                                                                                                                                                                                                                                                                                                                                                                                                                                                                                                                                                                                                                                                                                                                                     |              | ance<br>406<br>1101     | Ι Φ            |                                       |
| ltr<br>A                 |                                          | date tolerances<br>7/27/'07                                                                                                                                                                                                                                                                                                                                                                                                                                                                                                                                                                                                                                                                                                                                                                                                                                                                                                                                                                                                                                                                                                                                                                                                                                                                                                                                                                                                                                                                                                                                                                                                                                                                                                                                                                                                                                                                                                                                                                                                                                                                                                    | herwise      | specified               |                | CAT. NO. TABLE FOR                    |
| F-                       |                                          | angles line                                                                                                                                                                                                                                                                                                                                                                                                                                                                                                                                                                                                                                                                                                                                                                                                                                                                                                                                                                                                                                                                                                                                                                                                                                                                                                                                                                                                                                                                                                                                                                                                                                                                                                                                                                                                                                                                                                                                                                                                                                                                                                                    | ar           |                         |                |                                       |
|                          |                                          |                                                                                                                                                                                                                                                                                                                                                                                                                                                                                                                                                                                                                                                                                                                                                                                                                                                                                                                                                                                                                                                                                                                                                                                                                                                                                                                                                                                                                                                                                                                                                                                                                                                                                                                                                                                                                                                                                                                                                                                                                                                                                                                                |              | ;                       | scale          | $\chi$ (Cat. No. HFWR-5/6STLF)        |
| -                        |                                          | dr<br>engr                                                                                                                                                                                                                                                                                                                                                                                                                                                                                                                                                                                                                                                                                                                                                                                                                                                                                                                                                                                                                                                                                                                                                                                                                                                                                                                                                                                                                                                                                                                                                                                                                                                                                                                                                                                                                                                                                                                                                                                                                                                                                                                     | town of      | 7/27/0                  | FC             | dwg no sheet 1 of 1 siz               |
|                          |                                          | and the second s | houji        | <u>7/27/6</u><br>7/27/6 | S T            |                                       |
|                          |                                          | appd S. Chuo                                                                                                                                                                                                                                                                                                                                                                                                                                                                                                                                                                                                                                                                                                                                                                                                                                                                                                                                                                                                                                                                                                                                                                                                                                                                                                                                                                                                                                                                                                                                                                                                                                                                                                                                                                                                                                                                                                                                                                                                                                                                                                                   | len -        | 7/27/07                 |                | type Product Customer Drawing         |
| _                        | heet <u>revisior</u><br>idex sheet       | A                                                                                                                                                                                                                                                                                                                                                                                                                                                                                                                                                                                                                                                                                                                                                                                                                                                                                                                                                                                                                                                                                                                                                                                                                                                                                                                                                                                                                                                                                                                                                                                                                                                                                                                                                                                                                                                                                                                                                                                                                                                                                                                              |              |                         |                |                                       |
|                          |                                          | 97341 97342 97343 9                                                                                                                                                                                                                                                                                                                                                                                                                                                                                                                                                                                                                                                                                                                                                                                                                                                                                                                                                                                                                                                                                                                                                                                                                                                                                                                                                                                                                                                                                                                                                                                                                                                                                                                                                                                                                                                                                                                                                                                                                                                                                                            |              |                         |                |                                       |