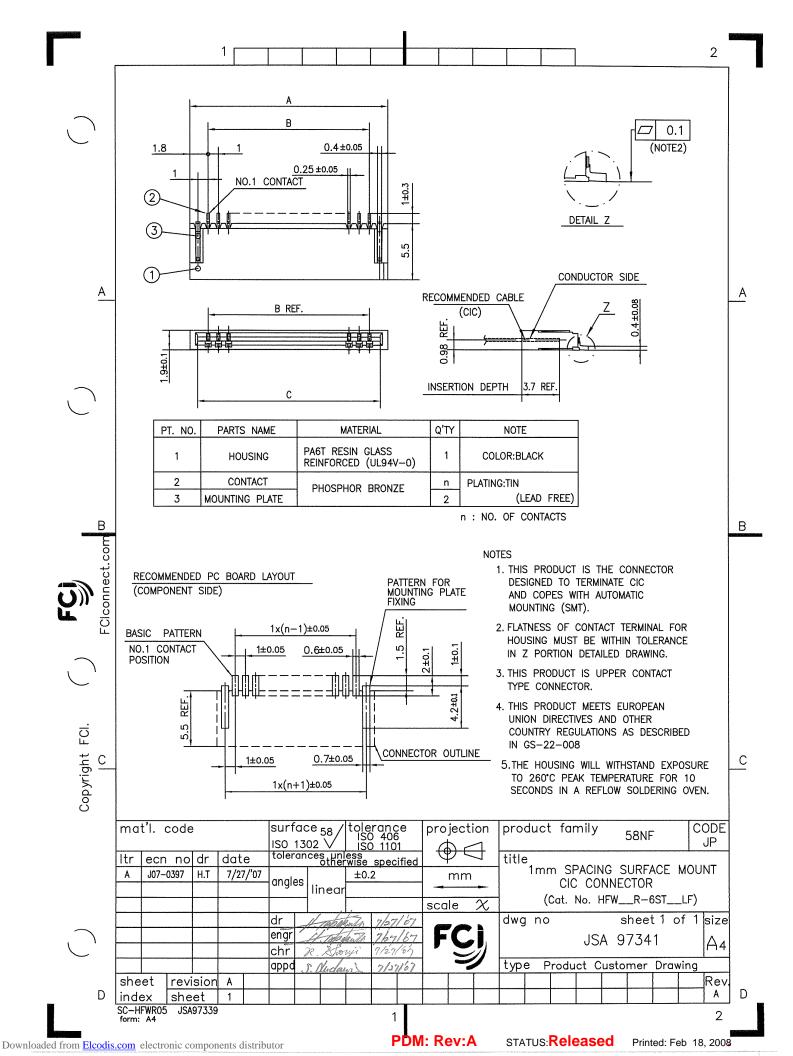

PDM: Rev:A

STATUS: Released Printed: Feb 18, 2008

|                          |                                          |                                                                                                                                                                                                                                                                                                                                                                                                                                                                                                                                                                                                                                                                                                                                                                                                                                                                                                                                                                                                                                                                                                                                                                                                                                                                                                                                                                                                                                                                                                                                                                                                                                                                                                                                                                                                                                                                                                                                                                                                                                                                                                                                |              |                         | I              |                                       |
|--------------------------|------------------------------------------|--------------------------------------------------------------------------------------------------------------------------------------------------------------------------------------------------------------------------------------------------------------------------------------------------------------------------------------------------------------------------------------------------------------------------------------------------------------------------------------------------------------------------------------------------------------------------------------------------------------------------------------------------------------------------------------------------------------------------------------------------------------------------------------------------------------------------------------------------------------------------------------------------------------------------------------------------------------------------------------------------------------------------------------------------------------------------------------------------------------------------------------------------------------------------------------------------------------------------------------------------------------------------------------------------------------------------------------------------------------------------------------------------------------------------------------------------------------------------------------------------------------------------------------------------------------------------------------------------------------------------------------------------------------------------------------------------------------------------------------------------------------------------------------------------------------------------------------------------------------------------------------------------------------------------------------------------------------------------------------------------------------------------------------------------------------------------------------------------------------------------------|--------------|-------------------------|----------------|---------------------------------------|
|                          | CAT. NO. & D                             | MENSIONS                                                                                                                                                                                                                                                                                                                                                                                                                                                                                                                                                                                                                                                                                                                                                                                                                                                                                                                                                                                                                                                                                                                                                                                                                                                                                                                                                                                                                                                                                                                                                                                                                                                                                                                                                                                                                                                                                                                                                                                                                                                                                                                       |              |                         |                |                                       |
|                          | NO. OF<br>(NOTE3) CONTACTS               | CAT. NO.                                                                                                                                                                                                                                                                                                                                                                                                                                                                                                                                                                                                                                                                                                                                                                                                                                                                                                                                                                                                                                                                                                                                                                                                                                                                                                                                                                                                                                                                                                                                                                                                                                                                                                                                                                                                                                                                                                                                                                                                                                                                                                                       | DIMENS       | IONS (N                 | IOTE2)         |                                       |
|                          |                                          | CAL NO.                                                                                                                                                                                                                                                                                                                                                                                                                                                                                                                                                                                                                                                                                                                                                                                                                                                                                                                                                                                                                                                                                                                                                                                                                                                                                                                                                                                                                                                                                                                                                                                                                                                                                                                                                                                                                                                                                                                                                                                                                                                                                                                        | A ± 0.2      | B ± 0.2                 | C ± 0.1        |                                       |
|                          | 4                                        | HFW4R-5/6STLF                                                                                                                                                                                                                                                                                                                                                                                                                                                                                                                                                                                                                                                                                                                                                                                                                                                                                                                                                                                                                                                                                                                                                                                                                                                                                                                                                                                                                                                                                                                                                                                                                                                                                                                                                                                                                                                                                                                                                                                                                                                                                                                  | 6.6          | 3                       | 5.14           | CAT. NO. <u>HFW (n) R – 5 ST – LF</u> |
|                          | 5                                        | HFW5R-5/6STLF                                                                                                                                                                                                                                                                                                                                                                                                                                                                                                                                                                                                                                                                                                                                                                                                                                                                                                                                                                                                                                                                                                                                                                                                                                                                                                                                                                                                                                                                                                                                                                                                                                                                                                                                                                                                                                                                                                                                                                                                                                                                                                                  | 7.6          | 4                       | 6.14           |                                       |
|                          | 6                                        | HFW6R-5/6STLF                                                                                                                                                                                                                                                                                                                                                                                                                                                                                                                                                                                                                                                                                                                                                                                                                                                                                                                                                                                                                                                                                                                                                                                                                                                                                                                                                                                                                                                                                                                                                                                                                                                                                                                                                                                                                                                                                                                                                                                                                                                                                                                  | 8.6          | 5                       | 7.14           | SERIES                                |
|                          | 7                                        | HFW7R-5/6STLF                                                                                                                                                                                                                                                                                                                                                                                                                                                                                                                                                                                                                                                                                                                                                                                                                                                                                                                                                                                                                                                                                                                                                                                                                                                                                                                                                                                                                                                                                                                                                                                                                                                                                                                                                                                                                                                                                                                                                                                                                                                                                                                  | 9.6          | 6                       | 8.14           |                                       |
|                          | 8                                        | HFW8R-5/6STLF                                                                                                                                                                                                                                                                                                                                                                                                                                                                                                                                                                                                                                                                                                                                                                                                                                                                                                                                                                                                                                                                                                                                                                                                                                                                                                                                                                                                                                                                                                                                                                                                                                                                                                                                                                                                                                                                                                                                                                                                                                                                                                                  | 10.6         | 7                       | 9.14           | NO. OF CONTACTS ——                    |
|                          | 9                                        | HFW9R-5/6STLF                                                                                                                                                                                                                                                                                                                                                                                                                                                                                                                                                                                                                                                                                                                                                                                                                                                                                                                                                                                                                                                                                                                                                                                                                                                                                                                                                                                                                                                                                                                                                                                                                                                                                                                                                                                                                                                                                                                                                                                                                                                                                                                  | 11.6         | 8                       | 10.14          | RIGHT ANGLE TYPE                      |
|                          | 10                                       | HFW10R-5/6STLF                                                                                                                                                                                                                                                                                                                                                                                                                                                                                                                                                                                                                                                                                                                                                                                                                                                                                                                                                                                                                                                                                                                                                                                                                                                                                                                                                                                                                                                                                                                                                                                                                                                                                                                                                                                                                                                                                                                                                                                                                                                                                                                 | 12.6         | 9                       | 11.14          | FOR CIC, CONTACT                      |
| A                        | 11                                       | HFW11R-5/6STLF                                                                                                                                                                                                                                                                                                                                                                                                                                                                                                                                                                                                                                                                                                                                                                                                                                                                                                                                                                                                                                                                                                                                                                                                                                                                                                                                                                                                                                                                                                                                                                                                                                                                                                                                                                                                                                                                                                                                                                                                                                                                                                                 | 13.6         | 10                      | 12.14          | DIRECTION                             |
|                          | 12                                       | HFW12R-5/6STLF                                                                                                                                                                                                                                                                                                                                                                                                                                                                                                                                                                                                                                                                                                                                                                                                                                                                                                                                                                                                                                                                                                                                                                                                                                                                                                                                                                                                                                                                                                                                                                                                                                                                                                                                                                                                                                                                                                                                                                                                                                                                                                                 | 14.6         | 11                      | 13.14          | 5 : LOWER CONTACT TYPE                |
|                          | 13                                       | HFW13R-5/6STLF                                                                                                                                                                                                                                                                                                                                                                                                                                                                                                                                                                                                                                                                                                                                                                                                                                                                                                                                                                                                                                                                                                                                                                                                                                                                                                                                                                                                                                                                                                                                                                                                                                                                                                                                                                                                                                                                                                                                                                                                                                                                                                                 | 15.6         | 12                      | 14.14          | 6 : UPPER CONTACT TYPE                |
|                          | 14                                       | HFW14R-5/6STLF                                                                                                                                                                                                                                                                                                                                                                                                                                                                                                                                                                                                                                                                                                                                                                                                                                                                                                                                                                                                                                                                                                                                                                                                                                                                                                                                                                                                                                                                                                                                                                                                                                                                                                                                                                                                                                                                                                                                                                                                                                                                                                                 | 16.6         | 13                      | 15.14          | FOR AUTOMATIC MOUNTING                |
|                          | 15                                       | HFW15R-5/6STLF                                                                                                                                                                                                                                                                                                                                                                                                                                                                                                                                                                                                                                                                                                                                                                                                                                                                                                                                                                                                                                                                                                                                                                                                                                                                                                                                                                                                                                                                                                                                                                                                                                                                                                                                                                                                                                                                                                                                                                                                                                                                                                                 | 17.6         | 14                      | 16.14          | (SMT)                                 |
| ۱<br>·                   | 16                                       | HFW16R-5/6STLF                                                                                                                                                                                                                                                                                                                                                                                                                                                                                                                                                                                                                                                                                                                                                                                                                                                                                                                                                                                                                                                                                                                                                                                                                                                                                                                                                                                                                                                                                                                                                                                                                                                                                                                                                                                                                                                                                                                                                                                                                                                                                                                 | 18.6         | 15                      | 17.14          | PACKAGE STYLE                         |
|                          | 17                                       | HFW17R-5/6STLF                                                                                                                                                                                                                                                                                                                                                                                                                                                                                                                                                                                                                                                                                                                                                                                                                                                                                                                                                                                                                                                                                                                                                                                                                                                                                                                                                                                                                                                                                                                                                                                                                                                                                                                                                                                                                                                                                                                                                                                                                                                                                                                 | 19.6         | 16                      | 18.14          | LEAD FREE                             |
|                          | 18                                       | HFW18R-5/6STLF                                                                                                                                                                                                                                                                                                                                                                                                                                                                                                                                                                                                                                                                                                                                                                                                                                                                                                                                                                                                                                                                                                                                                                                                                                                                                                                                                                                                                                                                                                                                                                                                                                                                                                                                                                                                                                                                                                                                                                                                                                                                                                                 | 20.6         | 17                      | 19.14          |                                       |
|                          | 19                                       | HFW19R-5/6STLF                                                                                                                                                                                                                                                                                                                                                                                                                                                                                                                                                                                                                                                                                                                                                                                                                                                                                                                                                                                                                                                                                                                                                                                                                                                                                                                                                                                                                                                                                                                                                                                                                                                                                                                                                                                                                                                                                                                                                                                                                                                                                                                 | 21.6         | 18                      | 20.14          |                                       |
|                          | 20                                       | HFW20R-5/6STLF                                                                                                                                                                                                                                                                                                                                                                                                                                                                                                                                                                                                                                                                                                                                                                                                                                                                                                                                                                                                                                                                                                                                                                                                                                                                                                                                                                                                                                                                                                                                                                                                                                                                                                                                                                                                                                                                                                                                                                                                                                                                                                                 | 22.6         | 19                      | 21.14          |                                       |
|                          | 21                                       | HFW21R-5/6STLF                                                                                                                                                                                                                                                                                                                                                                                                                                                                                                                                                                                                                                                                                                                                                                                                                                                                                                                                                                                                                                                                                                                                                                                                                                                                                                                                                                                                                                                                                                                                                                                                                                                                                                                                                                                                                                                                                                                                                                                                                                                                                                                 | 23.6         | 20                      | 22.14          |                                       |
| В                        | 22                                       | HFW22R-5/6STLF                                                                                                                                                                                                                                                                                                                                                                                                                                                                                                                                                                                                                                                                                                                                                                                                                                                                                                                                                                                                                                                                                                                                                                                                                                                                                                                                                                                                                                                                                                                                                                                                                                                                                                                                                                                                                                                                                                                                                                                                                                                                                                                 | 24.6         | 21                      | 23.14          |                                       |
| mod                      | 23                                       | HFW23R-5/6ST_LF                                                                                                                                                                                                                                                                                                                                                                                                                                                                                                                                                                                                                                                                                                                                                                                                                                                                                                                                                                                                                                                                                                                                                                                                                                                                                                                                                                                                                                                                                                                                                                                                                                                                                                                                                                                                                                                                                                                                                                                                                                                                                                                | 25.6         | 22                      | 24.14          |                                       |
| ct.o                     | 24                                       | HFW24R-5/6STLF                                                                                                                                                                                                                                                                                                                                                                                                                                                                                                                                                                                                                                                                                                                                                                                                                                                                                                                                                                                                                                                                                                                                                                                                                                                                                                                                                                                                                                                                                                                                                                                                                                                                                                                                                                                                                                                                                                                                                                                                                                                                                                                 | 26.6         | 23                      | 25.14          |                                       |
| connect.com <sup>m</sup> | 25                                       | HFW25R-5/6ST_LF                                                                                                                                                                                                                                                                                                                                                                                                                                                                                                                                                                                                                                                                                                                                                                                                                                                                                                                                                                                                                                                                                                                                                                                                                                                                                                                                                                                                                                                                                                                                                                                                                                                                                                                                                                                                                                                                                                                                                                                                                                                                                                                | 27.6         | 24                      | 26.14          |                                       |
|                          | 20                                       | HFW26R-5/6ST_LF                                                                                                                                                                                                                                                                                                                                                                                                                                                                                                                                                                                                                                                                                                                                                                                                                                                                                                                                                                                                                                                                                                                                                                                                                                                                                                                                                                                                                                                                                                                                                                                                                                                                                                                                                                                                                                                                                                                                                                                                                                                                                                                | 28.6         | 25                      | 27.14          |                                       |
| FC                       | * 28                                     | HFW27R-5/6STLF<br>HFW28R-5/6STLF                                                                                                                                                                                                                                                                                                                                                                                                                                                                                                                                                                                                                                                                                                                                                                                                                                                                                                                                                                                                                                                                                                                                                                                                                                                                                                                                                                                                                                                                                                                                                                                                                                                                                                                                                                                                                                                                                                                                                                                                                                                                                               | 29.6<br>30.6 | 26<br>27                | 28.14<br>29.14 |                                       |
|                          | * 29                                     | HFW29R-5/6STLF                                                                                                                                                                                                                                                                                                                                                                                                                                                                                                                                                                                                                                                                                                                                                                                                                                                                                                                                                                                                                                                                                                                                                                                                                                                                                                                                                                                                                                                                                                                                                                                                                                                                                                                                                                                                                                                                                                                                                                                                                                                                                                                 | 31.6         | 27                      | 30.14          |                                       |
| <b>\</b>                 | 30                                       | HFW30R-5/6STLF                                                                                                                                                                                                                                                                                                                                                                                                                                                                                                                                                                                                                                                                                                                                                                                                                                                                                                                                                                                                                                                                                                                                                                                                                                                                                                                                                                                                                                                                                                                                                                                                                                                                                                                                                                                                                                                                                                                                                                                                                                                                                                                 | 32.6         | 20                      | 31.14          |                                       |
|                          |                                          |                                                                                                                                                                                                                                                                                                                                                                                                                                                                                                                                                                                                                                                                                                                                                                                                                                                                                                                                                                                                                                                                                                                                                                                                                                                                                                                                                                                                                                                                                                                                                                                                                                                                                                                                                                                                                                                                                                                                                                                                                                                                                                                                | 52.0         | 29                      | 51.14          |                                       |
|                          | NOTES                                    |                                                                                                                                                                                                                                                                                                                                                                                                                                                                                                                                                                                                                                                                                                                                                                                                                                                                                                                                                                                                                                                                                                                                                                                                                                                                                                                                                                                                                                                                                                                                                                                                                                                                                                                                                                                                                                                                                                                                                                                                                                                                                                                                |              |                         |                |                                       |
|                          |                                          |                                                                                                                                                                                                                                                                                                                                                                                                                                                                                                                                                                                                                                                                                                                                                                                                                                                                                                                                                                                                                                                                                                                                                                                                                                                                                                                                                                                                                                                                                                                                                                                                                                                                                                                                                                                                                                                                                                                                                                                                                                                                                                                                |              |                         |                | DESIGNED TO TERMINATE CIC             |
| С                        | AND COPES WITH AUTOMATIC MOUNTING (SMT). |                                                                                                                                                                                                                                                                                                                                                                                                                                                                                                                                                                                                                                                                                                                                                                                                                                                                                                                                                                                                                                                                                                                                                                                                                                                                                                                                                                                                                                                                                                                                                                                                                                                                                                                                                                                                                                                                                                                                                                                                                                                                                                                                |              |                         |                |                                       |
|                          |                                          | 2. SEE PART DRA                                                                                                                                                                                                                                                                                                                                                                                                                                                                                                                                                                                                                                                                                                                                                                                                                                                                                                                                                                                                                                                                                                                                                                                                                                                                                                                                                                                                                                                                                                                                                                                                                                                                                                                                                                                                                                                                                                                                                                                                                                                                                                                |              |                         |                |                                       |
|                          |                                          | 3. PLEASE CONSU                                                                                                                                                                                                                                                                                                                                                                                                                                                                                                                                                                                                                                                                                                                                                                                                                                                                                                                                                                                                                                                                                                                                                                                                                                                                                                                                                                                                                                                                                                                                                                                                                                                                                                                                                                                                                                                                                                                                                                                                                                                                                                                | ILT US       | IN CAS                  | E OF US        | SING PARTS WITH * MARK.               |
| h n                      | nat'l. code                              | surface 58                                                                                                                                                                                                                                                                                                                                                                                                                                                                                                                                                                                                                                                                                                                                                                                                                                                                                                                                                                                                                                                                                                                                                                                                                                                                                                                                                                                                                                                                                                                                                                                                                                                                                                                                                                                                                                                                                                                                                                                                                                                                                                                     | /toler       | ance                    | projec         | ction product family COD              |
|                          |                                          | ISO 1302 \                                                                                                                                                                                                                                                                                                                                                                                                                                                                                                                                                                                                                                                                                                                                                                                                                                                                                                                                                                                                                                                                                                                                                                                                                                                                                                                                                                                                                                                                                                                                                                                                                                                                                                                                                                                                                                                                                                                                                                                                                                                                                                                     |              | ance<br>406<br>1101     | Ι Φ            |                                       |
| ltr<br>A                 |                                          | date tolerances<br>7/27/'07                                                                                                                                                                                                                                                                                                                                                                                                                                                                                                                                                                                                                                                                                                                                                                                                                                                                                                                                                                                                                                                                                                                                                                                                                                                                                                                                                                                                                                                                                                                                                                                                                                                                                                                                                                                                                                                                                                                                                                                                                                                                                                    | herwise      | specified               |                | CAT. NO. TABLE FOR                    |
| F-                       |                                          | angles line                                                                                                                                                                                                                                                                                                                                                                                                                                                                                                                                                                                                                                                                                                                                                                                                                                                                                                                                                                                                                                                                                                                                                                                                                                                                                                                                                                                                                                                                                                                                                                                                                                                                                                                                                                                                                                                                                                                                                                                                                                                                                                                    | ar           |                         |                |                                       |
|                          |                                          |                                                                                                                                                                                                                                                                                                                                                                                                                                                                                                                                                                                                                                                                                                                                                                                                                                                                                                                                                                                                                                                                                                                                                                                                                                                                                                                                                                                                                                                                                                                                                                                                                                                                                                                                                                                                                                                                                                                                                                                                                                                                                                                                |              | ;                       | scale          | $\chi$ (Cat. No. HFWR-5/6STLF)        |
| -                        |                                          | dr<br>engr                                                                                                                                                                                                                                                                                                                                                                                                                                                                                                                                                                                                                                                                                                                                                                                                                                                                                                                                                                                                                                                                                                                                                                                                                                                                                                                                                                                                                                                                                                                                                                                                                                                                                                                                                                                                                                                                                                                                                                                                                                                                                                                     | town of      | 7/27/0                  | FC             | dwg no sheet 1 of 1 siz               |
|                          |                                          | and the second s | houji        | <u>7/27/6</u><br>7/27/6 | S T            |                                       |
|                          |                                          | appd S. Chuo                                                                                                                                                                                                                                                                                                                                                                                                                                                                                                                                                                                                                                                                                                                                                                                                                                                                                                                                                                                                                                                                                                                                                                                                                                                                                                                                                                                                                                                                                                                                                                                                                                                                                                                                                                                                                                                                                                                                                                                                                                                                                                                   | len -        | 7/27/07                 |                | type Product Customer Drawing         |
| _                        | heet <u>revisior</u><br>idex sheet       | A                                                                                                                                                                                                                                                                                                                                                                                                                                                                                                                                                                                                                                                                                                                                                                                                                                                                                                                                                                                                                                                                                                                                                                                                                                                                                                                                                                                                                                                                                                                                                                                                                                                                                                                                                                                                                                                                                                                                                                                                                                                                                                                              |              |                         |                |                                       |
|                          |                                          | 97341 97342 97343 9                                                                                                                                                                                                                                                                                                                                                                                                                                                                                                                                                                                                                                                                                                                                                                                                                                                                                                                                                                                                                                                                                                                                                                                                                                                                                                                                                                                                                                                                                                                                                                                                                                                                                                                                                                                                                                                                                                                                                                                                                                                                                                            |              |                         |                |                                       |