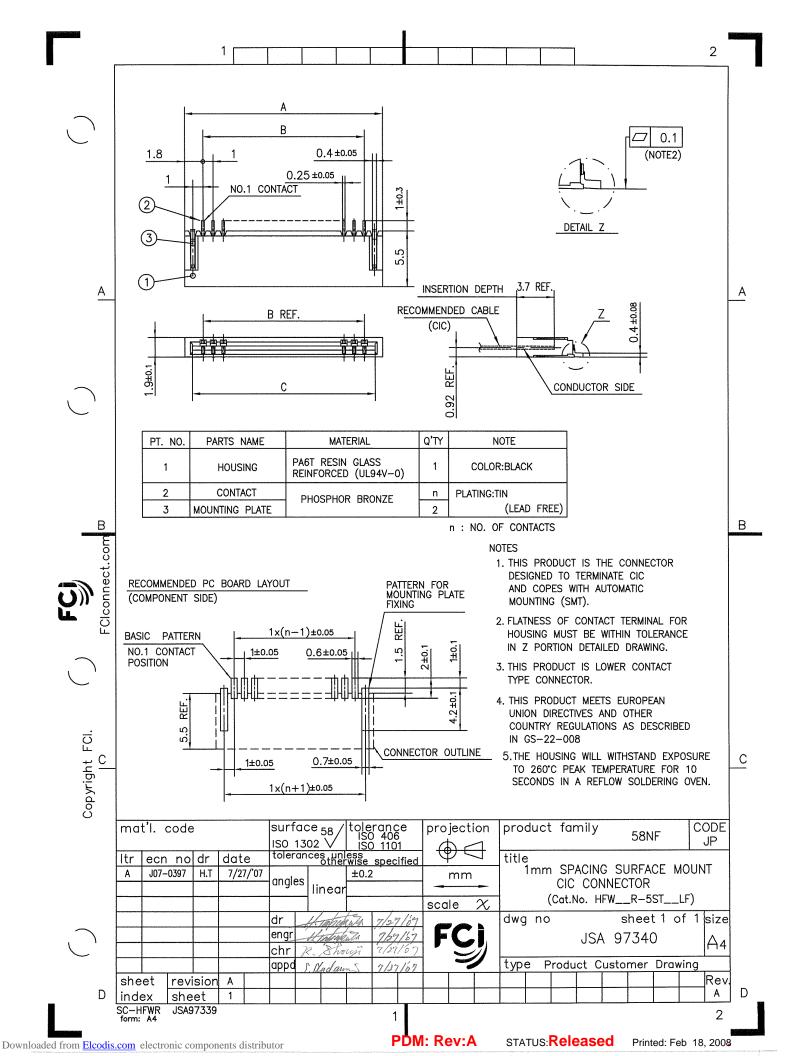

PDM: Rev:A

STATUS: Released Printed: Feb 18, 2008

|                          |                                          |                                                                                                                                                                                                                                                                                                                                                                                                                                                                                                                                                                                                                                                                                                                                                                                                                                                                                                                                                                                                                                                                                                                                                                                                                                                                                                                                                                                                                                                                                                                                                                                                                                                                                                                                                                                                                                                                                                                                                                                                                                                                                                                                |              |                         | I              |                                       |
|--------------------------|------------------------------------------|--------------------------------------------------------------------------------------------------------------------------------------------------------------------------------------------------------------------------------------------------------------------------------------------------------------------------------------------------------------------------------------------------------------------------------------------------------------------------------------------------------------------------------------------------------------------------------------------------------------------------------------------------------------------------------------------------------------------------------------------------------------------------------------------------------------------------------------------------------------------------------------------------------------------------------------------------------------------------------------------------------------------------------------------------------------------------------------------------------------------------------------------------------------------------------------------------------------------------------------------------------------------------------------------------------------------------------------------------------------------------------------------------------------------------------------------------------------------------------------------------------------------------------------------------------------------------------------------------------------------------------------------------------------------------------------------------------------------------------------------------------------------------------------------------------------------------------------------------------------------------------------------------------------------------------------------------------------------------------------------------------------------------------------------------------------------------------------------------------------------------------|--------------|-------------------------|----------------|---------------------------------------|
|                          | CAT. NO. & D                             | MENSIONS                                                                                                                                                                                                                                                                                                                                                                                                                                                                                                                                                                                                                                                                                                                                                                                                                                                                                                                                                                                                                                                                                                                                                                                                                                                                                                                                                                                                                                                                                                                                                                                                                                                                                                                                                                                                                                                                                                                                                                                                                                                                                                                       |              |                         |                |                                       |
|                          | NO. OF<br>(NOTE3) CONTACTS               | CAT. NO.                                                                                                                                                                                                                                                                                                                                                                                                                                                                                                                                                                                                                                                                                                                                                                                                                                                                                                                                                                                                                                                                                                                                                                                                                                                                                                                                                                                                                                                                                                                                                                                                                                                                                                                                                                                                                                                                                                                                                                                                                                                                                                                       | DIMENS       | IONS (N                 | IOTE2)         |                                       |
|                          |                                          | CAL NO.                                                                                                                                                                                                                                                                                                                                                                                                                                                                                                                                                                                                                                                                                                                                                                                                                                                                                                                                                                                                                                                                                                                                                                                                                                                                                                                                                                                                                                                                                                                                                                                                                                                                                                                                                                                                                                                                                                                                                                                                                                                                                                                        | A ± 0.2      | B ± 0.2                 | C ± 0.1        |                                       |
|                          | 4                                        | HFW4R-5/6STLF                                                                                                                                                                                                                                                                                                                                                                                                                                                                                                                                                                                                                                                                                                                                                                                                                                                                                                                                                                                                                                                                                                                                                                                                                                                                                                                                                                                                                                                                                                                                                                                                                                                                                                                                                                                                                                                                                                                                                                                                                                                                                                                  | 6.6          | 3                       | 5.14           | CAT. NO. <u>HFW (n) R – 5 ST – LF</u> |
|                          | 5                                        | HFW5R-5/6STLF                                                                                                                                                                                                                                                                                                                                                                                                                                                                                                                                                                                                                                                                                                                                                                                                                                                                                                                                                                                                                                                                                                                                                                                                                                                                                                                                                                                                                                                                                                                                                                                                                                                                                                                                                                                                                                                                                                                                                                                                                                                                                                                  | 7.6          | 4                       | 6.14           |                                       |
|                          | 6                                        | HFW6R-5/6STLF                                                                                                                                                                                                                                                                                                                                                                                                                                                                                                                                                                                                                                                                                                                                                                                                                                                                                                                                                                                                                                                                                                                                                                                                                                                                                                                                                                                                                                                                                                                                                                                                                                                                                                                                                                                                                                                                                                                                                                                                                                                                                                                  | 8.6          | 5                       | 7.14           | SERIES                                |
|                          | 7                                        | HFW7R-5/6STLF                                                                                                                                                                                                                                                                                                                                                                                                                                                                                                                                                                                                                                                                                                                                                                                                                                                                                                                                                                                                                                                                                                                                                                                                                                                                                                                                                                                                                                                                                                                                                                                                                                                                                                                                                                                                                                                                                                                                                                                                                                                                                                                  | 9.6          | 6                       | 8.14           |                                       |
|                          | 8                                        | HFW8R-5/6STLF                                                                                                                                                                                                                                                                                                                                                                                                                                                                                                                                                                                                                                                                                                                                                                                                                                                                                                                                                                                                                                                                                                                                                                                                                                                                                                                                                                                                                                                                                                                                                                                                                                                                                                                                                                                                                                                                                                                                                                                                                                                                                                                  | 10.6         | 7                       | 9.14           | NO. OF CONTACTS ——                    |
|                          | 9                                        | HFW9R-5/6STLF                                                                                                                                                                                                                                                                                                                                                                                                                                                                                                                                                                                                                                                                                                                                                                                                                                                                                                                                                                                                                                                                                                                                                                                                                                                                                                                                                                                                                                                                                                                                                                                                                                                                                                                                                                                                                                                                                                                                                                                                                                                                                                                  | 11.6         | 8                       | 10.14          | RIGHT ANGLE TYPE                      |
|                          | 10                                       | HFW10R-5/6STLF                                                                                                                                                                                                                                                                                                                                                                                                                                                                                                                                                                                                                                                                                                                                                                                                                                                                                                                                                                                                                                                                                                                                                                                                                                                                                                                                                                                                                                                                                                                                                                                                                                                                                                                                                                                                                                                                                                                                                                                                                                                                                                                 | 12.6         | 9                       | 11.14          | FOR CIC, CONTACT                      |
| A                        | 11                                       | HFW11R-5/6STLF                                                                                                                                                                                                                                                                                                                                                                                                                                                                                                                                                                                                                                                                                                                                                                                                                                                                                                                                                                                                                                                                                                                                                                                                                                                                                                                                                                                                                                                                                                                                                                                                                                                                                                                                                                                                                                                                                                                                                                                                                                                                                                                 | 13.6         | 10                      | 12.14          | DIRECTION                             |
|                          | 12                                       | HFW12R-5/6STLF                                                                                                                                                                                                                                                                                                                                                                                                                                                                                                                                                                                                                                                                                                                                                                                                                                                                                                                                                                                                                                                                                                                                                                                                                                                                                                                                                                                                                                                                                                                                                                                                                                                                                                                                                                                                                                                                                                                                                                                                                                                                                                                 | 14.6         | 11                      | 13.14          | 5 : LOWER CONTACT TYPE                |
|                          | 13                                       | HFW13R-5/6STLF                                                                                                                                                                                                                                                                                                                                                                                                                                                                                                                                                                                                                                                                                                                                                                                                                                                                                                                                                                                                                                                                                                                                                                                                                                                                                                                                                                                                                                                                                                                                                                                                                                                                                                                                                                                                                                                                                                                                                                                                                                                                                                                 | 15.6         | 12                      | 14.14          | 6 : UPPER CONTACT TYPE                |
|                          | 14                                       | HFW14R-5/6STLF                                                                                                                                                                                                                                                                                                                                                                                                                                                                                                                                                                                                                                                                                                                                                                                                                                                                                                                                                                                                                                                                                                                                                                                                                                                                                                                                                                                                                                                                                                                                                                                                                                                                                                                                                                                                                                                                                                                                                                                                                                                                                                                 | 16.6         | 13                      | 15.14          | FOR AUTOMATIC MOUNTING                |
|                          | 15                                       | HFW15R-5/6STLF                                                                                                                                                                                                                                                                                                                                                                                                                                                                                                                                                                                                                                                                                                                                                                                                                                                                                                                                                                                                                                                                                                                                                                                                                                                                                                                                                                                                                                                                                                                                                                                                                                                                                                                                                                                                                                                                                                                                                                                                                                                                                                                 | 17.6         | 14                      | 16.14          | (SMT)                                 |
| ۱<br>·                   | 16                                       | HFW16R-5/6STLF                                                                                                                                                                                                                                                                                                                                                                                                                                                                                                                                                                                                                                                                                                                                                                                                                                                                                                                                                                                                                                                                                                                                                                                                                                                                                                                                                                                                                                                                                                                                                                                                                                                                                                                                                                                                                                                                                                                                                                                                                                                                                                                 | 18.6         | 15                      | 17.14          | PACKAGE STYLE                         |
|                          | 17                                       | HFW17R-5/6STLF                                                                                                                                                                                                                                                                                                                                                                                                                                                                                                                                                                                                                                                                                                                                                                                                                                                                                                                                                                                                                                                                                                                                                                                                                                                                                                                                                                                                                                                                                                                                                                                                                                                                                                                                                                                                                                                                                                                                                                                                                                                                                                                 | 19.6         | 16                      | 18.14          | LEAD FREE                             |
|                          | 18                                       | HFW18R-5/6STLF                                                                                                                                                                                                                                                                                                                                                                                                                                                                                                                                                                                                                                                                                                                                                                                                                                                                                                                                                                                                                                                                                                                                                                                                                                                                                                                                                                                                                                                                                                                                                                                                                                                                                                                                                                                                                                                                                                                                                                                                                                                                                                                 | 20.6         | 17                      | 19.14          |                                       |
|                          | 19                                       | HFW19R-5/6STLF                                                                                                                                                                                                                                                                                                                                                                                                                                                                                                                                                                                                                                                                                                                                                                                                                                                                                                                                                                                                                                                                                                                                                                                                                                                                                                                                                                                                                                                                                                                                                                                                                                                                                                                                                                                                                                                                                                                                                                                                                                                                                                                 | 21.6         | 18                      | 20.14          |                                       |
|                          | 20                                       | HFW20R-5/6STLF                                                                                                                                                                                                                                                                                                                                                                                                                                                                                                                                                                                                                                                                                                                                                                                                                                                                                                                                                                                                                                                                                                                                                                                                                                                                                                                                                                                                                                                                                                                                                                                                                                                                                                                                                                                                                                                                                                                                                                                                                                                                                                                 | 22.6         | 19                      | 21.14          |                                       |
|                          | 21                                       | HFW21R-5/6STLF                                                                                                                                                                                                                                                                                                                                                                                                                                                                                                                                                                                                                                                                                                                                                                                                                                                                                                                                                                                                                                                                                                                                                                                                                                                                                                                                                                                                                                                                                                                                                                                                                                                                                                                                                                                                                                                                                                                                                                                                                                                                                                                 | 23.6         | 20                      | 22.14          |                                       |
| В                        | 22                                       | HFW22R-5/6STLF                                                                                                                                                                                                                                                                                                                                                                                                                                                                                                                                                                                                                                                                                                                                                                                                                                                                                                                                                                                                                                                                                                                                                                                                                                                                                                                                                                                                                                                                                                                                                                                                                                                                                                                                                                                                                                                                                                                                                                                                                                                                                                                 | 24.6         | 21                      | 23.14          |                                       |
| mod                      | 23                                       | HFW23R-5/6ST_LF                                                                                                                                                                                                                                                                                                                                                                                                                                                                                                                                                                                                                                                                                                                                                                                                                                                                                                                                                                                                                                                                                                                                                                                                                                                                                                                                                                                                                                                                                                                                                                                                                                                                                                                                                                                                                                                                                                                                                                                                                                                                                                                | 25.6         | 22                      | 24.14          |                                       |
| ct.o                     | 24                                       | HFW24R-5/6STLF                                                                                                                                                                                                                                                                                                                                                                                                                                                                                                                                                                                                                                                                                                                                                                                                                                                                                                                                                                                                                                                                                                                                                                                                                                                                                                                                                                                                                                                                                                                                                                                                                                                                                                                                                                                                                                                                                                                                                                                                                                                                                                                 | 26.6         | 23                      | 25.14          |                                       |
| connect.com <sup>m</sup> | 25                                       | HFW25R-5/6ST_LF                                                                                                                                                                                                                                                                                                                                                                                                                                                                                                                                                                                                                                                                                                                                                                                                                                                                                                                                                                                                                                                                                                                                                                                                                                                                                                                                                                                                                                                                                                                                                                                                                                                                                                                                                                                                                                                                                                                                                                                                                                                                                                                | 27.6         | 24                      | 26.14          |                                       |
|                          | 20                                       | HFW26R-5/6ST_LF                                                                                                                                                                                                                                                                                                                                                                                                                                                                                                                                                                                                                                                                                                                                                                                                                                                                                                                                                                                                                                                                                                                                                                                                                                                                                                                                                                                                                                                                                                                                                                                                                                                                                                                                                                                                                                                                                                                                                                                                                                                                                                                | 28.6         | 25                      | 27.14          |                                       |
| FC                       | * 28                                     | HFW27R-5/6STLF<br>HFW28R-5/6STLF                                                                                                                                                                                                                                                                                                                                                                                                                                                                                                                                                                                                                                                                                                                                                                                                                                                                                                                                                                                                                                                                                                                                                                                                                                                                                                                                                                                                                                                                                                                                                                                                                                                                                                                                                                                                                                                                                                                                                                                                                                                                                               | 29.6<br>30.6 | 26<br>27                | 28.14<br>29.14 |                                       |
|                          | * 29                                     | HFW29R-5/6STLF                                                                                                                                                                                                                                                                                                                                                                                                                                                                                                                                                                                                                                                                                                                                                                                                                                                                                                                                                                                                                                                                                                                                                                                                                                                                                                                                                                                                                                                                                                                                                                                                                                                                                                                                                                                                                                                                                                                                                                                                                                                                                                                 | 31.6         | 27                      | 30.14          |                                       |
| <b>\</b>                 | 30                                       | HFW30R-5/6STLF                                                                                                                                                                                                                                                                                                                                                                                                                                                                                                                                                                                                                                                                                                                                                                                                                                                                                                                                                                                                                                                                                                                                                                                                                                                                                                                                                                                                                                                                                                                                                                                                                                                                                                                                                                                                                                                                                                                                                                                                                                                                                                                 | 32.6         | 20                      | 31.14          |                                       |
|                          |                                          |                                                                                                                                                                                                                                                                                                                                                                                                                                                                                                                                                                                                                                                                                                                                                                                                                                                                                                                                                                                                                                                                                                                                                                                                                                                                                                                                                                                                                                                                                                                                                                                                                                                                                                                                                                                                                                                                                                                                                                                                                                                                                                                                | 52.0         | 29                      | 51.14          |                                       |
|                          | NOTES                                    |                                                                                                                                                                                                                                                                                                                                                                                                                                                                                                                                                                                                                                                                                                                                                                                                                                                                                                                                                                                                                                                                                                                                                                                                                                                                                                                                                                                                                                                                                                                                                                                                                                                                                                                                                                                                                                                                                                                                                                                                                                                                                                                                |              |                         |                |                                       |
|                          |                                          |                                                                                                                                                                                                                                                                                                                                                                                                                                                                                                                                                                                                                                                                                                                                                                                                                                                                                                                                                                                                                                                                                                                                                                                                                                                                                                                                                                                                                                                                                                                                                                                                                                                                                                                                                                                                                                                                                                                                                                                                                                                                                                                                |              |                         |                | DESIGNED TO TERMINATE CIC             |
| С                        | AND COPES WITH AUTOMATIC MOUNTING (SMT). |                                                                                                                                                                                                                                                                                                                                                                                                                                                                                                                                                                                                                                                                                                                                                                                                                                                                                                                                                                                                                                                                                                                                                                                                                                                                                                                                                                                                                                                                                                                                                                                                                                                                                                                                                                                                                                                                                                                                                                                                                                                                                                                                |              |                         |                |                                       |
|                          |                                          | 2. SEE PART DRA                                                                                                                                                                                                                                                                                                                                                                                                                                                                                                                                                                                                                                                                                                                                                                                                                                                                                                                                                                                                                                                                                                                                                                                                                                                                                                                                                                                                                                                                                                                                                                                                                                                                                                                                                                                                                                                                                                                                                                                                                                                                                                                |              |                         |                |                                       |
|                          |                                          | 3. PLEASE CONSU                                                                                                                                                                                                                                                                                                                                                                                                                                                                                                                                                                                                                                                                                                                                                                                                                                                                                                                                                                                                                                                                                                                                                                                                                                                                                                                                                                                                                                                                                                                                                                                                                                                                                                                                                                                                                                                                                                                                                                                                                                                                                                                | ILT US       | IN CAS                  | E OF US        | SING PARTS WITH * MARK.               |
| h n                      | nat'l. code                              | surface 58                                                                                                                                                                                                                                                                                                                                                                                                                                                                                                                                                                                                                                                                                                                                                                                                                                                                                                                                                                                                                                                                                                                                                                                                                                                                                                                                                                                                                                                                                                                                                                                                                                                                                                                                                                                                                                                                                                                                                                                                                                                                                                                     | /toler       | ance                    | projec         | ction product family COD              |
|                          |                                          | ISO 1302 \                                                                                                                                                                                                                                                                                                                                                                                                                                                                                                                                                                                                                                                                                                                                                                                                                                                                                                                                                                                                                                                                                                                                                                                                                                                                                                                                                                                                                                                                                                                                                                                                                                                                                                                                                                                                                                                                                                                                                                                                                                                                                                                     |              | ance<br>406<br>1101     | Ι Φ            |                                       |
| ltr<br>A                 |                                          | date tolerances<br>7/27/'07                                                                                                                                                                                                                                                                                                                                                                                                                                                                                                                                                                                                                                                                                                                                                                                                                                                                                                                                                                                                                                                                                                                                                                                                                                                                                                                                                                                                                                                                                                                                                                                                                                                                                                                                                                                                                                                                                                                                                                                                                                                                                                    | herwise      | specified               |                | CAT. NO. TABLE FOR                    |
| F-                       |                                          | angles line                                                                                                                                                                                                                                                                                                                                                                                                                                                                                                                                                                                                                                                                                                                                                                                                                                                                                                                                                                                                                                                                                                                                                                                                                                                                                                                                                                                                                                                                                                                                                                                                                                                                                                                                                                                                                                                                                                                                                                                                                                                                                                                    | ar           |                         |                |                                       |
|                          |                                          |                                                                                                                                                                                                                                                                                                                                                                                                                                                                                                                                                                                                                                                                                                                                                                                                                                                                                                                                                                                                                                                                                                                                                                                                                                                                                                                                                                                                                                                                                                                                                                                                                                                                                                                                                                                                                                                                                                                                                                                                                                                                                                                                |              | ;                       | scale          | $\chi$ (Cat. No. HFWR-5/6STLF)        |
| -                        |                                          | dr<br>engr                                                                                                                                                                                                                                                                                                                                                                                                                                                                                                                                                                                                                                                                                                                                                                                                                                                                                                                                                                                                                                                                                                                                                                                                                                                                                                                                                                                                                                                                                                                                                                                                                                                                                                                                                                                                                                                                                                                                                                                                                                                                                                                     | town of      | 7/27/0                  | FC             | dwg no sheet 1 of 1 siz               |
|                          |                                          | and the second s | houji        | <u>7/27/6</u><br>7/27/6 | S T            |                                       |
|                          |                                          | appd S. Chuo                                                                                                                                                                                                                                                                                                                                                                                                                                                                                                                                                                                                                                                                                                                                                                                                                                                                                                                                                                                                                                                                                                                                                                                                                                                                                                                                                                                                                                                                                                                                                                                                                                                                                                                                                                                                                                                                                                                                                                                                                                                                                                                   | len -        | 7/27/07                 |                | type Product Customer Drawing         |
| _                        | heet <u>revisior</u><br>idex sheet       | A                                                                                                                                                                                                                                                                                                                                                                                                                                                                                                                                                                                                                                                                                                                                                                                                                                                                                                                                                                                                                                                                                                                                                                                                                                                                                                                                                                                                                                                                                                                                                                                                                                                                                                                                                                                                                                                                                                                                                                                                                                                                                                                              |              |                         |                |                                       |
|                          |                                          | 97341 97342 97343 9                                                                                                                                                                                                                                                                                                                                                                                                                                                                                                                                                                                                                                                                                                                                                                                                                                                                                                                                                                                                                                                                                                                                                                                                                                                                                                                                                                                                                                                                                                                                                                                                                                                                                                                                                                                                                                                                                                                                                                                                                                                                                                            |              |                         |                |                                       |