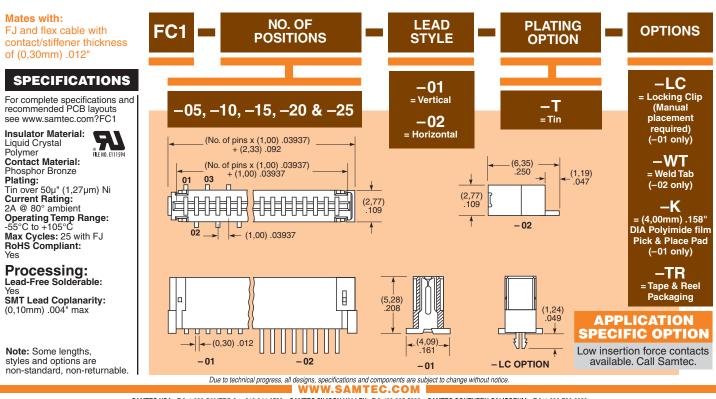

FC1-20-01-T



(1,00mm) .03937"

ZF1-10-01-T-WT

ZF1, FC1 SERIES

## FLAT FLEXIBLE CABLE (FFC) SOCKET





SAMTEC USA • Tel: 1-800-SAMTEC-9 or 812-944-6733 SAMTEC SILICON VALLEY • Tel: 408-395-5900 SAMTEC SOUTHERN CALIFORNIA • Tel: 1-800-726-8329 SAMTEC CALE CAMERICA LATINA COMERCIO EXTERIOR LTDA • Tel: (+55 31) 3786 3227 SAMTEC UNITED KINGDOM • Tel: 44 01236 739292 SAMTEC GERMANY • Tel: +49 (0) 89 / 89460-0 SAMTEC FRANCE • Tel: 33 01 60 956 66 00 SAMTEC ITALY • Tel: 90 905 608037 SAMTEC NORDIC/BALITO • Tel: 44-6844775108 SAMTEC BENELUX • Tel: 401236 739292 SAMTEC SAMTEC VIDE • 1719 • 3072 668037 SAMTEC ONDEDIC/BALITO • Tel: 44-6844775108 SAMTEC CHILA • 1718 • 401236 739292 SAMTEC SAMTEC VIDE • 1719 • 3072 1680295 SAMTEC JAPAN • Tel: 44-6844775108 SAMTEC CHILA • Tel: 49 (0) 89 / 89460-0 SAMTEC INDIA • 1714 • 101236 739292 SAMTEC SAMTEC LATINA • Tel: 6745-595 SAMTEC JAPAN • Tel: 44-751385 SAMT