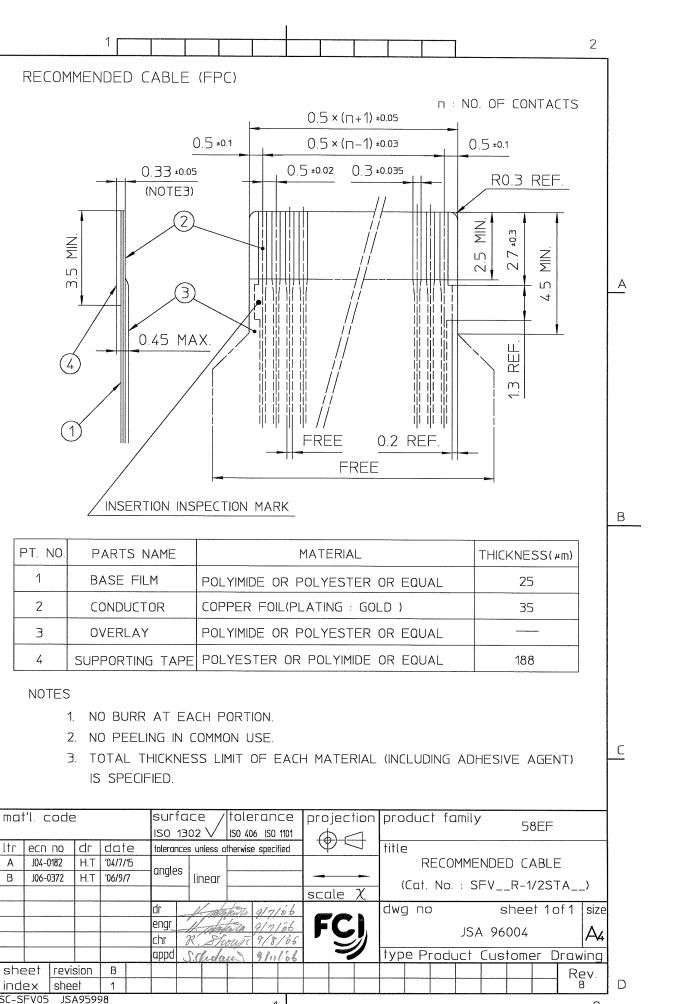

|          |         |     |      |                                  |              |                         |     |     |     |     |       |         | В    |
| SC-S<br>form: | SC-SFV06 JSA96245 96249 96250 1 2 |         |                             |                                                |           |                                |          |         |     |      |                                  |              |                         |     |     |     |     |       |         |      |

PDM: Rev:B

STATUS: Released

Printed: Feb 17, 2008

Downloaded from **Elcodis.com** electronic components distributor

В

 $\subset$ 

D





Downloaded from **Elcodis.com** electronic components distributor

PDM: Rev:B

STATUS: Released

Printed: Feb 17, 2008



()

Α

В

 $\subseteq$ 

Copyright FCI

()

D