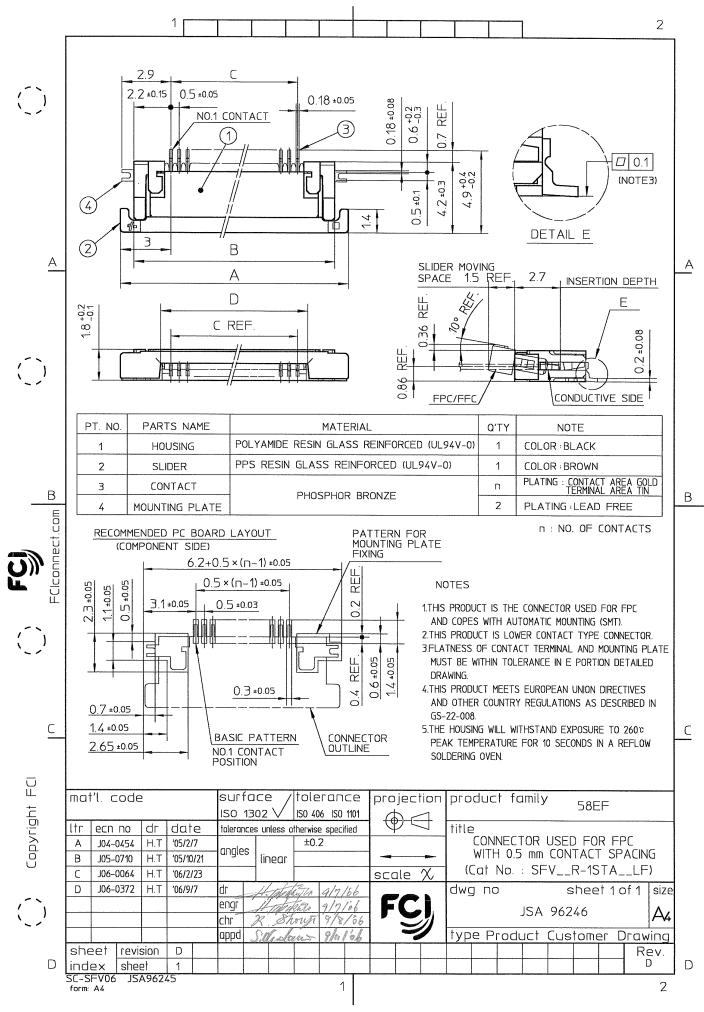

## CAT. NO. & DIMENSIONS

| NO. OF          |                   | DIMENSIONS (NOTE3) |         |         |  |  |  |  |  |
|-----------------|-------------------|--------------------|---------|---------|--|--|--|--|--|
| CONTACTS<br>(n) | CAT. NO.          | F±5                | G ± 0.3 | H ± 0.1 |  |  |  |  |  |
| 4               | SFV4R-1/2STAE1LF  | 20.4               | 16      |         |  |  |  |  |  |
| 5               | SFV5R-1/2STAE1LF  | 20.4               | 16      |         |  |  |  |  |  |
| 6               | SFV6R-1/2STAE1LF  | 20.4               | 16      |         |  |  |  |  |  |
| 7               | SFV7R-1/2STAE1LF  | 28.4               | 24      |         |  |  |  |  |  |
| 8               | SFV8R-1/2STAE1LF  | 28.4               | 24      |         |  |  |  |  |  |
| 9               | SFV9R-1/2STAE1LF  | 28.4               | 24      |         |  |  |  |  |  |
| 10              | SFV10R-1/2STAE1LF | 28.4               | 24      |         |  |  |  |  |  |
| 11              | SFV11R-1/2STAE1LF | 28.4               | 24      |         |  |  |  |  |  |
| 12              | SFV12R-1/2STAE1LF | 28.4               | 24      |         |  |  |  |  |  |
| 13              | SFV13R-1/2STAE1LF | 28.4               | 24      |         |  |  |  |  |  |
| 14              | SFV14R-1/2STAE1LF | 28.4               | 24      |         |  |  |  |  |  |
| 15              | SFV15R-1/2STAE1LF | 28.4               | 24      |         |  |  |  |  |  |
| 16              | SFV16R-1/2STAE1LF | 28.4               | 24      |         |  |  |  |  |  |
| 17              | SFV17R-1/2STAE1LF | 28.4               | 24      |         |  |  |  |  |  |
| 18              | SFV18R-1/2STAE1LF | 28.4               | 24      |         |  |  |  |  |  |
| 19              | SFV19R-1/2STAE1LF | 28.4               | 24      |         |  |  |  |  |  |
| 20              | SFV20R-1/2STAE1LF | 28.4               | 24      |         |  |  |  |  |  |
| 21              | SFV21R-1/2STAE1LF | 28.4               | 24      |         |  |  |  |  |  |
| 22              | SFV22R-1/2STAE1LF | 28.4               | 24      |         |  |  |  |  |  |
| 23              | SFV23R-1/2STAE1LF | 36.4               | 32      | 28.4    |  |  |  |  |  |
| 24              | SFV24R-1/2STAE1LF | 36.4               | 32      | 28.4    |  |  |  |  |  |
| 25              | SFV25R-1/2STAE1LF | 36.4               | 32      | 28.4    |  |  |  |  |  |
| 26              | SFV26R-1/2STAE1LF | 36.4               | 32      | 28.4    |  |  |  |  |  |
| 27              | SFV27R-1/2STAE1LF | 36.4               | 32      | 28.4    |  |  |  |  |  |
| 28              | SFV28R-1/2STAE1LF | 36.4               | 32      | 28.4    |  |  |  |  |  |
| 29              | SFV29R-1/2STAE1LF | 36.4               | 32      | 28.4    |  |  |  |  |  |
| 30              | SFV30R-1/2STAE1LF | 36.4               | 32      | 28.4    |  |  |  |  |  |
| 31              | SFV31R-1/2STAE1LF | 48.4               | 44      | 40.4    |  |  |  |  |  |
| 32              | SFV32R-1/2STAE1LF | 48.4               | 44      | 40.4    |  |  |  |  |  |
| 33              | SFV33R-1/2STAE1LF | 48.4               | 44      | 40.4    |  |  |  |  |  |
| 34              | SFV34R-1/2STAE1LF | 48.4               | 44      | 40.4    |  |  |  |  |  |
| 35              | SFV35R-1/2STAE1LF | 48.4               | 44      | 40.4    |  |  |  |  |  |

CAT. NO. SFV (n) R - 1 ST A E1 LF SERIES NAME NO. OF CONTACTS -RIGHT ANGLE TYPE -FOR FPC/FFC, CONTACT-DIRECTION 1. LOWER CONTACT TYPE 2. UPPER CONTACT TYPE FOR AUTOMATIC MOUNTING (SMT) GOLD PLATING -TAPE PACKAGING -LEAD FREE -