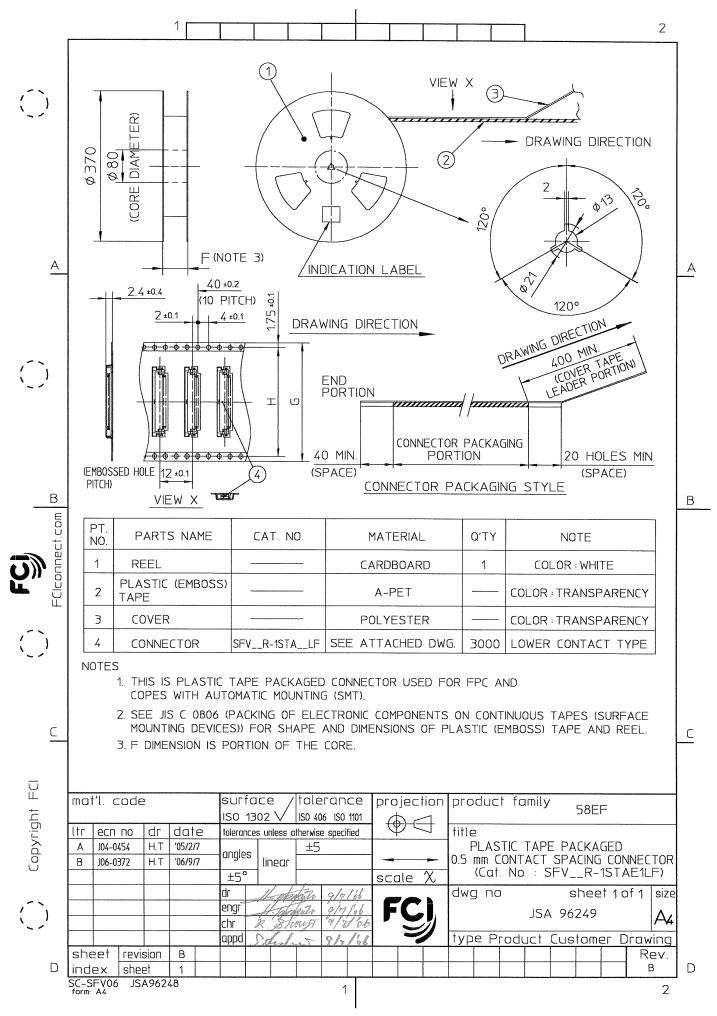

## NOTES

- 1. THIS PRODUCT IS THE CONNECTOR USED FOR FPC AND COPES WITH AUTOMATIC MOUNTING (SMT).
- 2. SEE PART DRAWINGS FOR DIMENSIONS A-D.

surface mat'l. code tolerance projection product family 58EF ISO 1302 \ ISO 406 ISO 1101 ecn no dr date tolerances unless otherwise specified CAT. NO. TABLE FOR 0.5 mm J04-0454 H.T '05/2/7 angles CONTACT SPACING CONNECTOR J06-0372 H.T '06/9/7 linear (Cat. No.: SFV\_\_R-1/2STA\_\_LF scale dwg no sheet 1 of 1 size engr JSA 96245 chr type Product Customer Drawing appd | revision sheet В Rev. sheet SC-SFV06 JSA96246, 96247, 96248, 96004