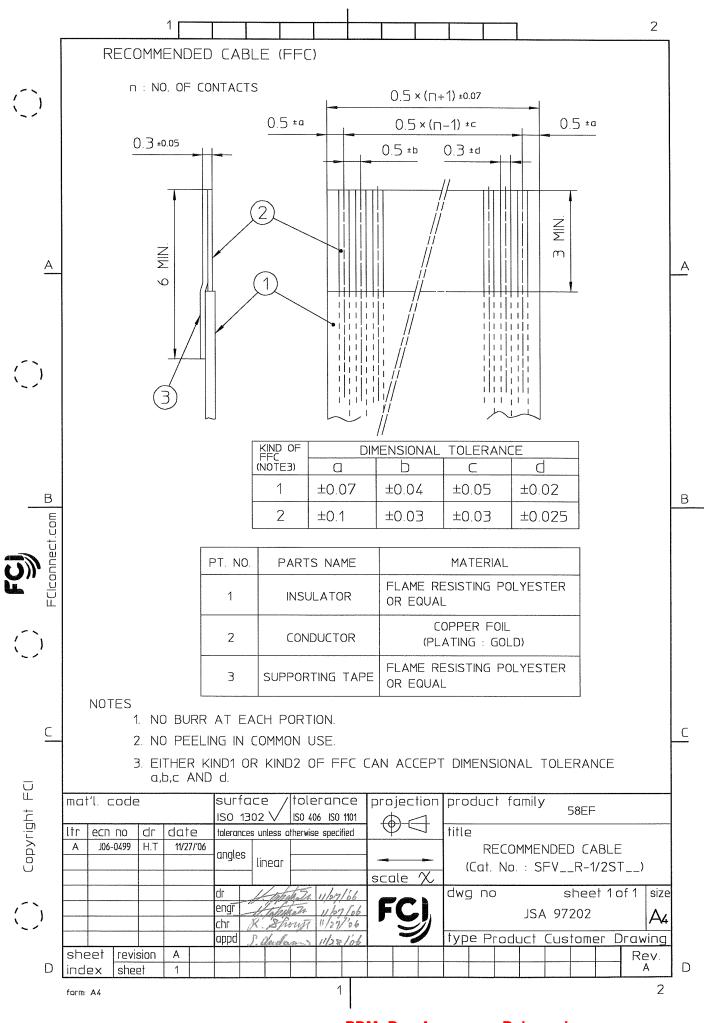

|     |      |                                  |              |                         |     |     |     |     |       |         | В    |
| SC-S<br>form: | SC-SFV06 JSA96245 96249 96250 1 2 |         |                             |                                                |           |                                |          |         |     |      |                                  |              |                         |     |     |     |     |       |         |      |

PDM: Rev:B

STATUS: Released

Printed: Feb 17, 2008

Downloaded from **Elcodis.com** electronic components distributor

В

 $\subset$ 

D





Downloaded from **Elcodis.com** electronic components distributor

PDM: Rev:B

STATUS: Released

Printed: Feb 17, 2008



()

Α

В

 $\subseteq$ 

Copyright FCI

()

D