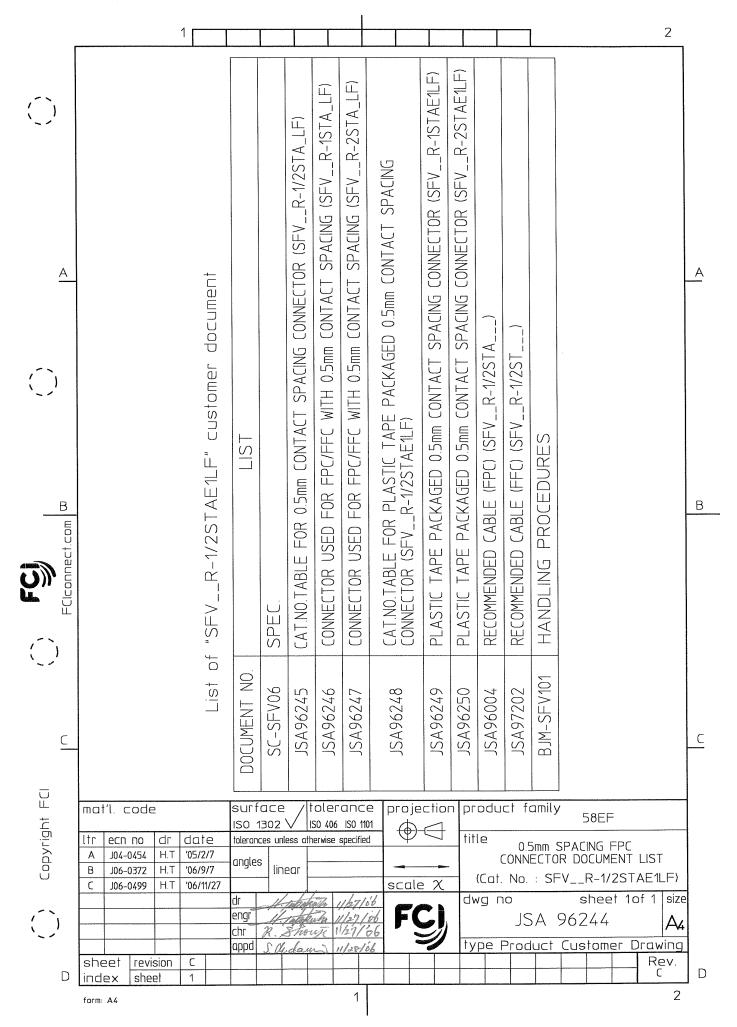

CAT. NO. & DIMENSIONS

()

Α

В

 $\subset$ 

Copyright FCI

D

| NO. OF CONTACTS (NO)                                                                                                                                                                                                                                                                                                                                                                                                                                                                                                                                                                                                                                                                                                                                                                                                                                                                                                                                                                                                                                                                                                                                                                                                                                                                                                                                                                                                                                                                                                                                                                                                                                                                                                                                                                                                                                                                                                                                                                                                                                                                                                           |    | I. NO. & DITLINSION |                    |         |         |         |  |  |  |  |  |
|--------------------------------------------------------------------------------------------------------------------------------------------------------------------------------------------------------------------------------------------------------------------------------------------------------------------------------------------------------------------------------------------------------------------------------------------------------------------------------------------------------------------------------------------------------------------------------------------------------------------------------------------------------------------------------------------------------------------------------------------------------------------------------------------------------------------------------------------------------------------------------------------------------------------------------------------------------------------------------------------------------------------------------------------------------------------------------------------------------------------------------------------------------------------------------------------------------------------------------------------------------------------------------------------------------------------------------------------------------------------------------------------------------------------------------------------------------------------------------------------------------------------------------------------------------------------------------------------------------------------------------------------------------------------------------------------------------------------------------------------------------------------------------------------------------------------------------------------------------------------------------------------------------------------------------------------------------------------------------------------------------------------------------------------------------------------------------------------------------------------------------|----|---------------------|--------------------|---------|---------|---------|--|--|--|--|--|
| A ± 0.2   B ± 0.2   C ± 0.1   D ± 0.1                                                                                                                                                                                                                                                                                                                                                                                                                                                                                                                                                                                                                                                                                                                                                                                                                                                                                                                                                                                                                                                                                                                                                                                                                                                                                                                                                                                                                                                                                                                                                                                                                                                                                                                                                                                                                                                                                                                                                                                                                                                                                          |    |                     | DIMENSIONS (NOTE2) |         |         |         |  |  |  |  |  |
| 5         SFV5R-1/2STA_LF         8.0         6.4         2.0         3.2           6         SFV6R-1/2STA_LF         8.5         6.9         2.5         3.7           7         SFV7R-1/2STA_LF         9.0         7.4         3.0         4.2           8         SFV8R-1/2STA_LF         10.0         8.4         4.0         5.2           9         SFV9R-1/2STA_LF         10.5         8.9         4.5         5.7           11         SFV1R-1/2STA_LF         10.5         8.9         4.5         5.7           11         SFV1R-1/2STA_LF         11.0         9.4         5.0         6.2           12         SFV1R-1/2STA_LF         11.5         9.9         5.5         6.7           13         SFV1R-1/2STA_LF         12.0         10.4         6.0         7.2           14         SFV1R-1/2STA_LF         12.5         10.9         6.5         7.7           15         SFV1SR-1/2STA_LF         13.0         11.4         7.0         8.2           16         SFV1R-1/2STA_LF         13.5         11.9         7.5         8.7           17         SFV1SR-1/2STA_LF         14.0         12.4         8.0         9.2                                                                                                                                                                                                                                                                                                                                                                                                                                                                                                                                                                                                                                                                                                                                                                                                                                                                                                                                                                             |    | ( LAT. NO.          | A ± 0.2            | B ± 0.2 | ( ± 0.1 | D ± 0.1 |  |  |  |  |  |
| 6 SFV6R-1/2STA_LF 8.5 6.9 2.5 3.7 7 SFV7R-1/2STA_LF 9.0 7.4 3.0 4.2 8 SFV8R-1/2STA_LF 9.5 7.9 3.5 4.7 9 SFV9R-1/2STA_LF 10.0 8.4 4.0 5.2 10 SFV10R-1/2STA_LF 10.5 8.9 4.5 5.7 11 SFV11R-1/2STA_LF 11.0 9.4 5.0 6.2 12 SFV12R-1/2STA_LF 11.0 9.4 5.0 6.2 13 SFV13R-1/2STA_LF 11.5 9.9 5.5 6.7 14 SFV14R-1/2STA_LF 12.0 10.4 6.0 7.2 14 SFV14R-1/2STA_LF 12.0 10.4 6.0 7.2 15 SFV15R-1/2STA_LF 13.0 11.4 7.0 8.2 16 SFV16R-1/2STA_LF 13.5 11.9 7.5 8.7 17 SFV17R-1/2STA_LF 14.0 12.4 8.0 9.2 18 SFV18R-1/2STA_LF 14.0 12.4 8.0 9.2 18 SFV18R-1/2STA_LF 15.0 13.4 9.0 10.2 20 SFV20R-1/2STA_LF 15.0 13.4 9.0 10.2 20 SFV20R-1/2STA_LF 15.5 13.9 9.5 10.7 21 SFV21R-1/2STA_LF 16.0 14.4 10.0 11.2 22 SFV22R-1/2STA_LF 16.0 14.4 10.0 11.2 23 SFV23R-1/2STA_LF 16.5 14.9 10.5 11.7 24 SFV24R-1/2STA_LF 16.5 14.9 10.5 11.7 25 SFV25R-1/2STA_LF 16.0 16.4 12.0 13.2 26 SFV26R-1/2STA_LF 18.0 16.4 12.0 13.2 26 SFV26R-1/2STA_LF 18.0 16.4 12.0 13.2 27 SFV27R-1/2STA_LF 18.5 16.9 12.5 13.7 28 SFV27R-1/2STA_LF 19.0 17.4 13.0 14.2 28 SFV28R-1/2STA_LF 19.0 17.4 13.0 14.2 29 SFV27R-1/2STA_LF 19.5 17.9 13.5 14.7 29 SFV27R-1/2STA_LF 19.5 17.9 13.5 14.7 29 SFV27R-1/2STA_LF 19.5 17.9 13.5 14.7 31 SFV31R-1/2STA_LF 20.0 18.4 14.0 15.2 32 SFV32R-1/2STA_LF 20.0 18.4 14.0 15.2 33 SFV33R-1/2STA_LF 20.0 18.4 14.0 15.2 34 SFV34R-1/2STA_LF 20.0 18.4 14.0 15.2 35 SFV32R-1/2STA_LF 20.0 18.4 14.0 15.2 36 SFV32R-1/2STA_LF 20.0 18.4 14.0 15.2 37 SFV33R-1/2STA_LF 20.0 18.4 14.0 15.2 38 SFV33R-1/2STA_LF 20.0 18.4 14.0 15.2 39 SFV33R-1/2STA_LF 20.0 18.4 14.0 15.2 30 SFV33R-1/2STA_LF 20.0 18.4 14.0 15.2 31 SFV33R-1/2STA_LF 20.0 18.4 14.0 15.2 32 SFV33R-1/2STA_LF 20.0 18.4 14.0 15.2 33 SFV33R-1/2STA_LF 20.0 18.4 14.0 15.2                                                                                                                                                                                                                                                                                                                                                                                          | 4  | SFV4R-1/2STALF      | 7.5                | 5.9     | 1.5     | 2.7     |  |  |  |  |  |
| 7         SFV7R-1/2STA_LF         9.0         7.4         3.0         4.2           8         SFV8R-1/2STA_LF         9.5         7.9         3.5         4.7           9         SFV9R-1/2STA_LF         10.0         8.4         4.0         5.2           10         SFV10R-1/2STA_LF         10.5         8.9         4.5         5.7           11         SFV11R-1/2STA_LF         11.0         9.4         5.0         6.2           12         SFV12R-1/2STA_LF         11.5         9.9         5.5         6.7           13         SFV13R-1/2STA_LF         12.0         10.4         6.0         7.2           14         SFV13R-1/2STA_LF         12.5         10.9         6.5         7.7           15         SFV15R-1/2STA_LF         13.0         11.4         7.0         8.2           16         SFV16R-1/2STA_LF         14.0         12.4         8.0         9.2           18         SFV18R-1/2STA_LF         14.5         12.9         8.5         9.7           19         SFV20R-1/2STA_LF         15.0         13.4         9.0         10.2           20         SFV20R-1/2STA_LF         15.5         13.9         9.5         10.7                                                                                                                                                                                                                                                                                                                                                                                                                                                                                                                                                                                                                                                                                                                                                                                                                                                                                                                                                              | 5  | SFV5R-1/2STA_LF     | 8.0                | 6.4     | 2.0     | 3.2     |  |  |  |  |  |
| 8 SFV8R-1/2STA_LF 9.5 7.9 3.5 4.7 9 SFV9R-1/2STA_LF 10.0 8.4 4.0 5.2 10 SFV10R-1/2STA_LF 10.5 8.9 4.5 5.7 11 SFV11R-1/2STA_LF 11.0 9.4 5.0 6.2 12 SFV12R-1/2STA_LF 11.5 9.9 5.5 6.7 13 SFV3R-1/2STA_LF 12.0 10.4 6.0 7.2 14 SFV14R-1/2STA_LF 12.0 10.4 6.0 7.2 15 SFV15R-1/2STA_LF 13.0 11.4 7.0 8.2 16 SFV16R-1/2STA_LF 13.5 11.9 7.5 8.7 17 SFV17R-1/2STA_LF 14.0 12.4 8.0 9.2 18 SFV18R-1/2STA_LF 14.5 12.9 8.5 9.7 19 SFV19R-1/2STA_LF 15.0 13.4 9.0 10.2 20 SFV20R-1/2STA_LF 15.5 13.9 9.5 10.7 21 SFV21R-1/2STA_LF 16.0 14.4 10.0 11.2 22 SFV22R-1/2STA_LF 16.0 14.4 10.0 11.2 22 SFV22R-1/2STA_LF 16.5 14.9 10.5 11.7 23 SFV23R-1/2STA_LF 17.0 15.4 11.0 12.2 24 SFV24R-1/2STA_LF 17.0 15.4 11.0 12.2 25 SFV25R-1/2STA_LF 17.5 15.9 11.5 12.7 25 SFV25R-1/2STA_LF 18.0 16.4 12.0 13.2 26 SFV26R-1/2STA_LF 18.0 16.4 12.0 13.2 27 SFV27R-1/2STA_LF 18.0 16.4 12.0 13.2 28 SFV26R-1/2STA_LF 19.0 17.4 13.0 14.2 28 SFV26R-1/2STA_LF 19.0 17.4 13.0 14.2 29 SFV29R-1/2STA_LF 19.5 17.9 13.5 14.7 29 SFV29R-1/2STA_LF 20.0 18.4 14.0 15.2 30 SFV30R-1/2STA_LF 20.0 18.4 14.0 15.2 31 SFV31R-1/2STA_LF 20.0 18.4 14.0 15.2 32 SFV32R-1/2STA_LF 20.0 18.4 14.0 15.2 33 SFV33R-1/2STA_LF 20.0 18.4 14.0 15.2 34 SFV34R-1/2STA_LF 20.0 19.4 15.0 16.2 35 SFV33R-1/2STA_LF 20.0 19.4 15.0 16.2 36 SFV33R-1/2STA_LF 20.0 19.4 15.0 16.2 37 SFV33R-1/2STA_LF 20.0 19.4 15.0 16.2 38 SFV33R-1/2STA_LF 20.0 20.4 16.0 17.2                                                                                                                                                                                                                                                                                                                                                                                                                                                                                                                                                                                                                                                                                                           | 6  | SFV6R-1/2STALF      | 8.5                | 6.9     | 2.5     | 3.7     |  |  |  |  |  |
| 9 SFV9R-1/2STA_LF 10.0 8.4 4.0 5.2 10 SFV10R-1/2STA_LF 10.5 8.9 4.5 5.7 11 SFV11R-1/2STA_LF 11.0 9.4 5.0 6.2 12 SFV12R-1/2STA_LF 11.5 9.9 5.5 6.7 13 SFV13R-1/2STA_LF 12.0 10.4 6.0 7.2 14 SFV14R-1/2STA_LF 12.5 10.9 6.5 7.7 15 SFV15R-1/2STA_LF 13.0 11.4 7.0 8.2 16 SFV16R-1/2STA_LF 13.5 11.9 7.5 8.7 17 SFV17R-1/2STA_LF 13.5 11.9 7.5 8.7 17 SFV17R-1/2STA_LF 14.0 12.4 8.0 9.2 18 SFV18R-1/2STA_LF 14.5 12.9 8.5 9.7 19 SFV19R-1/2STA_LF 15.0 13.4 9.0 10.2 20 SFV20R-1/2STA_LF 15.0 13.4 9.0 10.2 21 SFV21R-1/2STA_LF 15.5 13.9 9.5 10.7 21 SFV21R-1/2STA_LF 16.0 14.4 10.0 11.2 22 SFV22R-1/2STA_LF 16.5 14.9 10.5 11.7 23 SFV23R-1/2STA_LF 16.5 14.9 10.5 11.7 24 SFV24R-1/2STA_LF 17.0 15.4 11.0 12.2 24 SFV24R-1/2STA_LF 17.5 15.9 11.5 12.7 25 SFV25R-1/2STA_LF 18.0 16.4 12.0 13.2 26 SFV26R-1/2STA_LF 18.0 16.4 12.0 13.2 26 SFV26R-1/2STA_LF 18.5 16.9 12.5 13.7 27 SFV27R-1/2STA_LF 19.0 17.4 13.0 14.2 28 SFV28R-1/2STA_LF 19.0 17.4 13.0 14.2 29 SFV29R-1/2STA_LF 19.0 17.4 13.0 14.2 29 SFV29R-1/2STA_LF 19.0 17.4 13.0 14.2 30 SFV30R-1/2STA_LF 19.0 17.4 13.0 14.2 31 SFV31R-1/2STA_LF 19.0 17.4 13.0 14.2 32 SFV32R-1/2STA_LF 19.0 17.4 13.0 14.2 33 SFV33R-1/2STA_LF 19.0 17.4 13.0 14.2 34 SFV34R-1/2STA_LF 20.0 18.4 14.0 15.2 35 SFV32R-1/2STA_LF 19.0 17.4 13.0 14.2 36 SFV32R-1/2STA_LF 19.0 17.4 13.0 14.2 37 SFV27R-1/2STA_LF 19.0 17.4 13.0 14.2 38 SFV33R-1/2STA_LF 19.0 17.4 13.0 14.2 39 SFV33R-1/2STA_LF 19.0 17.4 13.0 14.2 30 SFV30R-1/2STA_LF 19.0 17.4 13.0 14.2 31 SFV31R-1/2STA_LF 20.0 18.4 14.0 15.2 32 SFV32R-1/2STA_LF 20.0 18.4 14.0 15.2 33 SFV33R-1/2STA_LF 20.0 18.4 14.0 15.2 34 SFV34R-1/2STA_LF 20.0 19.4 15.0 16.2 35 SFV33R-1/2STA_LF 20.0 19.4 15.0 16.2 36 SFV34R-1/2STA_LF 20.0 19.4 15.0 16.2                                                                                                                                                                                                                                                                                                                                                                       | 7  | SFV7R-1/2STALF      | 9.0                | 7.4     | 3.0     | 4.2     |  |  |  |  |  |
| 10 SFV10R-1/2STA_LF 10.5 8.9 4.5 5.7  11 SFV11R-1/2STA_LF 11.0 9.4 5.0 6.2  12 SFV12R-1/2STA_LF 11.5 9.9 5.5 6.7  13 SFV13R-1/2STA_LF 12.0 10.4 6.0 7.2  14 SFV14R-1/2STA_LF 12.5 10.9 6.5 7.7  15 SFV15R-1/2STA_LF 13.0 11.4 7.0 8.2  16 SFV16R-1/2STA_LF 13.5 11.9 7.5 8.7  17 SFV17R-1/2STA_LF 14.0 12.4 8.0 9.2  18 SFV18R-1/2STA_LF 14.5 12.9 8.5 9.7  19 SFV19R-1/2STA_LF 15.0 13.4 9.0 10.2  20 SFV20R-1/2STA_LF 15.5 13.9 9.5 10.7  21 SFV21R-1/2STA_LF 16.0 14.4 10.0 11.2  22 SFV22R-1/2STA_LF 16.5 14.9 10.5 11.7  23 SFV23R-1/2STA_LF 16.5 14.9 10.5 11.7  24 SFV24R-1/2STA_LF 17.0 15.4 11.0 12.2  24 SFV24R-1/2STA_LF 17.5 15.9 11.5 12.7  25 SFV25R-1/2STA_LF 18.0 16.4 12.0 13.2  26 SFV26R-1/2STA_LF 18.5 16.9 12.5 13.7  27 SFV27R-1/2STA_LF 19.0 17.4 13.0 14.2  28 SFV28R-1/2STA_LF 19.0 17.4 13.0 14.2  28 SFV29R-1/2STA_LF 19.0 17.4 13.0 14.2  29 SFV29R-1/2STA_LF 19.0 17.4 13.0 14.2  29 SFV29R-1/2STA_LF 19.0 17.4 13.0 14.2  20 SFV30R-1/2STA_LF 19.0 17.4 13.0 14.2  21 SFV21R-1/2STA_LF 19.0 17.4 13.0 14.2  22 SFV21R-1/2STA_LF 19.0 17.4 13.0 14.2  23 SFV21R-1/2STA_LF 19.0 17.4 13.0 14.2  24 SFV24R-1/2STA_LF 19.0 17.4 13.0 14.2  25 SFV27R-1/2STA_LF 19.0 17.4 13.0 14.2  26 SFV26R-1/2STA_LF 19.0 17.4 13.0 14.2  27 SFV27R-1/2STA_LF 19.0 17.4 13.0 14.2  28 SFV28R-1/2STA_LF 19.0 17.4 13.0 14.2  29 SFV29R-1/2STA_LF 19.0 17.4 13.0 14.2  20 SFV30R-1/2STA_LF 19.0 17.4 13.0 14.2  21 SFV31R-1/2STA_LF 19.0 17.4 13.0 14.2  22 SFV32R-1/2STA_LF 19.0 17.4 13.0 14.2  23 SFV33R-1/2STA_LF 19.0 17.4 13.0 14.2  24 SFV34R-1/2STA_LF 19.0 17.4 13.0 14.2  25 SFV32R-1/2STA_LF 19.0 17.4 13.0 14.2  26 SFV30R-1/2STA_LF 19.0 17.4 13.0 14.2  27 SFV27R-1/2STA_LF 19.0 17.4 13.0 14.2  28 SFV33R-1/2STA_LF 20.0 18.4 14.0 15.2  30 SFV30R-1/2STA_LF 20.0 18.4 14.0 15.2  31 SFV31R-1/2STA_LF 20.0 19.4 15.0 16.2  32 SFV32R-1/2STA_LF 20.0 19.4 15.0 16.2  34 SFV34R-1/2STA_LF 22.0 20.4 16.0 17.2                                                                                                                                                                                          | 8  | SFV8R-1/2STALF      | 9.5                | 7.9     | 3.5     | 4.7     |  |  |  |  |  |
| 11         SFV11R-1/2STA_LF         11.0         9.4         5.0         6.2           12         SFV12R-1/2STA_LF         11.5         9.9         5.5         6.7           13         SFV13R-1/2STA_LF         12.0         10.4         6.0         7.2           14         SFV14R-1/2STA_LF         12.5         10.9         6.5         7.7           15         SFV15R-1/2STA_LF         13.0         11.4         7.0         8.2           16         SFV16R-1/2STA_LF         13.5         11.9         7.5         8.7           17         SFV17R-1/2STA_LF         14.0         12.4         8.0         9.2           18         SFV18R-1/2STA_LF         14.5         12.9         8.5         9.7           19         SFV29R-1/2STA_LF         15.0         13.4         9.0         10.2           20         SFV20R-1/2STA_LF         15.5         13.9         9.5         10.7           21         SFV21R-1/2STA_LF         16.0         14.4         10.0         11.2           22         SFV23R-1/2STA_LF         17.0         15.4         11.0         12.2           24         SFV24R-1/2STA_LF         17.5         15.9         11.5                                                                                                                                                                                                                                                                                                                                                                                                                                                                                                                                                                                                                                                                                                                                                                                                                                                                                                                                                         | 9  | SFV9R-1/2STALF      | 10.0               | 8.4     | 4.0     | 5.2     |  |  |  |  |  |
| 12 SFV12R-1/2STA_LF 11.5 9.9 5.5 6.7  13 SFV13R-1/2STA_LF 12.0 10.4 6.0 7.2  14 SFV14R-1/2STA_LF 12.5 10.9 6.5 7.7  15 SFV15R-1/2STA_LF 13.0 11.4 7.0 8.2  16 SFV16R-1/2STA_LF 13.5 11.9 7.5 8.7  17 SFV17R-1/2STA_LF 14.0 12.4 8.0 9.2  18 SFV18R-1/2STA_LF 14.5 12.9 8.5 9.7  19 SFV19R-1/2STA_LF 15.0 13.4 9.0 10.2  20 SFV20R-1/2STA_LF 15.5 13.9 9.5 10.7  21 SFV21R-1/2STA_LF 16.0 14.4 10.0 11.2  22 SFV22R-1/2STA_LF 16.5 14.9 10.5 11.7  23 SFV23R-1/2STA_LF 17.0 15.4 11.0 12.2  24 SFV24R-1/2STA_LF 17.0 15.4 11.0 12.2  25 SFV25R-1/2STA_LF 17.0 15.4 11.0 12.2  26 SFV26R-1/2STA_LF 17.5 15.9 11.5 12.7  27 SFV27R-1/2STA_LF 18.0 16.4 12.0 13.2  26 SFV26R-1/2STA_LF 18.5 16.9 12.5 13.7  27 SFV27R-1/2STA_LF 19.0 17.4 13.0 14.2  28 SFV28R-1/2STA_LF 19.0 17.4 13.0 14.2  29 SFV29R-1/2STA_LF 19.5 17.9 13.5 14.7  29 SFV29R-1/2STA_LF 20.0 18.4 14.0 15.2  30 SFV30R-1/2STA_LF 20.5 18.9 14.5 15.7  31 SFV31R-1/2STA_LF 20.5 18.9 14.5 15.7  33 SFV33R-1/2STA_LF 21.5 19.9 15.5 16.7  34 SFV34R-1/2STA_LF 22.0 20.4 16.0 17.2  34 SFV34R-1/2STA_LF 22.0 20.4 16.0 17.2                                                                                                                                                                                                                                                                                                                                                                                                                                                                                                                                                                                                                                                                                                                                                                                                                                                                                                                                                                                                                                        | 10 | SFV10R-1/2STALF     | 10.5               | 8.9     | 4.5     | 5.7     |  |  |  |  |  |
| 13 SFV13R-1/2STA_LF 12.0 10.4 6.0 7.2 14 SFV14R-1/2STA_LF 12.5 10.9 6.5 7.7 15 SFV15R-1/2STA_LF 13.0 11.4 7.0 8.2 16 SFV16R-1/2STA_LF 13.5 11.9 7.5 8.7 17 SFV17R-1/2STA_LF 14.0 12.4 8.0 9.2 18 SFV18R-1/2STA_LF 14.5 12.9 8.5 9.7 19 SFV19R-1/2STA_LF 15.0 13.4 9.0 10.2 20 SFV20R-1/2STA_LF 15.5 13.9 9.5 10.7 21 SFV21R-1/2STA_LF 16.0 14.4 10.0 11.2 22 SFV22R-1/2STA_LF 16.5 14.9 10.5 11.7 23 SFV23R-1/2STA_LF 17.0 15.4 11.0 12.2 24 SFV24R-1/2STA_LF 17.0 15.4 11.0 12.2 25 SFV25R-1/2STA_LF 17.5 15.9 11.5 12.7 26 SFV25R-1/2STA_LF 18.0 16.4 12.0 13.2 27 SFV27R-1/2STA_LF 18.5 16.9 12.5 13.7 28 SFV25R-1/2STA_LF 19.0 17.4 13.0 14.2 29 SFV29R-1/2STA_LF 19.0 17.4 13.0 14.2 29 SFV29R-1/2STA_LF 19.5 17.9 13.5 14.7 29 SFV29R-1/2STA_LF 20.0 18.4 14.0 15.2 30 SFV30R-1/2STA_LF 20.5 18.9 14.5 15.7 31 SFV31R-1/2STA_LF 20.5 18.9 14.5 15.7 32 SFV32R-1/2STA_LF 21.0 19.4 15.0 16.2 33 SFV33R-1/2STA_LF 21.5 19.9 15.5 16.7 34 SFV34R-1/2STA_LF 22.0 20.4 16.0 17.2 34 SFV34R-1/2STA_LF 22.5 20.9 16.5 17.7                                                                                                                                                                                                                                                                                                                                                                                                                                                                                                                                                                                                                                                                                                                                                                                                                                                                                                                                                                                                                                                                                                      | 11 | SFV11R-1/2STALF     | 11.0               | 9.4     | 5.0     | 6.2     |  |  |  |  |  |
| 14         SFV14R-1/2STA_LF         12.5         10.9         6.5         7.7           15         SFV15R-1/2STA_LF         13.0         11.4         7.0         8.2           16         SFV16R-1/2STA_LF         13.5         11.9         7.5         8.7           17         SFV17R-1/2STA_LF         14.0         12.4         8.0         9.2           18         SFV18R-1/2STA_LF         14.5         12.9         8.5         9.7           19         SFV19R-1/2STA_LF         15.0         13.4         9.0         10.2           20         SFV20R-1/2STA_LF         15.5         13.9         9.5         10.7           21         SFV21R-1/2STA_LF         16.0         14.4         10.0         11.2           22         SFV22R-1/2STA_LF         16.5         14.9         10.5         11.7           23         SFV23R-1/2STA_LF         17.0         15.4         11.0         12.2           24         SFV24R-1/2STA_LF         17.5         15.9         11.5         12.7           25         SFV25R-1/2STA_LF         18.5         16.9         12.5         13.7           27         SFV27R-1/2STA_LF         19.0         17.4         13.0<                                                                                                                                                                                                                                                                                                                                                                                                                                                                                                                                                                                                                                                                                                                                                                                                                                                                                                                                                | 12 | SFV12R-1/2STALF     | 11.5               | 9.9     | 5.5     | 6.7     |  |  |  |  |  |
| 15 SFV15R-1/2STA_LF 13.0 11.4 7.0 8.2 16 SFV16R-1/2STA_LF 13.5 11.9 7.5 8.7 17 SFV17R-1/2STA_LF 14.0 12.4 8.0 9.2 18 SFV18R-1/2STA_LF 14.5 12.9 8.5 9.7 19 SFV19R-1/2STA_LF 15.0 13.4 9.0 10.2 20 SFV20R-1/2STA_LF 15.5 13.9 9.5 10.7 21 SFV21R-1/2STA_LF 16.0 14.4 10.0 11.2 22 SFV22R-1/2STA_LF 16.5 14.9 10.5 11.7 23 SFV23R-1/2STA_LF 17.0 15.4 11.0 12.2 24 SFV24R-1/2STA_LF 17.0 15.4 11.0 12.2 25 SFV25R-1/2STA_LF 17.5 15.9 11.5 12.7 25 SFV25R-1/2STA_LF 18.0 16.4 12.0 13.2 26 SFV26R-1/2STA_LF 18.0 16.4 12.0 13.2 27 SFV27R-1/2STA_LF 19.0 17.4 13.0 14.2 28 SFV28R-1/2STA_LF 19.0 17.4 13.0 14.2 29 SFV29R-1/2STA_LF 20.0 18.4 14.0 15.2 30 SFV30R-1/2STA_LF 20.0 18.4 14.0 15.2 31 SFV31R-1/2STA_LF 20.5 18.9 14.5 15.7 31 SFV31R-1/2STA_LF 20.0 19.4 15.0 16.2 32 SFV32R-1/2STA_LF 21.5 19.9 15.5 16.7 33 SFV33R-1/2STA_LF 21.5 19.9 15.5 16.7 34 SFV34R-1/2STA_LF 22.0 20.4 16.0 17.2                                                                                                                                                                                                                                                                                                                                                                                                                                                                                                                                                                                                                                                                                                                                                                                                                                                                                                                                                                                                                                                                                                                                                                                                                          | 13 | SFV13R-1/2STALF     | 12.0               | 10.4    | 6.0     | 7.2     |  |  |  |  |  |
| 16         SFV16R-1/2STA_LF         13.5         11.9         7.5         8.7           17         SFV17R-1/2STA_LF         14.0         12.4         8.0         9.2           18         SFV18R-1/2STA_LF         14.5         12.9         8.5         9.7           19         SFV19R-1/2STA_LF         15.0         13.4         9.0         10.2           20         SFV20R-1/2STA_LF         15.5         13.9         9.5         10.7           21         SFV21R-1/2STA_LF         16.0         14.4         10.0         11.2           22         SFV22R-1/2STA_LF         16.5         14.9         10.5         11.7           23         SFV23R-1/2STA_LF         17.0         15.4         11.0         12.2           24         SFV24R-1/2STA_LF         17.5         15.9         11.5         12.7           25         SFV25R-1/2STA_LF         18.0         16.4         12.0         13.2           26         SFV26R-1/2STA_LF         19.0         17.4         13.0         14.2           28         SFV28R-1/2STA_LF         19.5         17.9         13.5         14.7           29         SFV29R-1/2STA_LF         20.0         18.4         1                                                                                                                                                                                                                                                                                                                                                                                                                                                                                                                                                                                                                                                                                                                                                                                                                                                                                                                                                | 14 | SFV14R-1/2STALF     | 12.5               | 10.9    | 6.5     | 7.7     |  |  |  |  |  |
| 17 SFV17R-1/2STA_LF 14.0 12.4 8.0 9.2 18 SFV18R-1/2STA_LF 14.5 12.9 8.5 9.7 19 SFV19R-1/2STA_LF 15.0 13.4 9.0 10.2 20 SFV20R-1/2STA_LF 15.5 13.9 9.5 10.7 21 SFV21R-1/2STA_LF 16.0 14.4 10.0 11.2 22 SFV22R-1/2STA_LF 16.5 14.9 10.5 11.7 23 SFV23R-1/2STA_LF 17.0 15.4 11.0 12.2 24 SFV24R-1/2STA_LF 17.5 15.9 11.5 12.7 25 SFV25R-1/2STA_LF 18.0 16.4 12.0 13.2 26 SFV26R-1/2STA_LF 18.5 16.9 12.5 13.7 27 SFV27R-1/2STA_LF 19.0 17.4 13.0 14.2 28 SFV28R-1/2STA_LF 19.0 17.4 13.0 14.2 29 SFV29R-1/2STA_LF 20.0 18.4 14.0 15.2 30 SFV30R-1/2STA_LF 20.5 18.9 14.5 15.7 31 SFV31R-1/2STA_LF 20.5 18.9 14.5 15.7 32 SFV32R-1/2STA_LF 21.0 19.4 15.0 16.2 33 SFV33R-1/2STA_LF 21.5 19.9 15.5 16.7 34 SFV34R-1/2STA_LF 22.0 20.4 16.0 17.2 34 SFV34R-1/2STA_LF 22.5 20.9 16.5 17.7                                                                                                                                                                                                                                                                                                                                                                                                                                                                                                                                                                                                                                                                                                                                                                                                                                                                                                                                                                                                                                                                                                                                                                                                                                                                                                                                              | 15 | SFV15R-1/2STALF     | 13.0               | 11.4    | 7.0     | 8.2     |  |  |  |  |  |
| 18         SFV18R-1/2STA_LF         14.5         12.9         8.5         9.7           19         SFV19R-1/2STA_LF         15.0         13.4         9.0         10.2           20         SFV20R-1/2STA_LF         15.5         13.9         9.5         10.7           21         SFV21R-1/2STA_LF         16.0         14.4         10.0         11.2           22         SFV22R-1/2STA_LF         16.5         14.9         10.5         11.7           23         SFV23R-1/2STA_LF         17.0         15.4         11.0         12.2           24         SFV24R-1/2STA_LF         17.5         15.9         11.5         12.7           25         SFV25R-1/2STA_LF         18.0         16.4         12.0         13.2           26         SFV26R-1/2STA_LF         18.5         16.9         12.5         13.7           27         SFV27R-1/2STA_LF         19.0         17.4         13.0         14.2           28         SFV28R-1/2STA_LF         19.5         17.9         13.5         14.7           29         SFV39R-1/2STA_LF         20.0         18.4         14.0         15.2           30         SFV30R-1/2STA_LF         20.5         18.9         <                                                                                                                                                                                                                                                                                                                                                                                                                                                                                                                                                                                                                                                                                                                                                                                                                                                                                                                                            | 16 | SFV16R-1/2STALF     | 13.5               | 11.9    | 7.5     | 8.7     |  |  |  |  |  |
| 19         SFV19R-1/2STA_LF         15.0         13.4         9.0         10.2           20         SFV20R-1/2STA_LF         15.5         13.9         9.5         10.7           21         SFV21R-1/2STA_LF         16.0         14.4         10.0         11.2           22         SFV22R-1/2STA_LF         16.5         14.9         10.5         11.7           23         SFV23R-1/2STA_LF         17.0         15.4         11.0         12.2           24         SFV24R-1/2STA_LF         17.5         15.9         11.5         12.7           25         SFV25R-1/2STA_LF         18.0         16.4         12.0         13.2           26         SFV26R-1/2STA_LF         18.5         16.9         12.5         13.7           27         SFV27R-1/2STA_LF         19.0         17.4         13.0         14.2           28         SFV28R-1/2STA_LF         19.5         17.9         13.5         14.7           29         SFV29R-1/2STA_LF         20.0         18.4         14.0         15.2           30         SFV30R-1/2STA_LF         20.5         18.9         14.5         15.7           31         SFV31R-1/2STA_LF         21.0         19.4                                                                                                                                                                                                                                                                                                                                                                                                                                                                                                                                                                                                                                                                                                                                                                                                                                                                                                                                                    | 17 | SFV17R-1/2STALF     | 14.0               | 12.4    | 8.0     | 9.2     |  |  |  |  |  |
| 20 SFV20R-1/2STA_LF 15.5 13.9 9.5 10.7 21 SFV21R-1/2STA_LF 16.0 14.4 10.0 11.2 22 SFV22R-1/2STA_LF 16.5 14.9 10.5 11.7 23 SFV23R-1/2STA_LF 17.0 15.4 11.0 12.2 24 SFV24R-1/2STA_LF 17.5 15.9 11.5 12.7 25 SFV25R-1/2STA_LF 18.0 16.4 12.0 13.2 26 SFV26R-1/2STA_LF 18.5 16.9 12.5 13.7 27 SFV27R-1/2STA_LF 19.0 17.4 13.0 14.2 28 SFV28R-1/2STA_LF 19.0 17.4 13.0 14.2 29 SFV29R-1/2STA_LF 20.0 18.4 14.0 15.2 30 SFV30R-1/2STA_LF 20.5 18.9 14.5 15.7 31 SFV31R-1/2STA_LF 21.0 19.4 15.0 16.2 32 SFV32R-1/2STA_LF 21.5 19.9 15.5 16.7 33 SFV33R-1/2STA_LF 22.0 20.4 16.0 17.2 34 SFV34R-1/2STA_LF 22.5 20.9 16.5 17.7                                                                                                                                                                                                                                                                                                                                                                                                                                                                                                                                                                                                                                                                                                                                                                                                                                                                                                                                                                                                                                                                                                                                                                                                                                                                                                                                                                                                                                                                                                         | 18 | SFV18R-1/2STALF     | 14.5               | 12.9    | 8.5     | 9.7     |  |  |  |  |  |
| 21 SFV21R-1/2STA_LF 16.0 14.4 10.0 11.2 22 SFV22R-1/2STA_LF 16.5 14.9 10.5 11.7 23 SFV23R-1/2STA_LF 17.0 15.4 11.0 12.2 24 SFV24R-1/2STA_LF 17.5 15.9 11.5 12.7 25 SFV25R-1/2STA_LF 18.0 16.4 12.0 13.2 26 SFV26R-1/2STA_LF 18.5 16.9 12.5 13.7 27 SFV27R-1/2STA_LF 19.0 17.4 13.0 14.2 28 SFV28R-1/2STA_LF 19.5 17.9 13.5 14.7 29 SFV29R-1/2STA_LF 20.0 18.4 14.0 15.2 30 SFV30R-1/2STA_LF 20.5 18.9 14.5 15.7 31 SFV31R-1/2STA_LF 21.0 19.4 15.0 16.2 32 SFV32R-1/2STA_LF 21.5 19.9 15.5 16.7 33 SFV33R-1/2STA_LF 22.0 20.4 16.0 17.2 34 SFV34R-1/2STA_LF 22.5 20.9 16.5 17.7                                                                                                                                                                                                                                                                                                                                                                                                                                                                                                                                                                                                                                                                                                                                                                                                                                                                                                                                                                                                                                                                                                                                                                                                                                                                                                                                                                                                                                                                                                                                                | 19 | SFV19R-1/2STALF     | 15.0               | 13.4    | 9.0     | 10.2    |  |  |  |  |  |
| 22         SFV22R-1/2STA_LF         16.5         14.9         10.5         11.7           23         SFV23R-1/2STA_LF         17.0         15.4         11.0         12.2           24         SFV24R-1/2STA_LF         17.5         15.9         11.5         12.7           25         SFV25R-1/2STA_LF         18.0         16.4         12.0         13.2           26         SFV26R-1/2STA_LF         18.5         16.9         12.5         13.7           27         SFV27R-1/2STA_LF         19.0         17.4         13.0         14.2           28         SFV28R-1/2STA_LF         19.5         17.9         13.5         14.7           29         SFV29R-1/2STA_LF         20.0         18.4         14.0         15.2           30         SFV30R-1/2STA_LF         20.5         18.9         14.5         15.7           31         SFV31R-1/2STA_LF         21.0         19.4         15.0         16.2           32         SFV32R-1/2STA_LF         21.5         19.9         15.5         16.7           33         SFV33R-1/2STA_LF         22.0         20.4         16.0         17.2           34         SFV34R-1/2STA_LF         22.5         20.9                                                                                                                                                                                                                                                                                                                                                                                                                                                                                                                                                                                                                                                                                                                                                                                                                                                                                                                                                  | 20 | SFV20R-1/2STALF     | 15.5               | 13.9    | 9.5     | 10.7    |  |  |  |  |  |
| 23 SFV23R-1/2STA_LF 17.0 15.4 11.0 12.2 24 SFV24R-1/2STA_LF 17.5 15.9 11.5 12.7 25 SFV25R-1/2STA_LF 18.0 16.4 12.0 13.2 26 SFV26R-1/2STA_LF 18.5 16.9 12.5 13.7 27 SFV27R-1/2STA_LF 19.0 17.4 13.0 14.2 28 SFV28R-1/2STA_LF 19.5 17.9 13.5 14.7 29 SFV29R-1/2STA_LF 20.0 18.4 14.0 15.2 30 SFV30R-1/2STA_LF 20.5 18.9 14.5 15.7 31 SFV31R-1/2STA_LF 21.0 19.4 15.0 16.2 32 SFV32R-1/2STA_LF 21.5 19.9 15.5 16.7 33 SFV33R-1/2STA_LF 22.0 20.4 16.0 17.2 34 SFV34R-1/2STA_LF 22.5 20.9 16.5 17.7                                                                                                                                                                                                                                                                                                                                                                                                                                                                                                                                                                                                                                                                                                                                                                                                                                                                                                                                                                                                                                                                                                                                                                                                                                                                                                                                                                                                                                                                                                                                                                                                                                | 21 | SFV21R-1/2STALF     | 16.0               | 14.4    | 10.0    | 11.2    |  |  |  |  |  |
| 24         SFV24R-1/2STA_LF         17.5         15.9         11.5         12.7           25         SFV25R-1/2STA_LF         18.0         16.4         12.0         13.2           26         SFV26R-1/2STA_LF         18.5         16.9         12.5         13.7           27         SFV27R-1/2STA_LF         19.0         17.4         13.0         14.2           28         SFV28R-1/2STA_LF         19.5         17.9         13.5         14.7           29         SFV29R-1/2STA_LF         20.0         18.4         14.0         15.2           30         SFV30R-1/2STA_LF         20.5         18.9         14.5         15.7           31         SFV31R-1/2STA_LF         21.0         19.4         15.0         16.2           32         SFV32R-1/2STA_LF         21.5         19.9         15.5         16.7           33         SFV33R-1/2STA_LF         22.0         20.4         16.0         17.2           34         SFV34R-1/2STA_LF         22.5         20.9         16.5         17.7                                                                                                                                                                                                                                                                                                                                                                                                                                                                                                                                                                                                                                                                                                                                                                                                                                                                                                                                                                                                                                                                                                            | 22 | SFV22R-1/2STALF     | 16.5               | 14.9    | 10.5    | 11.7    |  |  |  |  |  |
| 25         SFV25R-1/2STA_LF         18.0         16.4         12.0         13.2           26         SFV26R-1/2STA_LF         18.5         16.9         12.5         13.7           27         SFV27R-1/2STA_LF         19.0         17.4         13.0         14.2           28         SFV28R-1/2STA_LF         19.5         17.9         13.5         14.7           29         SFV29R-1/2STA_LF         20.0         18.4         14.0         15.2           30         SFV30R-1/2STA_LF         20.5         18.9         14.5         15.7           31         SFV31R-1/2STA_LF         21.0         19.4         15.0         16.2           32         SFV32R-1/2STA_LF         21.5         19.9         15.5         16.7           33         SFV33R-1/2STA_LF         22.0         20.4         16.0         17.2           34         SFV34R-1/2STA_LF         22.5         20.9         16.5         17.7                                                                                                                                                                                                                                                                                                                                                                                                                                                                                                                                                                                                                                                                                                                                                                                                                                                                                                                                                                                                                                                                                                                                                                                                      | 23 | SFV23R-1/2STALF     | 17.0               | 15.4    | 11.0    | 12.2    |  |  |  |  |  |
| 26         SFV26R-1/2STA_LF         18.5         16.9         12.5         13.7           27         SFV27R-1/2STA_LF         19.0         17.4         13.0         14.2           28         SFV28R-1/2STA_LF         19.5         17.9         13.5         14.7           29         SFV29R-1/2STA_LF         20.0         18.4         14.0         15.2           30         SFV30R-1/2STA_LF         20.5         18.9         14.5         15.7           31         SFV31R-1/2STA_LF         21.0         19.4         15.0         16.2           32         SFV32R-1/2STA_LF         21.5         19.9         15.5         16.7           33         SFV33R-1/2STA_LF         22.0         20.4         16.0         17.2           34         SFV34R-1/2STA_LF         22.5         20.9         16.5         17.7                                                                                                                                                                                                                                                                                                                                                                                                                                                                                                                                                                                                                                                                                                                                                                                                                                                                                                                                                                                                                                                                                                                                                                                                                                                                                                | 24 | SFV24R-1/2STALF     | 17.5               | 15.9    | 11.5    | 12.7    |  |  |  |  |  |
| 27         SFV27R-1/2STA_LF         19.0         17.4         13.0         14.2           28         SFV28R-1/2STA_LF         19.5         17.9         13.5         14.7           29         SFV29R-1/2STA_LF         20.0         18.4         14.0         15.2           30         SFV30R-1/2STA_LF         20.5         18.9         14.5         15.7           31         SFV31R-1/2STA_LF         21.0         19.4         15.0         16.2           32         SFV32R-1/2STA_LF         21.5         19.9         15.5         16.7           33         SFV33R-1/2STA_LF         22.0         20.4         16.0         17.2           34         SFV34R-1/2STA_LF         22.5         20.9         16.5         17.7                                                                                                                                                                                                                                                                                                                                                                                                                                                                                                                                                                                                                                                                                                                                                                                                                                                                                                                                                                                                                                                                                                                                                                                                                                                                                                                                                                                          | 25 | SFV25R-1/2STALF     | 18.0               | 16.4    | 12.0    | 13.2    |  |  |  |  |  |
| 28         SFV28R-1/2STA_LF         19.5         17.9         13.5         14.7           29         SFV29R-1/2STA_LF         20.0         18.4         14.0         15.2           30         SFV30R-1/2STA_LF         20.5         18.9         14.5         15.7           31         SFV31R-1/2STA_LF         21.0         19.4         15.0         16.2           32         SFV32R-1/2STA_LF         21.5         19.9         15.5         16.7           33         SFV33R-1/2STA_LF         22.0         20.4         16.0         17.2           34         SFV34R-1/2STA_LF         22.5         20.9         16.5         17.7                                                                                                                                                                                                                                                                                                                                                                                                                                                                                                                                                                                                                                                                                                                                                                                                                                                                                                                                                                                                                                                                                                                                                                                                                                                                                                                                                                                                                                                                                    | 26 | SFV26R-1/2STALF     | 18.5               | 16.9    | 12.5    | 13.7    |  |  |  |  |  |
| 29         SFV29R-1/2STA_LF         20.0         18.4         14.0         15.2           30         SFV30R-1/2STA_LF         20.5         18.9         14.5         15.7           31         SFV31R-1/2STA_LF         21.0         19.4         15.0         16.2           32         SFV32R-1/2STA_LF         21.5         19.9         15.5         16.7           33         SFV33R-1/2STA_LF         22.0         20.4         16.0         17.2           34         SFV34R-1/2STA_LF         22.5         20.9         16.5         17.7                                                                                                                                                                                                                                                                                                                                                                                                                                                                                                                                                                                                                                                                                                                                                                                                                                                                                                                                                                                                                                                                                                                                                                                                                                                                                                                                                                                                                                                                                                                                                                              | 27 | SFV27R-1/2STALF     | 19.0               | 17.4    | 13.0    | 14.2    |  |  |  |  |  |
| 30 SFV30R-1/2STA_LF 20.5 18.9 14.5 15.7 31 SFV31R-1/2STA_LF 21.0 19.4 15.0 16.2 32 SFV32R-1/2STA_LF 21.5 19.9 15.5 16.7 33 SFV33R-1/2STA_LF 22.0 20.4 16.0 17.2 34 SFV34R-1/2STA_LF 22.5 20.9 16.5 17.7                                                                                                                                                                                                                                                                                                                                                                                                                                                                                                                                                                                                                                                                                                                                                                                                                                                                                                                                                                                                                                                                                                                                                                                                                                                                                                                                                                                                                                                                                                                                                                                                                                                                                                                                                                                                                                                                                                                        | 28 | SFV28R-1/2STALF     | 19.5               | 17.9    | 13.5    | 14.7    |  |  |  |  |  |
| 31     SFV31R-1/2STA_LF     21.0     19.4     15.0     16.2       32     SFV32R-1/2STA_LF     21.5     19.9     15.5     16.7       33     SFV33R-1/2STA_LF     22.0     20.4     16.0     17.2       34     SFV34R-1/2STA_LF     22.5     20.9     16.5     17.7                                                                                                                                                                                                                                                                                                                                                                                                                                                                                                                                                                                                                                                                                                                                                                                                                                                                                                                                                                                                                                                                                                                                                                                                                                                                                                                                                                                                                                                                                                                                                                                                                                                                                                                                                                                                                                                              | 29 | SFV29R-1/2STALF     | 20.0               | 18.4    | 14.0    | 15.2    |  |  |  |  |  |
| 32       SFV32R-1/2STA_LF       21.5       19.9       15.5       16.7         33       SFV33R-1/2STA_LF       22.0       20.4       16.0       17.2         34       SFV34R-1/2STA_LF       22.5       20.9       16.5       17.7                                                                                                                                                                                                                                                                                                                                                                                                                                                                                                                                                                                                                                                                                                                                                                                                                                                                                                                                                                                                                                                                                                                                                                                                                                                                                                                                                                                                                                                                                                                                                                                                                                                                                                                                                                                                                                                                                              | 30 | SFV30R-1/2STALF     | 20.5               | 18.9    | 14.5    | 15.7    |  |  |  |  |  |
| 33       SFV33R-1/2STA_LF       22.0       20.4       16.0       17.2         34       SFV34R-1/2STA_LF       22.5       20.9       16.5       17.7                                                                                                                                                                                                                                                                                                                                                                                                                                                                                                                                                                                                                                                                                                                                                                                                                                                                                                                                                                                                                                                                                                                                                                                                                                                                                                                                                                                                                                                                                                                                                                                                                                                                                                                                                                                                                                                                                                                                                                            | 31 | SFV31R-1/2STA_LF    | 21.0               | 19.4    | 15.0    | 16.2    |  |  |  |  |  |
| 34 SFV34R-1/2STA_LF 22.5 20.9 16.5 17.7                                                                                                                                                                                                                                                                                                                                                                                                                                                                                                                                                                                                                                                                                                                                                                                                                                                                                                                                                                                                                                                                                                                                                                                                                                                                                                                                                                                                                                                                                                                                                                                                                                                                                                                                                                                                                                                                                                                                                                                                                                                                                        | 32 | SFV32R-1/2STALF     | 21.5               | 19.9    | 15.5    | 16.7    |  |  |  |  |  |
| The state of the s | 33 | SFV33R-1/2STALF     | 22.0               | 20.4    | 16.0    | 17.2    |  |  |  |  |  |
| 3E CEVED 4/2014 15 220 24/ 470 400                                                                                                                                                                                                                                                                                                                                                                                                                                                                                                                                                                                                                                                                                                                                                                                                                                                                                                                                                                                                                                                                                                                                                                                                                                                                                                                                                                                                                                                                                                                                                                                                                                                                                                                                                                                                                                                                                                                                                                                                                                                                                             | 34 | SFV34R-1/2STALF     | 22.5               | 20.9    | 16.5    | 17.7    |  |  |  |  |  |
| בכ <u>  SFV אלב-1/25TA_LF   25.0   21.4   1/.</u> 0   18.2                                                                                                                                                                                                                                                                                                                                                                                                                                                                                                                                                                                                                                                                                                                                                                                                                                                                                                                                                                                                                                                                                                                                                                                                                                                                                                                                                                                                                                                                                                                                                                                                                                                                                                                                                                                                                                                                                                                                                                                                                                                                     | 35 | SFV35R-1/2STALF     | 23.0               | 21.4    | 17.0    | 18.2    |  |  |  |  |  |

SERIES NAME

NO. OF CONTACTS

RIGHT ANGLE TYPE

FOR FPC/FFC, CONTACT

DIRECTION

1. LOWER CONTACT TYPE

2. UPPER CONTACT TYPE

FOR AUTOMATIC MOUNTING

(SMT)

GOLD PLATING

PACKAGE STYLE

LEAD FREE

А

В

 $\mathsf{C}$ 

## NOTES

- 1. THIS PRODUCT IS THE CONNECTOR USED FOR FPC AND COPES WITH AUTOMATIC MOUNTING (SMT).
- 2. SEE PART DRAWINGS FOR DIMENSIONS A-D.

surface mat'l. code tolerance projection product family 58EF ISO 1302 \ ISO 406 ISO 1101 ecn no dr date tolerances unless otherwise specified CAT. NO. TABLE FOR 0.5 mm J04-0454 H.T '05/2/7 angles CONTACT SPACING CONNECTOR J06-0372 H.T '06/9/7 linear (Cat. No.: SFV\_\_R-1/2STA\_\_LF scale dwg no sheet 1 of 1 size engr JSA 96245 chr type Product Customer Drawing appd | revision sheet В Rev. sheet SC-SFV06 JSA96246, 96247, 96248, 96004