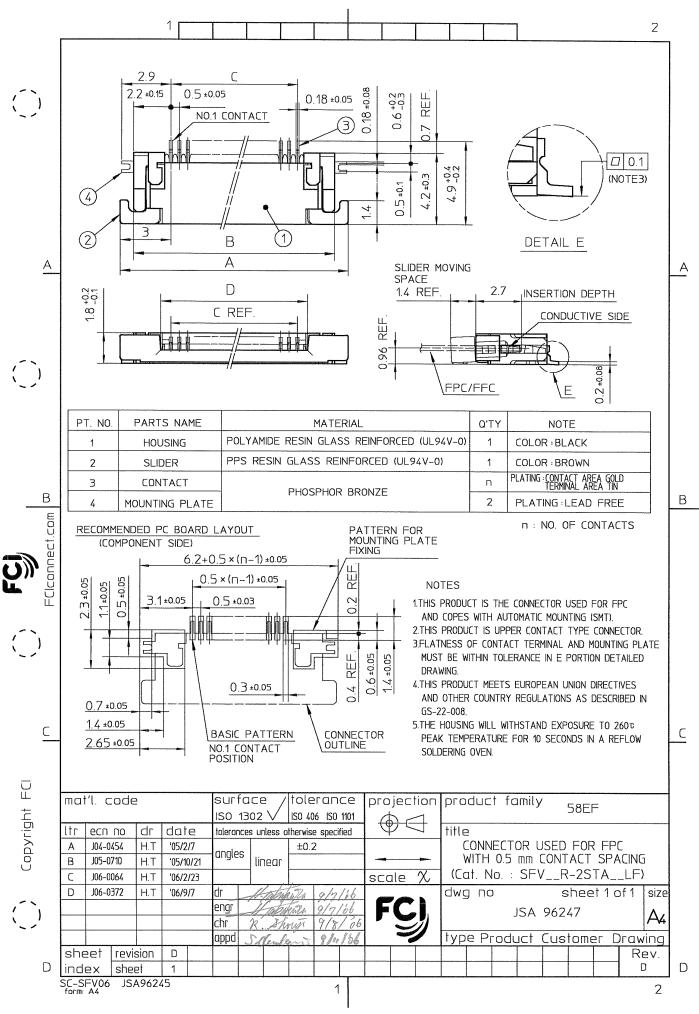

## CAT. NO. & DIMENSIONS

| NO. OF          |                   | DIMENSIONS (NOTE3) |         |         |  |  |  |  |  |
|-----------------|-------------------|--------------------|---------|---------|--|--|--|--|--|
| CONTACTS<br>(n) | CAT. NO.          | F±5                | G ± 0.3 | H ± 0.1 |  |  |  |  |  |
| 4               | SFV4R-1/2STAE1LF  | 20.4               | 16      |         |  |  |  |  |  |
| 5               | SFV5R-1/2STAE1LF  | 20.4               | 16      |         |  |  |  |  |  |
| 6               | SFV6R-1/2STAE1LF  | 20.4               | 16      |         |  |  |  |  |  |
| 7               | SFV7R-1/2STAE1LF  | 28.4               | 24      |         |  |  |  |  |  |
| 8               | SFV8R-1/2STAE1LF  | 28.4               | 24      |         |  |  |  |  |  |
| 9               | SFV9R-1/2STAE1LF  | 28.4               | 24      |         |  |  |  |  |  |
| 10              | SFV10R-1/2STAE1LF | 28.4               | 24      |         |  |  |  |  |  |
| 11              | SFV11R-1/2STAE1LF | 28.4               | 24      |         |  |  |  |  |  |
| 12              | SFV12R-1/2STAE1LF | 28.4               | 24      |         |  |  |  |  |  |
| 13              | SFV13R-1/2STAE1LF | 28.4               | 24      |         |  |  |  |  |  |
| 14              | SFV14R-1/2STAE1LF | 28.4               | 24      |         |  |  |  |  |  |
| 15              | SFV15R-1/2STAE1LF | 28.4               | 24      |         |  |  |  |  |  |
| 16              | SFV16R-1/2STAE1LF | 28.4               | 24      |         |  |  |  |  |  |
| 17              | SFV17R-1/2STAE1LF | 28.4               | 24      |         |  |  |  |  |  |
| 18              | SFV18R-1/2STAE1LF | 28.4               | 24      |         |  |  |  |  |  |
| 19              | SFV19R-1/2STAE1LF | 28.4               | 24      |         |  |  |  |  |  |
| 20              | SFV20R-1/2STAE1LF | 28.4               | 24      |         |  |  |  |  |  |
| 21              | SFV21R-1/2STAE1LF | 28.4               | 24      |         |  |  |  |  |  |
| 22              | SFV22R-1/2STAE1LF | 28.4               | 24      |         |  |  |  |  |  |
| 23              | SFV23R-1/2STAE1LF | 36.4               | 32      | 28.4    |  |  |  |  |  |
| 24              | SFV24R-1/2STAE1LF | 36.4               | 32      | 28.4    |  |  |  |  |  |
| 25              | SFV25R-1/2STAE1LF | 36.4               | 32      | 28.4    |  |  |  |  |  |
| 26              | SFV26R-1/2STAE1LF | 36.4               | 32      | 28.4    |  |  |  |  |  |
| 27              | SFV27R-1/2STAE1LF | 36.4               | 32      | 28.4    |  |  |  |  |  |
| 28              | SFV28R-1/2STAE1LF | 36.4               | 32      | 28.4    |  |  |  |  |  |
| 29              | SFV29R-1/2STAE1LF | 36.4               | 32      | 28.4    |  |  |  |  |  |
| 30              | SFV30R-1/2STAE1LF | 36.4               | 32      | 28.4    |  |  |  |  |  |
| 31              | SFV31R-1/2STAE1LF | 48.4               | 44      | 40.4    |  |  |  |  |  |
| 32              | SFV32R-1/2STAE1LF | 48.4               | 44      | 40.4    |  |  |  |  |  |
| 33              | SFV33R-1/2STAE1LF | 48.4               | 44      | 40.4    |  |  |  |  |  |
| 34              | SFV34R-1/2STAE1LF | 48.4               | 44      | 40.4    |  |  |  |  |  |
| 35              | SFV35R-1/2STAE1LF | 48.4               | 44      | 40.4    |  |  |  |  |  |

CAT. NO. SFV (n) R - 1 ST A E1 LF SERIES NAME NO. OF CONTACTS -RIGHT ANGLE TYPE -FOR FPC/FFC, CONTACT-DIRECTION 1. LOWER CONTACT TYPE 2. UPPER CONTACT TYPE FOR AUTOMATIC MOUNTING (SMT) GOLD PLATING -TAPE PACKAGING -LEAD FREE -