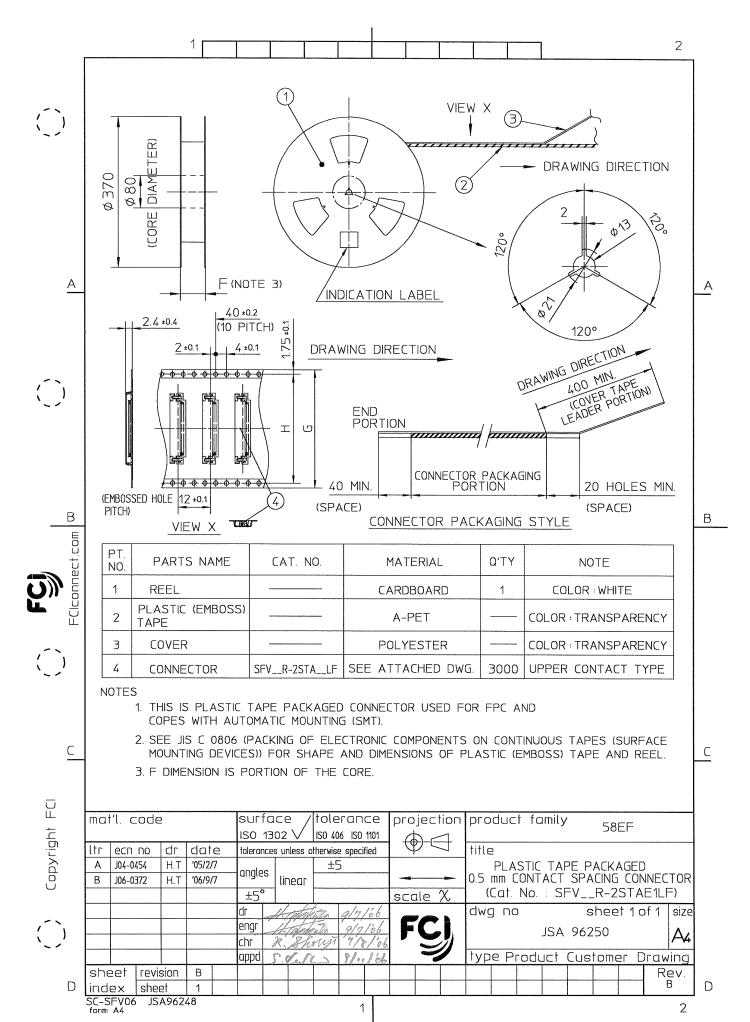

## NOTES

- 1. THIS PRODUCT IS THE CONNECTOR USED FOR FPC AND COPES WITH AUTOMATIC MOUNTING (SMT).
- 2. SEE PART DRAWINGS FOR DIMENSIONS A-D.

surface mat'l. code tolerance projection product family 58EF ISO 1302 \ ISO 406 ISO 1101 ecn no dr date tolerances unless otherwise specified CAT. NO. TABLE FOR 0.5 mm J04-0454 H.T '05/2/7 angles CONTACT SPACING CONNECTOR J06-0372 H.T '06/9/7 linear (Cat. No.: SFV\_\_R-1/2STA\_\_LF scale dwg no sheet 1 of 1 size engr JSA 96245 chr type Product Customer Drawing appd | revision sheet В Rev. sheet SC-SFV06 JSA96246, 96247, 96248, 96004