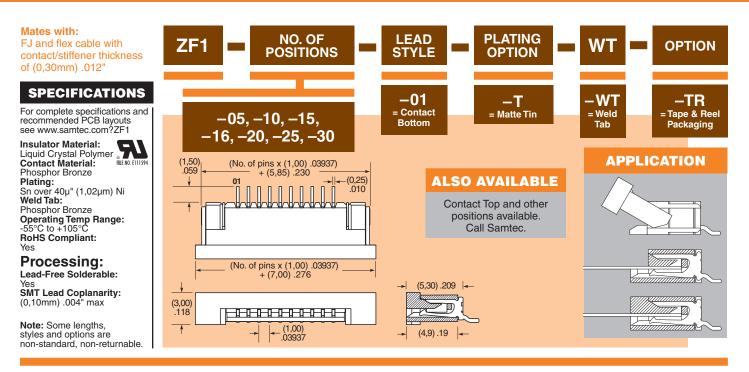

FC1-20-01-T



(1,00mm) .03937"

ZF1-10-01-T-WT

ZF1, FC1 SERIES

## FLAT FLEXIBLE CABLE (FFC) SOCKET





SAMTEC USA • Tel: 1-800-SAMTEC-9 or 812-944-6733 SAMTEC SILICON VALLEY • Tel: 408-395-5900 SAMTEC SOUTHERN CALIFORNIA • Tel: 1-800-726-8329 SAMTEC CALE CAMERICA LATINA COMERCIO EXTERIOR LTDA • Tel: (+55 31) 3786 3227 SAMTEC UNITED KINGDOM • Tel: 44 01236 739292 SAMTEC GERMANY • Tel: +49 (0) 89 / 89460-0 SAMTEC FRANCE • Tel: 33 01 60 956 66 00 SAMTEC ITALY • Tel: 90 905 608037 SAMTEC NORDIC/BALITO • Tel: 44-6844775108 SAMTEC BENELUX • Tel: 401236 739292 SAMTEC SAMTEC VIDE • 1719 • 3072 668037 SAMTEC ONDEDIC/BALITO • Tel: 44-6844775108 SAMTEC CHILA • 1718 • 401236 739292 SAMTEC SAMTEC VIDE • 1719 • 3072 1680295 SAMTEC JAPAN • Tel: 44-6844775108 SAMTEC CHILA • Tel: 49 (0) 89 / 89460-0 SAMTEC INDIA • 1714 • 101236 739292 SAMTEC SAMTEC LATINA • Tel: 6745-595 SAMTEC JAPAN • Tel: 44-751385 SA