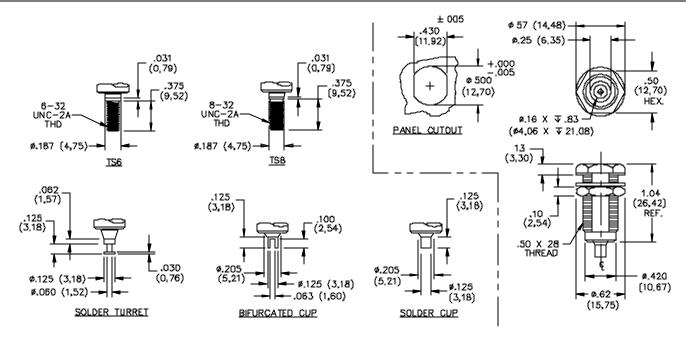

### **ORDERING INFORMATION:** Model 6387-T-P-C. Sold in packs of ten.

T = Terminal Type = SC=(Solder Cup), ST=(Solder Turret), BC=(Bifurcated Cup),

TS6= (Threaded Stud #6-=32), TS8=(Threaded Stud #8-32)

P = Plating Options =T=(Tin), G=(Gold), N=(Nickel)

C = Color Options = 0=Black, 1=Brown, 2=Red, 3=Orange, 4=Yellow, 5=Green, 6=Blue, 7=Violet, 8=Gray, 9=White. Sold in packages of ten.

All dimensions are in inches. Tolerances (except noted):  $.xx = \pm .02$ " (,51 mm),  $.xxx = \pm .00$ " (,127 mm). All specifications are to the latest revisions. Specifications are subject to change without notice. Registered trademarks are the property of their respective companies. Made in USA