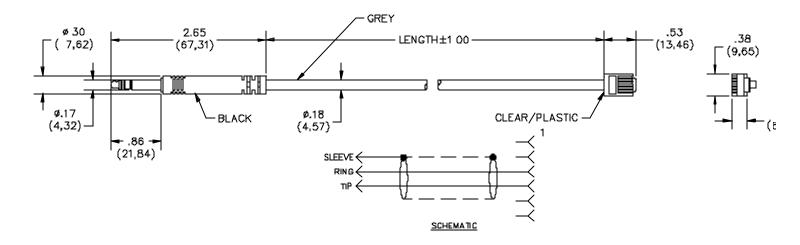

## **Model 6323 Bantam Plug (Miniature** Phone Plug) To RJ11

#### **FEATURES:**

- Shielded cable to reduce noise •
- Bantam Plug molded on to cable to provide optimum durability

#### **MATERIALS:**

Bantam Plug: Nickel plated brass Cable: 2 Conductor shielded twisted pair, PVC jacket and insulation

### **ORDERING INFORMATION:** Model 6323-96

Standard Length: 96 Inches (2134mm)

All dimensions are in inches. Tolerances (except noted):  $.xx = \pm .02^{\circ}$  (,51 mm),  $.xxx = \pm .005^{\circ}$  (,127 mm). All specifications are to the latest revisions. Specifications are subject to change without notice. Registered trademarks are the property of their respective companies. Made in USA