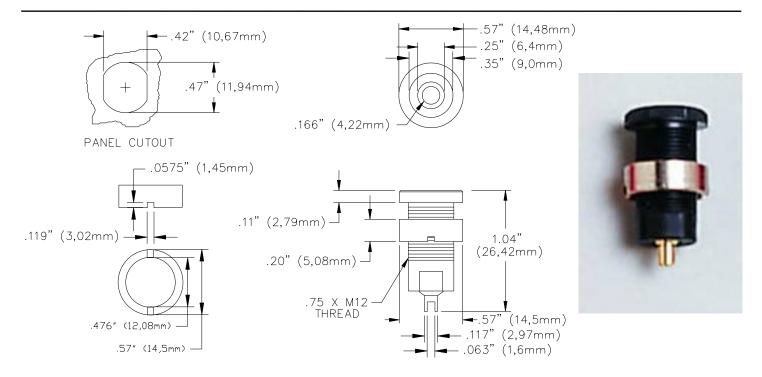

# Model 5931 Panel Mount 4mm Banana Jack For Sheathed Plugs

### **FEATURES:**

- ✓ Banana jack mates to Pomona's models 5907A, 5908A & 5909A flexible sheathed style of DMM test leads.
- ✓ Ring threads onto the insulated body to firmly secure jack to panel.
- ✓ Banana jack is gold plated for superb electrical connection.
- ✓ Recommended Panel Thickness: .28" (7,0mm)

# **ORDERING INFORMATION:**

Model 5931-Color

**Color =:** 0 (Black), 2 (Red), 6 (Blue), 9 (White)

Ordering Example: 5931-2 (Red banana jack, Sold in packs of ten)

All dimensions are in inches. Tolerances (except noted):  $.xx = \pm .02$ " (,51 mm),  $.xxx = \pm .005$ " (,127 mm). All specifications are to the latest revisions. Specifications are subject to change without notice. Registered trademarks are the property of their respective companies.