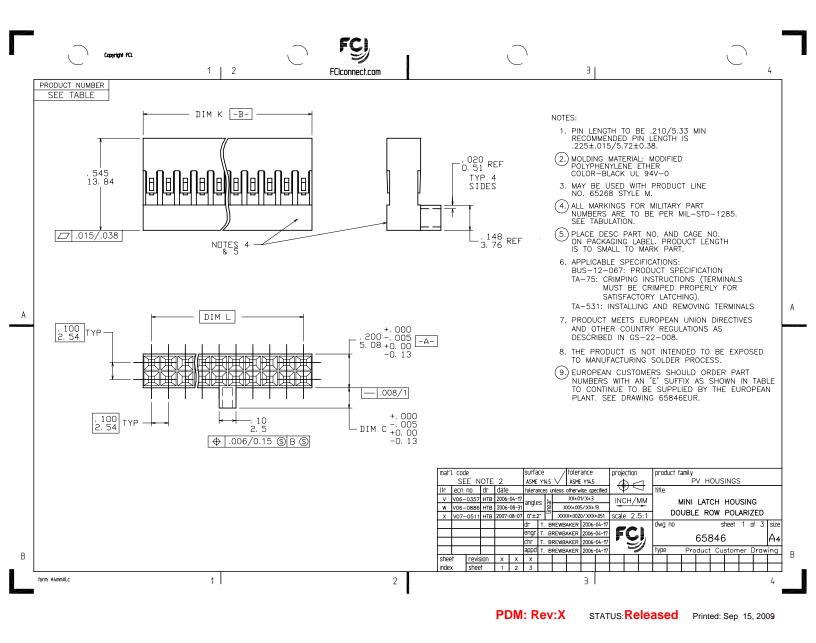

|   | $\bigcirc$    | Copyright FCI. |             |             | $\bigcirc$ | FCJ                        |                                                                                                                                                                                                                                                                                                                                                                                                                                                                                                                                                                                                                                                                                                                                                                                                                                                                                                                                                                                                                                                                                                                                                                                                                                                                                                                                                                                                                                                                                                                                                                                                                                                                                                                                                                                                                                                                                                                                                                                                                                                                                                                                |   |
|---|---------------|----------------|-------------|-------------|------------|----------------------------|--------------------------------------------------------------------------------------------------------------------------------------------------------------------------------------------------------------------------------------------------------------------------------------------------------------------------------------------------------------------------------------------------------------------------------------------------------------------------------------------------------------------------------------------------------------------------------------------------------------------------------------------------------------------------------------------------------------------------------------------------------------------------------------------------------------------------------------------------------------------------------------------------------------------------------------------------------------------------------------------------------------------------------------------------------------------------------------------------------------------------------------------------------------------------------------------------------------------------------------------------------------------------------------------------------------------------------------------------------------------------------------------------------------------------------------------------------------------------------------------------------------------------------------------------------------------------------------------------------------------------------------------------------------------------------------------------------------------------------------------------------------------------------------------------------------------------------------------------------------------------------------------------------------------------------------------------------------------------------------------------------------------------------------------------------------------------------------------------------------------------------|---|
|   |               |                |             | 1 2         | Ĩ          | FClconnect.com             | 3                                                                                                                                                                                                                                                                                                                                                                                                                                                                                                                                                                                                                                                                                                                                                                                                                                                                                                                                                                                                                                                                                                                                                                                                                                                                                                                                                                                                                                                                                                                                                                                                                                                                                                                                                                                                                                                                                                                                                                                                                                                                                                                              |   |
|   | PRODUCT NO.   | NO. OF<br>POS. | DIM K       | DIM L       | DIM C      | EUROPEAN<br>VERSION-NOTE 9 |                                                                                                                                                                                                                                                                                                                                                                                                                                                                                                                                                                                                                                                                                                                                                                                                                                                                                                                                                                                                                                                                                                                                                                                                                                                                                                                                                                                                                                                                                                                                                                                                                                                                                                                                                                                                                                                                                                                                                                                                                                                                                                                                | ] |
|   | 65846-001LF   | 2 X 12         | 1.200/30.48 | 1.100/27.94 | .120/3.05  | 65846-001ELF               |                                                                                                                                                                                                                                                                                                                                                                                                                                                                                                                                                                                                                                                                                                                                                                                                                                                                                                                                                                                                                                                                                                                                                                                                                                                                                                                                                                                                                                                                                                                                                                                                                                                                                                                                                                                                                                                                                                                                                                                                                                                                                                                                |   |
|   | 65846-002LF   | 2 X 15         | 1.500/38.10 | 1.400/35.56 | .120/3.05  | 65846-002ELF               |                                                                                                                                                                                                                                                                                                                                                                                                                                                                                                                                                                                                                                                                                                                                                                                                                                                                                                                                                                                                                                                                                                                                                                                                                                                                                                                                                                                                                                                                                                                                                                                                                                                                                                                                                                                                                                                                                                                                                                                                                                                                                                                                |   |
|   | 65846-003LF   | 2 X 19         | 1.900/48.26 | 1.800/45.72 | .120/3.05  | 65846-003ELF               |                                                                                                                                                                                                                                                                                                                                                                                                                                                                                                                                                                                                                                                                                                                                                                                                                                                                                                                                                                                                                                                                                                                                                                                                                                                                                                                                                                                                                                                                                                                                                                                                                                                                                                                                                                                                                                                                                                                                                                                                                                                                                                                                |   |
|   | 65846-004LF   | 2 X 22         | 2.200/55.88 | 2.100/53.34 | .120/3.05  | -                          |                                                                                                                                                                                                                                                                                                                                                                                                                                                                                                                                                                                                                                                                                                                                                                                                                                                                                                                                                                                                                                                                                                                                                                                                                                                                                                                                                                                                                                                                                                                                                                                                                                                                                                                                                                                                                                                                                                                                                                                                                                                                                                                                |   |
|   | 65846-005LF   | 2 X 27         | 2.700/68.58 | 2.600/66.04 | .120/3.05  | 65846-005ELF               |                                                                                                                                                                                                                                                                                                                                                                                                                                                                                                                                                                                                                                                                                                                                                                                                                                                                                                                                                                                                                                                                                                                                                                                                                                                                                                                                                                                                                                                                                                                                                                                                                                                                                                                                                                                                                                                                                                                                                                                                                                                                                                                                |   |
|   | 65846-006LF   | 2 X 10         | 1.000/25.40 | .900/22.86  | .120/3.05  | 65846-006ELF               |                                                                                                                                                                                                                                                                                                                                                                                                                                                                                                                                                                                                                                                                                                                                                                                                                                                                                                                                                                                                                                                                                                                                                                                                                                                                                                                                                                                                                                                                                                                                                                                                                                                                                                                                                                                                                                                                                                                                                                                                                                                                                                                                |   |
|   | 65846-007LF   | 2 X 7          | .700/17.78  | .600/15.24  | .120/3.05  | 65846-007ELF               |                                                                                                                                                                                                                                                                                                                                                                                                                                                                                                                                                                                                                                                                                                                                                                                                                                                                                                                                                                                                                                                                                                                                                                                                                                                                                                                                                                                                                                                                                                                                                                                                                                                                                                                                                                                                                                                                                                                                                                                                                                                                                                                                |   |
|   | 65846-008LF   | 2 X 9          | .900/22.86  | .800/20.32  | .120/3.05  | 65846-008ELF               |                                                                                                                                                                                                                                                                                                                                                                                                                                                                                                                                                                                                                                                                                                                                                                                                                                                                                                                                                                                                                                                                                                                                                                                                                                                                                                                                                                                                                                                                                                                                                                                                                                                                                                                                                                                                                                                                                                                                                                                                                                                                                                                                |   |
|   | 65846-009LF   | 2 X 32         | 3.200/81.28 | 3.100/78.74 | .120/3.05  | -                          |                                                                                                                                                                                                                                                                                                                                                                                                                                                                                                                                                                                                                                                                                                                                                                                                                                                                                                                                                                                                                                                                                                                                                                                                                                                                                                                                                                                                                                                                                                                                                                                                                                                                                                                                                                                                                                                                                                                                                                                                                                                                                                                                |   |
|   | 65846-010LF   | 2 X 5          | .500/12.70  | .400/10.16  | .120/3.05  | 65846-010ELF               |                                                                                                                                                                                                                                                                                                                                                                                                                                                                                                                                                                                                                                                                                                                                                                                                                                                                                                                                                                                                                                                                                                                                                                                                                                                                                                                                                                                                                                                                                                                                                                                                                                                                                                                                                                                                                                                                                                                                                                                                                                                                                                                                |   |
|   | 65846-011LF   | 2 X 8          | .800/20.32  | .700/17.78  | .120/3.05  | 65846-011ELF               |                                                                                                                                                                                                                                                                                                                                                                                                                                                                                                                                                                                                                                                                                                                                                                                                                                                                                                                                                                                                                                                                                                                                                                                                                                                                                                                                                                                                                                                                                                                                                                                                                                                                                                                                                                                                                                                                                                                                                                                                                                                                                                                                |   |
| A | 65846-012LF   | 2 X 25         | 2.500/63.50 | 2.400/60.96 | .120/3.05  | 65846-012ELF               |                                                                                                                                                                                                                                                                                                                                                                                                                                                                                                                                                                                                                                                                                                                                                                                                                                                                                                                                                                                                                                                                                                                                                                                                                                                                                                                                                                                                                                                                                                                                                                                                                                                                                                                                                                                                                                                                                                                                                                                                                                                                                                                                |   |
|   | 65846-013LF   | 2 X 30         | 3.000/76.20 | 2.900/73.66 | .120/3.05  | -                          |                                                                                                                                                                                                                                                                                                                                                                                                                                                                                                                                                                                                                                                                                                                                                                                                                                                                                                                                                                                                                                                                                                                                                                                                                                                                                                                                                                                                                                                                                                                                                                                                                                                                                                                                                                                                                                                                                                                                                                                                                                                                                                                                |   |
|   | 65846-014LF   | 2 X 2          | .200/5.08   | .100/2.54   | .120/3.05  | 65846-014ELF               |                                                                                                                                                                                                                                                                                                                                                                                                                                                                                                                                                                                                                                                                                                                                                                                                                                                                                                                                                                                                                                                                                                                                                                                                                                                                                                                                                                                                                                                                                                                                                                                                                                                                                                                                                                                                                                                                                                                                                                                                                                                                                                                                |   |
|   | 65846-015LF   | 2 X 3          | .300/7.62   | .200/5.08   | .120/3.05  | 65846-015ELF               |                                                                                                                                                                                                                                                                                                                                                                                                                                                                                                                                                                                                                                                                                                                                                                                                                                                                                                                                                                                                                                                                                                                                                                                                                                                                                                                                                                                                                                                                                                                                                                                                                                                                                                                                                                                                                                                                                                                                                                                                                                                                                                                                |   |
|   | 65846-016LF   | 2 X 4          | .400/10.16  | .300/7.62   | .120/3.05  | 65846-016ELF               |                                                                                                                                                                                                                                                                                                                                                                                                                                                                                                                                                                                                                                                                                                                                                                                                                                                                                                                                                                                                                                                                                                                                                                                                                                                                                                                                                                                                                                                                                                                                                                                                                                                                                                                                                                                                                                                                                                                                                                                                                                                                                                                                |   |
|   | 65846-017LF   | 2 X 6          | .600/15.24  | .500/12.70  | .120/3.05  | -                          |                                                                                                                                                                                                                                                                                                                                                                                                                                                                                                                                                                                                                                                                                                                                                                                                                                                                                                                                                                                                                                                                                                                                                                                                                                                                                                                                                                                                                                                                                                                                                                                                                                                                                                                                                                                                                                                                                                                                                                                                                                                                                                                                | A |
|   | 65846-018LF   | 2 X 11         | 1.100/27.94 | 1.000/25.40 | .120/3.05  | -                          |                                                                                                                                                                                                                                                                                                                                                                                                                                                                                                                                                                                                                                                                                                                                                                                                                                                                                                                                                                                                                                                                                                                                                                                                                                                                                                                                                                                                                                                                                                                                                                                                                                                                                                                                                                                                                                                                                                                                                                                                                                                                                                                                |   |
|   | 65846-019LF   | 2 X 13         | 1.300/33.02 | 1.200/30.48 | .120/3.05  | -                          |                                                                                                                                                                                                                                                                                                                                                                                                                                                                                                                                                                                                                                                                                                                                                                                                                                                                                                                                                                                                                                                                                                                                                                                                                                                                                                                                                                                                                                                                                                                                                                                                                                                                                                                                                                                                                                                                                                                                                                                                                                                                                                                                |   |
| B | 65846-020LF   | 2 X 14         | 1.400/35.58 | 1.300/33.02 | .120/3.05  | -                          |                                                                                                                                                                                                                                                                                                                                                                                                                                                                                                                                                                                                                                                                                                                                                                                                                                                                                                                                                                                                                                                                                                                                                                                                                                                                                                                                                                                                                                                                                                                                                                                                                                                                                                                                                                                                                                                                                                                                                                                                                                                                                                                                |   |
|   | 65846-021LF   | 2 X 16         | 1.600/40.64 | 1.500/38.10 | .120/3.05  | -                          |                                                                                                                                                                                                                                                                                                                                                                                                                                                                                                                                                                                                                                                                                                                                                                                                                                                                                                                                                                                                                                                                                                                                                                                                                                                                                                                                                                                                                                                                                                                                                                                                                                                                                                                                                                                                                                                                                                                                                                                                                                                                                                                                |   |
|   | 65846-022LF   | 2 X 17         | 1.700/43.18 | 1.600/40.64 | .120/3.05  | -                          |                                                                                                                                                                                                                                                                                                                                                                                                                                                                                                                                                                                                                                                                                                                                                                                                                                                                                                                                                                                                                                                                                                                                                                                                                                                                                                                                                                                                                                                                                                                                                                                                                                                                                                                                                                                                                                                                                                                                                                                                                                                                                                                                |   |
|   | 65846-023LF   | 2 X 18         | 1.800/45.72 | 1.700/43.18 | .120/3.05  | -                          |                                                                                                                                                                                                                                                                                                                                                                                                                                                                                                                                                                                                                                                                                                                                                                                                                                                                                                                                                                                                                                                                                                                                                                                                                                                                                                                                                                                                                                                                                                                                                                                                                                                                                                                                                                                                                                                                                                                                                                                                                                                                                                                                |   |
|   | 65846-024LF   | 2 X 20         | 2.000/50.80 | 1.900/48.26 | .120/3.05  | -                          |                                                                                                                                                                                                                                                                                                                                                                                                                                                                                                                                                                                                                                                                                                                                                                                                                                                                                                                                                                                                                                                                                                                                                                                                                                                                                                                                                                                                                                                                                                                                                                                                                                                                                                                                                                                                                                                                                                                                                                                                                                                                                                                                |   |
|   | 65846-025LF   | 2 X 21         | 2.100/53.34 | 2.000/50.80 | .120/3.05  | -                          |                                                                                                                                                                                                                                                                                                                                                                                                                                                                                                                                                                                                                                                                                                                                                                                                                                                                                                                                                                                                                                                                                                                                                                                                                                                                                                                                                                                                                                                                                                                                                                                                                                                                                                                                                                                                                                                                                                                                                                                                                                                                                                                                |   |
|   | 65846-026LF   | 2 X 23         | 2.300/58.42 | 2.200/55.88 | .120/3.05  | -                          |                                                                                                                                                                                                                                                                                                                                                                                                                                                                                                                                                                                                                                                                                                                                                                                                                                                                                                                                                                                                                                                                                                                                                                                                                                                                                                                                                                                                                                                                                                                                                                                                                                                                                                                                                                                                                                                                                                                                                                                                                                                                                                                                |   |
|   | 65846-027LF   | 2 X 24         | 2.400/60.96 | 2.300/58.42 | .120/3.05  | -                          |                                                                                                                                                                                                                                                                                                                                                                                                                                                                                                                                                                                                                                                                                                                                                                                                                                                                                                                                                                                                                                                                                                                                                                                                                                                                                                                                                                                                                                                                                                                                                                                                                                                                                                                                                                                                                                                                                                                                                                                                                                                                                                                                |   |
|   | 65846-028LF   | 2 X 26         | 2.600/66.04 | 2.500/63.50 | .120/3.05  | -                          |                                                                                                                                                                                                                                                                                                                                                                                                                                                                                                                                                                                                                                                                                                                                                                                                                                                                                                                                                                                                                                                                                                                                                                                                                                                                                                                                                                                                                                                                                                                                                                                                                                                                                                                                                                                                                                                                                                                                                                                                                                                                                                                                |   |
|   | 65846-029LF   | 2 X 28         | 2.800/71.12 | 2.700/68.58 | .120/3.05  | -                          | mat'l. code surface / tolerance projection product family                                                                                                                                                                                                                                                                                                                                                                                                                                                                                                                                                                                                                                                                                                                                                                                                                                                                                                                                                                                                                                                                                                                                                                                                                                                                                                                                                                                                                                                                                                                                                                                                                                                                                                                                                                                                                                                                                                                                                                                                                                                                      | - |
|   | 65846-030LF   | 2 X 29         | 2.900/73.66 | 2.800/71.12 | .120/3.05  | -                          | SEE NOTE 2 ASME Y145 ASME Y145 PV HOUSINGS                                                                                                                                                                                                                                                                                                                                                                                                                                                                                                                                                                                                                                                                                                                                                                                                                                                                                                                                                                                                                                                                                                                                                                                                                                                                                                                                                                                                                                                                                                                                                                                                                                                                                                                                                                                                                                                                                                                                                                                                                                                                                     |   |
|   | 65846-031LF   | 2 X 31         | 3.100/78.74 | 3.000/76.20 | .120/3.05  | -                          | The centre of a date into an exception of the control of the contr |   |
|   | 65846-032LF   | 2 X 33         | 3.300/83.82 | 3.200/81.28 | .120/3.05  | -                          |                                                                                                                                                                                                                                                                                                                                                                                                                                                                                                                                                                                                                                                                                                                                                                                                                                                                                                                                                                                                                                                                                                                                                                                                                                                                                                                                                                                                                                                                                                                                                                                                                                                                                                                                                                                                                                                                                                                                                                                                                                                                                                                                |   |
|   | 65846-033LF   | 2 X 34         | 3.400/86.36 | 3.300/83.82 | .120/3.05  | -                          | 0°±2° 20000-0020/2000-051 scale 1:1 DOUBLE ROW POLARIZED                                                                                                                                                                                                                                                                                                                                                                                                                                                                                                                                                                                                                                                                                                                                                                                                                                                                                                                                                                                                                                                                                                                                                                                                                                                                                                                                                                                                                                                                                                                                                                                                                                                                                                                                                                                                                                                                                                                                                                                                                                                                       |   |
|   | 65846-034LF   | 2 X 35         | 3.500/88.90 | 3.400/86.36 | .120/3.05  | -                          |                                                                                                                                                                                                                                                                                                                                                                                                                                                                                                                                                                                                                                                                                                                                                                                                                                                                                                                                                                                                                                                                                                                                                                                                                                                                                                                                                                                                                                                                                                                                                                                                                                                                                                                                                                                                                                                                                                                                                                                                                                                                                                                                |   |
|   | 65846-035LF   | 2 X 36         | 3.600/91.44 | 3.500/88.90 | .120/3.05  | -                          | Chr T. BREWBAKER 2006-04-17 V V Product Customer Drawing                                                                                                                                                                                                                                                                                                                                                                                                                                                                                                                                                                                                                                                                                                                                                                                                                                                                                                                                                                                                                                                                                                                                                                                                                                                                                                                                                                                                                                                                                                                                                                                                                                                                                                                                                                                                                                                                                                                                                                                                                                                                       | - |
|   | 65846-036LF   | 2 X 3          | .300/7.62   | .200/5.08   | .080/2.03  | -                          | sheet revision sheet state sta | В |
|   | form: A4mmXLc | • • • • •      |             | 1           |            | 2                          | 1 nuex Isneen 3                                                                                                                                                                                                                                                                                                                                                                                                                                                                                                                                                                                                                                                                                                                                                                                                                                                                                                                                                                                                                                                                                                                                                                                                                                                                                                                                                                                                                                                                                                                                                                                                                                                                                                                                                                                                                                                                                                                                                                                                                                                                                                                |   |