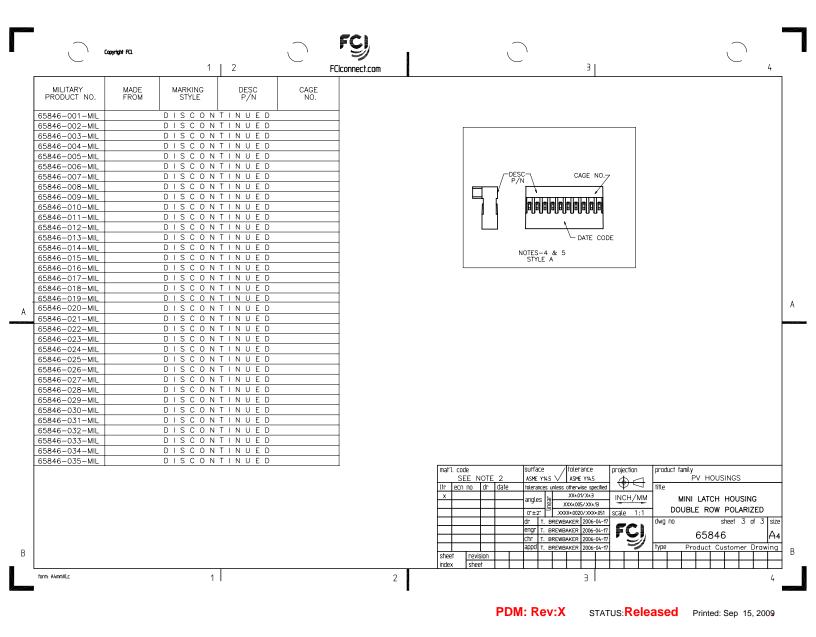

|   | $\bigcirc$    | Copyright FCI. |             |             | $\bigcirc$ | FCJ                        |                                                                                                                                                                                                                                                                                                                                                                                                                                                                                                                                                                                                                                                                                                                                                                                                                                                                                                                                                                                                                                                                                                                                                                                                                                                                                                                                                                                                                                                                                                                                                                                                                                                                                                                                                                                                                                                                                                                                                                                                                                                                                                                                |   |
|---|---------------|----------------|-------------|-------------|------------|----------------------------|--------------------------------------------------------------------------------------------------------------------------------------------------------------------------------------------------------------------------------------------------------------------------------------------------------------------------------------------------------------------------------------------------------------------------------------------------------------------------------------------------------------------------------------------------------------------------------------------------------------------------------------------------------------------------------------------------------------------------------------------------------------------------------------------------------------------------------------------------------------------------------------------------------------------------------------------------------------------------------------------------------------------------------------------------------------------------------------------------------------------------------------------------------------------------------------------------------------------------------------------------------------------------------------------------------------------------------------------------------------------------------------------------------------------------------------------------------------------------------------------------------------------------------------------------------------------------------------------------------------------------------------------------------------------------------------------------------------------------------------------------------------------------------------------------------------------------------------------------------------------------------------------------------------------------------------------------------------------------------------------------------------------------------------------------------------------------------------------------------------------------------|---|
|   |               |                |             | 1 2         | Ĩ          | FClconnect.com             | 3                                                                                                                                                                                                                                                                                                                                                                                                                                                                                                                                                                                                                                                                                                                                                                                                                                                                                                                                                                                                                                                                                                                                                                                                                                                                                                                                                                                                                                                                                                                                                                                                                                                                                                                                                                                                                                                                                                                                                                                                                                                                                                                              |   |
|   | PRODUCT NO.   | NO. OF<br>POS. | DIM K       | DIM L       | DIM C      | EUROPEAN<br>VERSION-NOTE 9 |                                                                                                                                                                                                                                                                                                                                                                                                                                                                                                                                                                                                                                                                                                                                                                                                                                                                                                                                                                                                                                                                                                                                                                                                                                                                                                                                                                                                                                                                                                                                                                                                                                                                                                                                                                                                                                                                                                                                                                                                                                                                                                                                | ] |
|   | 65846-001LF   | 2 X 12         | 1.200/30.48 | 1.100/27.94 | .120/3.05  | 65846-001ELF               |                                                                                                                                                                                                                                                                                                                                                                                                                                                                                                                                                                                                                                                                                                                                                                                                                                                                                                                                                                                                                                                                                                                                                                                                                                                                                                                                                                                                                                                                                                                                                                                                                                                                                                                                                                                                                                                                                                                                                                                                                                                                                                                                |   |
|   | 65846-002LF   | 2 X 15         | 1.500/38.10 | 1.400/35.56 | .120/3.05  | 65846-002ELF               |                                                                                                                                                                                                                                                                                                                                                                                                                                                                                                                                                                                                                                                                                                                                                                                                                                                                                                                                                                                                                                                                                                                                                                                                                                                                                                                                                                                                                                                                                                                                                                                                                                                                                                                                                                                                                                                                                                                                                                                                                                                                                                                                |   |
|   | 65846-003LF   | 2 X 19         | 1.900/48.26 | 1.800/45.72 | .120/3.05  | 65846-003ELF               |                                                                                                                                                                                                                                                                                                                                                                                                                                                                                                                                                                                                                                                                                                                                                                                                                                                                                                                                                                                                                                                                                                                                                                                                                                                                                                                                                                                                                                                                                                                                                                                                                                                                                                                                                                                                                                                                                                                                                                                                                                                                                                                                |   |
|   | 65846-004LF   | 2 X 22         | 2.200/55.88 | 2.100/53.34 | .120/3.05  | -                          |                                                                                                                                                                                                                                                                                                                                                                                                                                                                                                                                                                                                                                                                                                                                                                                                                                                                                                                                                                                                                                                                                                                                                                                                                                                                                                                                                                                                                                                                                                                                                                                                                                                                                                                                                                                                                                                                                                                                                                                                                                                                                                                                |   |
|   | 65846-005LF   | 2 X 27         | 2.700/68.58 | 2.600/66.04 | .120/3.05  | 65846-005ELF               |                                                                                                                                                                                                                                                                                                                                                                                                                                                                                                                                                                                                                                                                                                                                                                                                                                                                                                                                                                                                                                                                                                                                                                                                                                                                                                                                                                                                                                                                                                                                                                                                                                                                                                                                                                                                                                                                                                                                                                                                                                                                                                                                |   |
|   | 65846-006LF   | 2 X 10         | 1.000/25.40 | .900/22.86  | .120/3.05  | 65846-006ELF               |                                                                                                                                                                                                                                                                                                                                                                                                                                                                                                                                                                                                                                                                                                                                                                                                                                                                                                                                                                                                                                                                                                                                                                                                                                                                                                                                                                                                                                                                                                                                                                                                                                                                                                                                                                                                                                                                                                                                                                                                                                                                                                                                |   |
|   | 65846-007LF   | 2 X 7          | .700/17.78  | .600/15.24  | .120/3.05  | 65846-007ELF               |                                                                                                                                                                                                                                                                                                                                                                                                                                                                                                                                                                                                                                                                                                                                                                                                                                                                                                                                                                                                                                                                                                                                                                                                                                                                                                                                                                                                                                                                                                                                                                                                                                                                                                                                                                                                                                                                                                                                                                                                                                                                                                                                |   |
|   | 65846-008LF   | 2 X 9          | .900/22.86  | .800/20.32  | .120/3.05  | 65846-008ELF               |                                                                                                                                                                                                                                                                                                                                                                                                                                                                                                                                                                                                                                                                                                                                                                                                                                                                                                                                                                                                                                                                                                                                                                                                                                                                                                                                                                                                                                                                                                                                                                                                                                                                                                                                                                                                                                                                                                                                                                                                                                                                                                                                |   |
|   | 65846-009LF   | 2 X 32         | 3.200/81.28 | 3.100/78.74 | .120/3.05  | -                          |                                                                                                                                                                                                                                                                                                                                                                                                                                                                                                                                                                                                                                                                                                                                                                                                                                                                                                                                                                                                                                                                                                                                                                                                                                                                                                                                                                                                                                                                                                                                                                                                                                                                                                                                                                                                                                                                                                                                                                                                                                                                                                                                |   |
|   | 65846-010LF   | 2 X 5          | .500/12.70  | .400/10.16  | .120/3.05  | 65846-010ELF               |                                                                                                                                                                                                                                                                                                                                                                                                                                                                                                                                                                                                                                                                                                                                                                                                                                                                                                                                                                                                                                                                                                                                                                                                                                                                                                                                                                                                                                                                                                                                                                                                                                                                                                                                                                                                                                                                                                                                                                                                                                                                                                                                |   |
|   | 65846-011LF   | 2 X 8          | .800/20.32  | .700/17.78  | .120/3.05  | 65846-011ELF               |                                                                                                                                                                                                                                                                                                                                                                                                                                                                                                                                                                                                                                                                                                                                                                                                                                                                                                                                                                                                                                                                                                                                                                                                                                                                                                                                                                                                                                                                                                                                                                                                                                                                                                                                                                                                                                                                                                                                                                                                                                                                                                                                |   |
| A | 65846-012LF   | 2 X 25         | 2.500/63.50 | 2.400/60.96 | .120/3.05  | 65846-012ELF               |                                                                                                                                                                                                                                                                                                                                                                                                                                                                                                                                                                                                                                                                                                                                                                                                                                                                                                                                                                                                                                                                                                                                                                                                                                                                                                                                                                                                                                                                                                                                                                                                                                                                                                                                                                                                                                                                                                                                                                                                                                                                                                                                |   |
|   | 65846-013LF   | 2 X 30         | 3.000/76.20 | 2.900/73.66 | .120/3.05  | -                          |                                                                                                                                                                                                                                                                                                                                                                                                                                                                                                                                                                                                                                                                                                                                                                                                                                                                                                                                                                                                                                                                                                                                                                                                                                                                                                                                                                                                                                                                                                                                                                                                                                                                                                                                                                                                                                                                                                                                                                                                                                                                                                                                |   |
|   | 65846-014LF   | 2 X 2          | .200/5.08   | .100/2.54   | .120/3.05  | 65846-014ELF               |                                                                                                                                                                                                                                                                                                                                                                                                                                                                                                                                                                                                                                                                                                                                                                                                                                                                                                                                                                                                                                                                                                                                                                                                                                                                                                                                                                                                                                                                                                                                                                                                                                                                                                                                                                                                                                                                                                                                                                                                                                                                                                                                |   |
|   | 65846-015LF   | 2 X 3          | .300/7.62   | .200/5.08   | .120/3.05  | 65846-015ELF               |                                                                                                                                                                                                                                                                                                                                                                                                                                                                                                                                                                                                                                                                                                                                                                                                                                                                                                                                                                                                                                                                                                                                                                                                                                                                                                                                                                                                                                                                                                                                                                                                                                                                                                                                                                                                                                                                                                                                                                                                                                                                                                                                |   |
|   | 65846-016LF   | 2 X 4          | .400/10.16  | .300/7.62   | .120/3.05  | 65846-016ELF               |                                                                                                                                                                                                                                                                                                                                                                                                                                                                                                                                                                                                                                                                                                                                                                                                                                                                                                                                                                                                                                                                                                                                                                                                                                                                                                                                                                                                                                                                                                                                                                                                                                                                                                                                                                                                                                                                                                                                                                                                                                                                                                                                |   |
|   | 65846-017LF   | 2 X 6          | .600/15.24  | .500/12.70  | .120/3.05  | -                          |                                                                                                                                                                                                                                                                                                                                                                                                                                                                                                                                                                                                                                                                                                                                                                                                                                                                                                                                                                                                                                                                                                                                                                                                                                                                                                                                                                                                                                                                                                                                                                                                                                                                                                                                                                                                                                                                                                                                                                                                                                                                                                                                | A |
|   | 65846-018LF   | 2 X 11         | 1.100/27.94 | 1.000/25.40 | .120/3.05  | -                          |                                                                                                                                                                                                                                                                                                                                                                                                                                                                                                                                                                                                                                                                                                                                                                                                                                                                                                                                                                                                                                                                                                                                                                                                                                                                                                                                                                                                                                                                                                                                                                                                                                                                                                                                                                                                                                                                                                                                                                                                                                                                                                                                |   |
|   | 65846-019LF   | 2 X 13         | 1.300/33.02 | 1.200/30.48 | .120/3.05  | -                          |                                                                                                                                                                                                                                                                                                                                                                                                                                                                                                                                                                                                                                                                                                                                                                                                                                                                                                                                                                                                                                                                                                                                                                                                                                                                                                                                                                                                                                                                                                                                                                                                                                                                                                                                                                                                                                                                                                                                                                                                                                                                                                                                |   |
| B | 65846-020LF   | 2 X 14         | 1.400/35.58 | 1.300/33.02 | .120/3.05  | -                          |                                                                                                                                                                                                                                                                                                                                                                                                                                                                                                                                                                                                                                                                                                                                                                                                                                                                                                                                                                                                                                                                                                                                                                                                                                                                                                                                                                                                                                                                                                                                                                                                                                                                                                                                                                                                                                                                                                                                                                                                                                                                                                                                |   |
|   | 65846-021LF   | 2 X 16         | 1.600/40.64 | 1.500/38.10 | .120/3.05  | -                          |                                                                                                                                                                                                                                                                                                                                                                                                                                                                                                                                                                                                                                                                                                                                                                                                                                                                                                                                                                                                                                                                                                                                                                                                                                                                                                                                                                                                                                                                                                                                                                                                                                                                                                                                                                                                                                                                                                                                                                                                                                                                                                                                |   |
|   | 65846-022LF   | 2 X 17         | 1.700/43.18 | 1.600/40.64 | .120/3.05  | -                          |                                                                                                                                                                                                                                                                                                                                                                                                                                                                                                                                                                                                                                                                                                                                                                                                                                                                                                                                                                                                                                                                                                                                                                                                                                                                                                                                                                                                                                                                                                                                                                                                                                                                                                                                                                                                                                                                                                                                                                                                                                                                                                                                |   |
|   | 65846-023LF   | 2 X 18         | 1.800/45.72 | 1.700/43.18 | .120/3.05  | -                          |                                                                                                                                                                                                                                                                                                                                                                                                                                                                                                                                                                                                                                                                                                                                                                                                                                                                                                                                                                                                                                                                                                                                                                                                                                                                                                                                                                                                                                                                                                                                                                                                                                                                                                                                                                                                                                                                                                                                                                                                                                                                                                                                |   |
|   | 65846-024LF   | 2 X 20         | 2.000/50.80 | 1.900/48.26 | .120/3.05  | -                          |                                                                                                                                                                                                                                                                                                                                                                                                                                                                                                                                                                                                                                                                                                                                                                                                                                                                                                                                                                                                                                                                                                                                                                                                                                                                                                                                                                                                                                                                                                                                                                                                                                                                                                                                                                                                                                                                                                                                                                                                                                                                                                                                |   |
|   | 65846-025LF   | 2 X 21         | 2.100/53.34 | 2.000/50.80 | .120/3.05  | -                          |                                                                                                                                                                                                                                                                                                                                                                                                                                                                                                                                                                                                                                                                                                                                                                                                                                                                                                                                                                                                                                                                                                                                                                                                                                                                                                                                                                                                                                                                                                                                                                                                                                                                                                                                                                                                                                                                                                                                                                                                                                                                                                                                |   |
|   | 65846-026LF   | 2 X 23         | 2.300/58.42 | 2.200/55.88 | .120/3.05  | -                          |                                                                                                                                                                                                                                                                                                                                                                                                                                                                                                                                                                                                                                                                                                                                                                                                                                                                                                                                                                                                                                                                                                                                                                                                                                                                                                                                                                                                                                                                                                                                                                                                                                                                                                                                                                                                                                                                                                                                                                                                                                                                                                                                |   |
|   | 65846-027LF   | 2 X 24         | 2.400/60.96 | 2.300/58.42 | .120/3.05  | -                          |                                                                                                                                                                                                                                                                                                                                                                                                                                                                                                                                                                                                                                                                                                                                                                                                                                                                                                                                                                                                                                                                                                                                                                                                                                                                                                                                                                                                                                                                                                                                                                                                                                                                                                                                                                                                                                                                                                                                                                                                                                                                                                                                |   |
|   | 65846-028LF   | 2 X 26         | 2.600/66.04 | 2.500/63.50 | .120/3.05  | -                          |                                                                                                                                                                                                                                                                                                                                                                                                                                                                                                                                                                                                                                                                                                                                                                                                                                                                                                                                                                                                                                                                                                                                                                                                                                                                                                                                                                                                                                                                                                                                                                                                                                                                                                                                                                                                                                                                                                                                                                                                                                                                                                                                |   |
|   | 65846-029LF   | 2 X 28         | 2.800/71.12 | 2.700/68.58 | .120/3.05  | -                          | mat'l. code surface / tolerance projection product family                                                                                                                                                                                                                                                                                                                                                                                                                                                                                                                                                                                                                                                                                                                                                                                                                                                                                                                                                                                                                                                                                                                                                                                                                                                                                                                                                                                                                                                                                                                                                                                                                                                                                                                                                                                                                                                                                                                                                                                                                                                                      | - |
|   | 65846-030LF   | 2 X 29         | 2.900/73.66 | 2.800/71.12 | .120/3.05  | -                          | SEE NOTE 2 ASME Y145 ASME Y145 PV HOUSINGS                                                                                                                                                                                                                                                                                                                                                                                                                                                                                                                                                                                                                                                                                                                                                                                                                                                                                                                                                                                                                                                                                                                                                                                                                                                                                                                                                                                                                                                                                                                                                                                                                                                                                                                                                                                                                                                                                                                                                                                                                                                                                     |   |
|   | 65846-031LF   | 2 X 31         | 3.100/78.74 | 3.000/76.20 | .120/3.05  | -                          | The centre of a date into an exception of the control of the contr |   |
|   | 65846-032LF   | 2 X 33         | 3.300/83.82 | 3.200/81.28 | .120/3.05  | -                          |                                                                                                                                                                                                                                                                                                                                                                                                                                                                                                                                                                                                                                                                                                                                                                                                                                                                                                                                                                                                                                                                                                                                                                                                                                                                                                                                                                                                                                                                                                                                                                                                                                                                                                                                                                                                                                                                                                                                                                                                                                                                                                                                |   |
|   | 65846-033LF   | 2 X 34         | 3.400/86.36 | 3.300/83.82 | .120/3.05  | -                          | 0°±2° 20000-0020/2000-051 scale 1:1 DOUBLE ROW POLARIZED                                                                                                                                                                                                                                                                                                                                                                                                                                                                                                                                                                                                                                                                                                                                                                                                                                                                                                                                                                                                                                                                                                                                                                                                                                                                                                                                                                                                                                                                                                                                                                                                                                                                                                                                                                                                                                                                                                                                                                                                                                                                       |   |
|   | 65846-034LF   | 2 X 35         | 3.500/88.90 | 3.400/86.36 | .120/3.05  | -                          |                                                                                                                                                                                                                                                                                                                                                                                                                                                                                                                                                                                                                                                                                                                                                                                                                                                                                                                                                                                                                                                                                                                                                                                                                                                                                                                                                                                                                                                                                                                                                                                                                                                                                                                                                                                                                                                                                                                                                                                                                                                                                                                                |   |
|   | 65846-035LF   | 2 X 36         | 3.600/91.44 | 3.500/88.90 | .120/3.05  | -                          | Chr T. BREWBAKER 2006-04-17 V V Product Customer Drawing                                                                                                                                                                                                                                                                                                                                                                                                                                                                                                                                                                                                                                                                                                                                                                                                                                                                                                                                                                                                                                                                                                                                                                                                                                                                                                                                                                                                                                                                                                                                                                                                                                                                                                                                                                                                                                                                                                                                                                                                                                                                       | - |
|   | 65846-036LF   | 2 X 3          | .300/7.62   | .200/5.08   | .080/2.03  | -                          | sheet revision sheet state sta | В |
|   | form: A4mmXLc | • • • • •      |             | 1           |            | 2                          | 1 nuex Isneen 3                                                                                                                                                                                                                                                                                                                                                                                                                                                                                                                                                                                                                                                                                                                                                                                                                                                                                                                                                                                                                                                                                                                                                                                                                                                                                                                                                                                                                                                                                                                                                                                                                                                                                                                                                                                                                                                                                                                                                                                                                                                                                                                |   |