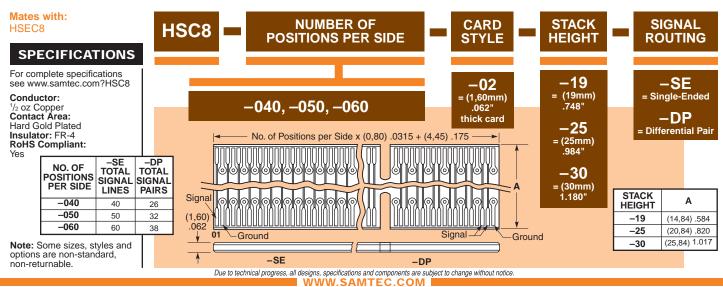

HSC8-040-02-25-DP

GGED ZED SAMTEC

(0,80mm) .0315"

**RU8, HSC8 SERIES** 

## **HIGH SPEED RISER CARD KIT**





SAMTEC USA • Tel: 1-800-SAMTEC-9 or 812-944-6733 SAMTEC SILICON VALLEY • Tel: 408-395-590 SAMTEC SOUTHERN CALIFORNIA • Tel: 1-800-726-8329 SAMTEC CAMERICA LATINA COMERCIO EXTERNA L'165 31) 3786 3227 SAMTEC UNITED KINGDOM • Tel: 40 10286 739292 SAMTEC GERMANY • Tel: +49 (0) 89 / 89460-0 SAMTEC FRANCE • Tel: 33 (0) 69 50 66 00 SAMTEC ITALY • Tel: 39 039 6890337 SAMTEC NORDIC/BALTIC • Tel: +46-84477280 SAMTEC BENLUX • Tel: 40126 739292 SAMTEC STRAEL • Tel: 972-3-7526600 SAMTEC INDIA • Tel: +91-80-3727 1612 SAMTEC CASA PACIFIC • Tel: 65 6745-595 SAMTEC JAPAN • Tel: 4-46-44-475-1385 SAMTEC CHINA • Tel: 491-80-3727 1612 SAMTEC TAIWAN • Tel: 86-27-37526600 Downloaded from Elcodis.com electrosmate Canada Samtec Casa Samtec KOREA • Tel: 82-31-717-5685 SAMTEC ANZ • Tel: 613 9512 7747 SAMTEC SOUTH