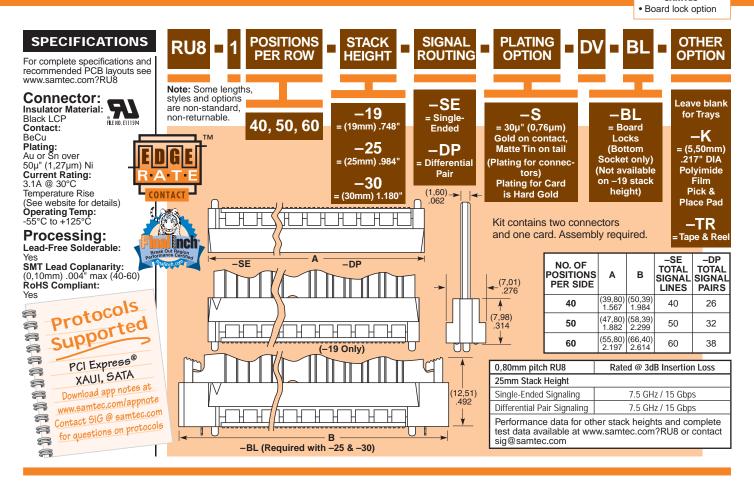

HSC8-040-02-25-DP

GGED ZED SAMTEC

(0,80mm) .0315"

**RU8, HSC8 SERIES** 

## **HIGH SPEED RISER CARD KIT**

SAMTEC USA • Tel: 1-800-SAMTEC-9 or 812-944-6733 SAMTEC SILICON VALLEY • Tel: 408-395-590 SAMTEC SOUTHERN CALIFORNIA • Tel: 1-800-726-8329 SAMTEC CAMERICA LATINA COMERCIO EXTERNA L'165 31) 3786 3227 SAMTEC UNITED KINGDOM • Tel: 40 10286 739292 SAMTEC GERMANY • Tel: +49 (0) 89 / 89460-0 SAMTEC FRANCE • Tel: 33 (0) 69 50 66 00 SAMTEC ITALY • Tel: 39 039 6890337 SAMTEC NORDIC/BALTIC • Tel: +46-84477280 SAMTEC BENLUX • Tel: 40126 739292 SAMTEC STRAEL • Tel: 972-3-7526600 SAMTEC INDIA • Tel: +91-80-3727 1612 SAMTEC CASA PACIFIC • Tel: 65 6745-595 SAMTEC JAPAN • Tel: 4-46-44-475-1385 SAMTEC CHINA • Tel: 491-80-3727 1612 SAMTEC TAIWAN • Tel: 86-27-37526600 Downloaded from Elcodis.com electrosmate Canada Samtec Casa Samtec KOREA • Tel: 82-31-717-5685 SAMTEC ANZ • Tel: 613 9512 7747 SAMTEC SOUTH AFRICA • Tel: 27 11 452 8112