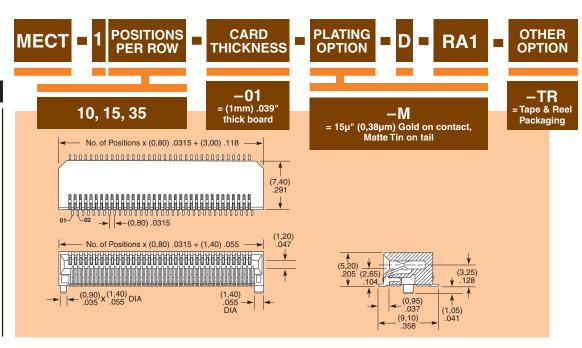

(0,80mm) .0315"

**MECT, SFPC, SFPK SERIES** 

## **SPECIFICATIONS**

For complete specifications and recommended PCB layouts see www.samtec.com?MECT

Insulator Material: Black LCP Contact Material: Phosphor Bronze Plating: Sn or Au over 100µ" (2,54µm) Ni Operating Temp Range: -55°C to +125°C Current Rating:

## **Processing:** Lead-Free Solderable:

**SMT Lead Coplanarity:** (0,10mm) .004" max (10-35)