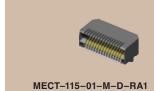

(0,80mm) .0315"

**MECT, SFPC, SFPK SERIES** 

## **SPECIFICATIONS**

For complete specifications and recommended PCB layouts see www.samtec.com?MECT

Insulator Material: Black LCP Contact Material: Phosphor Bronze Plating: Sn or Au over 100µ" (2,54µm) Ni Operating Temp Range: -55°C to +125°C Current Rating: