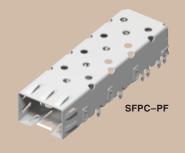

## Mates with: SFPE & SFP, SFP+, XFP or XENPAK transceivers (For MSA specifications see www.schelto.com)