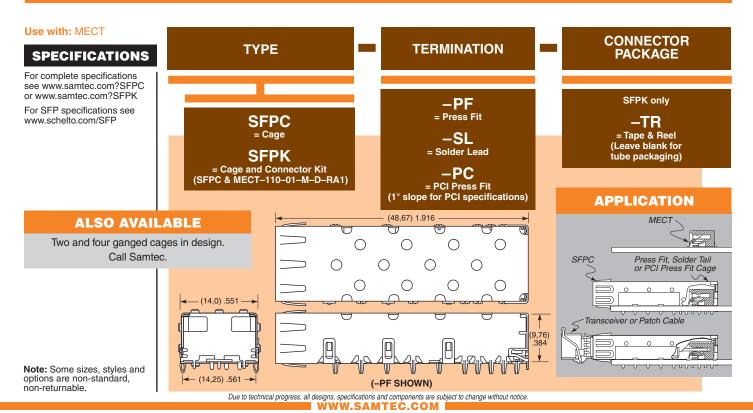

## Mates with: SFPE & SFP, SFP+, XFP or XENPAK transceivers (For MSA specifications see www.schelto.com)

## **SPECIFICATIONS**

For complete specifications and recommended PCB layouts see www.samtec.com?MECT

Insulator Material: Black LCP Contact Material: Phosphor Bronze Plating: Sn or Au over 100µ" (2,54µm) Ni Operating Temp Range: -55°C to +125°C Current Rating: