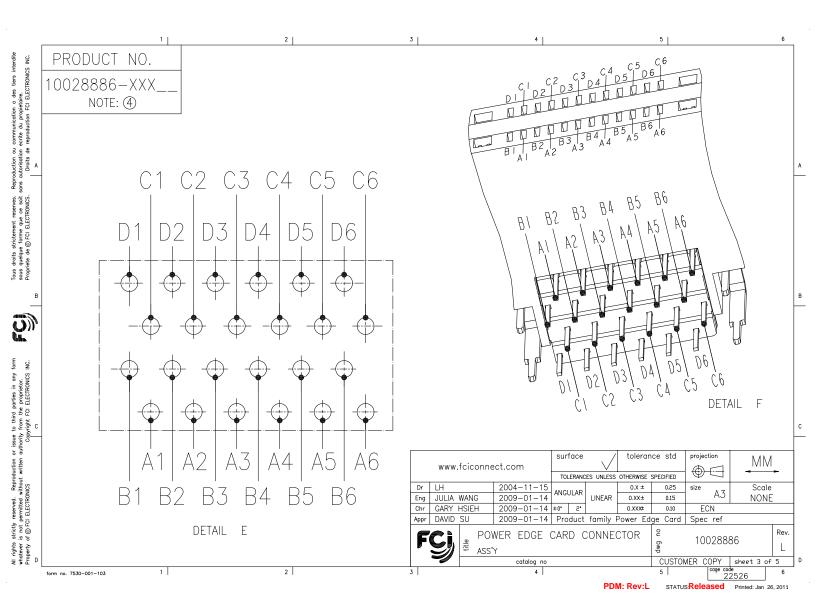

| a des tiers interdite<br>ietaire.<br>:CI ELECTRONICS INC.                                                                                                                                                                                      | PART NO.                         | DIM "A" | DIM "B" | DIM "C" | DIM "D" | HOUSING CAVITY CONF. (PAIR)                                                                                                                                                                                                                                                                                                                                                                                                                                                                                                                                                                                                                                                                                                                                                                                                                                                                                                                            | CONTACT CONFIGURATION(SEE NOTE)                                                                                                                                                                                                                                                                                                                                                                                                                                                                                                                                                                                                                                                                                                                                                                                                                                                                                                                                                                                                                                                                                                                                                                                                                                                                                                                                                                                                               |
|------------------------------------------------------------------------------------------------------------------------------------------------------------------------------------------------------------------------------------------------|----------------------------------|---------|---------|---------|---------|--------------------------------------------------------------------------------------------------------------------------------------------------------------------------------------------------------------------------------------------------------------------------------------------------------------------------------------------------------------------------------------------------------------------------------------------------------------------------------------------------------------------------------------------------------------------------------------------------------------------------------------------------------------------------------------------------------------------------------------------------------------------------------------------------------------------------------------------------------------------------------------------------------------------------------------------------------|-----------------------------------------------------------------------------------------------------------------------------------------------------------------------------------------------------------------------------------------------------------------------------------------------------------------------------------------------------------------------------------------------------------------------------------------------------------------------------------------------------------------------------------------------------------------------------------------------------------------------------------------------------------------------------------------------------------------------------------------------------------------------------------------------------------------------------------------------------------------------------------------------------------------------------------------------------------------------------------------------------------------------------------------------------------------------------------------------------------------------------------------------------------------------------------------------------------------------------------------------------------------------------------------------------------------------------------------------------------------------------------------------------------------------------------------------|
|                                                                                                                                                                                                                                                | 10028886-001<br>10028886-001LF   | 42.80   | 48.77   | 10.16   | 13.46   | 5P + 12S + 5P                                                                                                                                                                                                                                                                                                                                                                                                                                                                                                                                                                                                                                                                                                                                                                                                                                                                                                                                          | ALL LOADED                                                                                                                                                                                                                                                                                                                                                                                                                                                                                                                                                                                                                                                                                                                                                                                                                                                                                                                                                                                                                                                                                                                                                                                                                                                                                                                                                                                                                                    |
|                                                                                                                                                                                                                                                | 10028886-002<br>10028886-002LF   | 52.96   | 58.93   | 15.24   | 18.54   | 7P + 12S + 7P                                                                                                                                                                                                                                                                                                                                                                                                                                                                                                                                                                                                                                                                                                                                                                                                                                                                                                                                          | ALL LOADED                                                                                                                                                                                                                                                                                                                                                                                                                                                                                                                                                                                                                                                                                                                                                                                                                                                                                                                                                                                                                                                                                                                                                                                                                                                                                                                                                                                                                                    |
| unicatior<br>du propi<br>uction F                                                                                                                                                                                                              | 10028886-003<br>10028886-003LF   | 88.52   | 94.49   | 33.02   | 36.32   | 14P + 12S + 14P                                                                                                                                                                                                                                                                                                                                                                                                                                                                                                                                                                                                                                                                                                                                                                                                                                                                                                                                        | ALL LOADED                                                                                                                                                                                                                                                                                                                                                                                                                                                                                                                                                                                                                                                                                                                                                                                                                                                                                                                                                                                                                                                                                                                                                                                                                                                                                                                                                                                                                                    |
| Tous droits strictement reserves. Reproduction ou communication a des tiers interdite<br>sous queique forme que ce soit sons autorisation ecrite du propietaire.<br>Propriete de @FCI ELECTRONICS. Droits de reproduction FCI ELECTRONICS INC. | 10028886-003A<br>10028886-003ALF | 88.52   | 94.49   | 33.02   | 36.32   | 14P + 12S + 14P                                                                                                                                                                                                                                                                                                                                                                                                                                                                                                                                                                                                                                                                                                                                                                                                                                                                                                                                        | P29 P56   P1010101010101010101010101000000000000                                                                                                                                                                                                                                                                                                                                                                                                                                                                                                                                                                                                                                                                                                                                                                                                                                                                                                                                                                                                                                                                                                                                                                                                                                                                                                                                                                                              |
|                                                                                                                                                                                                                                                | 10028886-003B<br>10028886-003BLF | 88.52   | 94.49   | 33.02   | 36.32   | 14P + 12S + 14P                                                                                                                                                                                                                                                                                                                                                                                                                                                                                                                                                                                                                                                                                                                                                                                                                                                                                                                                        |                                                                                                                                                                                                                                                                                                                                                                                                                                                                                                                                                                                                                                                                                                                                                                                                                                                                                                                                                                                                                                                                                                                                                                                                                                                                                                                                                                                                                                               |
|                                                                                                                                                                                                                                                | 10028886-103<br>10028886-103LF   | 88.52   | 94.49   | 33.02   | 36.32   | 14P + 12S + 14P                                                                                                                                                                                                                                                                                                                                                                                                                                                                                                                                                                                                                                                                                                                                                                                                                                                                                                                                        | ALL LOADED                                                                                                                                                                                                                                                                                                                                                                                                                                                                                                                                                                                                                                                                                                                                                                                                                                                                                                                                                                                                                                                                                                                                                                                                                                                                                                                                                                                                                                    |
|                                                                                                                                                                                                                                                | 10028886-004<br>10028886-004LF   | 68.20   | 74.17   | 22.86   | 26.16   | 10P + 12S + 10P                                                                                                                                                                                                                                                                                                                                                                                                                                                                                                                                                                                                                                                                                                                                                                                                                                                                                                                                        | ALL LOADED                                                                                                                                                                                                                                                                                                                                                                                                                                                                                                                                                                                                                                                                                                                                                                                                                                                                                                                                                                                                                                                                                                                                                                                                                                                                                                                                                                                                                                    |
|                                                                                                                                                                                                                                                | 10028886-004A<br>10028886-004ALF | 68.20   | 74.17   | 22.86   | 26.16   | 10P + 12S + 10P                                                                                                                                                                                                                                                                                                                                                                                                                                                                                                                                                                                                                                                                                                                                                                                                                                                                                                                                        | P21<br>P1P1 P1P1 P1P1 P1 P1 P1 P1 P1P1 P1P1                                                                                                                                                                                                                                                                                                                                                                                                                                                                                                                                                                                                                                                                                                                                                                                                                                                                                                                                                                                                                                                                                                                                                                                                                                                                                                                                                                                                   |
| FC                                                                                                                                                                                                                                             | 10028886-004B<br>10028886-004BLF | 68.20   | 74.17   | 22.86   | 26.16   | 10P + 12S + 10P                                                                                                                                                                                                                                                                                                                                                                                                                                                                                                                                                                                                                                                                                                                                                                                                                                                                                                                                        |                                                                                                                                                                                                                                                                                                                                                                                                                                                                                                                                                                                                                                                                                                                                                                                                                                                                                                                                                                                                                                                                                                                                                                                                                                                                                                                                                                                                                                               |
| ny form<br>CS INC.                                                                                                                                                                                                                             | 10028886-004CLF                  | 68.20   | 74.17   | 22.86   | 26.16   | 10P + 12S + 10P                                                                                                                                                                                                                                                                                                                                                                                                                                                                                                                                                                                                                                                                                                                                                                                                                                                                                                                                        | $\begin{array}{c} P21 \xrightarrow{P21} (P1P   P1P   P1P   P1P   P1S   P1S$ |
| II rights strictly reserved. Reproduction or issue to third parties in any form wholever is not permitted without written authority from the poppeidur. Property of @ FCI ELECTRONICS INC. Copyright FCI ELECTRONICS INC.                      |                                  |         |         |         |         |                                                                                                                                                                                                                                                                                                                                                                                                                                                                                                                                                                                                                                                                                                                                                                                                                                                                                                                                                        | <u>c</u>                                                                                                                                                                                                                                                                                                                                                                                                                                                                                                                                                                                                                                                                                                                                                                                                                                                                                                                                                                                                                                                                                                                                                                                                                                                                                                                                                                                                                                      |
| All rights strictly reserved. Reprov<br>whotever is not permitted without<br>Property of © FCI ELECTRONICS                                                                                                                                     |                                  |         |         |         |         | www.fciconnect.com surface tolerance std projection MM   Dr LH 2004-11-15 ANGUAR unass ontermise secones Image: secones Ima |                                                                                                                                                                                                                                                                                                                                                                                                                                                                                                                                                                                                                                                                                                                                                                                                                                                                                                                                                                                                                                                                                                                                                                                                                                                                                                                                                                                                                                               |
|                                                                                                                                                                                                                                                | form no. 7530-001-103            | 1       |         |         | 2       | 3                                                                                                                                                                                                                                                                                                                                                                                                                                                                                                                                                                                                                                                                                                                                                                                                                                                                                                                                                      | 4 5 Code Code Code Code Code Code Code Code                                                                                                                                                                                                                                                                                                                                                                                                                                                                                                                                                                                                                                                                                                                                                                                                                                                                                                                                                                                                                                                                                                                                                                                                                                                                                                                                                                                                   |