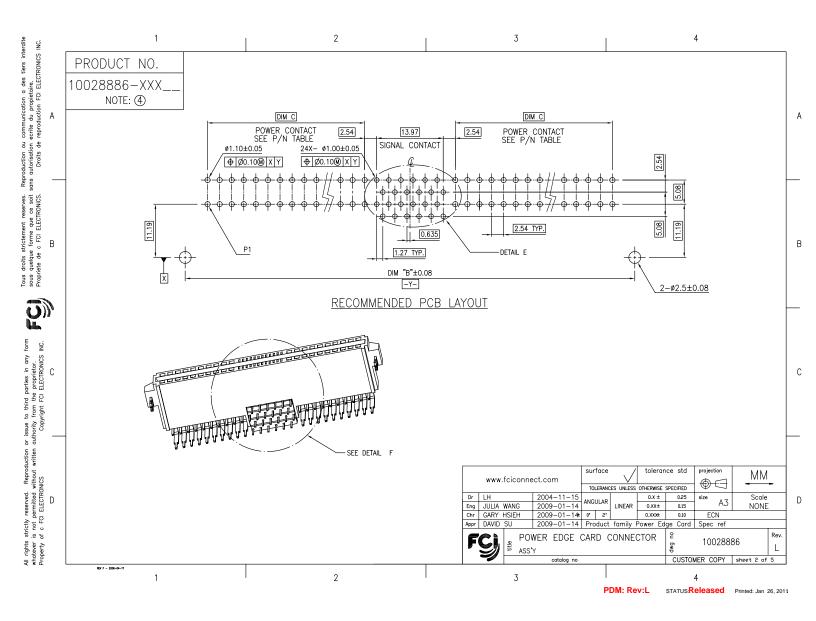

| a des tiers interdite<br>ietaire.<br>:CI ELECTRONICS INC.                                                                                                                                                                                      | PART NO.                         | DIM "A" | DIM "B" | DIM "C" | DIM "D" | HOUSING CAVITY CONF. (PAIR)                                                                                                                                                                                                                                                                                                                                                                                                                                                                                                                                                                                                                                                                                                                                                                                                                                                                                                                            | CONTACT CONFIGURATION(SEE NOTE)                                                                                                                                                                                                                                                                                                                                                                                                                                                                                                                                                                                                                                                                                                                                                                                                                                                                                                                                                                                                                                                                                                                                                                                                                                                                                                                                                                                                               |
|------------------------------------------------------------------------------------------------------------------------------------------------------------------------------------------------------------------------------------------------|----------------------------------|---------|---------|---------|---------|--------------------------------------------------------------------------------------------------------------------------------------------------------------------------------------------------------------------------------------------------------------------------------------------------------------------------------------------------------------------------------------------------------------------------------------------------------------------------------------------------------------------------------------------------------------------------------------------------------------------------------------------------------------------------------------------------------------------------------------------------------------------------------------------------------------------------------------------------------------------------------------------------------------------------------------------------------|-----------------------------------------------------------------------------------------------------------------------------------------------------------------------------------------------------------------------------------------------------------------------------------------------------------------------------------------------------------------------------------------------------------------------------------------------------------------------------------------------------------------------------------------------------------------------------------------------------------------------------------------------------------------------------------------------------------------------------------------------------------------------------------------------------------------------------------------------------------------------------------------------------------------------------------------------------------------------------------------------------------------------------------------------------------------------------------------------------------------------------------------------------------------------------------------------------------------------------------------------------------------------------------------------------------------------------------------------------------------------------------------------------------------------------------------------|
|                                                                                                                                                                                                                                                | 10028886-001<br>10028886-001LF   | 42.80   | 48.77   | 10.16   | 13.46   | 5P + 12S + 5P                                                                                                                                                                                                                                                                                                                                                                                                                                                                                                                                                                                                                                                                                                                                                                                                                                                                                                                                          | ALL LOADED                                                                                                                                                                                                                                                                                                                                                                                                                                                                                                                                                                                                                                                                                                                                                                                                                                                                                                                                                                                                                                                                                                                                                                                                                                                                                                                                                                                                                                    |
|                                                                                                                                                                                                                                                | 10028886-002<br>10028886-002LF   | 52.96   | 58.93   | 15.24   | 18.54   | 7P + 12S + 7P                                                                                                                                                                                                                                                                                                                                                                                                                                                                                                                                                                                                                                                                                                                                                                                                                                                                                                                                          | ALL LOADED                                                                                                                                                                                                                                                                                                                                                                                                                                                                                                                                                                                                                                                                                                                                                                                                                                                                                                                                                                                                                                                                                                                                                                                                                                                                                                                                                                                                                                    |
| unicatior<br>du propi<br>uction F                                                                                                                                                                                                              | 10028886-003<br>10028886-003LF   | 88.52   | 94.49   | 33.02   | 36.32   | 14P + 12S + 14P                                                                                                                                                                                                                                                                                                                                                                                                                                                                                                                                                                                                                                                                                                                                                                                                                                                                                                                                        | ALL LOADED                                                                                                                                                                                                                                                                                                                                                                                                                                                                                                                                                                                                                                                                                                                                                                                                                                                                                                                                                                                                                                                                                                                                                                                                                                                                                                                                                                                                                                    |
| Tous droits strictement reserves. Reproduction ou communication a des tiers interdite<br>sous queique forme que ce soit sons autorisation ecrite du propietaire.<br>Propriete de @FCI ELECTRONICS. Droits de reproduction FCI ELECTRONICS INC. | 10028886-003A<br>10028886-003ALF | 88.52   | 94.49   | 33.02   | 36.32   | 14P + 12S + 14P                                                                                                                                                                                                                                                                                                                                                                                                                                                                                                                                                                                                                                                                                                                                                                                                                                                                                                                                        | P29 P56   P1010101010101010101010101000000000000                                                                                                                                                                                                                                                                                                                                                                                                                                                                                                                                                                                                                                                                                                                                                                                                                                                                                                                                                                                                                                                                                                                                                                                                                                                                                                                                                                                              |
|                                                                                                                                                                                                                                                | 10028886-003B<br>10028886-003BLF | 88.52   | 94.49   | 33.02   | 36.32   | 14P + 12S + 14P                                                                                                                                                                                                                                                                                                                                                                                                                                                                                                                                                                                                                                                                                                                                                                                                                                                                                                                                        |                                                                                                                                                                                                                                                                                                                                                                                                                                                                                                                                                                                                                                                                                                                                                                                                                                                                                                                                                                                                                                                                                                                                                                                                                                                                                                                                                                                                                                               |
|                                                                                                                                                                                                                                                | 10028886-103<br>10028886-103LF   | 88.52   | 94.49   | 33.02   | 36.32   | 14P + 12S + 14P                                                                                                                                                                                                                                                                                                                                                                                                                                                                                                                                                                                                                                                                                                                                                                                                                                                                                                                                        | ALL LOADED                                                                                                                                                                                                                                                                                                                                                                                                                                                                                                                                                                                                                                                                                                                                                                                                                                                                                                                                                                                                                                                                                                                                                                                                                                                                                                                                                                                                                                    |
|                                                                                                                                                                                                                                                | 10028886-004<br>10028886-004LF   | 68.20   | 74.17   | 22.86   | 26.16   | 10P + 12S + 10P                                                                                                                                                                                                                                                                                                                                                                                                                                                                                                                                                                                                                                                                                                                                                                                                                                                                                                                                        | ALL LOADED                                                                                                                                                                                                                                                                                                                                                                                                                                                                                                                                                                                                                                                                                                                                                                                                                                                                                                                                                                                                                                                                                                                                                                                                                                                                                                                                                                                                                                    |
|                                                                                                                                                                                                                                                | 10028886-004A<br>10028886-004ALF | 68.20   | 74.17   | 22.86   | 26.16   | 10P + 12S + 10P                                                                                                                                                                                                                                                                                                                                                                                                                                                                                                                                                                                                                                                                                                                                                                                                                                                                                                                                        | P21<br>P1P1 P1P1 P1P1 P1 P1 P1 P1 P1P1 P1P1                                                                                                                                                                                                                                                                                                                                                                                                                                                                                                                                                                                                                                                                                                                                                                                                                                                                                                                                                                                                                                                                                                                                                                                                                                                                                                                                                                                                   |
| FC                                                                                                                                                                                                                                             | 10028886-004B<br>10028886-004BLF | 68.20   | 74.17   | 22.86   | 26.16   | 10P + 12S + 10P                                                                                                                                                                                                                                                                                                                                                                                                                                                                                                                                                                                                                                                                                                                                                                                                                                                                                                                                        |                                                                                                                                                                                                                                                                                                                                                                                                                                                                                                                                                                                                                                                                                                                                                                                                                                                                                                                                                                                                                                                                                                                                                                                                                                                                                                                                                                                                                                               |
| ny form<br>CS INC.                                                                                                                                                                                                                             | 10028886-004CLF                  | 68.20   | 74.17   | 22.86   | 26.16   | 10P + 12S + 10P                                                                                                                                                                                                                                                                                                                                                                                                                                                                                                                                                                                                                                                                                                                                                                                                                                                                                                                                        | $\begin{array}{c} P21 \xrightarrow{P21} (P1P   P1P   P1P   P1P   P1S   P1S$ |
| II rights strictly reserved. Reproduction or issue to third parties in any form wholever is not permitted without written authority from the poppeidur. Property of @ FCI ELECTRONICS INC. Copyright FCI ELECTRONICS INC.                      |                                  |         |         |         |         |                                                                                                                                                                                                                                                                                                                                                                                                                                                                                                                                                                                                                                                                                                                                                                                                                                                                                                                                                        | <u>c</u>                                                                                                                                                                                                                                                                                                                                                                                                                                                                                                                                                                                                                                                                                                                                                                                                                                                                                                                                                                                                                                                                                                                                                                                                                                                                                                                                                                                                                                      |
| All rights strictly reserved. Reprov<br>whotever is not permitted without<br>Property of © FCI ELECTRONICS                                                                                                                                     |                                  |         |         |         |         | www.fciconnect.com surface tolerance std projection MM   Dr LH 2004-11-15 ANGUAR unass ontermise secones Image: secones Ima |                                                                                                                                                                                                                                                                                                                                                                                                                                                                                                                                                                                                                                                                                                                                                                                                                                                                                                                                                                                                                                                                                                                                                                                                                                                                                                                                                                                                                                               |
|                                                                                                                                                                                                                                                | form no. 7530-001-103            | 1       |         |         | 2       | 3                                                                                                                                                                                                                                                                                                                                                                                                                                                                                                                                                                                                                                                                                                                                                                                                                                                                                                                                                      | 4 5 Code Code Code Code Code Code Code Code                                                                                                                                                                                                                                                                                                                                                                                                                                                                                                                                                                                                                                                                                                                                                                                                                                                                                                                                                                                                                                                                                                                                                                                                                                                                                                                                                                                                   |