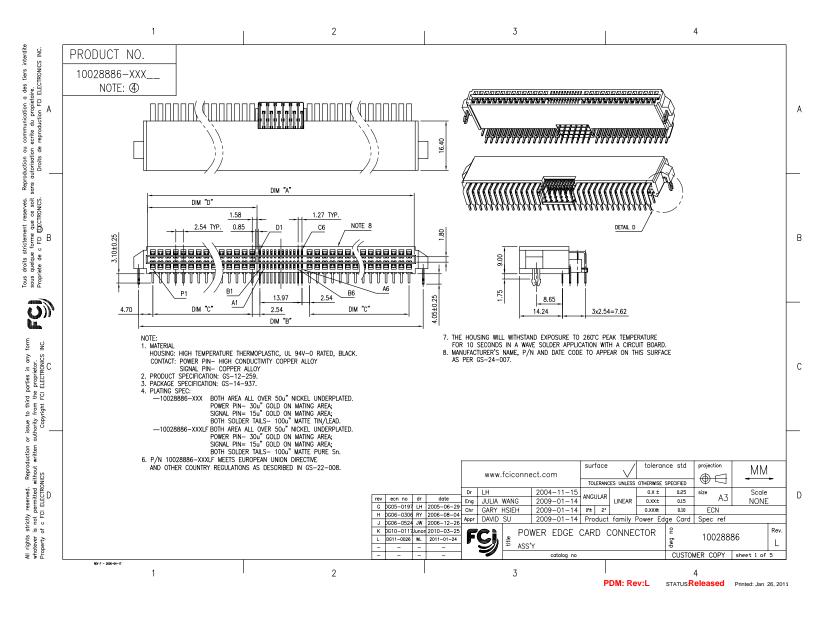

| a des tiers interdite<br>ietaire.<br>:CI ELECTRONICS INC.                                                                                                                                                                                      | PART NO.                         | DIM "A" | DIM "B" | DIM "C" | DIM "D" | HOUSING CAVITY CONF. (PAIR)                                                                                                                                                                                                                                                                                                                                                                                                                                                                                                                                                                                                                                                                                                                                                                                                                                                                                                                            | CONTACT CONFIGURATION(SEE NOTE)                                                                                                                                                                                                                                                                                                                                                                                                                                                                                                                                                                                                                                                                                                                                                                                                                                                                                                                                                                                                                                                                                                                                                                                                                                                                                                                                                                                                               |
|------------------------------------------------------------------------------------------------------------------------------------------------------------------------------------------------------------------------------------------------|----------------------------------|---------|---------|---------|---------|--------------------------------------------------------------------------------------------------------------------------------------------------------------------------------------------------------------------------------------------------------------------------------------------------------------------------------------------------------------------------------------------------------------------------------------------------------------------------------------------------------------------------------------------------------------------------------------------------------------------------------------------------------------------------------------------------------------------------------------------------------------------------------------------------------------------------------------------------------------------------------------------------------------------------------------------------------|-----------------------------------------------------------------------------------------------------------------------------------------------------------------------------------------------------------------------------------------------------------------------------------------------------------------------------------------------------------------------------------------------------------------------------------------------------------------------------------------------------------------------------------------------------------------------------------------------------------------------------------------------------------------------------------------------------------------------------------------------------------------------------------------------------------------------------------------------------------------------------------------------------------------------------------------------------------------------------------------------------------------------------------------------------------------------------------------------------------------------------------------------------------------------------------------------------------------------------------------------------------------------------------------------------------------------------------------------------------------------------------------------------------------------------------------------|
|                                                                                                                                                                                                                                                | 10028886-001<br>10028886-001LF   | 42.80   | 48.77   | 10.16   | 13.46   | 5P + 12S + 5P                                                                                                                                                                                                                                                                                                                                                                                                                                                                                                                                                                                                                                                                                                                                                                                                                                                                                                                                          | ALL LOADED                                                                                                                                                                                                                                                                                                                                                                                                                                                                                                                                                                                                                                                                                                                                                                                                                                                                                                                                                                                                                                                                                                                                                                                                                                                                                                                                                                                                                                    |
|                                                                                                                                                                                                                                                | 10028886-002<br>10028886-002LF   | 52.96   | 58.93   | 15.24   | 18.54   | 7P + 12S + 7P                                                                                                                                                                                                                                                                                                                                                                                                                                                                                                                                                                                                                                                                                                                                                                                                                                                                                                                                          | ALL LOADED                                                                                                                                                                                                                                                                                                                                                                                                                                                                                                                                                                                                                                                                                                                                                                                                                                                                                                                                                                                                                                                                                                                                                                                                                                                                                                                                                                                                                                    |
| unicatior<br>du propi<br>uction F                                                                                                                                                                                                              | 10028886-003<br>10028886-003LF   | 88.52   | 94.49   | 33.02   | 36.32   | 14P + 12S + 14P                                                                                                                                                                                                                                                                                                                                                                                                                                                                                                                                                                                                                                                                                                                                                                                                                                                                                                                                        | ALL LOADED                                                                                                                                                                                                                                                                                                                                                                                                                                                                                                                                                                                                                                                                                                                                                                                                                                                                                                                                                                                                                                                                                                                                                                                                                                                                                                                                                                                                                                    |
| Tous droits strictement reserves. Reproduction ou communication a des tiers interdite<br>sous queique forme que ce soit sons autorisation ecrite du propietaire.<br>Propriete de @FCI ELECTRONICS. Droits de reproduction FCI ELECTRONICS INC. | 10028886-003A<br>10028886-003ALF | 88.52   | 94.49   | 33.02   | 36.32   | 14P + 12S + 14P                                                                                                                                                                                                                                                                                                                                                                                                                                                                                                                                                                                                                                                                                                                                                                                                                                                                                                                                        | P29 P56   P1010101010101010101010101000000000000                                                                                                                                                                                                                                                                                                                                                                                                                                                                                                                                                                                                                                                                                                                                                                                                                                                                                                                                                                                                                                                                                                                                                                                                                                                                                                                                                                                              |
|                                                                                                                                                                                                                                                | 10028886-003B<br>10028886-003BLF | 88.52   | 94.49   | 33.02   | 36.32   | 14P + 12S + 14P                                                                                                                                                                                                                                                                                                                                                                                                                                                                                                                                                                                                                                                                                                                                                                                                                                                                                                                                        |                                                                                                                                                                                                                                                                                                                                                                                                                                                                                                                                                                                                                                                                                                                                                                                                                                                                                                                                                                                                                                                                                                                                                                                                                                                                                                                                                                                                                                               |
|                                                                                                                                                                                                                                                | 10028886-103<br>10028886-103LF   | 88.52   | 94.49   | 33.02   | 36.32   | 14P + 12S + 14P                                                                                                                                                                                                                                                                                                                                                                                                                                                                                                                                                                                                                                                                                                                                                                                                                                                                                                                                        | ALL LOADED                                                                                                                                                                                                                                                                                                                                                                                                                                                                                                                                                                                                                                                                                                                                                                                                                                                                                                                                                                                                                                                                                                                                                                                                                                                                                                                                                                                                                                    |
|                                                                                                                                                                                                                                                | 10028886-004<br>10028886-004LF   | 68.20   | 74.17   | 22.86   | 26.16   | 10P + 12S + 10P                                                                                                                                                                                                                                                                                                                                                                                                                                                                                                                                                                                                                                                                                                                                                                                                                                                                                                                                        | ALL LOADED                                                                                                                                                                                                                                                                                                                                                                                                                                                                                                                                                                                                                                                                                                                                                                                                                                                                                                                                                                                                                                                                                                                                                                                                                                                                                                                                                                                                                                    |
|                                                                                                                                                                                                                                                | 10028886-004A<br>10028886-004ALF | 68.20   | 74.17   | 22.86   | 26.16   | 10P + 12S + 10P                                                                                                                                                                                                                                                                                                                                                                                                                                                                                                                                                                                                                                                                                                                                                                                                                                                                                                                                        | P21<br>P1P1 P1P1 P1P1 P1 P1 P1 P1 P1P1 P1P1                                                                                                                                                                                                                                                                                                                                                                                                                                                                                                                                                                                                                                                                                                                                                                                                                                                                                                                                                                                                                                                                                                                                                                                                                                                                                                                                                                                                   |
| FC                                                                                                                                                                                                                                             | 10028886-004B<br>10028886-004BLF | 68.20   | 74.17   | 22.86   | 26.16   | 10P + 12S + 10P                                                                                                                                                                                                                                                                                                                                                                                                                                                                                                                                                                                                                                                                                                                                                                                                                                                                                                                                        |                                                                                                                                                                                                                                                                                                                                                                                                                                                                                                                                                                                                                                                                                                                                                                                                                                                                                                                                                                                                                                                                                                                                                                                                                                                                                                                                                                                                                                               |
| ny form<br>CS INC.                                                                                                                                                                                                                             | 10028886-004CLF                  | 68.20   | 74.17   | 22.86   | 26.16   | 10P + 12S + 10P                                                                                                                                                                                                                                                                                                                                                                                                                                                                                                                                                                                                                                                                                                                                                                                                                                                                                                                                        | $\begin{array}{c} P21 \xrightarrow{P21} (P1P   P1P   P1P   P1P   P1S   P1S$ |
| II rights strictly reserved. Reproduction or issue to third parties in any form wholever is not permitted without written authority from the poppeidur. Property of @ FCI ELECTRONICS INC. Copyright FCI ELECTRONICS INC.                      |                                  |         |         |         |         |                                                                                                                                                                                                                                                                                                                                                                                                                                                                                                                                                                                                                                                                                                                                                                                                                                                                                                                                                        | <u>c</u>                                                                                                                                                                                                                                                                                                                                                                                                                                                                                                                                                                                                                                                                                                                                                                                                                                                                                                                                                                                                                                                                                                                                                                                                                                                                                                                                                                                                                                      |
| All rights strictly reserved. Reprov<br>whotever is not permitted without<br>Property of © FCI ELECTRONICS                                                                                                                                     |                                  |         |         |         |         | www.fciconnect.com surface tolerance std projection MM   Dr LH 2004-11-15 ANGUAR unass ontermise secones Image: secones Ima |                                                                                                                                                                                                                                                                                                                                                                                                                                                                                                                                                                                                                                                                                                                                                                                                                                                                                                                                                                                                                                                                                                                                                                                                                                                                                                                                                                                                                                               |
|                                                                                                                                                                                                                                                | form no. 7530-001-103            | 1       |         |         | 2       | 3                                                                                                                                                                                                                                                                                                                                                                                                                                                                                                                                                                                                                                                                                                                                                                                                                                                                                                                                                      | 4 5 Code Code Code Code Code Code Code Code                                                                                                                                                                                                                                                                                                                                                                                                                                                                                                                                                                                                                                                                                                                                                                                                                                                                                                                                                                                                                                                                                                                                                                                                                                                                                                                                                                                                   |