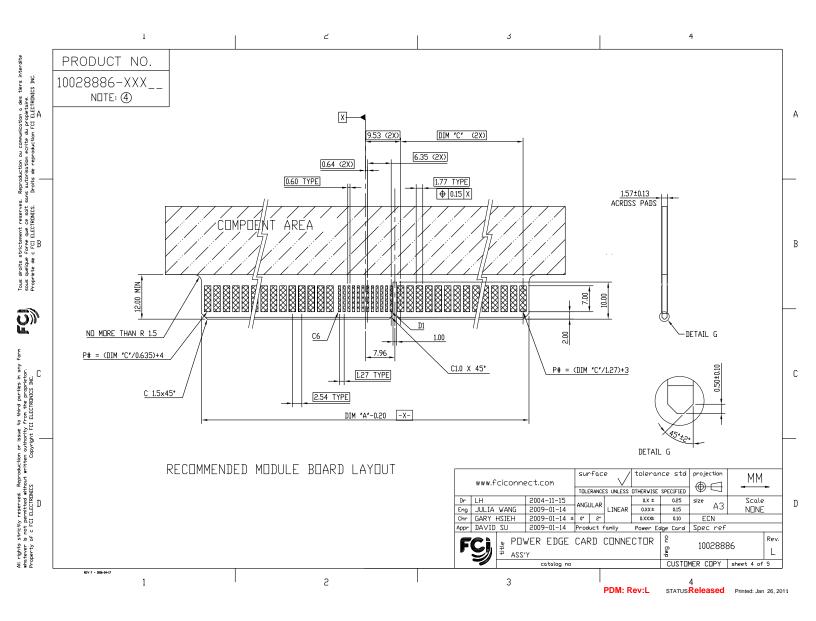

| a des tiers interdite<br>ietaire.<br>:CI ELECTRONICS INC.                                                                                                                                                                                      | PART NO.                         | DIM "A" | DIM "B" | DIM "C" | DIM "D" | HOUSING CAVITY CONF. (PAIR)                                                                                                                                                                                                                                                                                                                                                                                                                                                                                                                                                                                                                                                                                                                                                                                                                                                                                                                            | CONTACT CONFIGURATION(SEE NOTE)                                                                                                                                                                                                                                                                                                                                                                                                                                                                                                                                                                                                                                                                                                                                                                                                                                                                                                                                                                                                                                                                                                                                                                                                                                                                                                                                                                                                               |
|------------------------------------------------------------------------------------------------------------------------------------------------------------------------------------------------------------------------------------------------|----------------------------------|---------|---------|---------|---------|--------------------------------------------------------------------------------------------------------------------------------------------------------------------------------------------------------------------------------------------------------------------------------------------------------------------------------------------------------------------------------------------------------------------------------------------------------------------------------------------------------------------------------------------------------------------------------------------------------------------------------------------------------------------------------------------------------------------------------------------------------------------------------------------------------------------------------------------------------------------------------------------------------------------------------------------------------|-----------------------------------------------------------------------------------------------------------------------------------------------------------------------------------------------------------------------------------------------------------------------------------------------------------------------------------------------------------------------------------------------------------------------------------------------------------------------------------------------------------------------------------------------------------------------------------------------------------------------------------------------------------------------------------------------------------------------------------------------------------------------------------------------------------------------------------------------------------------------------------------------------------------------------------------------------------------------------------------------------------------------------------------------------------------------------------------------------------------------------------------------------------------------------------------------------------------------------------------------------------------------------------------------------------------------------------------------------------------------------------------------------------------------------------------------|
|                                                                                                                                                                                                                                                | 10028886-001<br>10028886-001LF   | 42.80   | 48.77   | 10.16   | 13.46   | 5P + 12S + 5P                                                                                                                                                                                                                                                                                                                                                                                                                                                                                                                                                                                                                                                                                                                                                                                                                                                                                                                                          | ALL LOADED                                                                                                                                                                                                                                                                                                                                                                                                                                                                                                                                                                                                                                                                                                                                                                                                                                                                                                                                                                                                                                                                                                                                                                                                                                                                                                                                                                                                                                    |
|                                                                                                                                                                                                                                                | 10028886-002<br>10028886-002LF   | 52.96   | 58.93   | 15.24   | 18.54   | 7P + 12S + 7P                                                                                                                                                                                                                                                                                                                                                                                                                                                                                                                                                                                                                                                                                                                                                                                                                                                                                                                                          | ALL LOADED                                                                                                                                                                                                                                                                                                                                                                                                                                                                                                                                                                                                                                                                                                                                                                                                                                                                                                                                                                                                                                                                                                                                                                                                                                                                                                                                                                                                                                    |
| unicatior<br>du propi<br>uction F                                                                                                                                                                                                              | 10028886-003<br>10028886-003LF   | 88.52   | 94.49   | 33.02   | 36.32   | 14P + 12S + 14P                                                                                                                                                                                                                                                                                                                                                                                                                                                                                                                                                                                                                                                                                                                                                                                                                                                                                                                                        | ALL LOADED                                                                                                                                                                                                                                                                                                                                                                                                                                                                                                                                                                                                                                                                                                                                                                                                                                                                                                                                                                                                                                                                                                                                                                                                                                                                                                                                                                                                                                    |
| Tous droits strictement reserves. Reproduction ou communication a des tiers interdite<br>sous queique forme que ce soit sons autorisation ecrite du propietaire.<br>Propriete de @FCI ELECTRONICS. Droits de reproduction FCI ELECTRONICS INC. | 10028886-003A<br>10028886-003ALF | 88.52   | 94.49   | 33.02   | 36.32   | 14P + 12S + 14P                                                                                                                                                                                                                                                                                                                                                                                                                                                                                                                                                                                                                                                                                                                                                                                                                                                                                                                                        | P29 P56   P1010101010101010101010101000000000000                                                                                                                                                                                                                                                                                                                                                                                                                                                                                                                                                                                                                                                                                                                                                                                                                                                                                                                                                                                                                                                                                                                                                                                                                                                                                                                                                                                              |
|                                                                                                                                                                                                                                                | 10028886-003B<br>10028886-003BLF | 88.52   | 94.49   | 33.02   | 36.32   | 14P + 12S + 14P                                                                                                                                                                                                                                                                                                                                                                                                                                                                                                                                                                                                                                                                                                                                                                                                                                                                                                                                        |                                                                                                                                                                                                                                                                                                                                                                                                                                                                                                                                                                                                                                                                                                                                                                                                                                                                                                                                                                                                                                                                                                                                                                                                                                                                                                                                                                                                                                               |
|                                                                                                                                                                                                                                                | 10028886-103<br>10028886-103LF   | 88.52   | 94.49   | 33.02   | 36.32   | 14P + 12S + 14P                                                                                                                                                                                                                                                                                                                                                                                                                                                                                                                                                                                                                                                                                                                                                                                                                                                                                                                                        | ALL LOADED                                                                                                                                                                                                                                                                                                                                                                                                                                                                                                                                                                                                                                                                                                                                                                                                                                                                                                                                                                                                                                                                                                                                                                                                                                                                                                                                                                                                                                    |
|                                                                                                                                                                                                                                                | 10028886-004<br>10028886-004LF   | 68.20   | 74.17   | 22.86   | 26.16   | 10P + 12S + 10P                                                                                                                                                                                                                                                                                                                                                                                                                                                                                                                                                                                                                                                                                                                                                                                                                                                                                                                                        | ALL LOADED                                                                                                                                                                                                                                                                                                                                                                                                                                                                                                                                                                                                                                                                                                                                                                                                                                                                                                                                                                                                                                                                                                                                                                                                                                                                                                                                                                                                                                    |
|                                                                                                                                                                                                                                                | 10028886-004A<br>10028886-004ALF | 68.20   | 74.17   | 22.86   | 26.16   | 10P + 12S + 10P                                                                                                                                                                                                                                                                                                                                                                                                                                                                                                                                                                                                                                                                                                                                                                                                                                                                                                                                        | P21<br>P1P1 P1P1 P1P1 P1 P1 P1 P1 P1P1 P1P1                                                                                                                                                                                                                                                                                                                                                                                                                                                                                                                                                                                                                                                                                                                                                                                                                                                                                                                                                                                                                                                                                                                                                                                                                                                                                                                                                                                                   |
| FC                                                                                                                                                                                                                                             | 10028886-004B<br>10028886-004BLF | 68.20   | 74.17   | 22.86   | 26.16   | 10P + 12S + 10P                                                                                                                                                                                                                                                                                                                                                                                                                                                                                                                                                                                                                                                                                                                                                                                                                                                                                                                                        |                                                                                                                                                                                                                                                                                                                                                                                                                                                                                                                                                                                                                                                                                                                                                                                                                                                                                                                                                                                                                                                                                                                                                                                                                                                                                                                                                                                                                                               |
| ny form<br>CS INC.                                                                                                                                                                                                                             | 10028886-004CLF                  | 68.20   | 74.17   | 22.86   | 26.16   | 10P + 12S + 10P                                                                                                                                                                                                                                                                                                                                                                                                                                                                                                                                                                                                                                                                                                                                                                                                                                                                                                                                        | $\begin{array}{c} P21 \xrightarrow{P21} (P1P   P1P   P1P   P1P   P1S   P1S$ |
| II rights strictly reserved. Reproduction or issue to third parties in any form wholever is not permitted without written authority from the poppeidur. Property of @ FCI ELECTRONICS INC. Copyright FCI ELECTRONICS INC.                      |                                  |         |         |         |         |                                                                                                                                                                                                                                                                                                                                                                                                                                                                                                                                                                                                                                                                                                                                                                                                                                                                                                                                                        | <u>c</u>                                                                                                                                                                                                                                                                                                                                                                                                                                                                                                                                                                                                                                                                                                                                                                                                                                                                                                                                                                                                                                                                                                                                                                                                                                                                                                                                                                                                                                      |
| All rights strictly reserved. Reprov<br>whotever is not permitted without<br>Property of © FCI ELECTRONICS                                                                                                                                     |                                  |         |         |         |         | www.fciconnect.com surface tolerance std projection MM   Dr LH 2004-11-15 ANGUAR unass ontermise secones Image: secones Ima |                                                                                                                                                                                                                                                                                                                                                                                                                                                                                                                                                                                                                                                                                                                                                                                                                                                                                                                                                                                                                                                                                                                                                                                                                                                                                                                                                                                                                                               |
|                                                                                                                                                                                                                                                | form no. 7530-001-103            | 1       |         |         | 2       | 3                                                                                                                                                                                                                                                                                                                                                                                                                                                                                                                                                                                                                                                                                                                                                                                                                                                                                                                                                      | 4 5 Code Code Code Code Code Code Code Code                                                                                                                                                                                                                                                                                                                                                                                                                                                                                                                                                                                                                                                                                                                                                                                                                                                                                                                                                                                                                                                                                                                                                                                                                                                                                                                                                                                                   |