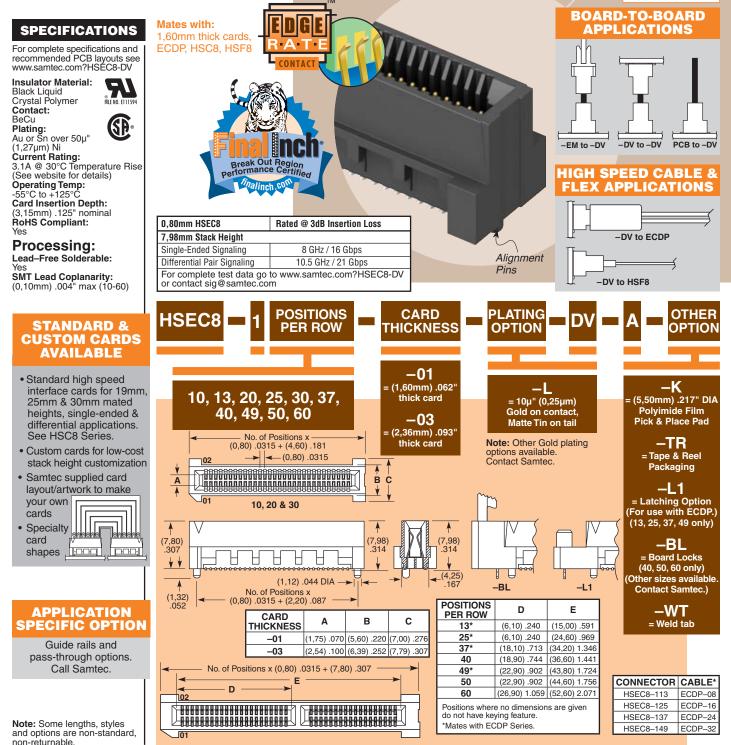

HSEC8-125-01-L-DV-A

HSEC8-149-01-L-DV-A

(0,80mm) .0315" HSEC8-DV SERIES

## VERTICAL EDGE RATE<sup>™</sup> CARD SOCKET

SAMTEC • Board lock option • Latch option

GGFNI7FN



Due to technical progress, all designs, specifications and components are subject to change without notice. WWW.SAMTEC.COM

SAMTEC USA • Tel: 1-800-SAMTEC-9 or 812-944-6733 SAMTEC SILICON VALLEY • Tel: 408-395-5900 SAMTEC SOUTHERN CALIFORNIA • Tel: 1-800-726-8329 SAMTEC CHARACTER CAMERICA LATINA COMERCIO EXTERIOR LTDA • Tel: (+55 31) 3786 3227 SAMTEC UNITED KINGDOM • Tel: 44 01236 739292 SAMTEC GERMANY • Tel: +49 (0) 89 / 89460-0 SAMTEC FARICE • Tel: 33 01 60 956 66 00 SAMTEC ITALY • Tel: 90 905 8603037 SAMTEC NORDIC/BALITO • Tel: 44-6844775108 SAMTEC BENELUX • Tel: 401236 739292 SAMTEC SAMTEC VIDE • TEL: 40 01236 739292 SAMTEC SAMTEC • TEL: 40 01236 739292 SAMTEC • TEL: