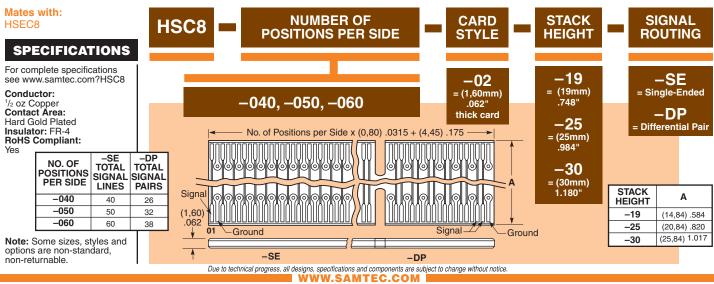

HSC8-040-02-25-DP

## 0,80mm RISER CARD KIT RU8, HSC8 SERIES





SANTEC USA • Tel: 1+800-SANTEC-9 or 812-944-6733 • Fax: 812-948-5047 SANTEC SULCON VALLEY - Tel: 408-9395-91520 SANTEC UK • Tel: 44 01286 739292 • Fax: 44 01236 727113 SANTEC GERMANY • Tel: +49 (0) 89 / 89460-0 • Fax: 49 (0) 89 / 89460-299 SANTEC FRANCE • Tel: 33 01 60 95 06 60 • Fax: 33 01 60 95 06 61 SANTEC ITALY • Tel: 49 109 309 6890337 • Fax: 39 039 6890315 SANTEC NORDICIBALITC • Tel: +46-84477200 • Fax: +46-87420413 SANTEC GERMAL • Tel: 972-37256600 • Fax: 972-37256600 SANTEC INDIA • Tel: +91-80-43727 1612 • Fax: +91-80 4152 8187 SANTEC ASIA PACIFIC • Tel: 65 67-65 841-1502 SANTEC JAPAN • Tel: 405-475-13685 • Fax: 46-87420413 SANTEC CONTROL • Tel: 972-37256600 • Fax: 972-37256600 • Fax: 972-37256600 SANTEC TALWAN • Tel: 886-2-2735-5036 DownloadedSANTEC <u>HONG KÖNG von B52-88004856