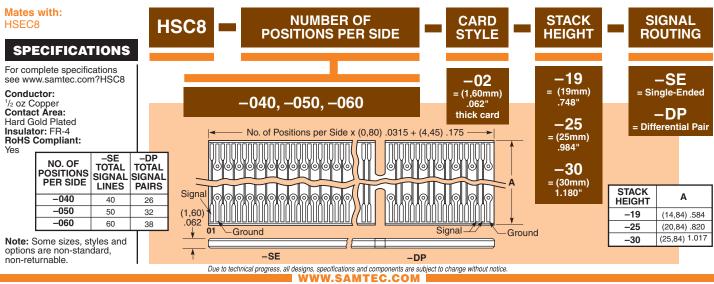

## 0,80mm RISER CARD KIT RU8, HSC8 SERIES

SANTEC USA • Tel: 1+800-SANTEC-9 or 812-944-6733 • Fax: 812-948-5047 SANTEC SULCON VALLEY - Tel: 408-9395-91520 SANTEC UK • Tel: 44 01286 739292 • Fax: 44 01236 727113 SANTEC GERMANY • Tel: +49 (0) 89 / 89460-0 • Fax: 49 (0) 89 / 89460-299 SANTEC FRANCE • Tel: 33 01 60 95 06 60 • Fax: 33 01 60 95 06 61 SANTEC ITALY • Tel: 49 109 309 6890337 • Fax: 39 039 6890315 SANTEC NORDICIBALITC • Tel: +46-84477200 • Fax: +46-87420413 SANTEC GERMAL • Tel: 972-37256600 • Fax: 972-37256600 SANTEC INDIA • Tel: +91-80-43727 1612 • Fax: +91-80 4152 8187 SANTEC ASIA PACIFIC • Tel: 65 67-65 841-1502 SANTEC JAPAN • Tel: 405-475-13685 • Fax: 46-87420413 SANTEC CONTROL • Tel: 972-37256600 • Fax: 972-37256600 • Fax: 972-37256600 SANTEC TALWAN • Tel: 886-2-2735-5036 DownloadedSANTEC <u>HONG KÖNG von B52-880048560 • Eax: 64292386048840</u> IS <u>8447EC INF 5685 • Fax: 82-31-717-5685 • Fax: 82-31-717-</u>