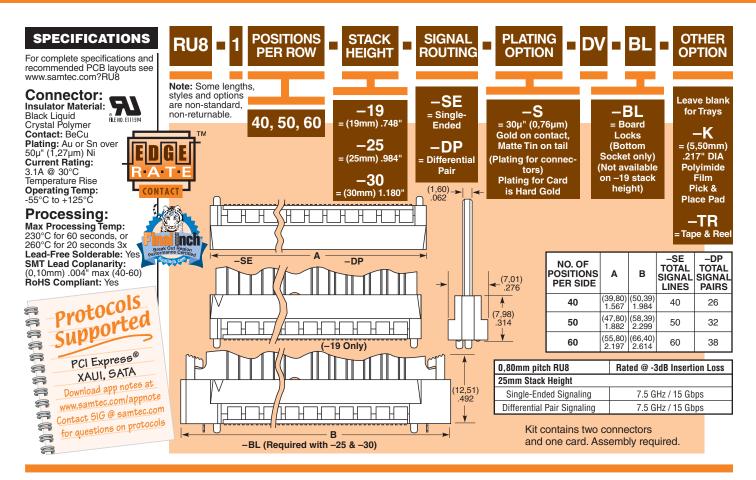

## 0,80mm RISER CARD KIT RU8, HSC8 SERIES

SANTEC USA • Tel: 1+800-SANTEC-9 or 812-944-6733 • Fax: 812-948-5047 SANTEC SULCON VALLEY - Tel: 408-9395-91520 SANTEC UK • Tel: 44 01286 739292 • Fax: 44 01236 727113 SANTEC GERMANY • Tel: +49 (0) 89 / 89460-0 • Fax: 49 (0) 89 / 89460-299 SANTEC FRANCE • Tel: 33 01 60 95 06 60 • Fax: 33 01 60 95 06 61 SANTEC ITALY • Tel: 49 109 309 6890337 • Fax: 39 039 6890315 SANTEC NORDICIBALITC • Tel: +46-84477200 • Fax: +46-87420413 SANTEC GERMAL • Tel: 972-37256600 • Fax: 972-37256600 SANTEC INDIA • Tel: +91-80-43727 1612 • Fax: +91-80 4152 8187 SANTEC ASIA PACIFIC • Tel: 65 67-65 841-1502 SANTEC JAPAN • Tel: 405-475-13685 • Fax: 46-87420413 SANTEC CONTROL • Tel: 972-37256600 • Fax: 972-37256600 • Fax: 972-37256600 SANTEC TALWAN • Tel: 886-2-2735-5036 DownloadedSANTEC <u>HONG KÖNG von B52-880048560 • Eax: 64292386048840</u> IS <u>8447EC INF 5685 • Fax: 82-31-717-5685 • Fax: 82-31-717-</u>