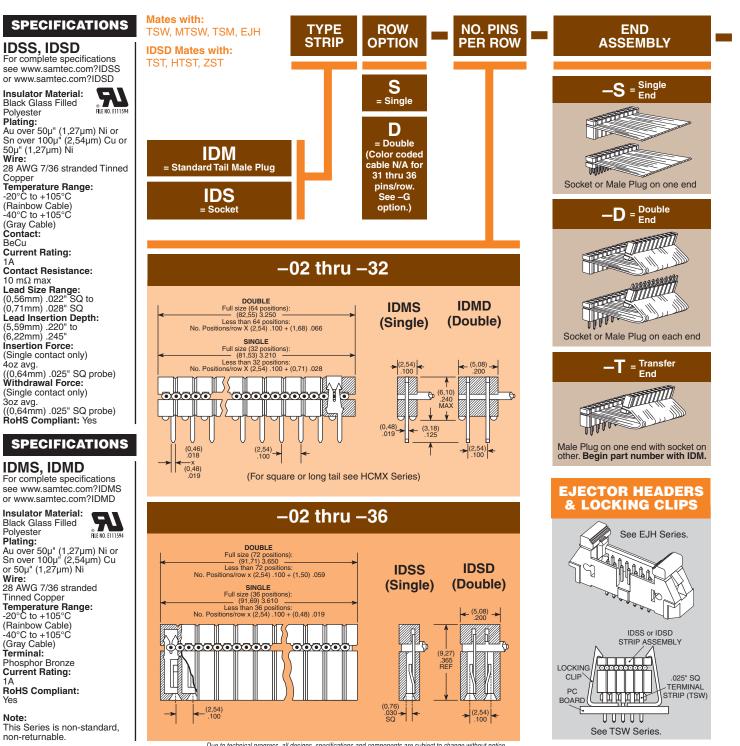

(2,54mm) .100"

**IDSS, IDSD, IDMS, IDMD SERIES** 

IDMD-24-S-12.00-G

## **SLIM BODY FLAT RIBBON IDC CABLES**



Due to technical progress, all designs, specifications and components are subject to change without notice. Due to technical progress, all designs, specifications and components are subject to change without notice. WWW.SAMTEC.COM SAMTEC USA • Tel: 1-800-SAMTEC-9 or 812-944-6733 SAMTEC SILICON VALLEY - Tel: 403-939-5900 SAMTEC SOUTHERN CALIFORNIA • Tel: 1-800-726-8329 SAMTEC UK • Tel: 44 01236 739292 SAMTEC GERMANY • Tel: +49 (0) 89 / 894600 SAMTEC FRANCE • Tel: 33 01 60 95 06 60 SAMTEC TALY • Tel: 403-939-5900 SAMTEC SOUTHERN CALIFORNIA • Tel: +40-8477280 SAMTEC UK • Tel: 44 01236 739292 SAMTEC GERMANY • Tel: +49 (0) 89 / 894600 SAMTEC FRANCE • Tel: 33 01 60 95 06 60 SAMTEC TALY • Tel: 40 3037 SAMTEC NORDIC/BALTIC • Tel: +40-8477280 SAMTEC CHINA • Tel: 44 01236 739292 SAMTEC SAMTEC SAMT