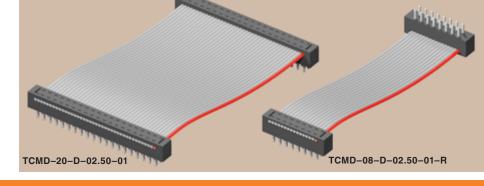

TCMD SERIES

(2,00mm) .0787"

## HIGH RELIABILITY IDC HEADER CABLE



Due to technical progress, all designs, specifications and components are subject to change without notice. Due to technical progress, all designs, specifications and components are subject to change without notice. WWW.SAMTEC.COM SAMTEC USA • Tel: 1:800-SAMTEC-9 or 812-944-6733 SAMTEC SILICON VALLEY • Tel: 403-935-5900 SAMTEC CONTREM CALIFORNIA • Tel: 1:800-726-8329 SAMTEC UK • Tel: 44 01236 739292 SAMTEC GERMANY • Tel: +49 (0) 89 / 894600 SAMTEC FRANCE • Tel: 33 01 60 95 06 60 SAMTEC CIALY • Tel: 409-395-5900 SAMTEC CONTRIC NORDIC/BALTIC • Tel: +46-84477280 SAMTEC BENELUX • Tel: 44 01236 739292 SAMTEC GERMANY • Tel: +49 (0) 89 / 894600 SAMTEC FRANCE • Tel: 33 01 60 95 06 60 SAMTEC CIALY • Tel: 40 0237 SAMTEC CONTRIC