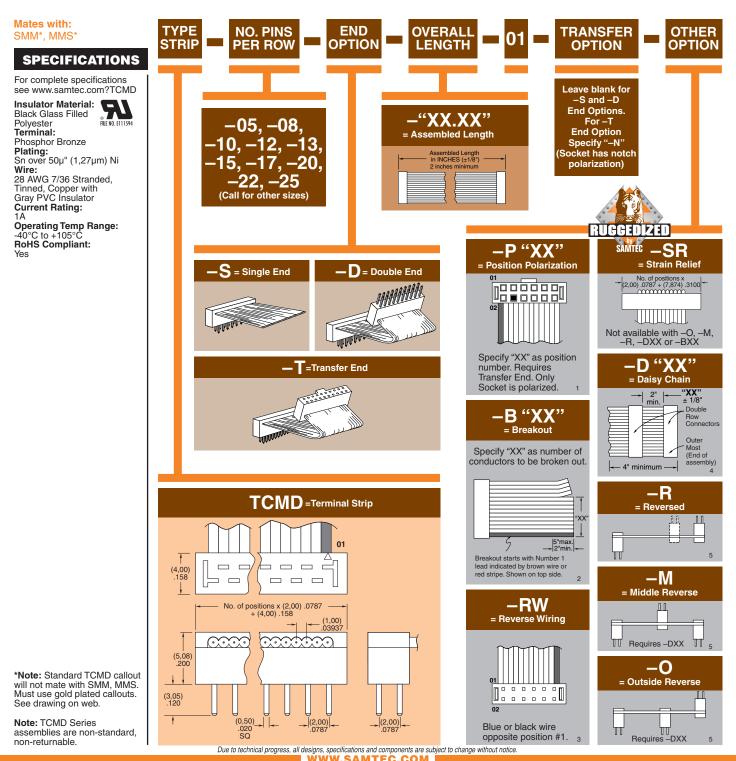

TCMD SERIES

(2,00mm) .0787"

## HIGH RELIABILITY IDC HEADER CABLE



Due to technical progress, all designs, specifications and components are subject to change without notice. Due to technical progress, all designs, specifications and components are subject to change without notice. WWW.SAMTEC.COM SAMTEC USA • Tel: 1:800-SAMTEC-9 or 812-944-6733 SAMTEC SILICON VALLEY • Tel: 403-935-5900 SAMTEC CONTREM CALIFORNIA • Tel: 1:800-726-8329 SAMTEC UK • Tel: 44 01236 739292 SAMTEC GERMANY • Tel: +49 (0) 89 / 894600 SAMTEC FRANCE • Tel: 33 01 60 95 06 60 SAMTEC CIALY • Tel: 409-395-5900 SAMTEC CONTRIC NORDIC/BALTIC • Tel: +46-84477280 SAMTEC BENELUX • Tel: 44 01236 739292 SAMTEC GERMANY • Tel: +49 (0) 89 / 894600 SAMTEC FRANCE • Tel: 33 01 60 95 06 60 SAMTEC CIALY • Tel: 40 0237 SAMTEC CONTRIC NORDIC/BALTIC • Tel: +46-84477280 SAMTEC CIALX • Tel: 44 01236 739292