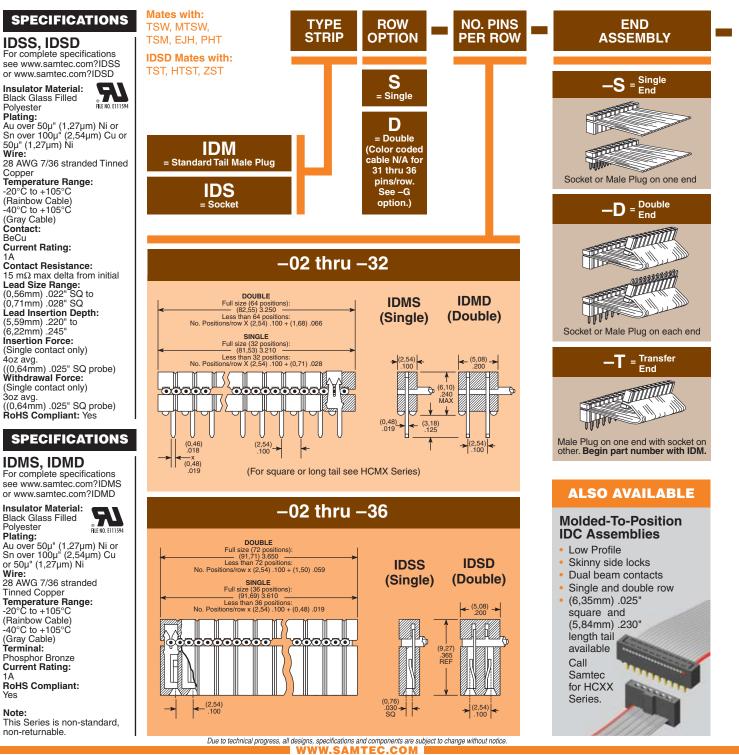

(2,54mm) .100"

**IDSS, IDSD, IDMS, IDMD SERIES** 

IDMD-24-S-12.00-G

## **SLIM BODY FLAT RIBBON IDC CABLES**







SAMTEC USA • Tel: 1-800-SAMTEC-9 or 812-944-6733 SAMTEC SILICON VALLEY • Tel: 408-395-5900 SAMTEC SOUTHERN CALIFORNIA • Tel: 1-800-726-8329 SAMTEC CHARACTER CAMERICA LATINA COMERCIO EXTERIOR LTDA • Tel: (+55 31) 3786 3227 SAMTEC UNITED KINGDOM • Tel: 44 01236 739292 SAMTEC GERMANY • Tel: +49 (0) 89 / 89460-0 SAMTEC FARICE • Tel: 33 01 60 956 66 00 SAMTEC ITALY • Tel: 90 905 8603037 SAMTEC NORDIC/BALITO • Tel: 44-6844775108 SAMTEC BENELUX • Tel: 401236 739292 SAMTEC SAMTEC VIDE • TEL: 40 01236 739292 SAMTEC SAMTEC • TEL: 40 01236 739292 SAMTEC • TEL: