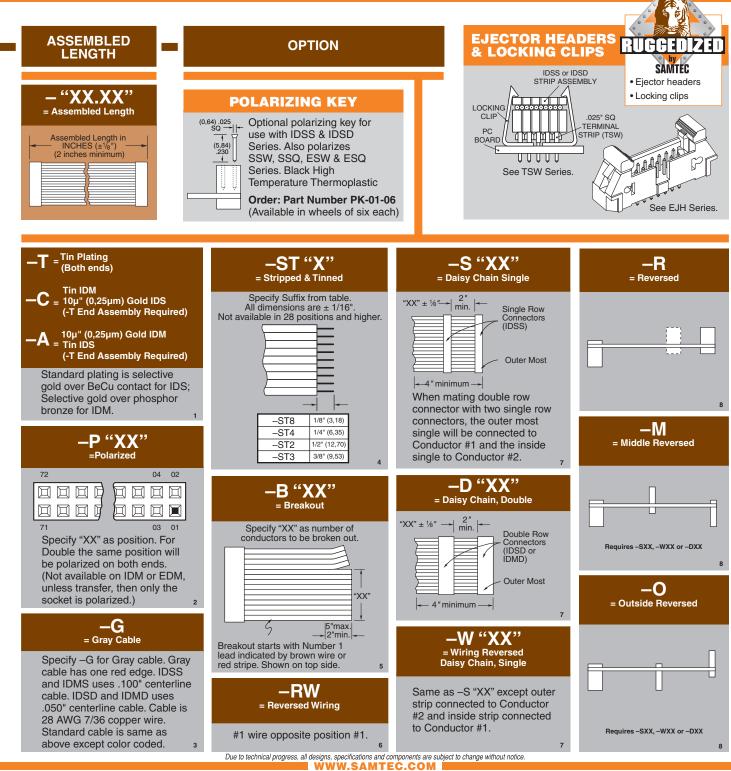

(2,54mm) .100"

**IDSS, IDSD, IDMS, IDMD SERIES** 

IDMD-24-S-12.00-G

## **SLIM BODY FLAT RIBBON IDC CABLES**







SAMTEC USA • Tel: 1-800-SAMTEC-9 or 812-944-6733 SAMTEC SILICON VALLEY • Tel: 408-395-5900 SAMTEC SOUTHERN CALIFORNIA • Tel: 1-800-726-8329 SAMTEC CHARACTER CAMERICA LATINA COMERCIO EXTERIOR LTDA • Tel: (+55 31) 3786 3227 SAMTEC UNITED KINGDOM • Tel: 44 01236 739292 SAMTEC GERMANY • Tel: +49 (0) 89 / 89460-0 SAMTEC FARICE • Tel: 33 01 60 956 66 00 SAMTEC ITALY • Tel: 90 905 8603037 SAMTEC NORDIC/BALITO • Tel: 44-6844775108 SAMTEC BENELUX • Tel: 401236 739292 SAMTEC SAMTEC VIDE • TEL: 40 01236 739292 SAMTEC SAMTEC • TEL: 40 01236 739292 SAMTEC • TEL: