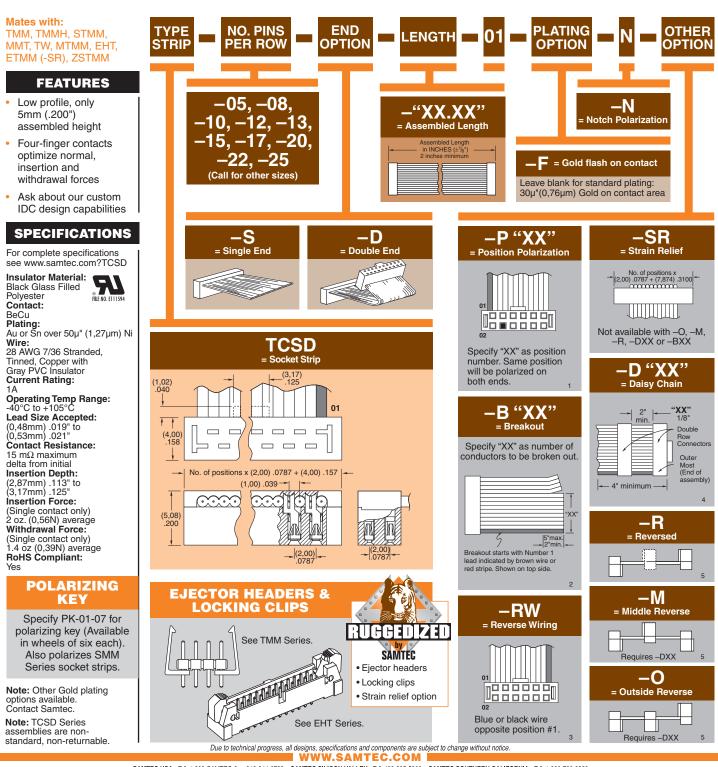

тмм

.26" (6,6mm)

TCSD-08-D-02.00-01-N-R

(2,00mm) .0787"

TCSD SERIES

## TIGER EYE" IDC SOCKET CABLE



SAMTEC USA • Tel: 1:000-SAMTEC:0 or 812:044-6733 SAMTEC SULICON VALLEY • Tel: 408:395-5000 SAMTEC SOUTHERN CALIFORNIA • Tel: 1:000-726-8329 SAMTEC AMERICA LATINA COMERCIO EXTERIOR LTDA • Tel: (+55 31) 3786 3227 SAMTEC UNITED KINGDOM • Tel: 44 01236 739292 SAMTEC GERMANY • Tel: +49 (0) 89 / 89460-0 SAMTEC FARACE • Tel: 33 01 60 950 66 00 SAMTEC ITALY • Tel: 1:000 950 66 00 SAMTEC ITALY • Tel: 1:000 950 66 00 SAMTEC CIALY • Tel: 300 950 950 55 SAMTEC JAPAN • Tel: 4:46-84477280 SAMTEC BENELUX • Tel: 401236 739292 SAMTEC ISRAEL • Tel: 92-3-7526600 SAMTEC IDIA • Tel: 4:01236 739292 Tel: 24476 4:01236 739292 Tel: 4:01236 739292 SAMTEC SAMTEC LATINA • Tel: 8:00-72-3-7526600 SAMTEC IDIA • Tel: 4:01236 739292 Tel: 24476 7:1385 SAMTEC JAPAN • Tel: 4:46-84475-1385 SAMTEC JAPAN • Tel: 4:86-22-273-56