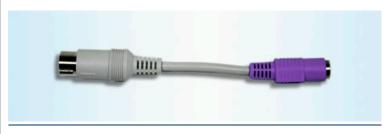

# Adapter PS/2 to DIN

PS/2 female connector to DIN male connector

Enables the use of modern keyboards with a PS/2 connection (including "MinDIN") with the majority of older computers with a DIN interface.

### Technical specifications:

Order designation: 617-1717 Color: grey/violett