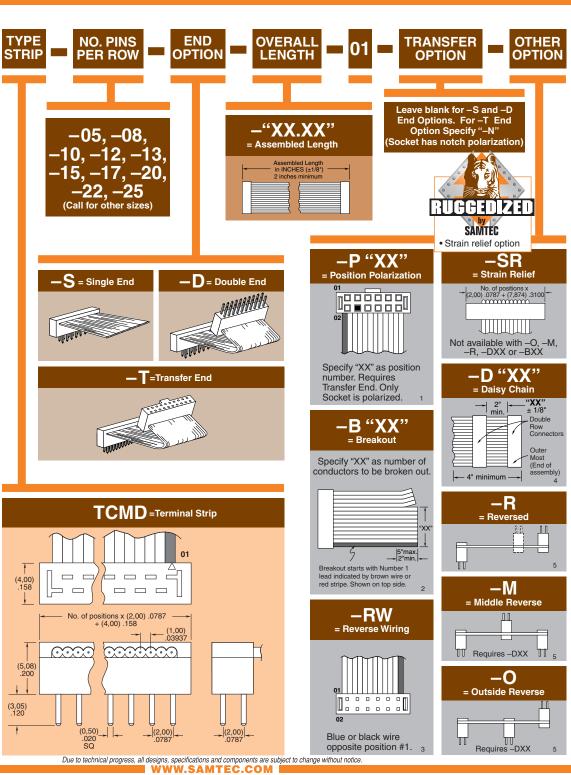

(2,00mm) .0787" **TCMD SERIES** 

## **HIGH RELIABILITY IDC HEADER CABLE**

Mates with: SMM\*, MMS<sup>3</sup>

## **SPECIFICATIONS**

For complete specifications see www.samtec.com?TCMD

Insulator Material: Black Glass Filled Polyester Terminal: Phosphor Bronze Plating: Sn over 50μ" (1,27μm) Ni 28 AWG 7/36 Stranded, Tinned, Copper with Gray PVC Insulator Current Rating:

**Operating Temp Range:** 

-40°C to +105°C RoHS Compliant:

\*Note: Standard TCMD callout will not mate with SMM, MMS. Must use gold plated callouts. (See drawing on web.) When mated with a socket, Wire 1 mates with Pin 2; Wire 2 mates wth Pin 1, etc.

Note: TCMD Series assemblies are non-standard, non-returnable.