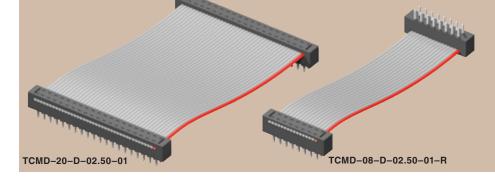

(2,00mm) .0787" **TCMD SERIES** 

## **HIGH RELIABILITY IDC HEADER CABLE**

Mates with: SMM\*, MMS<sup>3</sup>

Note: TCMD Series assemblies are non-standard, non-returnable.