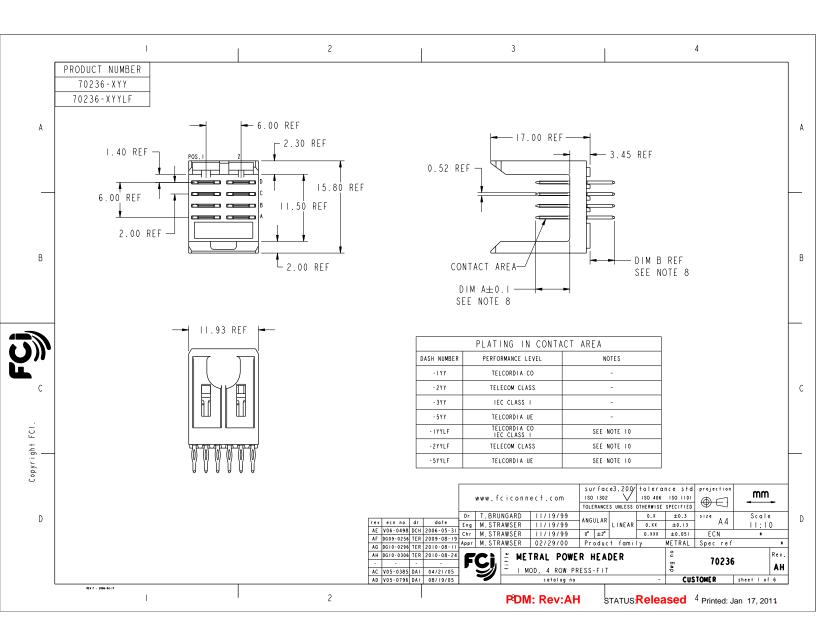

|             | I                                                                                                                                                                                                                                                                                 | 2                                                                                                                                                                                                                                                                                                                                              | 1