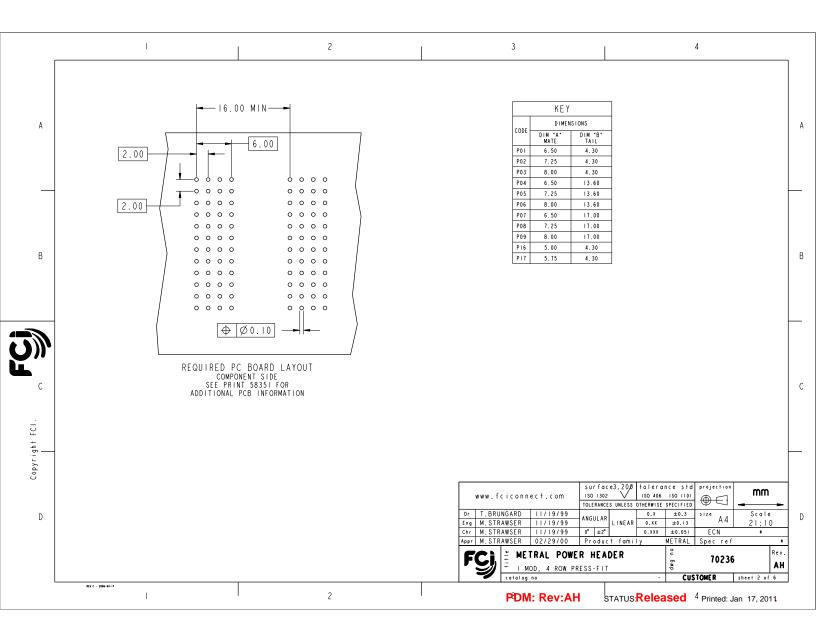

|             | I                                                                                                                                                                                                                                                                                 | 2                                                                                                                                                                                                                                                                                                                                              | 1