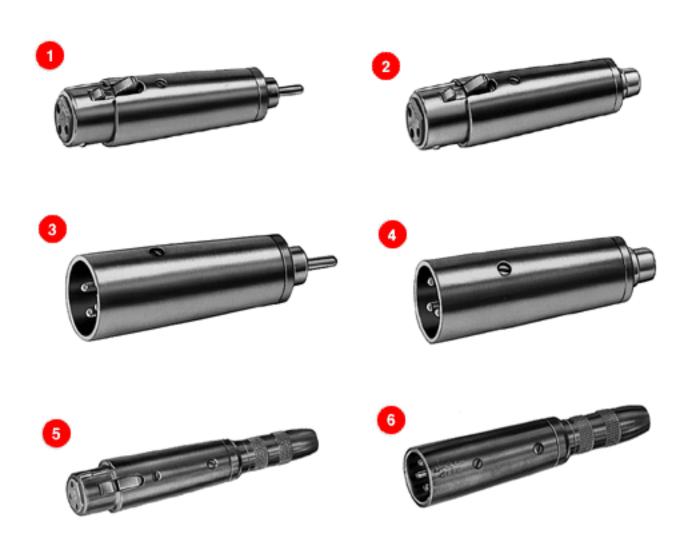

### **Q-G® CONNECTOR - ADAPTERS**

- 1. 321
- **2.** 322
- **3.** 323
- 4. 324
- 5. 383A

#### 6. 384A

click here to download a schematic drawing

(you will need to have Adobe Acrobat installed on your system to do this)

Switchcraft Q-G <sup>®</sup> Connector-Adapters, designed to solve common interconnection problems, are ideally suited to the interconnection of microphones, mixers, amplifiers, public address and sound reinforcement equipment, broadcast equipment, and any other component that does not have an appropriate mating connector. All are completely shielded, and incorporate the high quality and outstanding design features of the Switchcraft line of Q-G Audio Connectors, including:

#### **Phono Jack Insulation:** Thermoplastic.

- **321.** Phono plug to 3-contact female audio-connector (Switchcraft<sup>®</sup> A3F).
- **322.** Phono jack to 3-contact female audio-connector (Switchcraft® A3F).
- **323.** Phono plug to 3-pin male audio-connector (Switchcraft A3M).
- **324.** Phono jack to 3-pin male audio-connector (Switchcraft® A3M).
- **383A.** Three-contact female audio-connector (Switchcraft® A3F) to standard .250-inch (6.35 mm) diameter 3-conductor extension phone jack.
- **384A.** Three-pin male audio connector (Switchcraft® A3M) to standard .250-inch (6.35 mm) diameter 3-conductor extension phone jack.