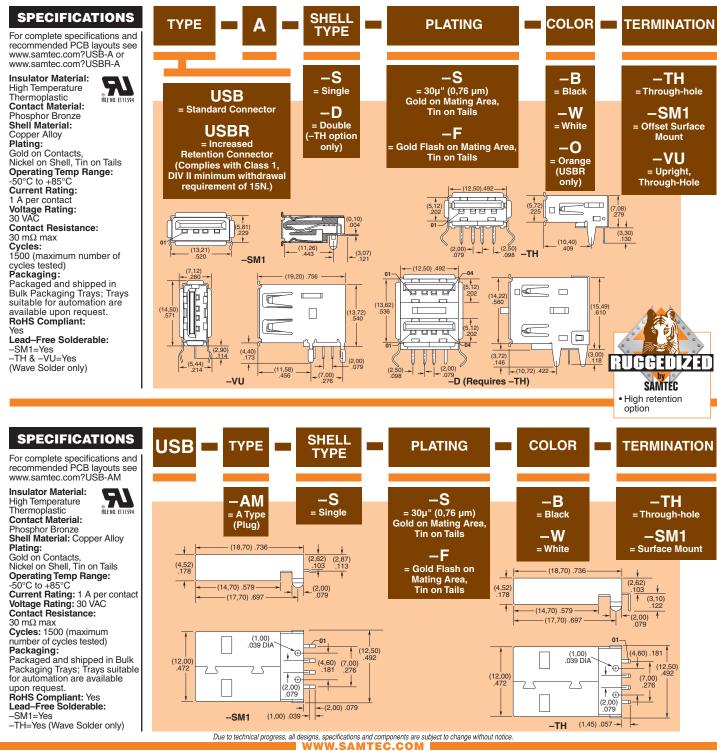

## USB-A, USBR-A, USB-AM SERIES

## **STANDARD & RUGGED USB INTERFACES**



SAMTEC USA • Tel: 1-800-SAMTEC-9 or 812-944-6733 SAMTEC SILICON VALLEY • Tel: 408-395-5900 SAMTEC SOUTHERN CALIFORNIA • Tel: 1-800-726-8329

SAMIEC USA \* 181: 1-800-5AMIEC 90 for 2-944-6733 SAMIEC SILCON VALLEY \* 181: 408-395-3000 SAMIEC SOUTHENN CALLFORMAX\* 181: 1-800-726-3623 SAMIEC MARCA LINA COMERCIO EXTERIOR LIDA \* Tel: (45 31) 7368 3227 SAMIEC NINGDOM \* 164: 401236 739292 SAMIEC GERMAN\* 161: 496-90 (89 / 89460-0 SAMIEC MIRICA LIDA \* 161: 401208 739292 SAMIEC SAMIEC SAMIEC UNITED \* 161: 401208 739292 SAMIEC SAMIEC VIDA \* 161: 401208 739292 SAMIEC SAMIEC SAMIEC VIDA \* 161: 401208 739292 SAMIEC SAMIEC SAMIEC SAMIEC VIDA \* 161: 401208 739292 SAMIEC SAMIEC SAMIEC SAMIEC SAMIEC SAMIEC SAMIEC VIDA \* 161: 401208 739292 SAMIEC SAMI