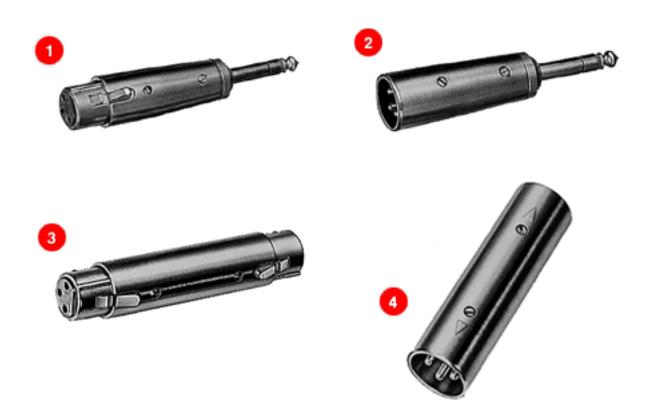

## Q-G® AUDIO CONNECTOR - ADAPTERS

- 1. 386A
- 2. 387A
- 3.389
- 4.390

#### click here to download a schematic drawing

(you will need to have Adobe Acrobat installed on your system to do this)

**386A.** Three-contact female audio connector (Switchcraft® A3F) to standard .250 inch (6.35 mm)

diameter 3-conductor phone plug.

**387A.** Three-pin male audio connector (Switchcraft® A3M) to standard .250 inch (6.35 mm) diameter

3-conductor phone plug.

- **389.** Three-contact female audio connector (Switchcraft® A3F) at both ends. Pre-wired contacts: 1 to 1, 2 to 2, 3 to 3.
- **390.** Three-pin male audio connector (Switchcraft® A3M) at both ends. Prewired pins: 1 to 1, 2 to 2, 3 to 3.