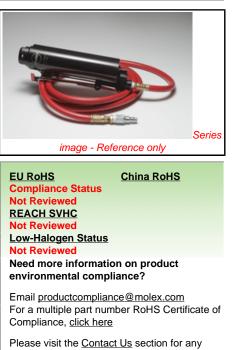

## PLEASE CHECK WWW.MOLEX.COM FOR LATEST PART INFORMATION

Part Number: Status: Description:

0192790001 Active

AT-200 Hand Held Pneumatic Tool, Without Crimp Dies