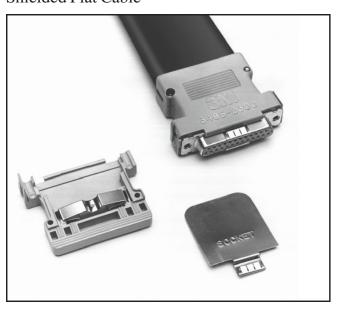

## 3M<sup>™</sup> D Sub EMI Junction Shell

#### Shielded Flat Cable

- Stainless steel inserts in plastic shell provide EMI/ ESD protection for shielded flat cable
- Uses standard hardware
- · Light weight, compact size
- Low profile
- Full family of sizes
- See Regulatory Information Appendix (RIA) for chemical compliance information.

## **Physical**

**Shell:** 

Material: Glass Filled Polyester (PBT)

Flammability: UL 94V-0

Color: Gray

**Insert:** Brass

Flat Shield: Copper Alloy with Clear Chromate Finish

Sprin: Steel with Nickel Plating