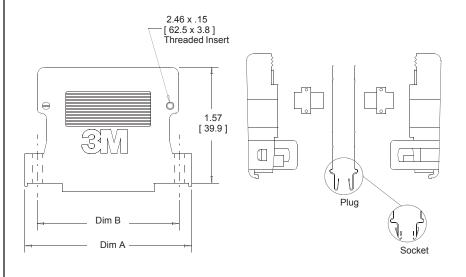

#### Shielded Flat Cable

| 3M Part   | Connector | Used on 3M | Number of Connector | Dimensions |                |  |
|-----------|-----------|------------|---------------------|------------|----------------|--|
| Number    | Type      | Connector  | Contacts            | A Ref.     | B ± .007       |  |
| 3357-4109 | Plug      | 8209       | 9                   | 1.30       | 0.98<br>[24.9] |  |
| 3357-5109 | Socket    | 8309       | 9                   | [33.0]     |                |  |
| 3357-4115 | Plug      | 8215       | 15                  | 1.63       | 1.31<br>[33.3] |  |
| 3357-5115 | Socket    | 8315       | 15                  | [41.4]     |                |  |
| 3357-4125 | Plug      | 8225       | 25                  | 2.17       | 1.85<br>[47.0] |  |
| 3357-5125 | Socket    | 8325       | 25                  | [55.1]     |                |  |
| 3357-4137 | Pin       | 8237       | 37                  | 2.82       | 2.50<br>[63.5] |  |
| 3357-5137 | Socket    | 8337       | 37                  | [71.6]     |                |  |

| [mm]                   |     |      |       |  |  |  |
|------------------------|-----|------|-------|--|--|--|
| Tolerance Unless Noted |     |      |       |  |  |  |
|                        | .0  | .00  | .000  |  |  |  |
| Inch                   | ±.1 | ±.01 | ±.005 |  |  |  |

Inch

[] Dimensions for Reference Only