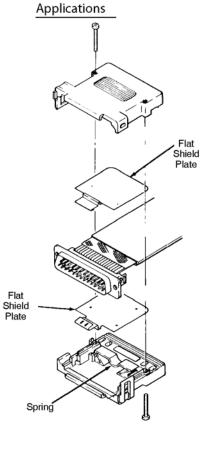

## **Physical**

**Shell:** 

Material: Glass Filled Polyester (PBT)

Flammability: UL 94V-0

Color: Gray

**Insert:** Brass

Flat Shield: Copper Alloy with Clear Chromate Finish

Sprin: Steel with Nickel Plating

Screw: 2-56 x .50 Roundhead Stainless Steel (2)

**Mounting Hardware:** Refer to Note 3 on page 2

#### Notes:

1. Use a closed cover connector with junction shell.

**Ordering Information** 

- 2. Use only with thru hole style flange on connector. Inserts will interfere with shell.
- 3. For Mounting Hardware: Use applicable 3M<sup>™</sup> Jack Screw, 3342, or 3M<sup>™</sup> Jack Socket Kit, 3341, which can be found on page 9 of 9 on TS-0142. (The 3342 Jack Screws and 3341 Jack Socket Kit screws contain lead in the base material, therefore RIA E5 & C3 apply when using this hardware.)