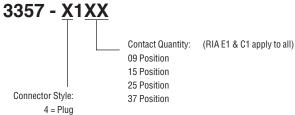

#### Shielded Flat Cable

| 3M Part   | Connector | Used on 3M | Number of Connector | Dimensions |                |  |
|-----------|-----------|------------|---------------------|------------|----------------|--|
| Number    | Type      | Connector  | Contacts            | A Ref.     | B ± .007       |  |
| 3357-4109 | Plug      | 8209       | 9                   | 1.30       | 0.98<br>[24.9] |  |
| 3357-5109 | Socket    | 8309       | 9                   | [33.0]     |                |  |
| 3357-4115 | Plug      | 8215       | 15                  | 1.63       | 1.31<br>[33.3] |  |
| 3357-5115 | Socket    | 8315       | 15                  | [41.4]     |                |  |
| 3357-4125 | Plug      | 8225       | 25                  | 2.17       | 1.85<br>[47.0] |  |
| 3357-5125 | Socket    | 8325       | 25                  | [55.1]     |                |  |
| 3357-4137 | Pin       | 8237       | 37                  | 2.82       | 2.50<br>[63.5] |  |
| 3357-5137 | Socket    | 8337       | 37                  | [71.6]     |                |  |

# 33

5 = Socket

TS-0031-C Sheet 2 of 2

**3M** 

Electronic Solutions Division Interconnect Solutions http://www.3M.com/interconnects/

3M is a trademark of 3M Company. For technical, sales or ordering information call 800-225-5373