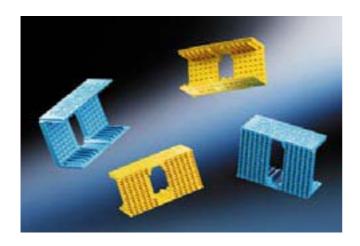

## **Protective Covers for 2mm Hard Metric Connectors**

ERmet protective covers are designed to prevent the prealignment guides from breaking on 2mm Hard Metric right angle and vertical female connectors. This line of connectors supports board-to-backplane applications and is specifically targeted for use in telecom and datacom equipment, peripherals, test applications, and networking industry segments.

Protective covers can be inserted over the mating area of a 2mm connector after it is assembled into the board and then removed at final system integration. They are manufactured to be used with any A, AB, D, DE module that meets the IEC 61076-4-101 specification. Currently available in bright yellow and bright blue PBT anti-static plastic for easy recognition, the covers are designed for 5+2, and 8+2 female connectors with or without shields.