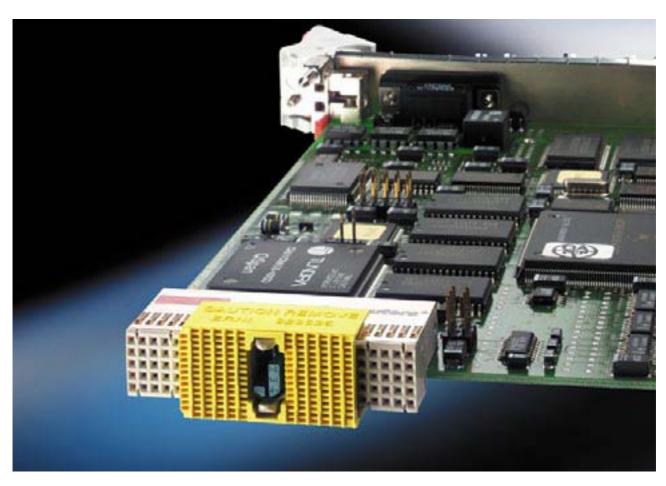

Protective covers can be inserted over the mating area of a 2mm connector after it is assembled into the board and then removed at final system integration. They are manufactured to be used with any A, AB, D, DE module that meets the IEC 61076-4-101 specification. Currently available in bright yellow and bright blue PBT anti-static plastic for easy recognition, the covers are designed for 5+2, and 8+2 female connectors with or without shields.

## **Application**