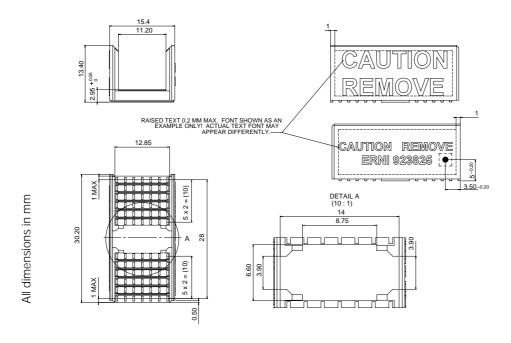

## **Dimensional Drawings & Ordering Information**

Configuration Part Number

For 5+2 Female Connectors 923825

For 8+2 Female Connectors 933221

| Catalog | 07/03 | Edition 1 | www.erni.com | 3