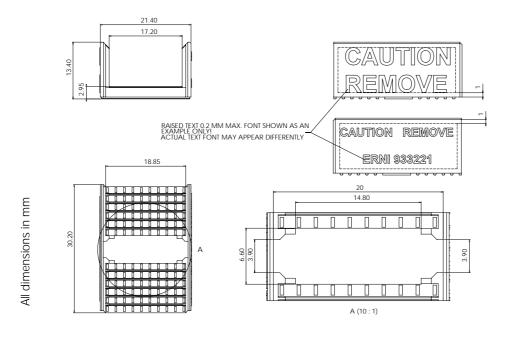

## **Dimensional Drawings & Ordering Information**

Configuration Part Number

For 5+2 Female Connectors 923825

For 8+2 Female Connectors 933221

| Catalog | 07/03 | Edition 1 | www.erni.com | 3