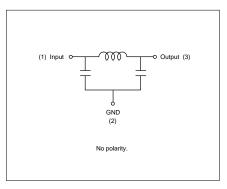

### Data Sheet

# Chip EMIFIL® LC Combined Type Monolithic Type

# NFL21SP Series (0805 Size)

For your new designs, alternative parts should be used. These parts should be used only for existing design. Please consult with us for details.

#### ■ Dimension



# ■ Insertion Loss Characteristics



# **■** Equivalent Circuit



# ■ Packaging

| Code | Packaging        | Minimum Quantity |  |  |
|------|------------------|------------------|--|--|
| D    | 180mm Paper Tape | 4000             |  |  |
| В    | Bulk(Bag)        | 1000             |  |  |

### ■ Rated Value (□: packaging code)

| Part Number     | Cut-off Frequency | Capacitance   | Inductance    | Rated Voltage | Rated Current | Insulation Resistance (min.) | Operating<br>Temperature Range | Number of Circuits |
|-----------------|-------------------|---------------|---------------|---------------|---------------|------------------------------|--------------------------------|--------------------|
| NFL21SP206X1C3□ | 20MHz             | 240pF+20%-20% | 700nH+20%-20% | 16Vdc         | 100mA         | 1000M ohm                    | -55°C to 125°C