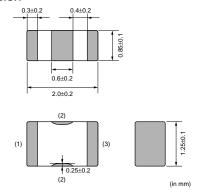

### Data Sheet

# Chip EMIFIL® LC Combined Type Monolithic Type

# NFL21SP Series (0805 Size)

For your new designs, alternative parts should be used. These parts should be used only for existing design. Please consult with us for details.

#### ■ Dimension



# ■ Insertion Loss Characteristics



# **■** Equivalent Circuit



# ■ Packaging

| Code | Packaging        | Minimum Quantity |  |  |
|------|------------------|------------------|--|--|
| D    | 180mm Paper Tape | 4000             |  |  |
| В    | Bulk(Bag)        | 1000             |  |  |

### ■ Rated Value (□: packaging code)

| Part Number     | Cut-off Frequency | Capacitance   | Inductance    | Rated Voltage | Rated Current | Insulation Resistance (min.) | Operating<br>Temperature Range | Number of Circuits |
|-----------------|-------------------|---------------|---------------|---------------|---------------|------------------------------|--------------------------------|--------------------|
| NFL21SP206X1C3□ | 20MHz             | 240pF+20%-20% | 700nH+20%-20% | 16Vdc