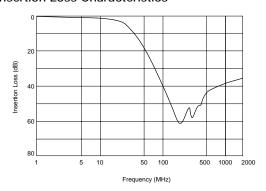

### Data Sheet

# Chip EMIFIL® LC Combined Type Monolithic Type

# NFL21SP Series (0805 Size)

For your new designs, alternative parts should be used. These parts should be used only for existing design. Please consult with us for details.

#### ■ Dimension



# ■ Insertion Loss Characteristics



# **■** Equivalent Circuit



# ■ Packaging

| Code | Packaging        | Minimum Quantity |  |  |
|------|------------------|------------------|--|--|
| D    | 180mm Paper Tape | 4000             |  |  |
| В    | Bulk(Bag)        | 1000             |  |  |

### ■ Rated Value (□: packaging code)

| Part Number     | Cut-off Frequency | Capacitance   | Inductance    | Rated Voltage | Rated Current | Insulation Resistance (min.) | Operating<br>Temperature Range | Number of Circuits |
|-----------------|-------------------|---------------|---------------|---------------|---------------|------------------------------|--------------------------------|--------------------|
| NFL21SP206X1C3□ | 20MHz             | 240pF+20%-20% | 700nH+20%-20% | 16Vdc         | 100mA         | 1000M ohm