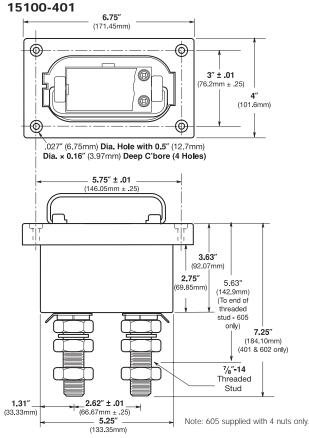

## **Dimensional Data**

The only controlled copy of this Data Sheet is the electronic read-only version located on the Bussmann Network Drive. All other copies of this Data Sheet are by definition uncontrolled. This bulletin is intended to clearly present comprehensive product data and provide technical information that will help the end user with design applications. Bussmann reserves the right, without notice, to change design or construction of any products and to discontinue or limit distribution of any products. Bussmann also reserves the right to change or update, without notice, any technical information contained in this bulletin. Once a product has been selected, it should be tested by the user in all possible applications.