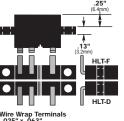

## **Dimensional Data**

**Printed Circuit Board Application** Shown With GMT Fuse Installed

■ Fuse Terminal

9 9

The only controlled copy of this BIF document is the electronic read-only version located on the Bussmann Network Drive. All other copies of this BIF document are by definition uncontrolled. This bulletin is intended to clearly present comprehensive product data and provide technical information that will help the end user with design applications. Bussmann reserves the right, without notice, to change design or construction of any products and to discontinue or limit distribution of any products. Bussmann also reserves the right to change or update, without notice, any technical information contained in this bulletin. Once a product has been selected, it should be tested by the user in all possible applications.