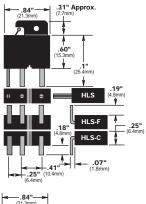

## **Dimensional Data**

**Printed Circuit Board Application** Shown With GMT Fuse Installed

■ Fuse Terminal

9 9

The only controlled copy of this BIF document is the electronic read-only version located on the Bussmann Network Drive. All other copies of this BIF document are by definition uncontrolled. This bulletin is intended to clearly present comprehensive product data and provide technical information that will help the end user with design applications. Bussmann reserves the right, without notice, to change design or construction of any products and to discontinue or limit distribution of any products. Bussmann also reserves the right to change or update, without notice, any technical information contained in this bulletin. Once a product has been selected, it should be tested by the user in all possible applications.