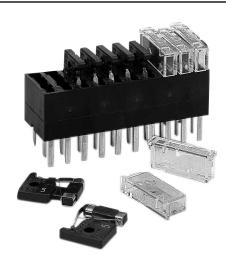

## **Fuseholders for GMT Type Indicating Fuses**

## HLS, HLT, PCT

CATALOG SYMBOL: HLS, HLT, PCT FUSEHOLDERS FOR GMT TYPE INDICATING FUSES ELECTRICAL RATING-60V DC, 125V AC U.L. RECOGNIZED (GUIDE # IZLT2, FILE E14853) 15AMP (60V DC)

Materials:

Body: Thermosplastic, U.L. 94VO flammability rating

Terminals: Tin-plated bifrucated copper

For use with GMT Type Indicating Fuses