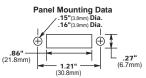

## **Dimensional Data**

**Printed Circuit Board Application** Shown With GMT Fuse Installed

■ Fuse Terminal

9 9

The only controlled copy of this BIF document is the electronic read-only version located on the Bussmann Network Drive. All other copies of this BIF document are by definition uncontrolled. This bulletin is intended to clearly present comprehensive product data and provide technical information that will help the end user with design applications. Bussmann reserves the right, without notice, to change design or construction of any products and to discontinue or limit distribution of any products. Bussmann also reserves the right to change or update, without notice, any technical information contained in this bulletin. Once a product has been selected, it should be tested by the user in all possible applications.