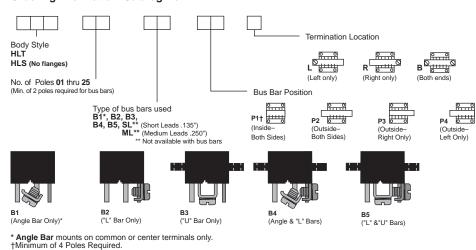

## Multiple Fuseholders with bus bars Ordering Information-Catalog No.

<sup>\*\*</sup>SL Version is not available with bus bars