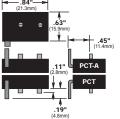

## **Dimensional Data**

**Printed Circuit Board Application** Shown With GMT Fuse Installed

■ Fuse Terminal

9 9

The only controlled copy of this BIF document is the electronic read-only version located on the Bussmann Network Drive. All other copies of this BIF document are by definition uncontrolled. This bulletin is intended to clearly present comprehensive product data and provide technical information that will help the end user with design applications. Bussmann reserves the right, without notice, to change design or construction of any products and to discontinue or limit distribution of any products. Bussmann also reserves the right to change or update, without notice, any technical information contained in this bulletin. Once a product has been selected, it should be tested by the user in all possible applications.