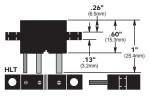

## **Dimensional Data**

**Printed Circuit Board Application** Shown With GMT Fuse Installed

■ Fuse Terminal

9 9

The only controlled copy of this BIF document is the electronic read-only version located on the Bussmann Network Drive. All other copies of this BIF document are by definition uncontrolled. This bulletin is intended to clearly present comprehensive product data and provide technical information that will help the end user with design applications. Bussmann reserves the right, without notice, to change design or construction of any products and to discontinue or limit distribution of any products. Bussmann also reserves the right to change or update, without notice, any technical information contained in this bulletin. Once a product has been selected, it should be tested by the user in all possible applications.