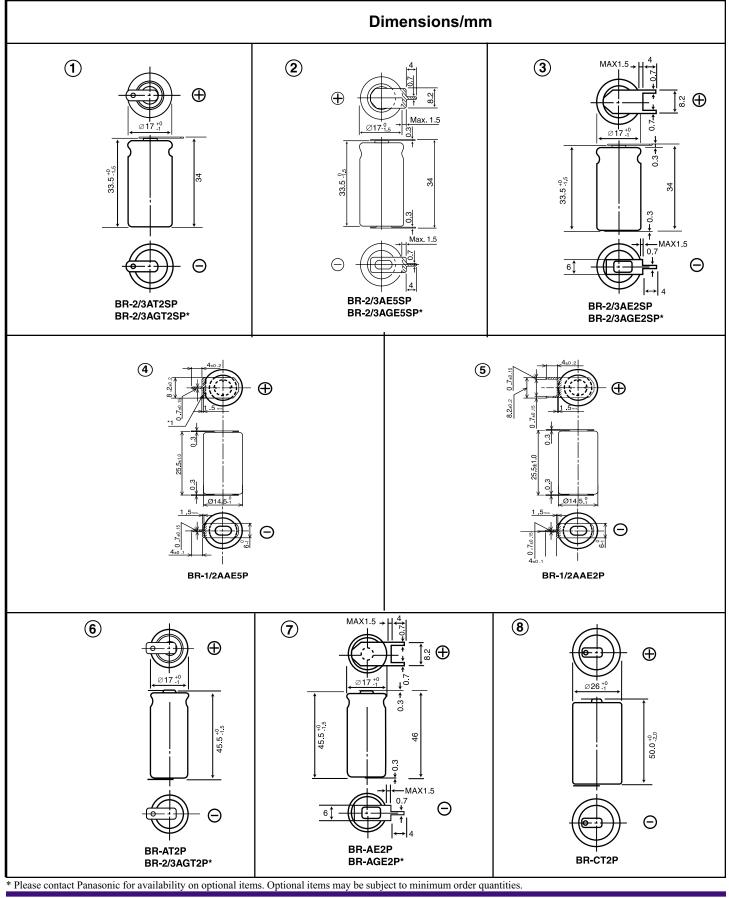

## **TAB CONFIGURATIONS**

| Bare Cell Model No. | Таb Туре      | Description                                              | Configuration<br>Diagram No. | Nominal     |                |
|---------------------|---------------|----------------------------------------------------------|------------------------------|-------------|----------------|
|                     |               |                                                          |                              | Voltage (V) | Capacity (mAh) |
| BR-2/3A             | BR-2/3AT2SP   | 12 mm tabs for adding lead wires                         | 1                            | 3           | 1200           |
| BR-2/3AG            | BR-2/3AGT2SP* |                                                          |                              |             | 1450           |
| BR-2/3A             | BR-2/3AE5SP   | Tabs for PCB mounting. 1 Pin Positive<br>1 Pin Negative  | 2                            | 3           | 1200           |
| BR-2/3AG            | BR-2/3AGE5SP* |                                                          |                              |             | 1450           |
| BR-2/3A             | BR-2/3AE2SP   | Tabs for PCB mounting. 2 Pins Positive<br>1 Pin Negative | 3                            | 3           | 1200           |
| BR-2/3AG            | BR-2/3AGE2SP* |                                                          |                              |             | 1450           |
| BR-1/2AA            | BR-1/2AAE5P   | Tabs for PCB mounting.1 Pin Positive1 Pin Negative       | 4                            | 3           | 1000           |
| BR-1/2AA            | BR-1/2AAE2P   | Tabs for PCB mounting. 2 Pins Positive<br>1 Pin Negative | 5                            | 3           | 1000           |
| BR-A                | BR-AT2P       | 12 mm tabs for adding lead wires                         | 6                            | 3           | 1800           |
| BR-AG               | BR-AGT2P*     |                                                          |                              |             | 2200           |
| BR-A                | BR-AE2P       | Tabs for PCB mounting. 1 Pin Positive<br>1 Pin Negative  | 7                            | 3           | 1800           |
| BR-AG               | BR-AGE2P*     |                                                          |                              |             | 2200           |
| BR-C                | BR-CT2P       | 12 mm tabs for adding lead wires                         | 8                            | 3           | 5000           |

\* Please contact Panasonic for availability on optional items. Optional items may be subject to minimum order quantities.

Panasonic

LITHIUM HANDBOOK

This information is generally descriptive only and is not intended to make or imply any representation, guarantee or warranty with respect to any cells and batteries. Cell and battery designs/

## **BR Series Cylindrical Cell Tab Configurations**

### **DIMENSIONS / MM**

Panasonic