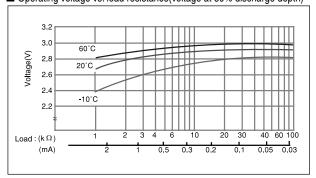

# CR2016

#### ■ Dimensions(mm)



### ■ Specification

| Nominal voltage(V)        | 3          |
|---------------------------|------------|
| Nominal capacity(mAh)     | 90         |
| Continuous drain(mA)      | 0.1        |
| Operating temperature(°C) | -30 to +60 |

### ■ Discharge temperature characteristics



# ■ Operating voltage vs. load resistance(voltage at 50% discharge depth)



### ■ Capacity vs. load resistance



## CR2025

### ■ Dimensions(mm)



#### ■ Specification

| 3          |
|------------|
| 165        |
| 0.2        |
| -30 to +60 |
|            |

### ■ Discharge temperature characteristics



## ■ Operating voltage vs. load resistance(voltage at 50% discharge depth)



### ■ Capacity vs. load resistance



\* The data in this document are for descriptive purposes only and are not intended to make or imply any guarantee or warranty.