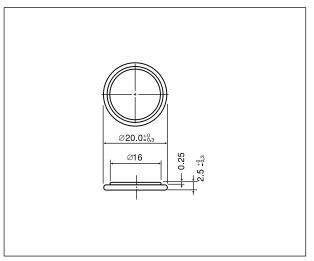

# CR2016

#### ■ Dimensions(mm)



### ■ Specification

| Nominal voltage(V)        | 3          |
|---------------------------|------------|
| Nominal capacity(mAh)     | 90         |
| Continuous drain(mA)      | 0.1        |
| Operating temperature(°C) | -30 to +60 |

### ■ Discharge temperature characteristics



# ■ Operating voltage vs. load resistance(voltage at 50% discharge depth)



### ■ Capacity vs. load resistance



## CR2025

### ■ Dimensions(mm)



#### ■ Specification

| 3          |
|------------|
| 165        |
| 0.2        |
| -30 to +60 |
|            |

### ■ Discharge temperature characteristics



## ■ Operating voltage vs. load resistance(voltage at 50% discharge depth)



### ■ Capacity vs. load resistance



\* The data in this document are for descriptive purposes only and are not intended to make or imply any guarantee or warranty.