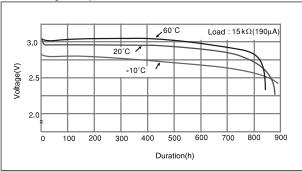

# CR2016

#### ■ Dimensions(mm)



### ■ Specification

| Nominal voltage(V)        | 3          |
|---------------------------|------------|
| Nominal capacity(mAh)     | 90         |
| Continuous drain(mA)      | 0.1        |
| Operating temperature(°C) | -30 to +60 |

### ■ Discharge temperature characteristics



# ■ Operating voltage vs. load resistance(voltage at 50% discharge depth)



### ■ Capacity vs. load resistance



## CR2025

### ■ Dimensions(mm)



#### ■ Specification

| 3          |
|------------|
| 165        |
| 0.2        |
| -30 to +60 |
|            |

### ■ Discharge temperature characteristics



## ■ Operating voltage vs. load resistance(voltage at 50% discharge depth)



### ■ Capacity vs. load resistance



\* The data in this document are for descriptive purposes only and are not intended to make or imply any guarantee or warranty.