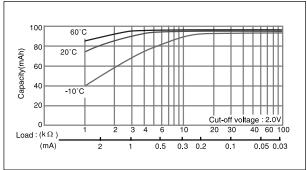

# CR2016

#### ■ Dimensions(mm)



### ■ Specification

| Nominal voltage(V)        | 3          |
|---------------------------|------------|
| Nominal capacity(mAh)     | 90         |
| Continuous drain(mA)      | 0.1        |
| Operating temperature(°C) | -30 to +60 |

### ■ Discharge temperature characteristics



# ■ Operating voltage vs. load resistance(voltage at 50% discharge depth)



### ■ Capacity vs. load resistance



## CR2025

### ■ Dimensions(mm)



#### ■ Specification

| 3          |
|------------|
| 165        |
| 0.2        |
| -30 to +60 |
|            |

### ■ Discharge temperature characteristics



## ■ Operating voltage vs. load resistance(voltage at 50% discharge depth)



### ■ Capacity vs. load resistance



\* The data in this document are for descriptive purposes only and are not intended to make or imply any guarantee or warranty.