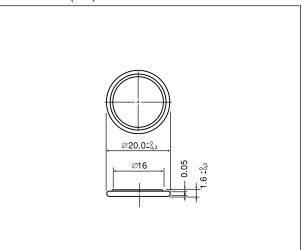

#### ■ Dimensions(mm)

### ■ Specification

| Nominal voltage(V)        | 3          |
|---------------------------|------------|
| Nominal capacity(mAh)     | 90         |
| Continuous drain(mA)      | 0.1        |
| Operating temperature(°C) | -30 to +60 |