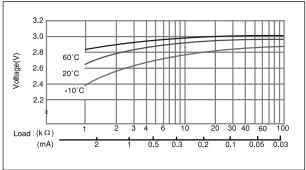

# ■ Operating voltage vs. load resistance(voltage at 50% discharge depth)

## ■ Operating voltage vs. load resistance(voltage at 50% discharge depth)