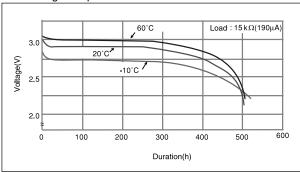

# CR2016

#### ■ Dimensions(mm)



### ■ Specification

| Nominal voltage(V)        | 3          |
|---------------------------|------------|
| Nominal capacity(mAh)     | 90         |
| Continuous drain(mA)      | 0.1        |
| Operating temperature(°C) | -30 to +60 |

### ■ Discharge temperature characteristics



# ■ Operating voltage vs. load resistance(voltage at 50% discharge depth)



### ■ Capacity vs. load resistance



## CR2025

### ■ Dimensions(mm)



#### ■ Specification

| 3          |
|------------|
| 165        |
| 0.2        |
| -30 to +60 |
|            |

### ■ Discharge temperature characteristics



## ■ Operating voltage vs. load resistance(voltage at 50% discharge depth)



### ■ Capacity vs. load resistance



\* The data in this document are for descriptive purposes only and are not intended to make or imply any guarantee or warranty.