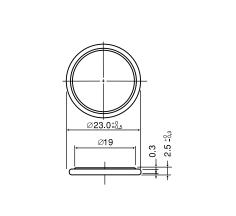

# BR2325

#### Dimensions(mm)



### Specification

| Nominal voltage(V)        | 3          |
|---------------------------|------------|
| Nominal capacity(mAh)     | 165        |
| Continuous drain(mA)      | 0.03       |
| Operating temperature(°C) | -30 to +80 |

#### Discharge temperature characteristics







#### Capacity vs. load resistance



## BR2330

#### Dimensions(mm)



## Specification

| Nominal voltage(V)        | 3          |
|---------------------------|------------|
| Nominal capacity(mAh)     | 255        |
| Continuous drain(mA)      | 0.03       |
| Operating temperature(°C) | -30 to +80 |

Discharge temperature characteristics





Operating voltage vs. load resistance(voltage at 50% discharge depth)

### Capacity vs. load resistance



\* The data in this document are for descriptive purposes