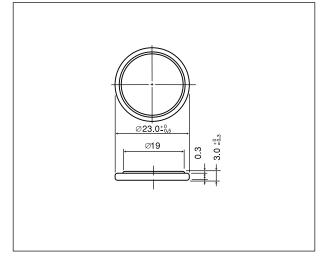

# BR2325

#### Dimensions(mm)



### Specification

| Nominal voltage(V)        | 3          |
|---------------------------|------------|
| Nominal capacity(mAh)     | 165        |
| Continuous drain(mA)      | 0.03       |
| Operating temperature(°C) | -30 to +80 |

#### Discharge temperature characteristics







#### Capacity vs. load resistance



## BR2330

#### Dimensions(mm)



## Specification

| Nominal voltage(V)        | 3          |
|---------------------------|------------|
| Nominal capacity(mAh)     | 255        |
| Continuous drain(mA)      | 0.03       |
| Operating temperature(°C) | -30 to +80 |

Discharge temperature characteristics





Operating voltage vs. load resistance(voltage at 50% discharge depth)

### Capacity vs. load resistance



\* The data in this document are for descriptive purposes only and are not intended to make or imply any guarantee or warranty.

Chapter 2-30