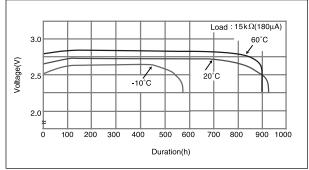

# BR2325

#### Dimensions(mm)



### Specification

| Nominal voltage(V)        | 3          |
|---------------------------|------------|
| Nominal capacity(mAh)     | 165        |
| Continuous drain(mA)      | 0.03       |
| Operating temperature(°C) | -30 to +80 |

#### Discharge temperature characteristics







#### Capacity vs. load resistance



## BR2330

#### Dimensions(mm)



## Specification

| Nominal voltage(V)        | 3          |
|---------------------------|------------|
| Nominal capacity(mAh)     | 255        |
| Continuous drain(mA)      | 0.03       |
| Operating temperature(°C) | -30 to +80 |

Discharge temperature characteristics





Operating voltage vs. load resistance(voltage at 50% discharge depth)

### Capacity vs. load resistance



\* The data in this document are for descriptive purposes only and are not intended to make or imply any guarantee or warranty.

Chapter 2-30