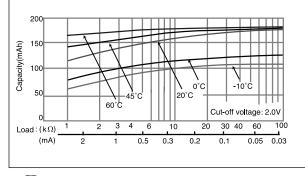

# BR2325

#### Dimensions(mm)



### Specification

| Nominal voltage(V)        | 3          |
|---------------------------|------------|
| Nominal capacity(mAh)     | 165        |
| Continuous drain(mA)      | 0.03       |
| Operating temperature(°C) | -30 to +80 |

#### Discharge temperature characteristics







#### Capacity vs. load resistance



## BR2330

#### Dimensions(mm)



## Specification

| Nominal voltage(V)        | 3          |
|---------------------------|------------|
| Nominal capacity(mAh)     | 255        |
| Continuous drain(mA)      | 0.03       |
| Operating temperature(°C) | -30 to +80 |

Discharge temperature characteristics





Operating voltage vs. load resistance(voltage at 50% discharge depth)

### Capacity vs. load resistance



\* The data in this document are for descriptive purposes only and are not intended to make or imply any guarantee or warranty.

Chapter 2-30