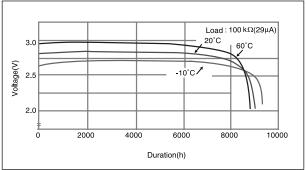

Discharge temperature characteristics

Operating voltage vs. load resistance(voltage at 50% discharge depth)