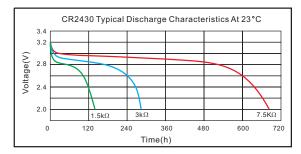

---------------------------------------------------------|----------|
| Nominal Capacity(mAh)<br>Continuous discharge with 7.5kΩ to 2.0V cut-off, +23°C | 270      |
| Continuous standard load (kΩ)                                                   | 7.5      |
| Operating temperature (°C )                                                     | -20~ +60 |
| Weight (g)                                                                      | 4.3      |



Note: Typical values relative to cells stored for three months at 23°C.

#### 2 MAIN FEATURES

- Light Weight, High Voltage and High Energy Density.
- Sexcellent Stable Discharge Characteristics and outstanding Temperature Characteristics.
- Sexcellent Leakage Resistance and Excellent Long-term Reliability.

## **3 ELECTRICAL CHARACTERISTICS**





### 4 WARNING!

- Do not recharge, short-circuit, disassemble, deform, heat or place the battery near a direct flame. Any of the above actions could cause it to ignite explode or become damaged.
- ♦ Keep this battery out of the reach of children.
- When storing the battery or throwing it away, be sure to cover it with tape.

Note: Any representations in this brochure concerning performance, are for informational purposes only and are not construed as warranties either expressed or implied, of future performance.

Autec Battery LTD. Add : 667 E. Cochran St. Simi Valley, CA 93065 Tel: 805-522-0888 Fax: 805-522-8777 E-mail : battery@autec.com Website: www.autecbattery.com