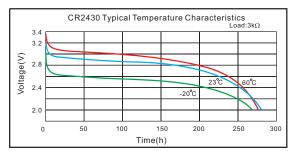

-------------------------------------------------------|----------|
| Nominal Capacity(mAh)<br>Continuous discharge with 7.5kΩ to 2.0V cut-off, +23°C | 270      |
| Continuous standard load (kΩ)                                                   | 7.5      |
| Operating temperature (°C )                                                     | -20~ +60 |
| Weight (g)                                                                      | 4.3      |



Note: Typical values relative to cells stored for three months at 23°C.

#### 2 MAIN FEATURES

- Light Weight, High Voltage and High Energy Density.
- Sexcellent Stable Discharge Characteristics and outstanding Temperature Characteristics.
- Sexcellent Leakage Resistance and Excellent Long-term Reliability.

## **3 ELECTRICAL CHARACTERISTICS**





### 4 WARNING!

- Do not recharge, short-circuit, disassemble, deform, heat or place the battery near a direct flame. Any of the above actions could cause it to ignite explode or become damaged.
- ♦ Keep this battery out of the reach of children.
- When storing the battery or throwing it away, be sure to cover it with tape.

Note: Any representations in this brochure concerning performance, are for informational purposes only and are not construed as warranties either expressed or implied, of future performance.

Autec Battery LTD. Add : 667 E. Cochran St. Simi Valley, CA 93065 Tel: 805-522-0888 Fax: 805-522-8777 E-mail : battery@autec.com Website: www.autecbattery.com