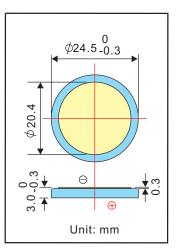

## **1 BASIC SPECIFICATION**

| Nominal Voltage(V)                                                              | 3.0      |
|---------------------------------------------------------------------------------|----------|
| Nominal Capacity(mAh)<br>Continuous discharge with 7.5kΩ to 2.0V cut-off, +23°C | 270      |
| Continuous standard load (kΩ)                                                   | 7.5      |
| Operating temperature (°C )                                                     | -20~ +60 |
| Weight (g)                                                                      | 4.3      |