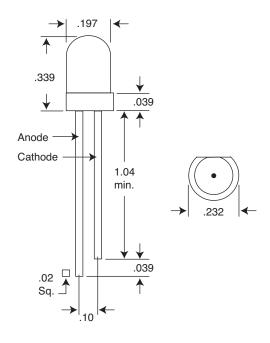

Dimensions: (In.)

## ■ Specifications:

• Standard size: T-1 3/4 (5mm)

Absolute maximum ratings: Ta=25°C

Operating voltage (Max.): 15V

· Peak forward current: 60mA

• Reverse voltage: 0.4V

• Operating temperature range:  $0^{\circ}C \sim +85^{\circ}C$ 

• Storage temperature range: -20°C ~ +85°C

Lead solder temperature : .079" below package (case) 200°C for 5 seconds

• Pulse rate: 2.0Hz (min.), 3.0Hz (Max.), w/v =5V

| Mouser<br>Stock No. | Dice<br>Material | Emitted<br>Light<br>Color | Lens     | Forward<br>Voltage (V) |      | Peak<br>Wavelength | Luminous<br>Intensity (mcd) |     | Viewing |
|---------------------|------------------|---------------------------|----------|------------------------|------|--------------------|-----------------------------|-----|---------|
|