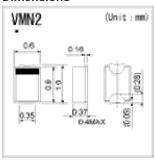

duct specifications**

| Absolute maximum ratings (Ta=25°C)    |                |            |
|---------------------------------------|----------------|------------|
| Rated parameters                      | Standard value | Conditions |
| Peak pulse power Ppk_1                | -              |            |
| Peak pulse power Ppk_2                | -              |            |
| Stand-off voltage V <sub>RMN</sub>    | -              |            |
| Power dissipation P <sub>D</sub> (mW) | 100            |            |
| Junction temperature Tj(°C)           | 150            |            |
| Storage temperature Tstg(°C)          | -55 to +150    |            |
| Operating temperature Topr            | -              |            |

## **Outline**



1.0x0.6(t=0.37)

#### **Dimensions**



## Equivalent circuit diagram



<sup>\*</sup>The contents described here are just outline for introduction.

Please obtain the specification sheets from us for thorough check before use.

Copyright © 1997-2011 ROHM CO.,LTD.