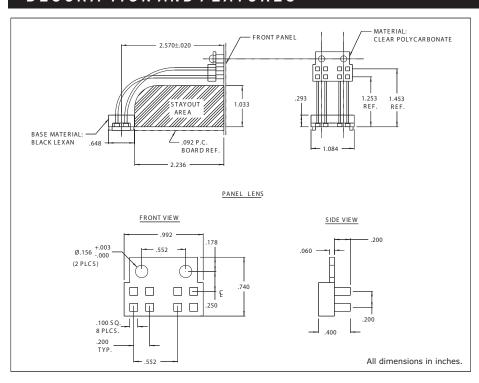

## DESCRIPTION AND FEATURES

- Flexible optical lightpipe with precision fiberoptics for long distance SMT LED to lens.
- Eliminates need for precision mechanical alignment of components to panel.
- 7512B8 is designed for use with CMD67-21 and 67-22 series Bright Chip LEDs.
- Precision engineered with ray tracing for bright, optically precise even indication and attractive appearance.

Mounting hole pattern on page 1-X7.

## Note:

Due to their complex nature, all Flexpipe<sup>™</sup>
pads must be custom designed to meet your
application needs.

- ESD protection from circuitry for exceptional reliability.
- High contrast and wide viewing angle for greater visibility.
- Parts inserted after reflow to permit LED pad inspection before assembly.
- Large lens provides high visibility.
- Water clear optics for variety of LED colors.