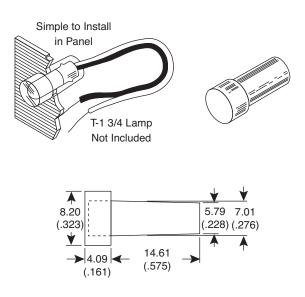

Dimensions: mm (in)

## **Specifications:**

- Type: tapered plastic for easy panel installation
- Usage: may be used with NE-2 & T-1 3/4 lamps
- · Material: polypropylene

| Mouser<br>Stock No. | Color |
|---------------------|-------|
| 35LT001             | Red   |
| 35LT002             | Green |
| 35LT003             | White |