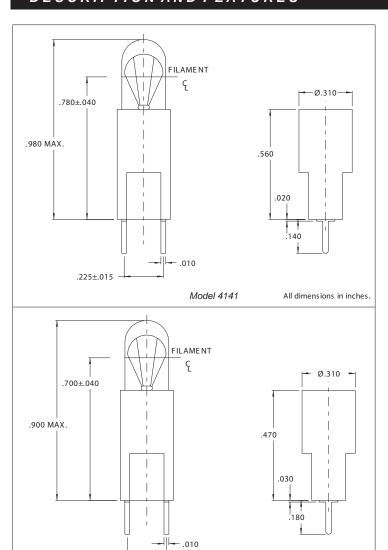

## DESCRIPTION AND FEATURES

Model 4142, 4142WT

Mounting: Printed circuit Board

Mounting pattern on page SP2.

Terminals: Tinned brass

Housing: White nylon

Lamp: T-1 3/4 Wedge base

Note: Lamps must be ordered separately.

Mounting: Printed circuit Board

Mounting pattern on page SP2.

Terminals: Tinned brass

Housing: Black nylon for 4142,

White nylon for 4142WT

Lamp: T-1 3/4 Wedge base

Note: Lamps must be ordered separately.

Chicago Miniature Lamp reserves the right to make specification revisions that enhance the design and/or performance of the product