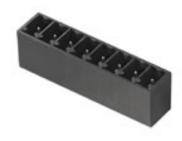

| General ordering data |                                                                                                         |
|-----------------------|---------------------------------------------------------------------------------------------------------|
| Order No.             | 1793530000                                                                                              |
| Part designation      | SC 3.81/03/180G 3.2SN BK BX                                                                             |
| Version               | PCB plug-in connector, Male connectors, Soldered connection, Pitch: 3.81 mm, No. of poles: 3, 180°, Box |
| EAN                   | 4032248230440                                                                                           |
| Qty.                  | 50 pc(s).                                                                                               |

| System parameters                         |                        |
|-------------------------------------------|------------------------|
| Fitted to PCB                             | Soldered connection    |
| Outgoing elbow                            | 180°                   |
| Pitch                                     | 3.81 mm                |
| Pitch in inch                             | 0.15 inch              |
| No. of poles                              | 3                      |
| Solder pin length                         | 3.2 mm                 |
| Can be coded                              | Yes                    |
| No. of rows                               | 1                      |
| No. of solder pins per pole               | 1                      |
| Dia. of fitting hole                      | 1.2 mm                 |
| Fitting hole tolerance                    | + 0.1 mm               |
| L1 in mm                                  | 7.62 mm                |
| L1 in inch                                | 0.3 inch               |
| Insulation resistance                     | 1,000 ΜΩ               |
| Electric shock protection to DIN VDE 0470 | IP 20                  |
| Electric shock protection to DIN VDE 0470 | Safe from finger touch |