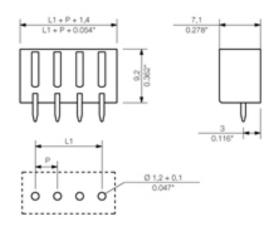

| System parameters                         |                        |
|-------------------------------------------|------------------------|
| Fitted to PCB                             | Soldered connection    |
| Outgoing elbow                            | 180°                   |
| Pitch                                     | 3.81 mm                |
| Pitch in inch                             | 0.15 inch              |
| No. of poles                              | 3                      |
| Solder pin length                         | 3.2 mm                 |
| Can be coded                              | Yes                    |
| No. of rows                               | 1                      |
| No. of solder pins per pole               | 1                      |
| Dia. of fitting hole                      | 1.2 mm                 |
| Fitting hole tolerance                    | + 0.1 mm               |
| L1 in mm                                  | 7.62 mm                |
| L1 in inch                                | 0.3 inch               |
| Insulation resistance                     | 1,000 ΜΩ               |
| Electric shock protection to DIN VDE 0470 | IP 20                  |
| Electric shock protection to DIN VDE 0470 | Safe from finger touch |