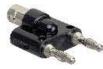

#### **BNC Female to Dual Banana** Plug

**UPPER:** BNC Female, gold plated center contact. Nickel plated brass body. LOWER: .750" Spaced dual banana plug. Brass body, beryllium copper nine piece leaf spring, nickel plated.. 164" Diameter holes in body for side stackable connection

Cat. No. 33-1191-0000 Cat. No. 33-1191-00BU

Ranana Plune

 $file://C:\DOCUME^-1\JAIME\_^-1.GEO\LOCALS^-1\Temp\BN2QGILH.htm$ 

6/10/2003

Cat. No. 33-0135-00BU