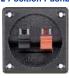

### 2 Position Pushbutton Terminal Board

This terminal board mounts on most speaker cabinets, for easy wire connection. Red and black posts. Mounts in 2" hole, 1-1/4" deep, 1-3/4" mounting centers.

Cat. No. 33-1402-0000