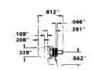

### 2 Position Pushbutton Terminal Board

This terminal board mounts on most speaker cabinets, for easy wire connection. Red and black posts. Mounts in 2" hole, 1-1/4" deep, 1-3/4" mounting centers.

Cat. No. 33-1402-0000