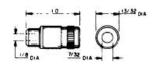

#### **Phono Pin Plug**

Specifications: Pin: RCA type. Nickel plated brass

Shell: Cadmium plated brass Handle: Molded plastic or nickel plated brass

Terminals: Combination clamp and solder type

Description: Easier to attach than standard phono pin plug. Provides

"finished" appearance

Cat. No. 33-0133-00BU

Black Plastic Cat. No. 33-0131-00BU

Red Plastic Cat. No. 33-0132-00BU