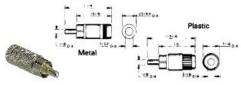

#### **Phono Pin Plug**

Specifications: Pin: RCA type. Nickel plated brass

Shell: Cadmium plated brass Handle: Molded plastic or nickel plated brass

Terminals: Combination clamp and solder type

Description: Easier to attach than standard phono pin plug. Provides

"finished" appearance

Cat. No. 33-0133-00BU

Black Plastic Cat. No. 33-0131-00BU

Red Plastic Cat. No. 33-0132-00BU

# Phono Pin Jack

#### Specifications:

Type: RCA type. Cord mounting Contacts: Cadmium plated brass

Handle: Molded plastic or nickel plated brass Terminals: Combination clamp and solder type Description: Also known as "extension" or "in-line" jack

Metal Cat. No. 33-0134-00BU

N.S.N. 5935-00-023-5360