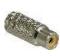

# Phono Pin Jack

#### Specifications:

Type: RCA type. Cord mounting Contacts: Cadmium plated brass

Handle: Molded plastic or nickel plated brass Terminals: Combination clamp and solder type Description: Also known as "extension" or "in-line" jack

Metal Cat. No. 33-0134-00BU

N.S.N. 5935-00-023-5360

## Single Hole Panel Phono Jack