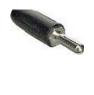

# Phono Pin Jack

#### Specifications:

Type: RCA type. Cord mounting Contacts: Cadmium plated brass

Handle: Molded plastic or nickel plated brass Terminals: Combination clamp and solder type Description: Also known as "extension" or "in-line" jack

Metal Cat. No. 33-0134-00BU

N.S.N. 5935-00-023-5360