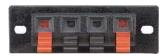

#### **4 Position Pushbutton Terminals**

These terminals have spring loaded posts for easy connection with two red and two black. These are perfect for various audio applications, such as speaker connections, and amplifiers. 3"w x 1"h x 1-1/8"d, mounting

#### **8 Position Pushbutton** Terminals

These terminals have eight connecting posts, four red, and four black. The posts are spring loaded for easy connection.

These terminals are designed for several audio applications, such as surround sound units, amplifiers, and speaker connections. 2-1/2" x 5/8" x 1-3/16", mounting centers 2-1/4".