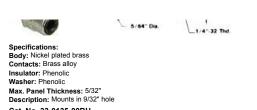

1404-0000

#### **8 Position Pushbutton** Terminals

These terminals have eight connecting posts, four red, and four black. The posts are spring loaded for easy connection.

These terminals are designed for several audio applications, such as surround sound units, amplifiers, and speaker connections. 2-1/2" x 5/8" x 1-3/16", mounting centers 2-1/4".

Cat. No. 33-1408-0000



#### **BNC Female to Dual Banana** Plug

**UPPER:** BNC Female, gold plated center contact. Nickel plated brass body. LOWER: .750" Spaced dual banana plug. Brass body, beryllium copper nine piece leaf spring, nickel plated.. 164" Diameter holes in body for side stackable connection

Cat. No. 33-1191-0000 Cat. No. 33-1191-00BU

Ranana Plune

 $file://C:\DOCUME^-1\JAIME\_^-1.GEO\LOCALS^-1\Temp\BN2QGILH.htm$ 

6/10/2003



Cat. No. 33-0135-00BU



#### Danana Fiuys

With internal stud for solderless connection. Pkg. of one each red and black plastic handle.

Bulk Pack of Ten—Black Cat. No. 33-0013-00BU Bulk Pack of Ten—Red Cat. No. 33-0015-00BU

VIDEO 13

 $file://C:\DOCUME~1\JAIME\_~1.GEO\LOCALS~1\Temp\BN2QGILH.htm$ 

6/10/2003