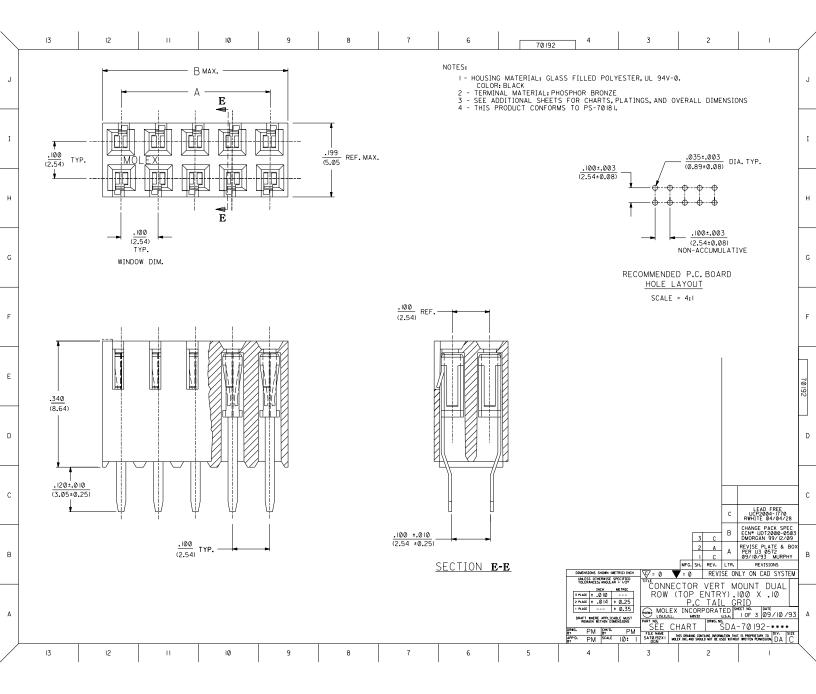

|   | 13