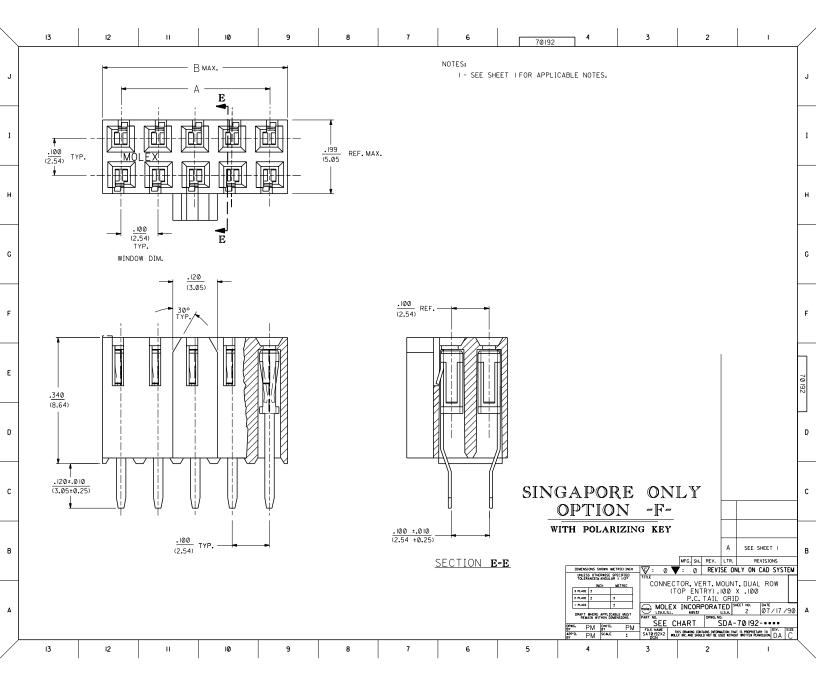

|   | 13