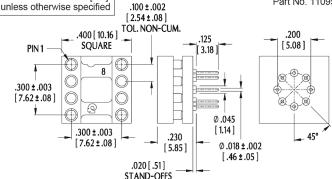

## **MOUNTING CONSIDERATIONS**

SUGGESTED PCB HOLE SIZE: 0.028 ±0.002 [0.71 ±0.05] dia.

ALL DIMENSIONS: INCHES [MILLIMETERS]

ALL TOLERANCES: ±0.005 [0.13] UNLESS OTHERWISE SPECIFIED CONSULT FACTORY FOR OTHER SIZES AND CONFIGURATIONS

All tolerances ± .005 [.13]