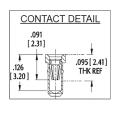

### **GENERAL SPECIFICATIONS**

- SOCKET BODY: black UL 94V-0 glass-filled 4/6 Nylon 170°C continuous use
- ADAPTER BOARD: FR-4, 0.062 [1.58] thick
- FEMALE PIN: Brass 360 1/2-hard per UNS C36000, ASTM B16/B16M
- FEMALE PIN PLATING: 10μ [0.25μ] min. Au per MIL-G- 45204 over 100μ [2.54µ] Ni per SAE-AMS-QQ-N- 290
- FEMALE PIN CONTACT: BeCu per UNS C17200, ASTM B194-08
- FEMALE PIN CONTACT PLATING: 10μ [0.25μ] Au per MILG- 45204 over 50μ [1.27µ] Ni per SAE-AMS-QQN- 290
- MALE PIN: Brass 360 1/2-hard per UNS C36000, ASTM B16/B16M
- MALE PIN PLATING: 200μ [5.08μ] Sn/Pb 93/7 per ASTM B579-73 over 100μ [2.54µ] Ni per SAE-AMS-QQ-N-290
- CURRENT RATING: 3 amps
- OPERATING TEMPERATURE: 221°F [105°C]1109522
- INSERTION FORCE: 180 grams/pin; based on a 0.018 [0.46] dia. test lead
- WITHDRAWAL FORCE: 90 grams/pin; based on a 0.018 [0.46] dia. test lead
- NORMAL FORCE: 140 grams/pin; based on a 0.018 [0.46] dia. test lead
- ACCEPTS: leads 0.015-0.025 [0.38-0.64] in dia., 0.100-0.125 [2.54-3.18] long