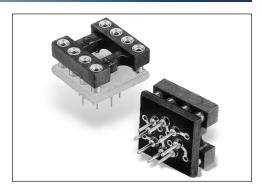

# P/Ns 1109522 and 1109523 **DIP-to-JEDEC TO Adapter Socket**

## **FEATURES**

 8-pin DIP IC Socket on the top and a circular, 8-pin JEDEC TO male pin footprint on the bottom. ICs now available only in 8-pin DIPs can be readily-mounted on boards having JEDEC TO thru-hole footprints without having to redesign the board.