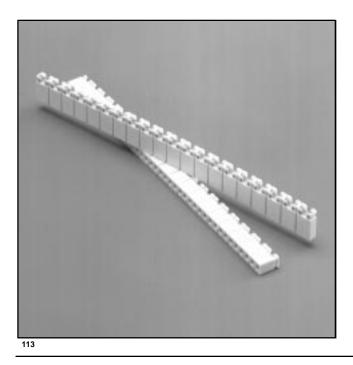

- Double wipe contact is reliable and failure free
- Loop hole on top of the contact provides easy removal for testing
- Color coded body for easy recognition of plating
- Available in strips of twenty for enhanced robotic handling capability
- Open top contact allows easy probing and testing