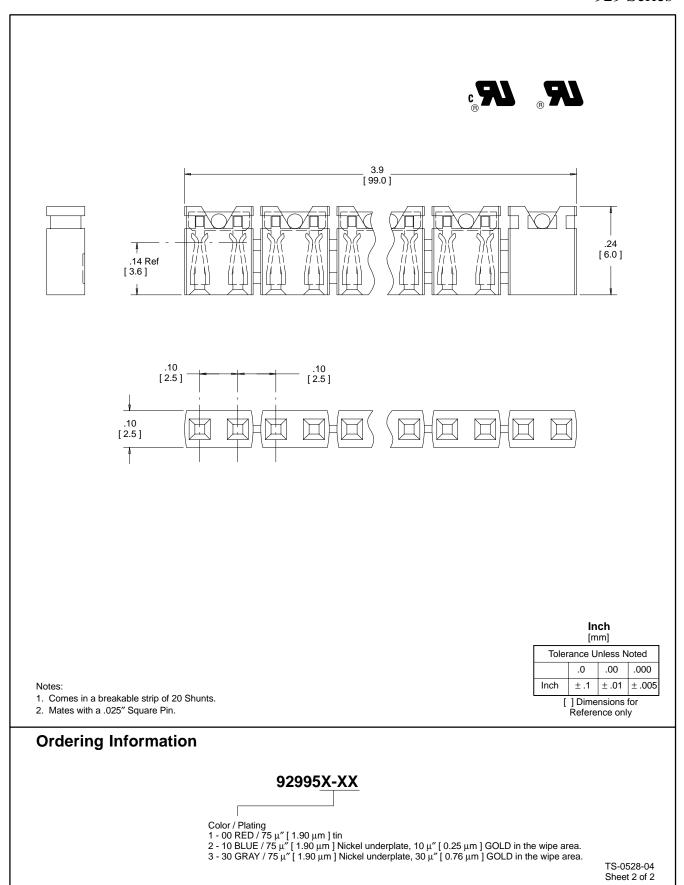

# **Physical**

### **Insulation**

Material: Glass Filled Polyester (PBT)

Flammability: UL 94V-0

Color: Red, Blue or Gray

See Ordering Information

Contact

Material: Copper Alloy

Plating: See Ordering Information

Marking: 3M Logo

### **Electrical**

**Current Rating:** 2 A

**Insulation Resistance:**  $> 5 \times 10^9 \Omega$  at 500 Vdc **Withstanding Voltage:** 1500 Vrms at Sea Level