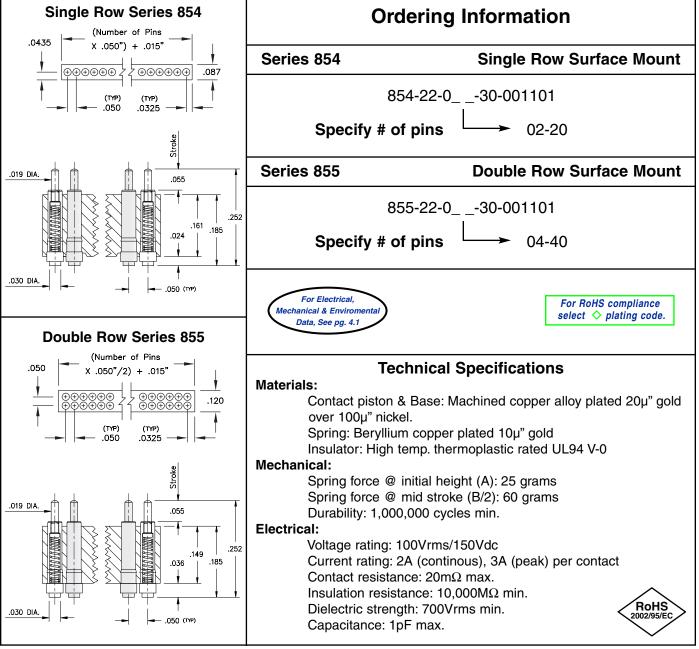

## Series 854...30-001101 855...30-001101

**2**516-922-6000

- Modular contacts for use on .050" grid, supplied in single and double row contact strips.
- Precision-machined piston / base and gold plated components assure a 1,000,000 min. cycle life.
- Pistons have a .0275" mid stroke & .055" max stroke.
- Low resistance, high current contacts are rated at 2 amps continuous, 3 amps peak.
- High temperature thermoplastic insulators are suitable for surface mount processes.
- 854 & 855 series contact strips are designed for manual placement onto .040" Ø solder pads.