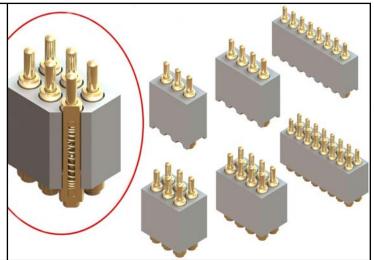

## Series 854...30-001101 855...30-001101

**2**516-922-6000

- Modular contacts for use on .050" grid, supplied in single and double row contact strips.
- Precision-machined piston / base and gold plated components assure a 1,000,000 min. cycle life.
- Pistons have a .0275" mid stroke & .055" max stroke.
- Low resistance, high current contacts are rated at 2 amps continuous, 3 amps peak.
- High temperature thermoplastic insulators are suitable for surface mount processes.
- 854 & 855 series contact strips are designed for manual placement onto .040" Ø solder pads.