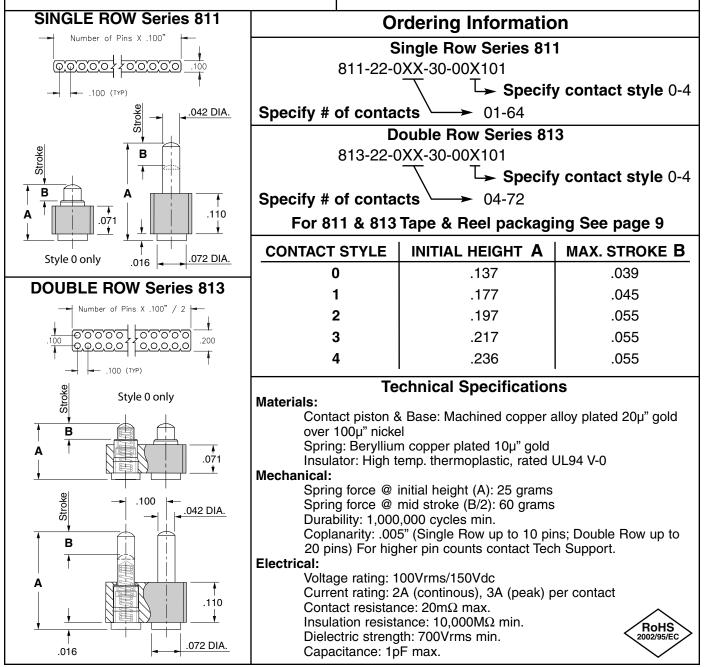

## SPRING-LOADED CONNECTORS Surface Mount, Low Profile Single and Double Row Strips

**2**516-922-6000

- Modular contacts for use on .100" grid, available in five heights from .137" to .236", supplied in single and double row contact strips.
- Precision-machined piston / base and gold plated components assure a 1,000,000 min. cycle life.
- Pistons have a long stroke relative to the low profile of the assembly.
- Low resistance, high current contacts are rated at 2 amps continuous, 3 amps peak.
- High temperature thermoplastic insulators are suitable for surface mount processes.
- Both 811 & 813 series, contact styles 1 thru 4, are available on 32mm wide carrier tape for pick and place assembly per EIA-481. See page 9 for strip lengths available and ordering information.