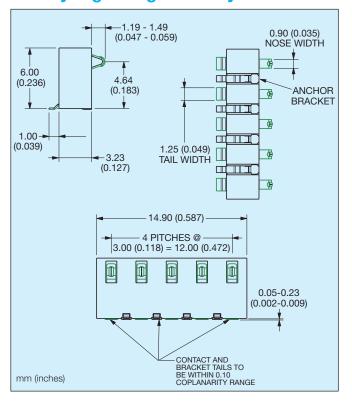

- Robust to shock and vibration
- Selectively plated contact area

### **HOW TO ORDER** 9155

00





| Battery Connector |                    |  |
|-------------------|--------------------|--|
| Code              | Description        |  |
| 301               | Right Angle 3.00mm |  |
|                   | Battery Connector  |  |



**Plating Option** 

| C | Code | Description                         |
|---|------|-------------------------------------|
| ( | 006  | 0.4µm Selective Gold, Pure Tin Tail |
| - | 800  | 0.8µm Selective Gold, Pure Tin Tail |

# 9155 MOBO® 3.0mm Pitch Right Angle Battery Connectors



### 2 Way Right Angle Battery Connector



#### 3 Way Right Angle Battery Connector



#### **4 Way Right Angle Battery Connector**



## **5 Way Right Angle Battery Connector**





# 9155 MOBO® 3.0mm Pitch Right Angle Battery Connectors



## 2 Way Right Angle Battery Connector PCB Layout



# 4 Way Right Angle Battery Connector PCB Layout



## 3 Way Right Angle Battery Connector PCB Layout



## 5 Way Right Angle Battery Connector PCB Layout