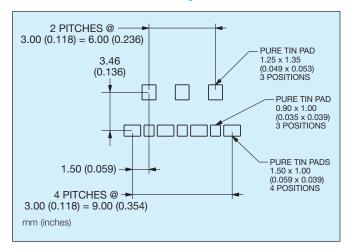

---|--------------------|--|
| Code              | Description        |  |
| 301               | Right Angle 3.00mm |  |
|                   | Battery Connector  |  |



**Plating Option** 

| C | Code | Description                         |
|---|------|-------------------------------------|
| ( | 006  | 0.4µm Selective Gold, Pure Tin Tail |
| - | 800  | 0.8µm Selective Gold, Pure Tin Tail |

# 9155 MOBO® 3.0mm Pitch Right Angle Battery Connectors



### 2 Way Right Angle Battery Connector



#### 3 Way Right Angle Battery Connector



#### **4 Way Right Angle Battery Connector**



## **5 Way Right Angle Battery Connector**





# 9155 MOBO® 3.0mm Pitch Right Angle Battery Connectors



## 2 Way Right Angle Battery Connector PCB Layout



# 4 Way Right Angle Battery Connector PCB Layout



## 3 Way Right Angle Battery Connector PCB Layout



## 5 Way Right Angle Battery Connector PCB Layout