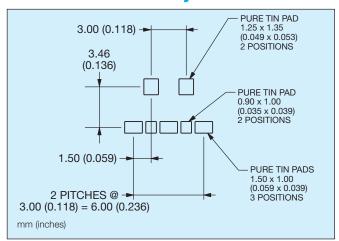

scription        |  |
| 301               | Right Angle 3.00mm |  |
|                   | Battery Connector  |  |



**Plating Option** 

| C | Code | Description                         |
|---|------|-------------------------------------|
| ( | 006  | 0.4µm Selective Gold, Pure Tin Tail |
| - | 800  | 0.8µm Selective Gold, Pure Tin Tail |

# 9155 MOBO® 3.0mm Pitch Right Angle Battery Connectors



### 2 Way Right Angle Battery Connector



#### 3 Way Right Angle Battery Connector



#### **4 Way Right Angle Battery Connector**



## **5 Way Right Angle Battery Connector**





# 9155 MOBO® 3.0mm Pitch Right Angle Battery Connectors



## 2 Way Right Angle Battery Connector PCB Layout



# 4 Way Right Angle Battery Connector PCB Layout



## 3 Way Right Angle Battery Connector PCB Layout



## 5 Way Right Angle Battery Connector PCB Layout