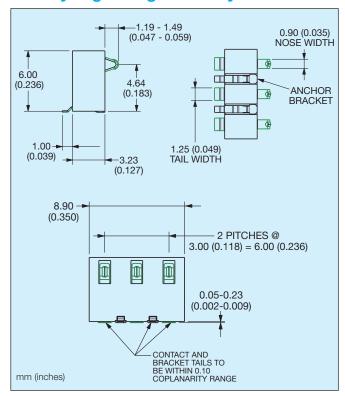

kable for larger pin counts
- Additional contact anchor brackets to added stability on the PCB
- Robust to shock and vibration
- Selectively plated contact area

### **HOW TO ORDER** 9155

00





| Battery Connector |                    |  |
|-------------------|--------------------|--|
| Code              | Description        |  |
| 301               | Right Angle 3.00mm |  |
|                   | Battery Connector  |  |



**Plating Option** 

| C | Code | Description                         |
|---|------|-------------------------------------|
| ( | 006  | 0.4µm Selective Gold, Pure Tin Tail |
| - | 800  | 0.8µm Selective Gold, Pure Tin Tail |

# 9155 MOBO® 3.0mm Pitch Right Angle Battery Connectors



### 2 Way Right Angle Battery Connector



#### 3 Way Right Angle Battery Connector



#### **4 Way Right Angle Battery Connector**



## **5 Way Right Angle Battery Connector**





# 9155 MOBO® 3.0mm Pitch Right Angle Battery Connectors



## 2 Way Right Angle Battery Connector PCB Layout



# 4 Way Right Angle Battery Connector PCB Layout



## 3 Way Right Angle Battery Connector PCB Layout



## 5 Way Right Angle Battery Connector PCB Layout