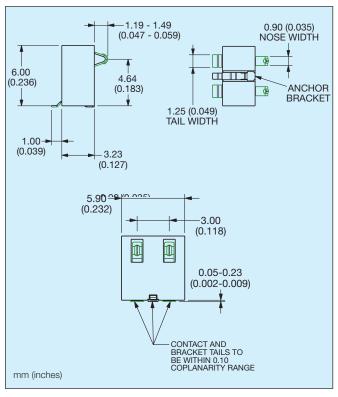

le designed spring contact
- End to end stackable for larger pin counts
- Additional contact anchor brackets to added stability on the PCB
- Robust to shock and vibration
- Selectively plated contact area

### **HOW TO ORDER** 9155

00





| Battery Connector |                    |  |
|-------------------|--------------------|--|
| Code              | Description        |  |
| 301               | Right Angle 3.00mm |  |
|                   | Battery Connector  |  |



**Plating Option** 

| C | Code | Description                         |
|---|------|-------------------------------------|
| ( | 006  | 0.4µm Selective Gold, Pure Tin Tail |
| - | 800  | 0.8µm Selective Gold, Pure Tin Tail |

# 9155 MOBO® 3.0mm Pitch Right Angle Battery Connectors



### 2 Way Right Angle Battery Connector



#### 3 Way Right Angle Battery Connector



#### **4 Way Right Angle Battery Connector**



## **5 Way Right Angle Battery Connector**





# 9155 MOBO® 3.0mm Pitch Right Angle Battery Connectors



## 2 Way Right Angle Battery Connector PCB Layout



# 4 Way Right Angle Battery Connector PCB Layout



## 3 Way Right Angle Battery Connector PCB Layout



## 5 Way Right Angle Battery Connector PCB Layout