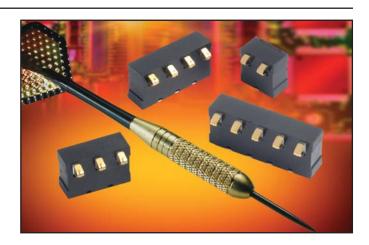

## 9155 MOBO® 3.0mm Pitch Right Angle **Battery Connectors**

#### **GENERAL DESCRIPTION**

A further addition to the battery connector range offered by AVX is a 90 degree version. On a 3mm pitch, offered in 2 to 5 contact positions and rated as with all of the battery range at 3 amps. The connector's design is small and compact to minimize its profile yet stable while having a contact point 4.61mm above the PCB.

### 2 Way Right Angle Battery Connector

#### 3 Way Right Angle Battery Connector

#### **4 Way Right Angle Battery Connector**

## **5 Way Right Angle Battery Connector**