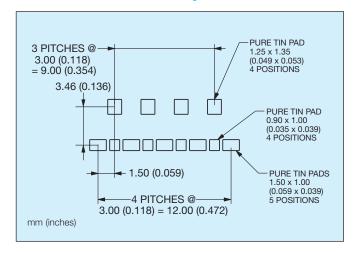

le 3.00mm |  |
|                   | Battery Connector  |  |



**Plating Option** 

| C | Code | Description                         |
|---|------|-------------------------------------|
| ( | 006  | 0.4µm Selective Gold, Pure Tin Tail |
| - | 800  | 0.8µm Selective Gold, Pure Tin Tail |

# 9155 MOBO® 3.0mm Pitch Right Angle Battery Connectors



### 2 Way Right Angle Battery Connector



#### 3 Way Right Angle Battery Connector



#### **4 Way Right Angle Battery Connector**



## **5 Way Right Angle Battery Connector**





# 9155 MOBO® 3.0mm Pitch Right Angle Battery Connectors



## 2 Way Right Angle Battery Connector PCB Layout



# 4 Way Right Angle Battery Connector PCB Layout



## 3 Way Right Angle Battery Connector PCB Layout



## 5 Way Right Angle Battery Connector PCB Layout