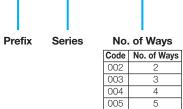

### **HOW TO ORDER** 9155

00

| Battery Connector |                    |  |
|-------------------|--------------------|--|
| Code              | Description        |  |
| 301               | Right Angle 3.00mm |  |
|                   | Battery Connector  |  |

**Plating Option** 

| C | Code | Description                         |
|---|------|-------------------------------------|
| ( | 006  | 0.4µm Selective Gold, Pure Tin Tail |
| - | 800  | 0.8µm Selective Gold, Pure Tin Tail |