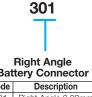

### **HOW TO ORDER** 9155

00

| Battery Connector |                    |  |
|-------------------|--------------------|--|
| Code              | Description        |  |
| 301               | Right Angle 3.00mm |  |
|                   | Battery Connector  |  |