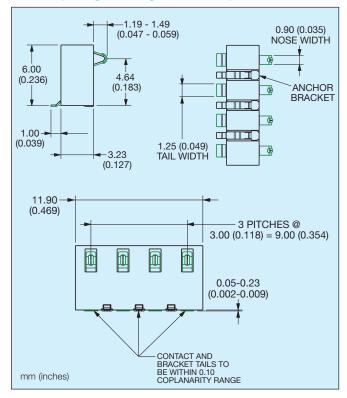

anchor brackets to added stability on the PCB
- Robust to shock and vibration
- Selectively plated contact area

### **HOW TO ORDER** 9155

00





| Battery Connector |                    |  |
|-------------------|--------------------|--|
| Code              | Description        |  |
| 301               | Right Angle 3.00mm |  |
|                   | Battery Connector  |  |



**Plating Option** 

| C | Code | Description                         |
|---|------|-------------------------------------|
| ( | 006  | 0.4µm Selective Gold, Pure Tin Tail |
| - | 800  | 0.8µm Selective Gold, Pure Tin Tail |

# 9155 MOBO® 3.0mm Pitch Right Angle Battery Connectors



### 2 Way Right Angle Battery Connector



#### 3 Way Right Angle Battery Connector



#### **4 Way Right Angle Battery Connector**



## **5 Way Right Angle Battery Connector**





# 9155 MOBO® 3.0mm Pitch Right Angle Battery Connectors



## 2 Way Right Angle Battery Connector PCB Layout



# 4 Way Right Angle Battery Connector PCB Layout



## 3 Way Right Angle Battery Connector PCB Layout



## 5 Way Right Angle Battery Connector PCB Layout