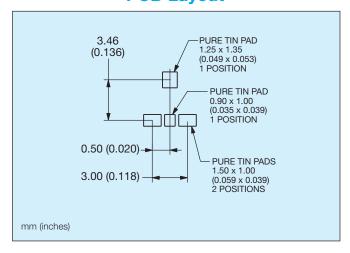

onnector |                    |  |
|-------------------|--------------------|--|
| Code              | Description        |  |
| 301               | Right Angle 3.00mm |  |
|                   | Battery Connector  |  |



**Plating Option** 

| C | Code | Description                         |
|---|------|-------------------------------------|
| ( | 006  | 0.4µm Selective Gold, Pure Tin Tail |
| - | 800  | 0.8µm Selective Gold, Pure Tin Tail |

# 9155 MOBO® 3.0mm Pitch Right Angle Battery Connectors



### 2 Way Right Angle Battery Connector



#### 3 Way Right Angle Battery Connector



#### **4 Way Right Angle Battery Connector**



## **5 Way Right Angle Battery Connector**





# 9155 MOBO® 3.0mm Pitch Right Angle Battery Connectors



## 2 Way Right Angle Battery Connector PCB Layout



# 4 Way Right Angle Battery Connector PCB Layout



## 3 Way Right Angle Battery Connector PCB Layout



## 5 Way Right Angle Battery Connector PCB Layout